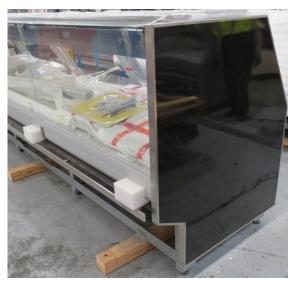

| Product Details                    | Self-Contained Refrigerated                 |
|------------------------------------|---------------------------------------------|
| Serial Number                      | SZ27915                                     |
| Product Code                       | H1E-14D-1IRC                                |
| Description                        | H1-14                                       |
| Specification                      | SELF CONTAINED                              |
| Ends                               | SOLID ENDS BOTH SIDE                        |
| Refrigerant                        | R404A                                       |
| Case Colour                        | INTERIOR BLACK GLOSS / EXTERIOR BLACK GLOSS |
| Condition Grade<br>Good, Fair, Bad | FAIR                                        |
| Condition Overview                 | TEST RUN NORMAL                             |
|                                    |                                             |
|                                    |                                             |
| Finished Goods Database            |                                             |
| Number of Units in Stock           | 1                                           |
| Clearance Price                    | ENQUIRE NOW                                 |

| Product Details                    | Self-Contained Refrigerated                 |
|------------------------------------|---------------------------------------------|
| Serial Number                      | SZ27902                                     |
| Product Code                       | H1E-14D-1IRC                                |
| Description                        | H1-14                                       |
| Specification                      | SELF CONTAINED                              |
| Ends                               | SOLID ENDS BOTH SIDE                        |
| Refrigerant                        | R404A                                       |
| Case Colour                        | INTERIOR BLACK GLOSS / EXTERIOR BLACK GLOSS |
| Condition Grade<br>Good, Fair, Bad | GOOD                                        |
| Condition Overview                 | TEST RUN IS NORMAL/ EX RENTAL/ MISSING PIPE |
|                                    |                                             |
| Finished Goods Database            |                                             |
| Number of Units in Stock           | 1                                           |
| Clearance Price                    | ENQUIRE NOW                                 |

| Product Details                    | Self-Contained Refrigerated                 |
|------------------------------------|---------------------------------------------|
| Serial Number                      | SZ27972                                     |
| Product Code                       | H1E-14D-1IRC                                |
| Description                        | H1-14                                       |
| Specification                      | SELF CONTAINED                              |
| Ends                               | SOLID ENDS BOTH SIDE                        |
| Refrigerant                        | R404A                                       |
| Case Colour                        | INTERIOR BLACK GLOSS / EXTERIOR BLACK GLOSS |
| Condition Grade<br>Good, Fair, Bad | GOOD                                        |
| Condition Overview                 | TEST RUN IS NORMAL/ CASE MISSING PIPE       |
|                                    |                                             |
|                                    |                                             |
| Finished Goods Database            |                                             |
| Number of Units in Stock           | 1                                           |
| Clearance Price                    | ENQUIRE NOW                                 |

| Product Details                    | Self-Contained Refrigerated                 |
|------------------------------------|---------------------------------------------|
| Serial Number                      | SZ27967                                     |
| Product Code                       | H1E-14D-1IRC                                |
| Description                        | H1-14                                       |
| Specification                      | SELF CONTAINED                              |
| Ends                               | SOLID ENDS BOTH SIDE                        |
| Refrigerant                        | R404A                                       |
| Case Colour                        | INTERIOR BLACK GLOSS / EXTERIOR BLACK GLOSS |
| Condition Grade<br>Good, Fair, Bad | GOOD                                        |
| Condition Overview                 | THE CASE IS NEW/MISSING PVC PIPE 40MM       |
| Finished Goods Database            |                                             |
| Number of Units in Stock           | 1                                           |
| Clearance Price                    | ENQUIRE NOW                                 |

| Product Details                    | Self-Contained Refrigerated                                                |
|------------------------------------|----------------------------------------------------------------------------|
| Serial Number                      | SZ27905                                                                    |
| Product Code                       | H1E-14D-1IRC                                                               |
| Description                        | H1-14                                                                      |
| Specification                      | SELF CONTAINED                                                             |
| Ends                               | SOLID ENDS BOTH SIDE                                                       |
| Refrigerant                        | R404A                                                                      |
| Case Colour                        | BLACK GLOSS INSIDE & OUTSIDE                                               |
| Condition Grade<br>Good, Fair, Bad | FAIR                                                                       |
| Condition Overview                 | TEST RUN NORMAL / EX RENTAL /RIHHT HAND ENDS<br>SCRATCH/ MISSING PIPE 40MM |
| Finished Goods Database            |                                                                            |
| Number of Units in Stock           | 1                                                                          |
| Clearance Price                    | ENQUIRE NOW                                                                |

| <b>Product Details</b>             | Self-Contained Refrigerated     |
|------------------------------------|---------------------------------|
| Serial Number                      | SZ27904                         |
| Product Code                       | H1E-14D-1IRC                    |
| Description                        | H1-14                           |
| Specification                      | SELF CONTAINED                  |
| Ends                               | SOLID END BOTH SIDE             |
| Refrigerant                        | R404A                           |
| Case Colour                        | BLACK GLOSS INSDIE & OUTSIDE    |
| Condition Grade<br>Good, Fair, Bad | GOOD                            |
| Condition Overview                 | TEST RUN NORMAL/ EX RENTAL CASE |
|                                    |                                 |
|                                    |                                 |
| Finished Goods Database            |                                 |
| Number of Units in Stock           | 1                               |
| Clearance Price                    | ENQUIRE NOW                     |