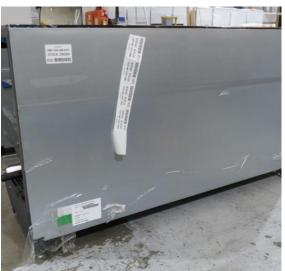

| Product Details                    | Self-Contained Refrigerated                               |
|------------------------------------|-----------------------------------------------------------|
| Serial Number                      | SZ27961                                                   |
| Product Code                       | H1E-14D-1IRC                                              |
| Description                        | H1-14                                                     |
| Specification                      | SELF CONTAINED                                            |
| Ends                               | SOLID ENDS BOTH SIDE                                      |
| Refrigerant                        | R404A                                                     |
| Case Colour                        | SILVER INSIDE & OUTSIDE                                   |
| Condition Grade<br>Good, Fair, Bad | GOOD                                                      |
| Condition Overview                 | TEST RUN NORMAL / 7/11 EX RENTAL CASE / ASSET TAG 5-28859 |
| Finished Goods Database            |                                                           |
| Number of Units in Stock           | 1                                                         |
| Clearance Price                    | ENQUIRE NOW                                               |