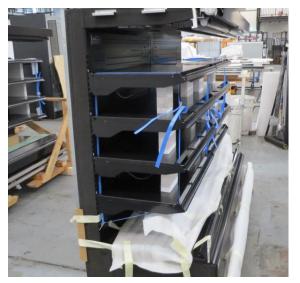

# Serial Number | Model MJPE216-4D-2COY

| Product Details                    | Remote Multideck                                                                                             |
|------------------------------------|--------------------------------------------------------------------------------------------------------------|
| Serial Number                      | SZ14785                                                                                                      |
| Product Code                       | MJPE216-4D-2COY                                                                                              |
| Description                        | DAIRY                                                                                                        |
| Specification                      | REMOTE                                                                                                       |
| Ends                               | SILVER SOLID S/S MIRROR ENDS BOTH SIDE                                                                       |
| Refrigerant                        | R134A                                                                                                        |
| Case Colour                        | SILVER INTERIOR/ SILVER EXTERIOR                                                                             |
| Condition Grade<br>Good, Fair, Bad | FAIR                                                                                                         |
| Condition Overview                 | MISSING FRONT KICK PLATE & 5 SHELVES 510MM STAINLESS STEEL & 10 BRACKETS 510MM LEFT HAND END SCRATCH ON SIDE |
| Finished Goods Database            |                                                                                                              |
| Number of Units in Stock           | 1                                                                                                            |
| Clearance Price                    | ENQUIRE NOW                                                                                                  |