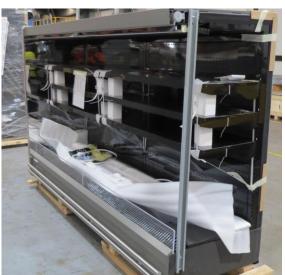

| Product Details                    | Remote Multideck             |
|------------------------------------|------------------------------|
| Serial Number                      | SZ29376                      |
| Product Code                       | MCN116-6D-4IRC               |
| Description                        | DAIRY                        |
| Specification                      | REMOTE                       |
| Ends                               | NO ENDS                      |
| Refrigerant                        | R404A                        |
| Case Colour                        | BLACK GLOSS INSIDE & OUTSIDE |
| Condition Grade<br>Good, Fair, Bad | GOOD                         |
| Condition Overview                 | BRAND NEW CABINET            |
|                                    |                              |
|                                    |                              |
| Finished Goods Database            |                              |
| Number of Units in Stock           | 1                            |
| Clearance Price                    | ENQUIRE NOW                  |