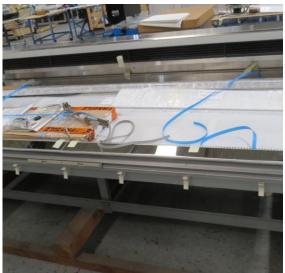

| Product Details                    | Self-Contained Refrigerated                 |
|------------------------------------|---------------------------------------------|
| Serial Number                      | SZ27967                                     |
| Product Code                       | H1E-14D-1IRC                                |
| Description                        | H1-14                                       |
| Specification                      | SELF CONTAINED                              |
| Ends                               | SOLID ENDS BOTH SIDE                        |
| Refrigerant                        | R404A                                       |
| Case Colour                        | INTERIOR BLACK GLOSS / EXTERIOR BLACK GLOSS |
| Condition Grade<br>Good, Fair, Bad | GOOD                                        |
| Condition Overview                 | THE CASE IS NEW/MISSING PVC PIPE 40MM       |
| Finished Goods Database            |                                             |
| Number of Units in Stock           | 1                                           |
| Clearance Price                    | ENQUIRE NOW                                 |