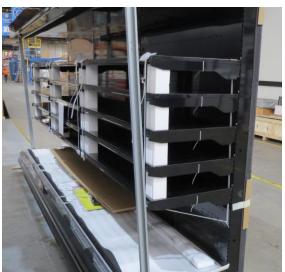

# Serial Number | Model MJPE216-4D-2COY

| Product Details                    | Remote Multideck                                                                                             |
|------------------------------------|--------------------------------------------------------------------------------------------------------------|
| Serial Number                      | SZ14785                                                                                                      |
| Product Code                       | MJPE216-4D-2COY                                                                                              |
| Description                        | DAIRY                                                                                                        |
| Specification                      | REMOTE                                                                                                       |
| Ends                               | SILVER SOLID S/S MIRROR ENDS BOTH SIDE                                                                       |
| Refrigerant                        | R134A                                                                                                        |
| Case Colour                        | SILVER INTERIOR/ SILVER EXTERIOR                                                                             |
| Condition Grade<br>Good, Fair, Bad | FAIR                                                                                                         |
| Condition Overview                 | MISSING FRONT KICK PLATE & 5 SHELVES 510MM STAINLESS STEEL & 10 BRACKETS 510MM LEFT HAND END SCRATCH ON SIDE |
| Finished Goods Database            |                                                                                                              |
| Number of Units in Stock           | 1                                                                                                            |
| Clearance Price                    | ENQUIRE NOW                                                                                                  |