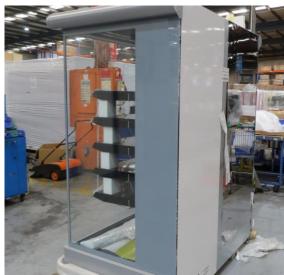

| Product Details                    | Self-Contained Refrigerated                 |
|------------------------------------|---------------------------------------------|
| Serial Number                      | SZ27967                                     |
| Product Code                       | H1E-14D-1IRC                                |
| Description                        | H1-14                                       |
| Specification                      | SELF CONTAINED                              |
| Ends                               | SOLID ENDS BOTH SIDE                        |
| Refrigerant                        | R404A                                       |
| Case Colour                        | INTERIOR BLACK GLOSS / EXTERIOR BLACK GLOSS |
| Condition Grade<br>Good, Fair, Bad | GOOD                                        |
| Condition Overview                 | THE CASE IS NEW/MISSING PVC PIPE 40MM       |
| Finished Goods Database            |                                             |
| Number of Units in Stock           | 1                                           |
| Clearance Price                    | ENQUIRE NOW                                 |