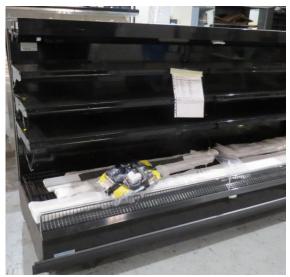

# Serial Number | Model MJPE216-4D-2COY

| Product Details                    | Remote Multideck                                                                                             |
|------------------------------------|--------------------------------------------------------------------------------------------------------------|
| Serial Number                      | SZ14785                                                                                                      |
| Product Code                       | MJPE216-4D-2COY                                                                                              |
| Description                        | DAIRY                                                                                                        |
| Specification                      | REMOTE                                                                                                       |
| Ends                               | SILVER SOLID S/S MIRROR ENDS BOTH SIDE                                                                       |
| Refrigerant                        | R134A                                                                                                        |
| Case Colour                        | SILVER INTERIOR/ SILVER EXTERIOR                                                                             |
| Condition Grade<br>Good, Fair, Bad | FAIR                                                                                                         |
| Condition Overview                 | MISSING FRONT KICK PLATE & 5 SHELVES 510MM STAINLESS STEEL & 10 BRACKETS 510MM LEFT HAND END SCRATCH ON SIDE |
| Finished Goods Database            |                                                                                                              |
| Number of Units in Stock           | 1                                                                                                            |
| Clearance Price                    | ENQUIRE NOW                                                                                                  |