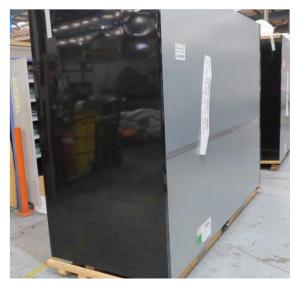

| Product Details                    | Self-Contained Refrigerated                 |
|------------------------------------|---------------------------------------------|
| Serial Number                      | SZ27915                                     |
| Product Code                       | H1E-14D-1IRC                                |
| Description                        | H1-14                                       |
| Specification                      | SELF CONTAINED                              |
| Ends                               | SOLID ENDS BOTH SIDE                        |
| Refrigerant                        | R404A                                       |
| Case Colour                        | INTERIOR BLACK GLOSS / EXTERIOR BLACK GLOSS |
| Condition Grade<br>Good, Fair, Bad | FAIR                                        |
| Condition Overview                 | TEST RUN NORMAL                             |
|                                    |                                             |
|                                    |                                             |
| Finished Goods Database            |                                             |
| Number of Units in Stock           | 1                                           |
| Clearance Price                    | ENQUIRE NOW                                 |

| Product Details                    | Self-Contained Refrigerated                 |
|------------------------------------|---------------------------------------------|
| Serial Number                      | SZ27902                                     |
| Product Code                       | H1E-14D-1IRC                                |
| Description                        | H1-14                                       |
| Specification                      | SELF CONTAINED                              |
| Ends                               | SOLID ENDS BOTH SIDE                        |
| Refrigerant                        | R404A                                       |
| Case Colour                        | INTERIOR BLACK GLOSS / EXTERIOR BLACK GLOSS |
| Condition Grade<br>Good, Fair, Bad | GOOD                                        |
| Condition Overview                 | TEST RUN IS NORMAL/ EX RENTAL/ MISSING PIPE |
|                                    |                                             |
| Finished Goods Database            |                                             |
| Number of Units in Stock           | 1                                           |
| Clearance Price                    | ENQUIRE NOW                                 |

| Product Details                    | Self-Contained Refrigerated                 |
|------------------------------------|---------------------------------------------|
| Serial Number                      | SZ27972                                     |
| Product Code                       | H1E-14D-1IRC                                |
| Description                        | H1-14                                       |
| Specification                      | SELF CONTAINED                              |
| Ends                               | SOLID ENDS BOTH SIDE                        |
| Refrigerant                        | R404A                                       |
| Case Colour                        | INTERIOR BLACK GLOSS / EXTERIOR BLACK GLOSS |
| Condition Grade<br>Good, Fair, Bad | GOOD                                        |
| Condition Overview                 | TEST RUN IS NORMAL/ CASE MISSING PIPE       |
|                                    |                                             |
|                                    |                                             |
| Finished Goods Database            |                                             |
| Number of Units in Stock           | 1                                           |
| Clearance Price                    | ENQUIRE NOW                                 |

| Product Details                    | Self-Contained Refrigerated                 |
|------------------------------------|---------------------------------------------|
| Serial Number                      | SZ27967                                     |
| Product Code                       | H1E-14D-1IRC                                |
| Description                        | H1-14                                       |
| Specification                      | SELF CONTAINED                              |
| Ends                               | SOLID ENDS BOTH SIDE                        |
| Refrigerant                        | R404A                                       |
| Case Colour                        | INTERIOR BLACK GLOSS / EXTERIOR BLACK GLOSS |
| Condition Grade<br>Good, Fair, Bad | GOOD                                        |
| Condition Overview                 | THE CASE IS NEW/MISSING PVC PIPE 40MM       |
| Finished Goods Database            |                                             |
| Number of Units in Stock           | 1                                           |
| Clearance Price                    | ENQUIRE NOW                                 |

| Product Details                    | Self-Contained Refrigerated                                                |
|------------------------------------|----------------------------------------------------------------------------|
| Serial Number                      | SZ27905                                                                    |
| Product Code                       | H1E-14D-1IRC                                                               |
| Description                        | H1-14                                                                      |
| Specification                      | SELF CONTAINED                                                             |
| Ends                               | SOLID ENDS BOTH SIDE                                                       |
| Refrigerant                        | R404A                                                                      |
| Case Colour                        | BLACK GLOSS INSIDE & OUTSIDE                                               |
| Condition Grade<br>Good, Fair, Bad | FAIR                                                                       |
| Condition Overview                 | TEST RUN NORMAL / EX RENTAL /RIHHT HAND ENDS<br>SCRATCH/ MISSING PIPE 40MM |
| Finished Goods Database            |                                                                            |
| Number of Units in Stock           | 1                                                                          |
| Clearance Price                    | ENQUIRE NOW                                                                |

| <b>Product Details</b>             | Self-Contained Refrigerated     |
|------------------------------------|---------------------------------|
| Serial Number                      | SZ27904                         |
| Product Code                       | H1E-14D-1IRC                    |
| Description                        | H1-14                           |
| Specification                      | SELF CONTAINED                  |
| Ends                               | SOLID END BOTH SIDE             |
| Refrigerant                        | R404A                           |
| Case Colour                        | BLACK GLOSS INSDIE & OUTSIDE    |
| Condition Grade<br>Good, Fair, Bad | GOOD                            |
| Condition Overview                 | TEST RUN NORMAL/ EX RENTAL CASE |
|                                    |                                 |
|                                    |                                 |
| Finished Goods Database            |                                 |
| Number of Units in Stock           | 1                               |
| Clearance Price                    | ENQUIRE NOW                     |