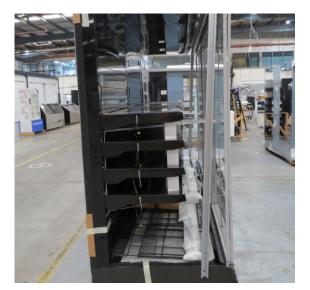

| Product Details                    | Self-Contained Refrigerated                 |
|------------------------------------|---------------------------------------------|
| Serial Number                      | SZ27915                                     |
| Product Code                       | H1E-14D-1IRC                                |
| Description                        | H1-14                                       |
| Specification                      | SELF CONTAINED                              |
| Ends                               | SOLID ENDS BOTH SIDE                        |
| Refrigerant                        | R404A                                       |
| Case Colour                        | INTERIOR BLACK GLOSS / EXTERIOR BLACK GLOSS |
| Condition Grade<br>Good, Fair, Bad | FAIR                                        |
| Condition Overview                 | TEST RUN NORMAL                             |
|                                    |                                             |
|                                    |                                             |
| Finished Goods Database            |                                             |
| Number of Units in Stock           | 1                                           |
| Clearance Price                    | ENQUIRE NOW                                 |