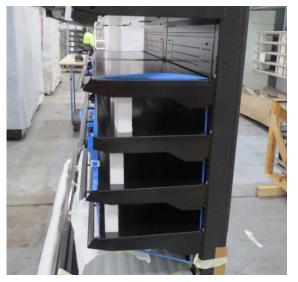

# Serial Number | Model MJPE216-4D-2COY

| Product Details                    | Remote Multideck                                                                                             |
|------------------------------------|--------------------------------------------------------------------------------------------------------------|
| Serial Number                      | SZ14785                                                                                                      |
| Product Code                       | MJPE216-4D-2COY                                                                                              |
| Description                        | DAIRY                                                                                                        |
| Specification                      | REMOTE                                                                                                       |
| Ends                               | SILVER SOLID S/S MIRROR ENDS BOTH SIDE                                                                       |
| Refrigerant                        | R134A                                                                                                        |
| Case Colour                        | SILVER INTERIOR/ SILVER EXTERIOR                                                                             |
| Condition Grade<br>Good, Fair, Bad | FAIR                                                                                                         |
| Condition Overview                 | MISSING FRONT KICK PLATE & 5 SHELVES 510MM STAINLESS STEEL & 10 BRACKETS 510MM LEFT HAND END SCRATCH ON SIDE |
| Finished Goods Database            |                                                                                                              |
| Number of Units in Stock           | 1                                                                                                            |
| Clearance Price                    | ENQUIRE NOW                                                                                                  |