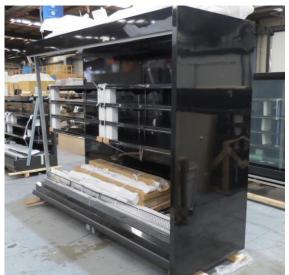

| Product Details                    | Remote Multideck             |
|------------------------------------|------------------------------|
| Serial Number                      | SZ29376                      |
| Product Code                       | MCN116-6D-4IRC               |
| Description                        | DAIRY                        |
| Specification                      | REMOTE                       |
| Ends                               | NO ENDS                      |
| Refrigerant                        | R404A                        |
| Case Colour                        | BLACK GLOSS INSIDE & OUTSIDE |
| Condition Grade<br>Good, Fair, Bad | GOOD                         |
| Condition Overview                 | BRAND NEW CABINET            |
|                                    |                              |
|                                    |                              |
| Finished Goods Database            |                              |
| Number of Units in Stock           | 1                            |
| Clearance Price                    | ENQUIRE NOW                  |