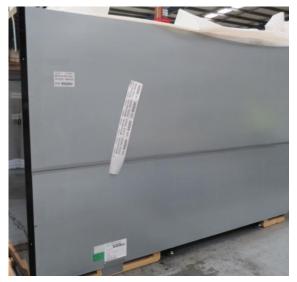

| Product Details                    | Self-Contained Refrigerated                 |
|------------------------------------|---------------------------------------------|
| Serial Number                      | SZ27967                                     |
| Product Code                       | H1E-14D-1IRC                                |
| Description                        | H1-14                                       |
| Specification                      | SELF CONTAINED                              |
| Ends                               | SOLID ENDS BOTH SIDE                        |
| Refrigerant                        | R404A                                       |
| Case Colour                        | INTERIOR BLACK GLOSS / EXTERIOR BLACK GLOSS |
| Condition Grade<br>Good, Fair, Bad | GOOD                                        |
| Condition Overview                 | THE CASE IS NEW/MISSING PVC PIPE 40MM       |
| Finished Goods Database            |                                             |
| Number of Units in Stock           | 1                                           |
| Clearance Price                    | ENQUIRE NOW                                 |