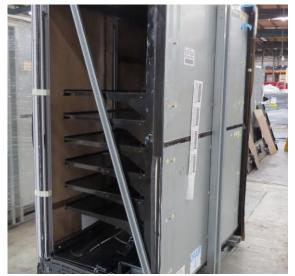

| Product Details                    | Self-Contained Refrigerated                 |
|------------------------------------|---------------------------------------------|
| Serial Number                      | SZ27915                                     |
| Product Code                       | H1E-14D-1IRC                                |
| Description                        | H1-14                                       |
| Specification                      | SELF CONTAINED                              |
| Ends                               | SOLID ENDS BOTH SIDE                        |
| Refrigerant                        | R404A                                       |
| Case Colour                        | INTERIOR BLACK GLOSS / EXTERIOR BLACK GLOSS |
| Condition Grade<br>Good, Fair, Bad | FAIR                                        |
| Condition Overview                 | TEST RUN NORMAL                             |
|                                    |                                             |
|                                    |                                             |
| Finished Goods Database            |                                             |
| Number of Units in Stock           | 1                                           |
| Clearance Price                    | ENQUIRE NOW                                 |