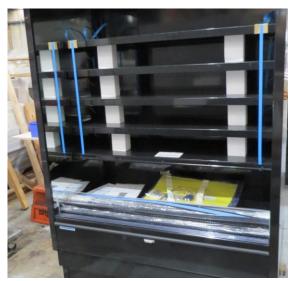

| Product Details                    | Remote Multideck             |
|------------------------------------|------------------------------|
| Serial Number                      | SZ29375                      |
| Product Code                       | MCN116-6D-4IRC               |
| Description                        | DAIRY                        |
| Specification                      | REMOTE                       |
| Ends                               | NO ENDS                      |
| Refrigerant                        | R404A                        |
| Case Colour                        | BLACK GLOSS INSIDE & OUTSIDE |
| Condition Grade<br>Good, Fair, Bad | GOOD                         |
| Condition Overview                 | BRAND NEW CABINET            |
|                                    |                              |
|                                    |                              |
| Finished Goods Database            |                              |
| Number of Units in Stock           | 1                            |
| Clearance Price                    | ENQUIRE NOW                  |