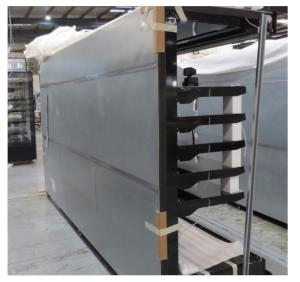

# Serial Number | Model MJPE216-4D-2COY

| Product Details                    | Remote Multideck                                                                                             |
|------------------------------------|--------------------------------------------------------------------------------------------------------------|
| Serial Number                      | SZ14785                                                                                                      |
| Product Code                       | MJPE216-4D-2COY                                                                                              |
| Description                        | DAIRY                                                                                                        |
| Specification                      | REMOTE                                                                                                       |
| Ends                               | SILVER SOLID S/S MIRROR ENDS BOTH SIDE                                                                       |
| Refrigerant                        | R134A                                                                                                        |
| Case Colour                        | SILVER INTERIOR/ SILVER EXTERIOR                                                                             |
| Condition Grade<br>Good, Fair, Bad | FAIR                                                                                                         |
| Condition Overview                 | MISSING FRONT KICK PLATE & 5 SHELVES 510MM STAINLESS STEEL & 10 BRACKETS 510MM LEFT HAND END SCRATCH ON SIDE |
| Finished Goods Database            |                                                                                                              |
| Number of Units in Stock           | 1                                                                                                            |
| Clearance Price                    | ENQUIRE NOW                                                                                                  |