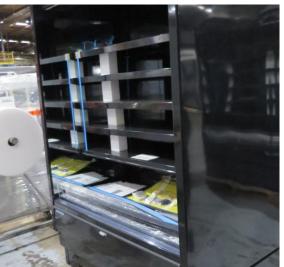

| Product Details                    | Remote Multideck             |
|------------------------------------|------------------------------|
| Serial Number                      | SZ29376                      |
| Product Code                       | MCN116-6D-4IRC               |
| Description                        | DAIRY                        |
| Specification                      | REMOTE                       |
| Ends                               | NO ENDS                      |
| Refrigerant                        | R404A                        |
| Case Colour                        | BLACK GLOSS INSIDE & OUTSIDE |
| Condition Grade<br>Good, Fair, Bad | GOOD                         |
| Condition Overview                 | BRAND NEW CABINET            |
|                                    |                              |
|                                    |                              |
| Finished Goods Database            |                              |
| Number of Units in Stock           | 1                            |
| Clearance Price                    | ENQUIRE NOW                  |