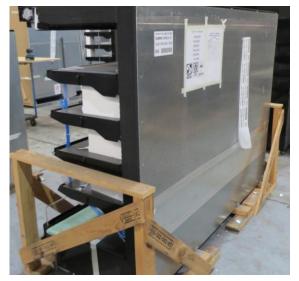

| Product Details                    | Self-Contained Refrigerated                 |
|------------------------------------|---------------------------------------------|
| Serial Number                      | SZ27902                                     |
| Product Code                       | H1E-14D-1IRC                                |
| Description                        | H1-14                                       |
| Specification                      | SELF CONTAINED                              |
| Ends                               | SOLID ENDS BOTH SIDE                        |
| Refrigerant                        | R404A                                       |
| Case Colour                        | INTERIOR BLACK GLOSS / EXTERIOR BLACK GLOSS |
| Condition Grade<br>Good, Fair, Bad | GOOD                                        |
| Condition Overview                 | TEST RUN IS NORMAL/ EX RENTAL/ MISSING PIPE |
|                                    |                                             |
| Finished Goods Database            |                                             |
| Number of Units in Stock           | 1                                           |
| Clearance Price                    | ENQUIRE NOW                                 |