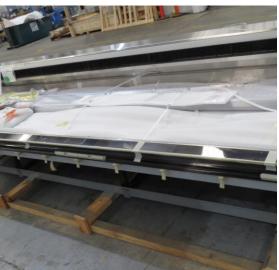

# Serial Number | Model MJPE216-4D-2COY

| Product Details                    | Remote Multideck                                                                                             |
|------------------------------------|--------------------------------------------------------------------------------------------------------------|
| Serial Number                      | SZ14785                                                                                                      |
| Product Code                       | MJPE216-4D-2COY                                                                                              |
| Description                        | DAIRY                                                                                                        |
| Specification                      | REMOTE                                                                                                       |
| Ends                               | SILVER SOLID S/S MIRROR ENDS BOTH SIDE                                                                       |
| Refrigerant                        | R134A                                                                                                        |
| Case Colour                        | SILVER INTERIOR/ SILVER EXTERIOR                                                                             |
| Condition Grade<br>Good, Fair, Bad | FAIR                                                                                                         |
| Condition Overview                 | MISSING FRONT KICK PLATE & 5 SHELVES 510MM STAINLESS STEEL & 10 BRACKETS 510MM LEFT HAND END SCRATCH ON SIDE |
| Finished Goods Database            |                                                                                                              |
| Number of Units in Stock           | 1                                                                                                            |
| Clearance Price                    | ENQUIRE NOW                                                                                                  |