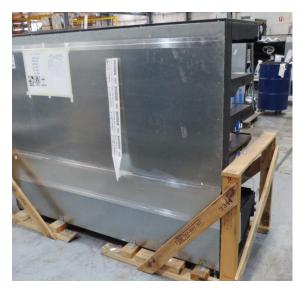

| Product Details                    | Self-Contained Refrigerated                 |
|------------------------------------|---------------------------------------------|
| Serial Number                      | SZ27915                                     |
| Product Code                       | H1E-14D-1IRC                                |
| Description                        | H1-14                                       |
| Specification                      | SELF CONTAINED                              |
| Ends                               | SOLID ENDS BOTH SIDE                        |
| Refrigerant                        | R404A                                       |
| Case Colour                        | INTERIOR BLACK GLOSS / EXTERIOR BLACK GLOSS |
| Condition Grade<br>Good, Fair, Bad | FAIR                                        |
| Condition Overview                 | TEST RUN NORMAL                             |
|                                    |                                             |
|                                    |                                             |
| Finished Goods Database            |                                             |
| Number of Units in Stock           | 1                                           |
| Clearance Price                    | ENQUIRE NOW                                 |