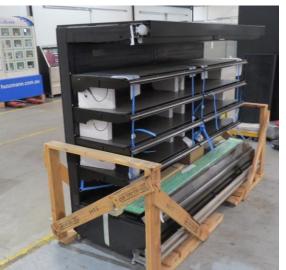

| Product Details                    | Self-Contained Refrigerated                 |
|------------------------------------|---------------------------------------------|
| Serial Number                      | SZ27972                                     |
| Product Code                       | H1E-14D-1IRC                                |
| Description                        | H1-14                                       |
| Specification                      | SELF CONTAINED                              |
| Ends                               | SOLID ENDS BOTH SIDE                        |
| Refrigerant                        | R404A                                       |
| Case Colour                        | INTERIOR BLACK GLOSS / EXTERIOR BLACK GLOSS |
| Condition Grade<br>Good, Fair, Bad | GOOD                                        |
| Condition Overview                 | TEST RUN IS NORMAL/ CASE MISSING PIPE       |
|                                    |                                             |
|                                    |                                             |
| Finished Goods Database            |                                             |
| Number of Units in Stock           | 1                                           |
| Clearance Price                    | ENQUIRE NOW                                 |