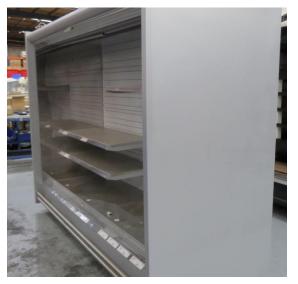

| Product Details                    | Remote Multideck             |
|------------------------------------|------------------------------|
| Serial Number                      | SZ29374                      |
| Product Code                       | MCN116-6D-4IRC               |
| Description                        | DAIRY                        |
| Specification                      | REMOTE                       |
| Ends                               | NO ENDS                      |
| Refrigerant                        | R404A                        |
| Case Colour                        | BLACK GLOSS INSDIE & OUTSIDE |
| Condition Grade<br>Good, Fair, Bad | GOOD                         |
| Condition Overview                 | BRAND NEW CABINET            |
|                                    |                              |
|                                    |                              |
| Finished Goods Database            |                              |
| Number of Units in Stock           | 1                            |
| Clearance Price                    | ENQUIRE NOW                  |

| Product Details                    | Remote Multideck             |
|------------------------------------|------------------------------|
| Serial Number                      | SZ29376                      |
| Product Code                       | MCN116-6D-4IRC               |
| Description                        | DAIRY                        |
| Specification                      | REMOTE                       |
| Ends                               | NO ENDS                      |
| Refrigerant                        | R404A                        |
| Case Colour                        | BLACK GLOSS INSIDE & OUTSIDE |
| Condition Grade<br>Good, Fair, Bad | GOOD                         |
| Condition Overview                 | BRAND NEW CABINET            |
|                                    |                              |
|                                    |                              |
| Finished Goods Database            |                              |
| Number of Units in Stock           | 1                            |
| Clearance Price                    | ENQUIRE NOW                  |

| Product Details                    | Remote Multideck             |
|------------------------------------|------------------------------|
| Serial Number                      | SZ29375                      |
| Product Code                       | MCN116-6D-4IRC               |
| Description                        | DAIRY                        |
| Specification                      | REMOTE                       |
| Ends                               | NO ENDS                      |
| Refrigerant                        | R404A                        |
| Case Colour                        | BLACK GLOSS INSIDE & OUTSIDE |
| Condition Grade<br>Good, Fair, Bad | GOOD                         |
| Condition Overview                 | BRAND NEW CABINET            |
|                                    |                              |
|                                    |                              |
| Finished Goods Database            |                              |
| Number of Units in Stock           | 1                            |
| Clearance Price                    | ENQUIRE NOW                  |

| Product Details                    | Remote Multideck             |
|------------------------------------|------------------------------|
| Serial Number                      | SZ29372                      |
| Product Code                       | MCN116-6D-4IRC               |
| Description                        | DAIRY                        |
| Specification                      | REMOTE                       |
| Ends                               | NO ENDS                      |
| Refrigerant                        | R404A                        |
| Case Colour                        | BLACK GLOSS INSDIE & OUTSIDE |
| Condition Grade<br>Good, Fair, Bad | GOOD                         |
| Condition Overview                 | BRAND NEW CABINET            |
|                                    |                              |
|                                    |                              |
| Finished Goods Database            |                              |
| Number of Units in Stock           | 1                            |
| Clearance Price                    | ENQUIRE NOW                  |

| Product Details                    | Remote Multideck                       |
|------------------------------------|----------------------------------------|
| Serial Number                      | SZ29373                                |
| Product Code                       | MCN116-6D-4IRC                         |
| Description                        | DAIRY                                  |
| Specification                      | REMOTE                                 |
| Ends                               | SILVER SOLID S/S MIRROR ENDS BOTH SIDE |
| Refrigerant                        | R404A                                  |
| Case Colour                        | BLACK GLOSS INSDIE & OUTSIDE           |
| Condition Grade<br>Good, Fair, Bad | GOOD                                   |
| Condition Overview                 | BRAND NEW CABINET                      |
|                                    |                                        |
|                                    |                                        |
| Finished Goods Database            |                                        |
| Number of Units in Stock           | 1                                      |
| Clearance Price                    | ENQUIRE NOW                            |