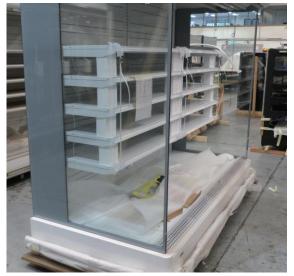

| Product Details                    | Remote Multideck             |
|------------------------------------|------------------------------|
| Serial Number                      | SZ29374                      |
| Product Code                       | MCN116-6D-4IRC               |
| Description                        | DAIRY                        |
| Specification                      | REMOTE                       |
| Ends                               | NO ENDS                      |
| Refrigerant                        | R404A                        |
| Case Colour                        | BLACK GLOSS INSDIE & OUTSIDE |
| Condition Grade<br>Good, Fair, Bad | GOOD                         |
| Condition Overview                 | BRAND NEW CABINET            |
|                                    |                              |
|                                    |                              |
| Finished Goods Database            |                              |
| Number of Units in Stock           | 1                            |
| Clearance Price                    | ENQUIRE NOW                  |

| Product Details                    | Remote Multideck             |
|------------------------------------|------------------------------|
| Serial Number                      | SZ29376                      |
| Product Code                       | MCN116-6D-4IRC               |
| Description                        | DAIRY                        |
| Specification                      | REMOTE                       |
| Ends                               | NO ENDS                      |
| Refrigerant                        | R404A                        |
| Case Colour                        | BLACK GLOSS INSIDE & OUTSIDE |
| Condition Grade<br>Good, Fair, Bad | GOOD                         |
| Condition Overview                 | BRAND NEW CABINET            |
|                                    |                              |
|                                    |                              |
| Finished Goods Database            |                              |
| Number of Units in Stock           | 1                            |
| Clearance Price                    | ENQUIRE NOW                  |

| Product Details                    | Remote Multideck             |
|------------------------------------|------------------------------|
| Serial Number                      | SZ29375                      |
| Product Code                       | MCN116-6D-4IRC               |
| Description                        | DAIRY                        |
| Specification                      | REMOTE                       |
| Ends                               | NO ENDS                      |
| Refrigerant                        | R404A                        |
| Case Colour                        | BLACK GLOSS INSIDE & OUTSIDE |
| Condition Grade<br>Good, Fair, Bad | GOOD                         |
| Condition Overview                 | BRAND NEW CABINET            |
|                                    |                              |
|                                    |                              |
| Finished Goods Database            |                              |
| Number of Units in Stock           | 1                            |
| Clearance Price                    | ENQUIRE NOW                  |

| Product Details                    | Remote Multideck             |
|------------------------------------|------------------------------|
| Serial Number                      | SZ29372                      |
| Product Code                       | MCN116-6D-4IRC               |
| Description                        | DAIRY                        |
| Specification                      | REMOTE                       |
| Ends                               | NO ENDS                      |
| Refrigerant                        | R404A                        |
| Case Colour                        | BLACK GLOSS INSDIE & OUTSIDE |
| Condition Grade<br>Good, Fair, Bad | GOOD                         |
| Condition Overview                 | BRAND NEW CABINET            |
|                                    |                              |
|                                    |                              |
| Finished Goods Database            |                              |
| Number of Units in Stock           | 1                            |
| Clearance Price                    | ENQUIRE NOW                  |

| Product Details                    | Remote Multideck                       |
|------------------------------------|----------------------------------------|
| Serial Number                      | SZ29373                                |
| Product Code                       | MCN116-6D-4IRC                         |
| Description                        | DAIRY                                  |
| Specification                      | REMOTE                                 |
| Ends                               | SILVER SOLID S/S MIRROR ENDS BOTH SIDE |
| Refrigerant                        | R404A                                  |
| Case Colour                        | BLACK GLOSS INSDIE & OUTSIDE           |
| Condition Grade<br>Good, Fair, Bad | GOOD                                   |
| Condition Overview                 | BRAND NEW CABINET                      |
|                                    |                                        |
|                                    |                                        |
| Finished Goods Database            |                                        |
| Number of Units in Stock           | 1                                      |
| Clearance Price                    | ENQUIRE NOW                            |