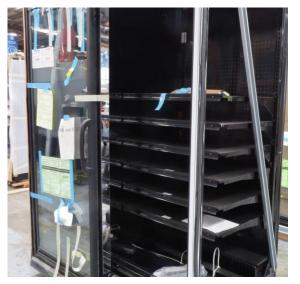

| Product Details                    | Self-Contained Refrigerated                 |
|------------------------------------|---------------------------------------------|
| Serial Number                      | SZ27915                                     |
| Product Code                       | H1E-14D-1IRC                                |
| Description                        | H1-14                                       |
| Specification                      | SELF CONTAINED                              |
| Ends                               | SOLID ENDS BOTH SIDE                        |
| Refrigerant                        | R404A                                       |
| Case Colour                        | INTERIOR BLACK GLOSS / EXTERIOR BLACK GLOSS |
| Condition Grade<br>Good, Fair, Bad | FAIR                                        |
| Condition Overview                 | TEST RUN NORMAL                             |
|                                    |                                             |
|                                    |                                             |
| Finished Goods Database            |                                             |
| Number of Units in Stock           | 1                                           |
| Clearance Price                    | ENQUIRE NOW                                 |