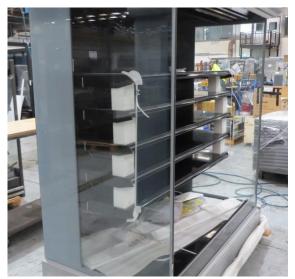

| Product Details                    | Self-Contained Refrigerated                 |
|------------------------------------|---------------------------------------------|
| Serial Number                      | SZ27967                                     |
| Product Code                       | H1E-14D-1IRC                                |
| Description                        | H1-14                                       |
| Specification                      | SELF CONTAINED                              |
| Ends                               | SOLID ENDS BOTH SIDE                        |
| Refrigerant                        | R404A                                       |
| Case Colour                        | INTERIOR BLACK GLOSS / EXTERIOR BLACK GLOSS |
| Condition Grade<br>Good, Fair, Bad | GOOD                                        |
| Condition Overview                 | THE CASE IS NEW/MISSING PVC PIPE 40MM       |
| Finished Goods Database            |                                             |
| Number of Units in Stock           | 1                                           |
| Clearance Price                    | ENQUIRE NOW                                 |