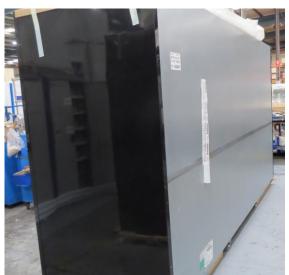

| Product Details                    | Self-Contained Refrigerated                 |
|------------------------------------|---------------------------------------------|
| Serial Number                      | SZ27915                                     |
| Product Code                       | H1E-14D-1IRC                                |
| Description                        | H1-14                                       |
| Specification                      | SELF CONTAINED                              |
| Ends                               | SOLID ENDS BOTH SIDE                        |
| Refrigerant                        | R404A                                       |
| Case Colour                        | INTERIOR BLACK GLOSS / EXTERIOR BLACK GLOSS |
| Condition Grade<br>Good, Fair, Bad | FAIR                                        |
| Condition Overview                 | TEST RUN NORMAL                             |
|                                    |                                             |
|                                    |                                             |
| Finished Goods Database            |                                             |
| Number of Units in Stock           | 1                                           |
| Clearance Price                    | ENQUIRE NOW                                 |

| Product Details                    | Self-Contained Refrigerated                 |
|------------------------------------|---------------------------------------------|
| Serial Number                      | SZ27902                                     |
| Product Code                       | H1E-14D-1IRC                                |
| Description                        | H1-14                                       |
| Specification                      | SELF CONTAINED                              |
| Ends                               | SOLID ENDS BOTH SIDE                        |
| Refrigerant                        | R404A                                       |
| Case Colour                        | INTERIOR BLACK GLOSS / EXTERIOR BLACK GLOSS |
| Condition Grade<br>Good, Fair, Bad | GOOD                                        |
| Condition Overview                 | TEST RUN IS NORMAL/ EX RENTAL/ MISSING PIPE |
|                                    |                                             |
| Finished Goods Database            |                                             |
| Number of Units in Stock           | 1                                           |
| Clearance Price                    | ENQUIRE NOW                                 |

| Product Details                    | Self-Contained Refrigerated                 |
|------------------------------------|---------------------------------------------|
| Serial Number                      | SZ27972                                     |
| Product Code                       | H1E-14D-1IRC                                |
| Description                        | H1-14                                       |
| Specification                      | SELF CONTAINED                              |
| Ends                               | SOLID ENDS BOTH SIDE                        |
| Refrigerant                        | R404A                                       |
| Case Colour                        | INTERIOR BLACK GLOSS / EXTERIOR BLACK GLOSS |
| Condition Grade<br>Good, Fair, Bad | GOOD                                        |
| Condition Overview                 | TEST RUN IS NORMAL/ CASE MISSING PIPE       |
|                                    |                                             |
|                                    |                                             |
| Finished Goods Database            |                                             |
| Number of Units in Stock           | 1                                           |
| Clearance Price                    | ENQUIRE NOW                                 |

| Product Details                    | Self-Contained Refrigerated                 |
|------------------------------------|---------------------------------------------|
| Serial Number                      | SZ27967                                     |
| Product Code                       | H1E-14D-1IRC                                |
| Description                        | H1-14                                       |
| Specification                      | SELF CONTAINED                              |
| Ends                               | SOLID ENDS BOTH SIDE                        |
| Refrigerant                        | R404A                                       |
| Case Colour                        | INTERIOR BLACK GLOSS / EXTERIOR BLACK GLOSS |
| Condition Grade<br>Good, Fair, Bad | GOOD                                        |
| Condition Overview                 | THE CASE IS NEW/MISSING PVC PIPE 40MM       |
| Finished Goods Database            |                                             |
| Number of Units in Stock           | 1                                           |
| Clearance Price                    | ENQUIRE NOW                                 |

| Product Details                    | Self-Contained Refrigerated                                                |
|------------------------------------|----------------------------------------------------------------------------|
| Serial Number                      | SZ27905                                                                    |
| Product Code                       | H1E-14D-1IRC                                                               |
| Description                        | H1-14                                                                      |
| Specification                      | SELF CONTAINED                                                             |
| Ends                               | SOLID ENDS BOTH SIDE                                                       |
| Refrigerant                        | R404A                                                                      |
| Case Colour                        | BLACK GLOSS INSIDE & OUTSIDE                                               |
| Condition Grade<br>Good, Fair, Bad | FAIR                                                                       |
| Condition Overview                 | TEST RUN NORMAL / EX RENTAL /RIHHT HAND ENDS<br>SCRATCH/ MISSING PIPE 40MM |
| Finished Goods Database            |                                                                            |
| Number of Units in Stock           | 1                                                                          |
| Clearance Price                    | ENQUIRE NOW                                                                |

| <b>Product Details</b>             | Self-Contained Refrigerated     |
|------------------------------------|---------------------------------|
| Serial Number                      | SZ27904                         |
| Product Code                       | H1E-14D-1IRC                    |
| Description                        | H1-14                           |
| Specification                      | SELF CONTAINED                  |
| Ends                               | SOLID END BOTH SIDE             |
| Refrigerant                        | R404A                           |
| Case Colour                        | BLACK GLOSS INSDIE & OUTSIDE    |
| Condition Grade<br>Good, Fair, Bad | GOOD                            |
| Condition Overview                 | TEST RUN NORMAL/ EX RENTAL CASE |
|                                    |                                 |
|                                    |                                 |
| Finished Goods Database            |                                 |
| Number of Units in Stock           | 1                               |
| Clearance Price                    | ENQUIRE NOW                     |

| Product Details                    | Self-Contained Refrigerated                               |
|------------------------------------|-----------------------------------------------------------|
| Serial Number                      | SZ27961                                                   |
| Product Code                       | H1E-14D-1IRC                                              |
| Description                        | H1-14                                                     |
| Specification                      | SELF CONTAINED                                            |
| Ends                               | SOLID ENDS BOTH SIDE                                      |
| Refrigerant                        | R404A                                                     |
| Case Colour                        | SILVER INSIDE & OUTSIDE                                   |
| Condition Grade<br>Good, Fair, Bad | GOOD                                                      |
| Condition Overview                 | TEST RUN NORMAL / 7/11 EX RENTAL CASE / ASSET TAG 5-28859 |
| Finished Goods Database            |                                                           |
| Number of Units in Stock           | 1                                                         |
| Clearance Price                    | ENQUIRE NOW                                               |

| Product Details                    | Self-Contained Refrigerated                              |
|------------------------------------|----------------------------------------------------------|
| Serial Number                      | SZ27897                                                  |
| Product Code                       | H1E-14D-1IRC                                             |
| Description                        | H1-14                                                    |
| Specification                      | SELF CONTAINED                                           |
| Ends                               | SOLID ENDS BOTH SIDE                                     |
| Refrigerant                        | R404A                                                    |
| Case Colour                        | BLACK GLOSS INSIDE & OUTSIDE                             |
| Condition Grade<br>Good, Fair, Bad | FAIR                                                     |
| Condition Overview                 | TEST RUN NORMAL / EX RENTAL CASE / MISSING PVC PIPE 40MM |
| Finished Goods Database            |                                                          |
| Number of Units in Stock           | 1                                                        |
| Clearance Price                    | ENQUIRE NOW                                              |

| Product Details                    | Self-Contained Refrigerated            |
|------------------------------------|----------------------------------------|
| Serial Number                      | SZ27910                                |
| Product Code                       | H1E-14D-1IRC                           |
| Description                        | H1-14                                  |
| Specification                      | SELF CONTAINED                         |
| Ends                               | SOLID ENDS BOTH SIDE                   |
| Refrigerant                        | R404A                                  |
| Case Colour                        | BLACK GLOSS INSIDE & OUTSIDE           |
| Condition Grade<br>Good, Fair, Bad | GOOD                                   |
| Condition Overview                 | EX RENTAL CASE / MISSING PVC 40MM PIPE |
|                                    |                                        |
|                                    |                                        |
| Finished Goods Database            |                                        |
| Number of Units in Stock           | 1                                      |
| Clearance Price                    | ENQUIRE NOW                            |