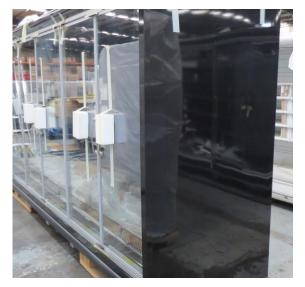

| Product Details                    | Self-Contained Refrigerated                 |
|------------------------------------|---------------------------------------------|
| Serial Number                      | SZ27902                                     |
| Product Code                       | H1E-14D-1IRC                                |
| Description                        | H1-14                                       |
| Specification                      | SELF CONTAINED                              |
| Ends                               | SOLID ENDS BOTH SIDE                        |
| Refrigerant                        | R404A                                       |
| Case Colour                        | INTERIOR BLACK GLOSS / EXTERIOR BLACK GLOSS |
| Condition Grade<br>Good, Fair, Bad | GOOD                                        |
| Condition Overview                 | TEST RUN IS NORMAL/ EX RENTAL/ MISSING PIPE |
|                                    |                                             |
| Finished Goods Database            |                                             |
| Number of Units in Stock           | 1                                           |
| Clearance Price                    | ENQUIRE NOW                                 |