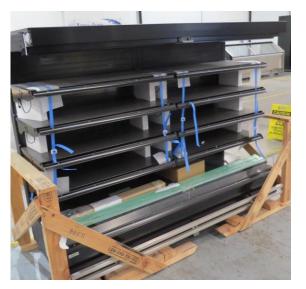

| Product Details                    | Self-Contained Refrigerated                 |
|------------------------------------|---------------------------------------------|
| Serial Number                      | SZ27902                                     |
| Product Code                       | H1E-14D-1IRC                                |
| Description                        | H1-14                                       |
| Specification                      | SELF CONTAINED                              |
| Ends                               | SOLID ENDS BOTH SIDE                        |
| Refrigerant                        | R404A                                       |
| Case Colour                        | INTERIOR BLACK GLOSS / EXTERIOR BLACK GLOSS |
| Condition Grade<br>Good, Fair, Bad | GOOD                                        |
| Condition Overview                 | TEST RUN IS NORMAL/ EX RENTAL/ MISSING PIPE |
|                                    |                                             |
| Finished Goods Database            |                                             |
| Number of Units in Stock           | 1                                           |
| Clearance Price                    | ENQUIRE NOW                                 |