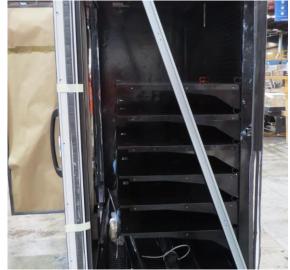

| Product Details                    | Self-Contained Refrigerated                 |
|------------------------------------|---------------------------------------------|
| Serial Number                      | SZ27915                                     |
| Product Code                       | H1E-14D-1IRC                                |
| Description                        | H1-14                                       |
| Specification                      | SELF CONTAINED                              |
| Ends                               | SOLID ENDS BOTH SIDE                        |
| Refrigerant                        | R404A                                       |
| Case Colour                        | INTERIOR BLACK GLOSS / EXTERIOR BLACK GLOSS |
| Condition Grade<br>Good, Fair, Bad | FAIR                                        |
| Condition Overview                 | TEST RUN NORMAL                             |
|                                    |                                             |
|                                    |                                             |
| Finished Goods Database            |                                             |
| Number of Units in Stock           | 1                                           |
| Clearance Price                    | ENQUIRE NOW                                 |