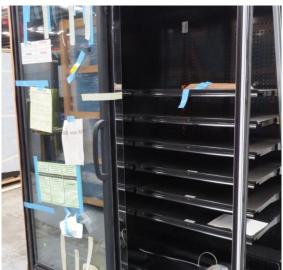

| Product Details                    | Self-Contained Refrigerated                 |
|------------------------------------|---------------------------------------------|
| Serial Number                      | SZ27915                                     |
| Product Code                       | H1E-14D-1IRC                                |
| Description                        | H1-14                                       |
| Specification                      | SELF CONTAINED                              |
| Ends                               | SOLID ENDS BOTH SIDE                        |
| Refrigerant                        | R404A                                       |
| Case Colour                        | INTERIOR BLACK GLOSS / EXTERIOR BLACK GLOSS |
| Condition Grade<br>Good, Fair, Bad | FAIR                                        |
| Condition Overview                 | TEST RUN NORMAL                             |
|                                    |                                             |
|                                    |                                             |
| Finished Goods Database            |                                             |
| Number of Units in Stock           | 1                                           |
| Clearance Price                    | ENQUIRE NOW                                 |