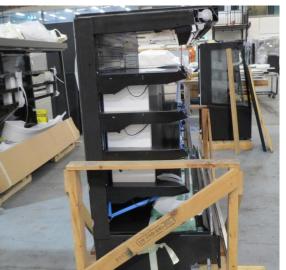

| Product Details                    | Remote Multideck             |
|------------------------------------|------------------------------|
| Serial Number                      | SZ29376                      |
| Product Code                       | MCN116-6D-4IRC               |
| Description                        | DAIRY                        |
| Specification                      | REMOTE                       |
| Ends                               | NO ENDS                      |
| Refrigerant                        | R404A                        |
| Case Colour                        | BLACK GLOSS INSIDE & OUTSIDE |
| Condition Grade<br>Good, Fair, Bad | GOOD                         |
| Condition Overview                 | BRAND NEW CABINET            |
|                                    |                              |
|                                    |                              |
| Finished Goods Database            |                              |
| Number of Units in Stock           | 1                            |
| Clearance Price                    | ENQUIRE NOW                  |