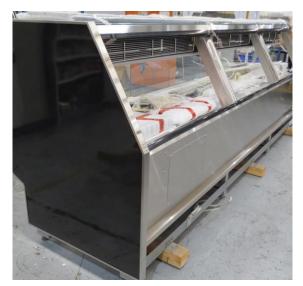

| Product Details                    | Self-Contained Refrigerated                 |
|------------------------------------|---------------------------------------------|
| Serial Number                      | SZ27915                                     |
| Product Code                       | H1E-14D-1IRC                                |
| Description                        | H1-14                                       |
| Specification                      | SELF CONTAINED                              |
| Ends                               | SOLID ENDS BOTH SIDE                        |
| Refrigerant                        | R404A                                       |
| Case Colour                        | INTERIOR BLACK GLOSS / EXTERIOR BLACK GLOSS |
| Condition Grade<br>Good, Fair, Bad | FAIR                                        |
| Condition Overview                 | TEST RUN NORMAL                             |
|                                    |                                             |
|                                    |                                             |
| Finished Goods Database            |                                             |
| Number of Units in Stock           | 1                                           |
| Clearance Price                    | ENQUIRE NOW                                 |

| Product Details                    | Self-Contained Refrigerated                 |
|------------------------------------|---------------------------------------------|
| Serial Number                      | SZ27902                                     |
| Product Code                       | H1E-14D-1IRC                                |
| Description                        | H1-14                                       |
| Specification                      | SELF CONTAINED                              |
| Ends                               | SOLID ENDS BOTH SIDE                        |
| Refrigerant                        | R404A                                       |
| Case Colour                        | INTERIOR BLACK GLOSS / EXTERIOR BLACK GLOSS |
| Condition Grade<br>Good, Fair, Bad | GOOD                                        |
| Condition Overview                 | TEST RUN IS NORMAL/ EX RENTAL/ MISSING PIPE |
|                                    |                                             |
| Finished Goods Database            |                                             |
| Number of Units in Stock           | 1                                           |
| Clearance Price                    | ENQUIRE NOW                                 |

| Product Details                    | Self-Contained Refrigerated                 |
|------------------------------------|---------------------------------------------|
| Serial Number                      | SZ27972                                     |
| Product Code                       | H1E-14D-1IRC                                |
| Description                        | H1-14                                       |
| Specification                      | SELF CONTAINED                              |
| Ends                               | SOLID ENDS BOTH SIDE                        |
| Refrigerant                        | R404A                                       |
| Case Colour                        | INTERIOR BLACK GLOSS / EXTERIOR BLACK GLOSS |
| Condition Grade<br>Good, Fair, Bad | GOOD                                        |
| Condition Overview                 | TEST RUN IS NORMAL/ CASE MISSING PIPE       |
|                                    |                                             |
|                                    |                                             |
| Finished Goods Database            |                                             |
| Number of Units in Stock           | 1                                           |
| Clearance Price                    | ENQUIRE NOW                                 |

| Product Details                    | Self-Contained Refrigerated                 |
|------------------------------------|---------------------------------------------|
| Serial Number                      | SZ27967                                     |
| Product Code                       | H1E-14D-1IRC                                |
| Description                        | H1-14                                       |
| Specification                      | SELF CONTAINED                              |
| Ends                               | SOLID ENDS BOTH SIDE                        |
| Refrigerant                        | R404A                                       |
| Case Colour                        | INTERIOR BLACK GLOSS / EXTERIOR BLACK GLOSS |
| Condition Grade<br>Good, Fair, Bad | GOOD                                        |
| Condition Overview                 | THE CASE IS NEW/MISSING PVC PIPE 40MM       |
| Finished Goods Database            |                                             |
| Number of Units in Stock           | 1                                           |
| Clearance Price                    | ENQUIRE NOW                                 |

| Product Details                    | Self-Contained Refrigerated                                                |
|------------------------------------|----------------------------------------------------------------------------|
| Serial Number                      | SZ27905                                                                    |
| Product Code                       | H1E-14D-1IRC                                                               |
| Description                        | H1-14                                                                      |
| Specification                      | SELF CONTAINED                                                             |
| Ends                               | SOLID ENDS BOTH SIDE                                                       |
| Refrigerant                        | R404A                                                                      |
| Case Colour                        | BLACK GLOSS INSIDE & OUTSIDE                                               |
| Condition Grade<br>Good, Fair, Bad | FAIR                                                                       |
| Condition Overview                 | TEST RUN NORMAL / EX RENTAL /RIHHT HAND ENDS<br>SCRATCH/ MISSING PIPE 40MM |
| Finished Goods Database            |                                                                            |
| Number of Units in Stock           | 1                                                                          |
| Clearance Price                    | ENQUIRE NOW                                                                |

| <b>Product Details</b>             | Self-Contained Refrigerated     |
|------------------------------------|---------------------------------|
| Serial Number                      | SZ27904                         |
| Product Code                       | H1E-14D-1IRC                    |
| Description                        | H1-14                           |
| Specification                      | SELF CONTAINED                  |
| Ends                               | SOLID END BOTH SIDE             |
| Refrigerant                        | R404A                           |
| Case Colour                        | BLACK GLOSS INSDIE & OUTSIDE    |
| Condition Grade<br>Good, Fair, Bad | GOOD                            |
| Condition Overview                 | TEST RUN NORMAL/ EX RENTAL CASE |
|                                    |                                 |
|                                    |                                 |
| Finished Goods Database            |                                 |
| Number of Units in Stock           | 1                               |
| Clearance Price                    | ENQUIRE NOW                     |