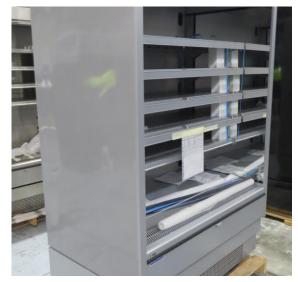

| Product Details                    | Self-Contained Refrigerated                 |
|------------------------------------|---------------------------------------------|
| Serial Number                      | SZ27915                                     |
| Product Code                       | H1E-14D-1IRC                                |
| Description                        | H1-14                                       |
| Specification                      | SELF CONTAINED                              |
| Ends                               | SOLID ENDS BOTH SIDE                        |
| Refrigerant                        | R404A                                       |
| Case Colour                        | INTERIOR BLACK GLOSS / EXTERIOR BLACK GLOSS |
| Condition Grade<br>Good, Fair, Bad | FAIR                                        |
| Condition Overview                 | TEST RUN NORMAL                             |
|                                    |                                             |
|                                    |                                             |
| Finished Goods Database            |                                             |
| Number of Units in Stock           | 1                                           |
| Clearance Price                    | ENQUIRE NOW                                 |

| Product Details                    | Self-Contained Refrigerated                 |
|------------------------------------|---------------------------------------------|
| Serial Number                      | SZ27902                                     |
| Product Code                       | H1E-14D-1IRC                                |
| Description                        | H1-14                                       |
| Specification                      | SELF CONTAINED                              |
| Ends                               | SOLID ENDS BOTH SIDE                        |
| Refrigerant                        | R404A                                       |
| Case Colour                        | INTERIOR BLACK GLOSS / EXTERIOR BLACK GLOSS |
| Condition Grade<br>Good, Fair, Bad | GOOD                                        |
| Condition Overview                 | TEST RUN IS NORMAL/ EX RENTAL/ MISSING PIPE |
|                                    |                                             |
| Finished Goods Database            |                                             |
| Number of Units in Stock           | 1                                           |
| Clearance Price                    | ENQUIRE NOW                                 |

| Product Details                    | Self-Contained Refrigerated                 |
|------------------------------------|---------------------------------------------|
| Serial Number                      | SZ27972                                     |
| Product Code                       | H1E-14D-1IRC                                |
| Description                        | H1-14                                       |
| Specification                      | SELF CONTAINED                              |
| Ends                               | SOLID ENDS BOTH SIDE                        |
| Refrigerant                        | R404A                                       |
| Case Colour                        | INTERIOR BLACK GLOSS / EXTERIOR BLACK GLOSS |
| Condition Grade<br>Good, Fair, Bad | GOOD                                        |
| Condition Overview                 | TEST RUN IS NORMAL/ CASE MISSING PIPE       |
|                                    |                                             |
|                                    |                                             |
| Finished Goods Database            |                                             |
| Number of Units in Stock           | 1                                           |
| Clearance Price                    | ENQUIRE NOW                                 |

| Product Details                    | Self-Contained Refrigerated                 |
|------------------------------------|---------------------------------------------|
| Serial Number                      | SZ27967                                     |
| Product Code                       | H1E-14D-1IRC                                |
| Description                        | H1-14                                       |
| Specification                      | SELF CONTAINED                              |
| Ends                               | SOLID ENDS BOTH SIDE                        |
| Refrigerant                        | R404A                                       |
| Case Colour                        | INTERIOR BLACK GLOSS / EXTERIOR BLACK GLOSS |
| Condition Grade<br>Good, Fair, Bad | GOOD                                        |
| Condition Overview                 | THE CASE IS NEW/MISSING PVC PIPE 40MM       |
| Finished Goods Database            |                                             |
| Number of Units in Stock           | 1                                           |
| Clearance Price                    | ENQUIRE NOW                                 |

| Product Details                    | Self-Contained Refrigerated                                                |
|------------------------------------|----------------------------------------------------------------------------|
| Serial Number                      | SZ27905                                                                    |
| Product Code                       | H1E-14D-1IRC                                                               |
| Description                        | H1-14                                                                      |
| Specification                      | SELF CONTAINED                                                             |
| Ends                               | SOLID ENDS BOTH SIDE                                                       |
| Refrigerant                        | R404A                                                                      |
| Case Colour                        | BLACK GLOSS INSIDE & OUTSIDE                                               |
| Condition Grade<br>Good, Fair, Bad | FAIR                                                                       |
| Condition Overview                 | TEST RUN NORMAL / EX RENTAL /RIHHT HAND ENDS<br>SCRATCH/ MISSING PIPE 40MM |
| Finished Goods Database            |                                                                            |
| Number of Units in Stock           | 1                                                                          |
| Clearance Price                    | ENQUIRE NOW                                                                |

| <b>Product Details</b>             | Self-Contained Refrigerated     |
|------------------------------------|---------------------------------|
| Serial Number                      | SZ27904                         |
| Product Code                       | H1E-14D-1IRC                    |
| Description                        | H1-14                           |
| Specification                      | SELF CONTAINED                  |
| Ends                               | SOLID END BOTH SIDE             |
| Refrigerant                        | R404A                           |
| Case Colour                        | BLACK GLOSS INSDIE & OUTSIDE    |
| Condition Grade<br>Good, Fair, Bad | GOOD                            |
| Condition Overview                 | TEST RUN NORMAL/ EX RENTAL CASE |
|                                    |                                 |
|                                    |                                 |
| Finished Goods Database            |                                 |
| Number of Units in Stock           | 1                               |
| Clearance Price                    | ENQUIRE NOW                     |

| Product Details                    | Self-Contained Refrigerated                               |
|------------------------------------|-----------------------------------------------------------|
| Serial Number                      | SZ27961                                                   |
| Product Code                       | H1E-14D-1IRC                                              |
| Description                        | H1-14                                                     |
| Specification                      | SELF CONTAINED                                            |
| Ends                               | SOLID ENDS BOTH SIDE                                      |
| Refrigerant                        | R404A                                                     |
| Case Colour                        | SILVER INSIDE & OUTSIDE                                   |
| Condition Grade<br>Good, Fair, Bad | GOOD                                                      |
| Condition Overview                 | TEST RUN NORMAL / 7/11 EX RENTAL CASE / ASSET TAG 5-28859 |
| Finished Goods Database            |                                                           |
| Number of Units in Stock           | 1                                                         |
| Clearance Price                    | ENQUIRE NOW                                               |

| Product Details                    | Self-Contained Refrigerated                              |
|------------------------------------|----------------------------------------------------------|
| Serial Number                      | SZ27897                                                  |
| Product Code                       | H1E-14D-1IRC                                             |
| Description                        | H1-14                                                    |
| Specification                      | SELF CONTAINED                                           |
| Ends                               | SOLID ENDS BOTH SIDE                                     |
| Refrigerant                        | R404A                                                    |
| Case Colour                        | BLACK GLOSS INSIDE & OUTSIDE                             |
| Condition Grade<br>Good, Fair, Bad | FAIR                                                     |
| Condition Overview                 | TEST RUN NORMAL / EX RENTAL CASE / MISSING PVC PIPE 40MM |
| Finished Goods Database            |                                                          |
| Number of Units in Stock           | 1                                                        |
| Clearance Price                    | ENQUIRE NOW                                              |

| Product Details                    | Self-Contained Refrigerated            |
|------------------------------------|----------------------------------------|
| Serial Number                      | SZ27910                                |
| Product Code                       | H1E-14D-1IRC                           |
| Description                        | H1-14                                  |
| Specification                      | SELF CONTAINED                         |
| Ends                               | SOLID ENDS BOTH SIDE                   |
| Refrigerant                        | R404A                                  |
| Case Colour                        | BLACK GLOSS INSIDE & OUTSIDE           |
| Condition Grade<br>Good, Fair, Bad | GOOD                                   |
| Condition Overview                 | EX RENTAL CASE / MISSING PVC 40MM PIPE |
|                                    |                                        |
|                                    |                                        |
| Finished Goods Database            |                                        |
| Number of Units in Stock           | 1                                      |
| Clearance Price                    | ENQUIRE NOW                            |