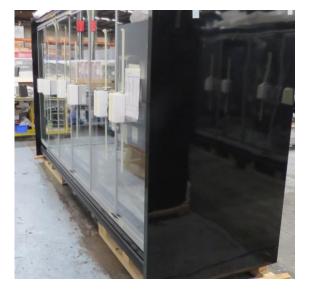

| Product Details                    | Self-Contained Refrigerated                 |
|------------------------------------|---------------------------------------------|
| Serial Number                      | SZ27915                                     |
| Product Code                       | H1E-14D-1IRC                                |
| Description                        | H1-14                                       |
| Specification                      | SELF CONTAINED                              |
| Ends                               | SOLID ENDS BOTH SIDE                        |
| Refrigerant                        | R404A                                       |
| Case Colour                        | INTERIOR BLACK GLOSS / EXTERIOR BLACK GLOSS |
| Condition Grade<br>Good, Fair, Bad | FAIR                                        |
| Condition Overview                 | TEST RUN NORMAL                             |
|                                    |                                             |
|                                    |                                             |
| Finished Goods Database            |                                             |
| Number of Units in Stock           | 1                                           |
| Clearance Price                    | ENQUIRE NOW                                 |