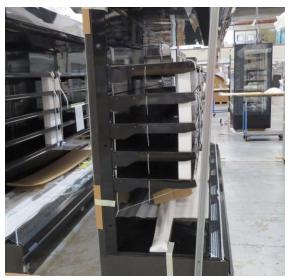

| Product Details                    | Remote Multideck             |
|------------------------------------|------------------------------|
| Serial Number                      | SZ29374                      |
| Product Code                       | MCN116-6D-4IRC               |
| Description                        | DAIRY                        |
| Specification                      | REMOTE                       |
| Ends                               | NO ENDS                      |
| Refrigerant                        | R404A                        |
| Case Colour                        | BLACK GLOSS INSDIE & OUTSIDE |
| Condition Grade<br>Good, Fair, Bad | GOOD                         |
| Condition Overview                 | BRAND NEW CABINET            |
|                                    |                              |
|                                    |                              |
| Finished Goods Database            |                              |
| Number of Units in Stock           | 1                            |
| Clearance Price                    | ENQUIRE NOW                  |