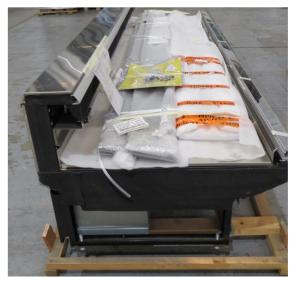

# Serial Number | Model MJPE216-4D-2COY

| Product Details                    | Remote Multideck                                                                                             |
|------------------------------------|--------------------------------------------------------------------------------------------------------------|
| Serial Number                      | SZ14785                                                                                                      |
| Product Code                       | MJPE216-4D-2COY                                                                                              |
| Description                        | DAIRY                                                                                                        |
| Specification                      | REMOTE                                                                                                       |
| Ends                               | SILVER SOLID S/S MIRROR ENDS BOTH SIDE                                                                       |
| Refrigerant                        | R134A                                                                                                        |
| Case Colour                        | SILVER INTERIOR/ SILVER EXTERIOR                                                                             |
| Condition Grade<br>Good, Fair, Bad | FAIR                                                                                                         |
| Condition Overview                 | MISSING FRONT KICK PLATE & 5 SHELVES 510MM STAINLESS STEEL & 10 BRACKETS 510MM LEFT HAND END SCRATCH ON SIDE |
| Finished Goods Database            |                                                                                                              |
| Number of Units in Stock           | 1                                                                                                            |
| Clearance Price                    | ENQUIRE NOW                                                                                                  |