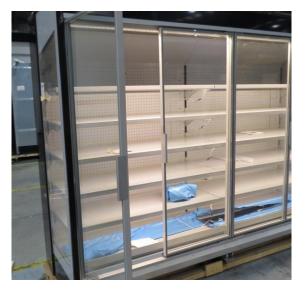

| Product Details                    | Remote Multideck             |
|------------------------------------|------------------------------|
| Serial Number                      | SZ29374                      |
| Product Code                       | MCN116-6D-4IRC               |
| Description                        | DAIRY                        |
| Specification                      | REMOTE                       |
| Ends                               | NO ENDS                      |
| Refrigerant                        | R404A                        |
| Case Colour                        | BLACK GLOSS INSDIE & OUTSIDE |
| Condition Grade<br>Good, Fair, Bad | GOOD                         |
| Condition Overview                 | BRAND NEW CABINET            |
|                                    |                              |
|                                    |                              |
| Finished Goods Database            |                              |
| Number of Units in Stock           | 1                            |
| Clearance Price                    | ENQUIRE NOW                  |

| Product Details                    | Remote Multideck             |
|------------------------------------|------------------------------|
| Serial Number                      | SZ29376                      |
| Product Code                       | MCN116-6D-4IRC               |
| Description                        | DAIRY                        |
| Specification                      | REMOTE                       |
| Ends                               | NO ENDS                      |
| Refrigerant                        | R404A                        |
| Case Colour                        | BLACK GLOSS INSIDE & OUTSIDE |
| Condition Grade<br>Good, Fair, Bad | GOOD                         |
| Condition Overview                 | BRAND NEW CABINET            |
|                                    |                              |
|                                    |                              |
| Finished Goods Database            |                              |
| Number of Units in Stock           | 1                            |
| Clearance Price                    | ENQUIRE NOW                  |

| Product Details                    | Remote Multideck             |
|------------------------------------|------------------------------|
| Serial Number                      | SZ29375                      |
| Product Code                       | MCN116-6D-4IRC               |
| Description                        | DAIRY                        |
| Specification                      | REMOTE                       |
| Ends                               | NO ENDS                      |
| Refrigerant                        | R404A                        |
| Case Colour                        | BLACK GLOSS INSIDE & OUTSIDE |
| Condition Grade<br>Good, Fair, Bad | GOOD                         |
| Condition Overview                 | BRAND NEW CABINET            |
|                                    |                              |
|                                    |                              |
| Finished Goods Database            |                              |
| Number of Units in Stock           | 1                            |
| Clearance Price                    | ENQUIRE NOW                  |

| Product Details                    | Remote Multideck             |
|------------------------------------|------------------------------|
| Serial Number                      | SZ29372                      |
| Product Code                       | MCN116-6D-4IRC               |
| Description                        | DAIRY                        |
| Specification                      | REMOTE                       |
| Ends                               | NO ENDS                      |
| Refrigerant                        | R404A                        |
| Case Colour                        | BLACK GLOSS INSDIE & OUTSIDE |
| Condition Grade<br>Good, Fair, Bad | GOOD                         |
| Condition Overview                 | BRAND NEW CABINET            |
|                                    |                              |
|                                    |                              |
| Finished Goods Database            |                              |
| Number of Units in Stock           | 1                            |
| Clearance Price                    | ENQUIRE NOW                  |

| Product Details                    | Remote Multideck                       |
|------------------------------------|----------------------------------------|
| Serial Number                      | SZ29373                                |
| Product Code                       | MCN116-6D-4IRC                         |
| Description                        | DAIRY                                  |
| Specification                      | REMOTE                                 |
| Ends                               | SILVER SOLID S/S MIRROR ENDS BOTH SIDE |
| Refrigerant                        | R404A                                  |
| Case Colour                        | BLACK GLOSS INSDIE & OUTSIDE           |
| Condition Grade<br>Good, Fair, Bad | GOOD                                   |
| Condition Overview                 | BRAND NEW CABINET                      |
|                                    |                                        |
|                                    |                                        |
| Finished Goods Database            |                                        |
| Number of Units in Stock           | 1                                      |
| Clearance Price                    | ENQUIRE NOW                            |