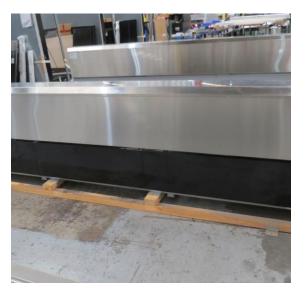

| Product Details                    | Self-Contained Refrigerated                 |
|------------------------------------|---------------------------------------------|
| Serial Number                      | SZ27915                                     |
| Product Code                       | H1E-14D-1IRC                                |
| Description                        | H1-14                                       |
| Specification                      | SELF CONTAINED                              |
| Ends                               | SOLID ENDS BOTH SIDE                        |
| Refrigerant                        | R404A                                       |
| Case Colour                        | INTERIOR BLACK GLOSS / EXTERIOR BLACK GLOSS |
| Condition Grade<br>Good, Fair, Bad | FAIR                                        |
| Condition Overview                 | TEST RUN NORMAL                             |
|                                    |                                             |
|                                    |                                             |
| Finished Goods Database            |                                             |
| Number of Units in Stock           | 1                                           |
| Clearance Price                    | ENQUIRE NOW                                 |