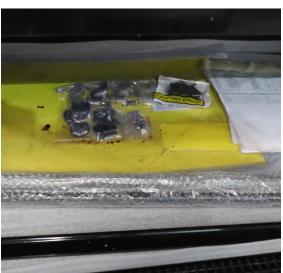

| Product Details                    | Self-Contained Refrigerated                 |
|------------------------------------|---------------------------------------------|
| Serial Number                      | SZ27972                                     |
| Product Code                       | H1E-14D-1IRC                                |
| Description                        | H1-14                                       |
| Specification                      | SELF CONTAINED                              |
| Ends                               | SOLID ENDS BOTH SIDE                        |
| Refrigerant                        | R404A                                       |
| Case Colour                        | INTERIOR BLACK GLOSS / EXTERIOR BLACK GLOSS |
| Condition Grade<br>Good, Fair, Bad | GOOD                                        |
| Condition Overview                 | TEST RUN IS NORMAL/ CASE MISSING PIPE       |
|                                    |                                             |
|                                    |                                             |
| Finished Goods Database            |                                             |
| Number of Units in Stock           | 1                                           |
| Clearance Price                    | ENQUIRE NOW                                 |