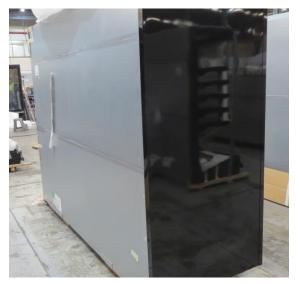

| Product Details                    | Self-Contained Refrigerated                 |
|------------------------------------|---------------------------------------------|
| Serial Number                      | SZ27915                                     |
| Product Code                       | H1E-14D-1IRC                                |
| Description                        | H1-14                                       |
| Specification                      | SELF CONTAINED                              |
| Ends                               | SOLID ENDS BOTH SIDE                        |
| Refrigerant                        | R404A                                       |
| Case Colour                        | INTERIOR BLACK GLOSS / EXTERIOR BLACK GLOSS |
| Condition Grade<br>Good, Fair, Bad | FAIR                                        |
| Condition Overview                 | TEST RUN NORMAL                             |
|                                    |                                             |
|                                    |                                             |
| Finished Goods Database            |                                             |
| Number of Units in Stock           | 1                                           |
| Clearance Price                    | ENQUIRE NOW                                 |

| Product Details                    | Self-Contained Refrigerated                 |
|------------------------------------|---------------------------------------------|
| Serial Number                      | SZ27902                                     |
| Product Code                       | H1E-14D-1IRC                                |
| Description                        | H1-14                                       |
| Specification                      | SELF CONTAINED                              |
| Ends                               | SOLID ENDS BOTH SIDE                        |
| Refrigerant                        | R404A                                       |
| Case Colour                        | INTERIOR BLACK GLOSS / EXTERIOR BLACK GLOSS |
| Condition Grade<br>Good, Fair, Bad | GOOD                                        |
| Condition Overview                 | TEST RUN IS NORMAL/ EX RENTAL/ MISSING PIPE |
|                                    |                                             |
| Finished Goods Database            |                                             |
| Number of Units in Stock           | 1                                           |
| Clearance Price                    | ENQUIRE NOW                                 |