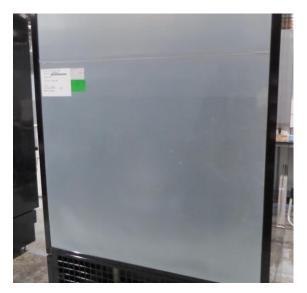

| Product Details                    | Self-Contained Refrigerated                 |
|------------------------------------|---------------------------------------------|
| Serial Number                      | SZ27915                                     |
| Product Code                       | H1E-14D-1IRC                                |
| Description                        | H1-14                                       |
| Specification                      | SELF CONTAINED                              |
| Ends                               | SOLID ENDS BOTH SIDE                        |
| Refrigerant                        | R404A                                       |
| Case Colour                        | INTERIOR BLACK GLOSS / EXTERIOR BLACK GLOSS |
| Condition Grade<br>Good, Fair, Bad | FAIR                                        |
| Condition Overview                 | TEST RUN NORMAL                             |
|                                    |                                             |
|                                    |                                             |
| Finished Goods Database            |                                             |
| Number of Units in Stock           | 1                                           |
| Clearance Price                    | ENQUIRE NOW                                 |