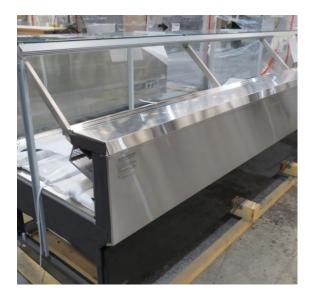

# Serial Number | Model KX4405WOW

| Hot Food                         |
|----------------------------------|
| 27263                            |
| KX4405WOW                        |
| MODEL SHH1550-2                  |
| HOT FOOD                         |
| SOLID ENDS BOTH SIDE BLACK STAIN |
| нот                              |
| STAINLESS STEEL INT/ BLACK EXT   |
| GOOD                             |
| THE CASE IS NEW                  |
|                                  |
|                                  |
|                                  |
| 1                                |
| ENQUIRE NOW                      |
|                                  |