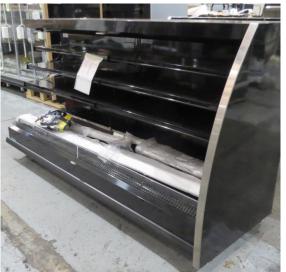

# Serial Number | Model MJPE216-4D-2COY

| Product Details                    | Remote Multideck                                                                                             |
|------------------------------------|--------------------------------------------------------------------------------------------------------------|
| Serial Number                      | SZ14785                                                                                                      |
| Product Code                       | MJPE216-4D-2COY                                                                                              |
| Description                        | DAIRY                                                                                                        |
| Specification                      | REMOTE                                                                                                       |
| Ends                               | SILVER SOLID S/S MIRROR ENDS BOTH SIDE                                                                       |
| Refrigerant                        | R134A                                                                                                        |
| Case Colour                        | SILVER INTERIOR/ SILVER EXTERIOR                                                                             |
| Condition Grade<br>Good, Fair, Bad | FAIR                                                                                                         |
| Condition Overview                 | MISSING FRONT KICK PLATE & 5 SHELVES 510MM STAINLESS STEEL & 10 BRACKETS 510MM LEFT HAND END SCRATCH ON SIDE |
| Finished Goods Database            |                                                                                                              |
| Number of Units in Stock           | 1                                                                                                            |
| Clearance Price                    | ENQUIRE NOW                                                                                                  |