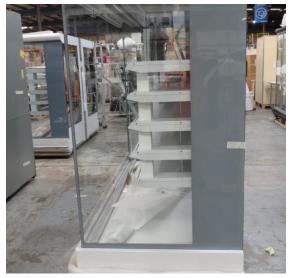

| Product Details                    | Remote Multideck             |
|------------------------------------|------------------------------|
| Serial Number                      | SZ29374                      |
| Product Code                       | MCN116-6D-4IRC               |
| Description                        | DAIRY                        |
| Specification                      | REMOTE                       |
| Ends                               | NO ENDS                      |
| Refrigerant                        | R404A                        |
| Case Colour                        | BLACK GLOSS INSDIE & OUTSIDE |
| Condition Grade<br>Good, Fair, Bad | GOOD                         |
| Condition Overview                 | BRAND NEW CABINET            |
|                                    |                              |
|                                    |                              |
| Finished Goods Database            |                              |
| Number of Units in Stock           | 1                            |
| Clearance Price                    | ENQUIRE NOW                  |

| Product Details                    | Remote Multideck             |
|------------------------------------|------------------------------|
| Serial Number                      | SZ29376                      |
| Product Code                       | MCN116-6D-4IRC               |
| Description                        | DAIRY                        |
| Specification                      | REMOTE                       |
| Ends                               | NO ENDS                      |
| Refrigerant                        | R404A                        |
| Case Colour                        | BLACK GLOSS INSIDE & OUTSIDE |
| Condition Grade<br>Good, Fair, Bad | GOOD                         |
| Condition Overview                 | BRAND NEW CABINET            |
|                                    |                              |
|                                    |                              |
| Finished Goods Database            |                              |
| Number of Units in Stock           | 1                            |
| Clearance Price                    | ENQUIRE NOW                  |

| Product Details                    | Remote Multideck             |
|------------------------------------|------------------------------|
| Serial Number                      | SZ29375                      |
| Product Code                       | MCN116-6D-4IRC               |
| Description                        | DAIRY                        |
| Specification                      | REMOTE                       |
| Ends                               | NO ENDS                      |
| Refrigerant                        | R404A                        |
| Case Colour                        | BLACK GLOSS INSIDE & OUTSIDE |
| Condition Grade<br>Good, Fair, Bad | GOOD                         |
| Condition Overview                 | BRAND NEW CABINET            |
|                                    |                              |
|                                    |                              |
| Finished Goods Database            |                              |
| Number of Units in Stock           | 1                            |
| Clearance Price                    | ENQUIRE NOW                  |

| Product Details                    | Remote Multideck             |
|------------------------------------|------------------------------|
| Serial Number                      | SZ29372                      |
| Product Code                       | MCN116-6D-4IRC               |
| Description                        | DAIRY                        |
| Specification                      | REMOTE                       |
| Ends                               | NO ENDS                      |
| Refrigerant                        | R404A                        |
| Case Colour                        | BLACK GLOSS INSDIE & OUTSIDE |
| Condition Grade<br>Good, Fair, Bad | GOOD                         |
| Condition Overview                 | BRAND NEW CABINET            |
|                                    |                              |
|                                    |                              |
| Finished Goods Database            |                              |
| Number of Units in Stock           | 1                            |
| Clearance Price                    | ENQUIRE NOW                  |

| Product Details                    | Remote Multideck                       |
|------------------------------------|----------------------------------------|
| Serial Number                      | SZ29373                                |
| Product Code                       | MCN116-6D-4IRC                         |
| Description                        | DAIRY                                  |
| Specification                      | REMOTE                                 |
| Ends                               | SILVER SOLID S/S MIRROR ENDS BOTH SIDE |
| Refrigerant                        | R404A                                  |
| Case Colour                        | BLACK GLOSS INSDIE & OUTSIDE           |
| Condition Grade<br>Good, Fair, Bad | GOOD                                   |
| Condition Overview                 | BRAND NEW CABINET                      |
|                                    |                                        |
|                                    |                                        |
| Finished Goods Database            |                                        |
| Number of Units in Stock           | 1                                      |
| Clearance Price                    | ENQUIRE NOW                            |