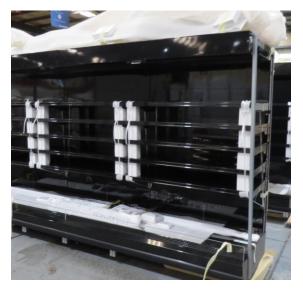

| Product Details                    | Remote Multideck             |
|------------------------------------|------------------------------|
| Serial Number                      | SZ29374                      |
| Product Code                       | MCN116-6D-4IRC               |
| Description                        | DAIRY                        |
| Specification                      | REMOTE                       |
| Ends                               | NO ENDS                      |
| Refrigerant                        | R404A                        |
| Case Colour                        | BLACK GLOSS INSDIE & OUTSIDE |
| Condition Grade<br>Good, Fair, Bad | GOOD                         |
| Condition Overview                 | BRAND NEW CABINET            |
|                                    |                              |
|                                    |                              |
| Finished Goods Database            |                              |
| Number of Units in Stock           | 1                            |
| Clearance Price                    | ENQUIRE NOW                  |

| Product Details                    | Remote Multideck             |
|------------------------------------|------------------------------|
| Serial Number                      | SZ29376                      |
| Product Code                       | MCN116-6D-4IRC               |
| Description                        | DAIRY                        |
| Specification                      | REMOTE                       |
| Ends                               | NO ENDS                      |
| Refrigerant                        | R404A                        |
| Case Colour                        | BLACK GLOSS INSIDE & OUTSIDE |
| Condition Grade<br>Good, Fair, Bad | GOOD                         |
| Condition Overview                 | BRAND NEW CABINET            |
|                                    |                              |
|                                    |                              |
| Finished Goods Database            |                              |
| Number of Units in Stock           | 1                            |
| Clearance Price                    | ENQUIRE NOW                  |

| Product Details                    | Remote Multideck             |
|------------------------------------|------------------------------|
| Serial Number                      | SZ29375                      |
| Product Code                       | MCN116-6D-4IRC               |
| Description                        | DAIRY                        |
| Specification                      | REMOTE                       |
| Ends                               | NO ENDS                      |
| Refrigerant                        | R404A                        |
| Case Colour                        | BLACK GLOSS INSIDE & OUTSIDE |
| Condition Grade<br>Good, Fair, Bad | GOOD                         |
| Condition Overview                 | BRAND NEW CABINET            |
|                                    |                              |
|                                    |                              |
| Finished Goods Database            |                              |
| Number of Units in Stock           | 1                            |
| Clearance Price                    | ENQUIRE NOW                  |

| Product Details                    | Remote Multideck             |
|------------------------------------|------------------------------|
| Serial Number                      | SZ29372                      |
| Product Code                       | MCN116-6D-4IRC               |
| Description                        | DAIRY                        |
| Specification                      | REMOTE                       |
| Ends                               | NO ENDS                      |
| Refrigerant                        | R404A                        |
| Case Colour                        | BLACK GLOSS INSDIE & OUTSIDE |
| Condition Grade<br>Good, Fair, Bad | GOOD                         |
| Condition Overview                 | BRAND NEW CABINET            |
|                                    |                              |
|                                    |                              |
| Finished Goods Database            |                              |
| Number of Units in Stock           | 1                            |
| Clearance Price                    | ENQUIRE NOW                  |

| Product Details                    | Remote Multideck                       |
|------------------------------------|----------------------------------------|
| Serial Number                      | SZ29373                                |
| Product Code                       | MCN116-6D-4IRC                         |
| Description                        | DAIRY                                  |
| Specification                      | REMOTE                                 |
| Ends                               | SILVER SOLID S/S MIRROR ENDS BOTH SIDE |
| Refrigerant                        | R404A                                  |
| Case Colour                        | BLACK GLOSS INSDIE & OUTSIDE           |
| Condition Grade<br>Good, Fair, Bad | GOOD                                   |
| Condition Overview                 | BRAND NEW CABINET                      |
|                                    |                                        |
|                                    |                                        |
| Finished Goods Database            |                                        |
| Number of Units in Stock           | 1                                      |
| Clearance Price                    | ENQUIRE NOW                            |