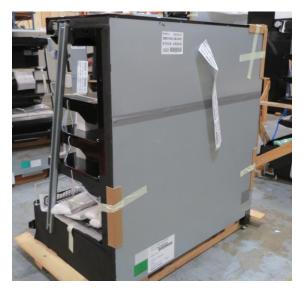

| Product Details                    | Self-Contained Refrigerated                 |
|------------------------------------|---------------------------------------------|
| Serial Number                      | SZ27915                                     |
| Product Code                       | H1E-14D-1IRC                                |
| Description                        | H1-14                                       |
| Specification                      | SELF CONTAINED                              |
| Ends                               | SOLID ENDS BOTH SIDE                        |
| Refrigerant                        | R404A                                       |
| Case Colour                        | INTERIOR BLACK GLOSS / EXTERIOR BLACK GLOSS |
| Condition Grade<br>Good, Fair, Bad | FAIR                                        |
| Condition Overview                 | TEST RUN NORMAL                             |
|                                    |                                             |
|                                    |                                             |
| Finished Goods Database            |                                             |
| Number of Units in Stock           | 1                                           |
| Clearance Price                    | ENQUIRE NOW                                 |