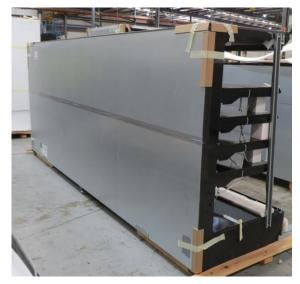

| Product Details                    | Remote Multideck             |
|------------------------------------|------------------------------|
| Serial Number                      | SZ29374                      |
| Product Code                       | MCN116-6D-4IRC               |
| Description                        | DAIRY                        |
| Specification                      | REMOTE                       |
| Ends                               | NO ENDS                      |
| Refrigerant                        | R404A                        |
| Case Colour                        | BLACK GLOSS INSDIE & OUTSIDE |
| Condition Grade<br>Good, Fair, Bad | GOOD                         |
| Condition Overview                 | BRAND NEW CABINET            |
|                                    |                              |
|                                    |                              |
| Finished Goods Database            |                              |
| Number of Units in Stock           | 1                            |
| Clearance Price                    | ENQUIRE NOW                  |

| Product Details                    | Remote Multideck             |
|------------------------------------|------------------------------|
| Serial Number                      | SZ29376                      |
| Product Code                       | MCN116-6D-4IRC               |
| Description                        | DAIRY                        |
| Specification                      | REMOTE                       |
| Ends                               | NO ENDS                      |
| Refrigerant                        | R404A                        |
| Case Colour                        | BLACK GLOSS INSIDE & OUTSIDE |
| Condition Grade<br>Good, Fair, Bad | GOOD                         |
| Condition Overview                 | BRAND NEW CABINET            |
|                                    |                              |
|                                    |                              |
| Finished Goods Database            |                              |
| Number of Units in Stock           | 1                            |
| Clearance Price                    | ENQUIRE NOW                  |

| Product Details                    | Remote Multideck             |
|------------------------------------|------------------------------|
| Serial Number                      | SZ29375                      |
| Product Code                       | MCN116-6D-4IRC               |
| Description                        | DAIRY                        |
| Specification                      | REMOTE                       |
| Ends                               | NO ENDS                      |
| Refrigerant                        | R404A                        |
| Case Colour                        | BLACK GLOSS INSIDE & OUTSIDE |
| Condition Grade<br>Good, Fair, Bad | GOOD                         |
| Condition Overview                 | BRAND NEW CABINET            |
|                                    |                              |
|                                    |                              |
| Finished Goods Database            |                              |
| Number of Units in Stock           | 1                            |
| Clearance Price                    | ENQUIRE NOW                  |

| Product Details                    | Remote Multideck             |
|------------------------------------|------------------------------|
| Serial Number                      | SZ29372                      |
| Product Code                       | MCN116-6D-4IRC               |
| Description                        | DAIRY                        |
| Specification                      | REMOTE                       |
| Ends                               | NO ENDS                      |
| Refrigerant                        | R404A                        |
| Case Colour                        | BLACK GLOSS INSDIE & OUTSIDE |
| Condition Grade<br>Good, Fair, Bad | GOOD                         |
| Condition Overview                 | BRAND NEW CABINET            |
|                                    |                              |
|                                    |                              |
| Finished Goods Database            |                              |
| Number of Units in Stock           | 1                            |
| Clearance Price                    | ENQUIRE NOW                  |

| Product Details                    | Remote Multideck                       |
|------------------------------------|----------------------------------------|
| Serial Number                      | SZ29373                                |
| Product Code                       | MCN116-6D-4IRC                         |
| Description                        | DAIRY                                  |
| Specification                      | REMOTE                                 |
| Ends                               | SILVER SOLID S/S MIRROR ENDS BOTH SIDE |
| Refrigerant                        | R404A                                  |
| Case Colour                        | BLACK GLOSS INSDIE & OUTSIDE           |
| Condition Grade<br>Good, Fair, Bad | GOOD                                   |
| Condition Overview                 | BRAND NEW CABINET                      |
|                                    |                                        |
|                                    |                                        |
| Finished Goods Database            |                                        |
| Number of Units in Stock           | 1                                      |
| Clearance Price                    | ENQUIRE NOW                            |