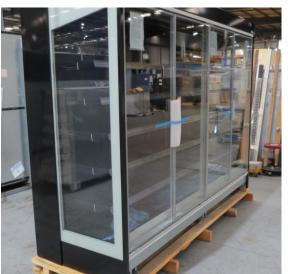

| Product Details                    | Remote Multideck             |
|------------------------------------|------------------------------|
| Serial Number                      | SZ29374                      |
| Product Code                       | MCN116-6D-4IRC               |
| Description                        | DAIRY                        |
| Specification                      | REMOTE                       |
| Ends                               | NO ENDS                      |
| Refrigerant                        | R404A                        |
| Case Colour                        | BLACK GLOSS INSDIE & OUTSIDE |
| Condition Grade<br>Good, Fair, Bad | GOOD                         |
| Condition Overview                 | BRAND NEW CABINET            |
|                                    |                              |
|                                    |                              |
| Finished Goods Database            |                              |
| Number of Units in Stock           | 1                            |
| Clearance Price                    | ENQUIRE NOW                  |

| Product Details                    | Remote Multideck             |
|------------------------------------|------------------------------|
| Serial Number                      | SZ29376                      |
| Product Code                       | MCN116-6D-4IRC               |
| Description                        | DAIRY                        |
| Specification                      | REMOTE                       |
| Ends                               | NO ENDS                      |
| Refrigerant                        | R404A                        |
| Case Colour                        | BLACK GLOSS INSIDE & OUTSIDE |
| Condition Grade<br>Good, Fair, Bad | GOOD                         |
| Condition Overview                 | BRAND NEW CABINET            |
|                                    |                              |
|                                    |                              |
| Finished Goods Database            |                              |
| Number of Units in Stock           | 1                            |
| Clearance Price                    | ENQUIRE NOW                  |

| Product Details                    | Remote Multideck             |
|------------------------------------|------------------------------|
| Serial Number                      | SZ29375                      |
| Product Code                       | MCN116-6D-4IRC               |
| Description                        | DAIRY                        |
| Specification                      | REMOTE                       |
| Ends                               | NO ENDS                      |
| Refrigerant                        | R404A                        |
| Case Colour                        | BLACK GLOSS INSIDE & OUTSIDE |
| Condition Grade<br>Good, Fair, Bad | GOOD                         |
| Condition Overview                 | BRAND NEW CABINET            |
|                                    |                              |
|                                    |                              |
| Finished Goods Database            |                              |
| Number of Units in Stock           | 1                            |
| Clearance Price                    | ENQUIRE NOW                  |

| Product Details                    | Remote Multideck             |
|------------------------------------|------------------------------|
| Serial Number                      | SZ29372                      |
| Product Code                       | MCN116-6D-4IRC               |
| Description                        | DAIRY                        |
| Specification                      | REMOTE                       |
| Ends                               | NO ENDS                      |
| Refrigerant                        | R404A                        |
| Case Colour                        | BLACK GLOSS INSDIE & OUTSIDE |
| Condition Grade<br>Good, Fair, Bad | GOOD                         |
| Condition Overview                 | BRAND NEW CABINET            |
|                                    |                              |
|                                    |                              |
| Finished Goods Database            |                              |
| Number of Units in Stock           | 1                            |
| Clearance Price                    | ENQUIRE NOW                  |

| Product Details                    | Remote Multideck                       |
|------------------------------------|----------------------------------------|
| Serial Number                      | SZ29373                                |
| Product Code                       | MCN116-6D-4IRC                         |
| Description                        | DAIRY                                  |
| Specification                      | REMOTE                                 |
| Ends                               | SILVER SOLID S/S MIRROR ENDS BOTH SIDE |
| Refrigerant                        | R404A                                  |
| Case Colour                        | BLACK GLOSS INSDIE & OUTSIDE           |
| Condition Grade<br>Good, Fair, Bad | GOOD                                   |
| Condition Overview                 | BRAND NEW CABINET                      |
|                                    |                                        |
|                                    |                                        |
| Finished Goods Database            |                                        |
| Number of Units in Stock           | 1                                      |
| Clearance Price                    | ENQUIRE NOW                            |