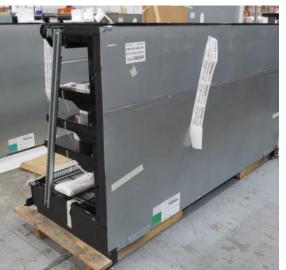

| Product Details                    | Self-Contained Refrigerated                 |
|------------------------------------|---------------------------------------------|
| Serial Number                      | SZ27915                                     |
| Product Code                       | H1E-14D-1IRC                                |
| Description                        | H1-14                                       |
| Specification                      | SELF CONTAINED                              |
| Ends                               | SOLID ENDS BOTH SIDE                        |
| Refrigerant                        | R404A                                       |
| Case Colour                        | INTERIOR BLACK GLOSS / EXTERIOR BLACK GLOSS |
| Condition Grade<br>Good, Fair, Bad | FAIR                                        |
| Condition Overview                 | TEST RUN NORMAL                             |
|                                    |                                             |
|                                    |                                             |
| Finished Goods Database            |                                             |
| Number of Units in Stock           | 1                                           |
| Clearance Price                    | ENQUIRE NOW                                 |