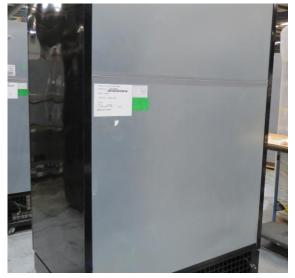

| Product Details                    | Self-Contained Refrigerated                 |
|------------------------------------|---------------------------------------------|
| Serial Number                      | SZ27902                                     |
| Product Code                       | H1E-14D-1IRC                                |
| Description                        | H1-14                                       |
| Specification                      | SELF CONTAINED                              |
| Ends                               | SOLID ENDS BOTH SIDE                        |
| Refrigerant                        | R404A                                       |
| Case Colour                        | INTERIOR BLACK GLOSS / EXTERIOR BLACK GLOSS |
| Condition Grade<br>Good, Fair, Bad | GOOD                                        |
| Condition Overview                 | TEST RUN IS NORMAL/ EX RENTAL/ MISSING PIPE |
|                                    |                                             |
| Finished Goods Database            |                                             |
| Number of Units in Stock           | 1                                           |
| Clearance Price                    | ENQUIRE NOW                                 |