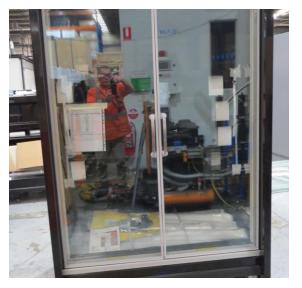

| Product Details                    | Self-Contained Refrigerated                 |
|------------------------------------|---------------------------------------------|
| Serial Number                      | SZ27915                                     |
| Product Code                       | H1E-14D-1IRC                                |
| Description                        | H1-14                                       |
| Specification                      | SELF CONTAINED                              |
| Ends                               | SOLID ENDS BOTH SIDE                        |
| Refrigerant                        | R404A                                       |
| Case Colour                        | INTERIOR BLACK GLOSS / EXTERIOR BLACK GLOSS |
| Condition Grade<br>Good, Fair, Bad | FAIR                                        |
| Condition Overview                 | TEST RUN NORMAL                             |
|                                    |                                             |
|                                    |                                             |
| Finished Goods Database            |                                             |
| Number of Units in Stock           | 1                                           |
| Clearance Price                    | ENQUIRE NOW                                 |