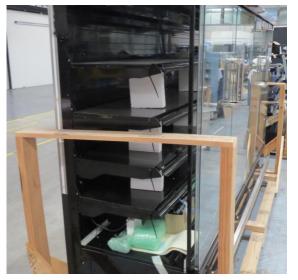

#### Serial Number | Model PNDATN85-250

| <b>Product Details</b>             | Self-Contained Refrigerated        |
|------------------------------------|------------------------------------|
| Serial Number                      | 1200735740                         |
| Product Code                       | PNDATN85-250                       |
| Description                        | PANADA                             |
| Specification                      | SELF CONTAINED                     |
| Ends                               | GLASS THERMOPNAE ENDS BOTH SIDE    |
| Refrigerant                        | R290                               |
| Case Colour                        | BLACK GLOSS INT /EXT               |
| Condition Grade<br>Good, Fair, Bad | GOOD                               |
| Condition Overview                 | THIS CABINETIS NEW WITH 10 SHELVES |
| Finished Goods Database            |                                    |
| Number of Units in Stock           | 1                                  |
| Clearance Price                    | ENQUIRE NOW                        |