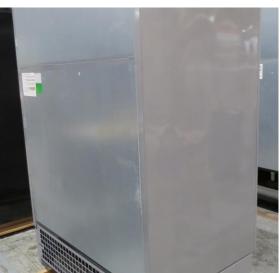

| Product Details                    | Remote Multideck             |
|------------------------------------|------------------------------|
| Serial Number                      | SZ29374                      |
| Product Code                       | MCN116-6D-4IRC               |
| Description                        | DAIRY                        |
| Specification                      | REMOTE                       |
| Ends                               | NO ENDS                      |
| Refrigerant                        | R404A                        |
| Case Colour                        | BLACK GLOSS INSDIE & OUTSIDE |
| Condition Grade<br>Good, Fair, Bad | GOOD                         |
| Condition Overview                 | BRAND NEW CABINET            |
|                                    |                              |
|                                    |                              |
| Finished Goods Database            |                              |
| Number of Units in Stock           | 1                            |
| Clearance Price                    | ENQUIRE NOW                  |

| Product Details                    | Remote Multideck             |
|------------------------------------|------------------------------|
| Serial Number                      | SZ29376                      |
| Product Code                       | MCN116-6D-4IRC               |
| Description                        | DAIRY                        |
| Specification                      | REMOTE                       |
| Ends                               | NO ENDS                      |
| Refrigerant                        | R404A                        |
| Case Colour                        | BLACK GLOSS INSIDE & OUTSIDE |
| Condition Grade<br>Good, Fair, Bad | GOOD                         |
| Condition Overview                 | BRAND NEW CABINET            |
|                                    |                              |
|                                    |                              |
| Finished Goods Database            |                              |
| Number of Units in Stock           | 1                            |
| Clearance Price                    | ENQUIRE NOW                  |

| Product Details                    | Remote Multideck             |
|------------------------------------|------------------------------|
| Serial Number                      | SZ29375                      |
| Product Code                       | MCN116-6D-4IRC               |
| Description                        | DAIRY                        |
| Specification                      | REMOTE                       |
| Ends                               | NO ENDS                      |
| Refrigerant                        | R404A                        |
| Case Colour                        | BLACK GLOSS INSIDE & OUTSIDE |
| Condition Grade<br>Good, Fair, Bad | GOOD                         |
| Condition Overview                 | BRAND NEW CABINET            |
|                                    |                              |
|                                    |                              |
| Finished Goods Database            |                              |
| Number of Units in Stock           | 1                            |
| Clearance Price                    | ENQUIRE NOW                  |

| Product Details                    | Remote Multideck             |
|------------------------------------|------------------------------|
| Serial Number                      | SZ29372                      |
| Product Code                       | MCN116-6D-4IRC               |
| Description                        | DAIRY                        |
| Specification                      | REMOTE                       |
| Ends                               | NO ENDS                      |
| Refrigerant                        | R404A                        |
| Case Colour                        | BLACK GLOSS INSDIE & OUTSIDE |
| Condition Grade<br>Good, Fair, Bad | GOOD                         |
| Condition Overview                 | BRAND NEW CABINET            |
|                                    |                              |
|                                    |                              |
| Finished Goods Database            |                              |
| Number of Units in Stock           | 1                            |
| Clearance Price                    | ENQUIRE NOW                  |

| Product Details                    | Remote Multideck                       |
|------------------------------------|----------------------------------------|
| Serial Number                      | SZ29373                                |
| Product Code                       | MCN116-6D-4IRC                         |
| Description                        | DAIRY                                  |
| Specification                      | REMOTE                                 |
| Ends                               | SILVER SOLID S/S MIRROR ENDS BOTH SIDE |
| Refrigerant                        | R404A                                  |
| Case Colour                        | BLACK GLOSS INSDIE & OUTSIDE           |
| Condition Grade<br>Good, Fair, Bad | GOOD                                   |
| Condition Overview                 | BRAND NEW CABINET                      |
|                                    |                                        |
|                                    |                                        |
| Finished Goods Database            |                                        |
| Number of Units in Stock           | 1                                      |
| Clearance Price                    | ENQUIRE NOW                            |