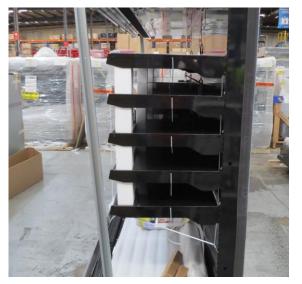

| Product Details                    | Remote Multideck             |
|------------------------------------|------------------------------|
| Serial Number                      | SZ29374                      |
| Product Code                       | MCN116-6D-4IRC               |
| Description                        | DAIRY                        |
| Specification                      | REMOTE                       |
| Ends                               | NO ENDS                      |
| Refrigerant                        | R404A                        |
| Case Colour                        | BLACK GLOSS INSDIE & OUTSIDE |
| Condition Grade<br>Good, Fair, Bad | GOOD                         |
| Condition Overview                 | BRAND NEW CABINET            |
|                                    |                              |
|                                    |                              |
| Finished Goods Database            |                              |
| Number of Units in Stock           | 1                            |
| Clearance Price                    | ENQUIRE NOW                  |

| Product Details                    | Remote Multideck             |
|------------------------------------|------------------------------|
| Serial Number                      | SZ29376                      |
| Product Code                       | MCN116-6D-4IRC               |
| Description                        | DAIRY                        |
| Specification                      | REMOTE                       |
| Ends                               | NO ENDS                      |
| Refrigerant                        | R404A                        |
| Case Colour                        | BLACK GLOSS INSIDE & OUTSIDE |
| Condition Grade<br>Good, Fair, Bad | GOOD                         |
| Condition Overview                 | BRAND NEW CABINET            |
|                                    |                              |
|                                    |                              |
| Finished Goods Database            |                              |
| Number of Units in Stock           | 1                            |
| Clearance Price                    | ENQUIRE NOW                  |

| Product Details                    | Remote Multideck             |
|------------------------------------|------------------------------|
| Serial Number                      | SZ29375                      |
| Product Code                       | MCN116-6D-4IRC               |
| Description                        | DAIRY                        |
| Specification                      | REMOTE                       |
| Ends                               | NO ENDS                      |
| Refrigerant                        | R404A                        |
| Case Colour                        | BLACK GLOSS INSIDE & OUTSIDE |
| Condition Grade<br>Good, Fair, Bad | GOOD                         |
| Condition Overview                 | BRAND NEW CABINET            |
|                                    |                              |
|                                    |                              |
| Finished Goods Database            |                              |
| Number of Units in Stock           | 1                            |
| Clearance Price                    | ENQUIRE NOW                  |

| Product Details                    | Remote Multideck             |
|------------------------------------|------------------------------|
| Serial Number                      | SZ29372                      |
| Product Code                       | MCN116-6D-4IRC               |
| Description                        | DAIRY                        |
| Specification                      | REMOTE                       |
| Ends                               | NO ENDS                      |
| Refrigerant                        | R404A                        |
| Case Colour                        | BLACK GLOSS INSDIE & OUTSIDE |
| Condition Grade<br>Good, Fair, Bad | GOOD                         |
| Condition Overview                 | BRAND NEW CABINET            |
|                                    |                              |
|                                    |                              |
| Finished Goods Database            |                              |
| Number of Units in Stock           | 1                            |
| Clearance Price                    | ENQUIRE NOW                  |

| Product Details                    | Remote Multideck                       |
|------------------------------------|----------------------------------------|
| Serial Number                      | SZ29373                                |
| Product Code                       | MCN116-6D-4IRC                         |
| Description                        | DAIRY                                  |
| Specification                      | REMOTE                                 |
| Ends                               | SILVER SOLID S/S MIRROR ENDS BOTH SIDE |
| Refrigerant                        | R404A                                  |
| Case Colour                        | BLACK GLOSS INSDIE & OUTSIDE           |
| Condition Grade<br>Good, Fair, Bad | GOOD                                   |
| Condition Overview                 | BRAND NEW CABINET                      |
|                                    |                                        |
|                                    |                                        |
| Finished Goods Database            |                                        |
| Number of Units in Stock           | 1                                      |
| Clearance Price                    | ENQUIRE NOW                            |