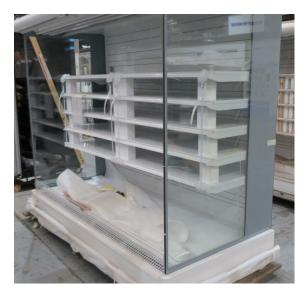

| Product Details                    | Remote Multideck             |
|------------------------------------|------------------------------|
| Serial Number                      | SZ29374                      |
| Product Code                       | MCN116-6D-4IRC               |
| Description                        | DAIRY                        |
| Specification                      | REMOTE                       |
| Ends                               | NO ENDS                      |
| Refrigerant                        | R404A                        |
| Case Colour                        | BLACK GLOSS INSDIE & OUTSIDE |
| Condition Grade<br>Good, Fair, Bad | GOOD                         |
| Condition Overview                 | BRAND NEW CABINET            |
|                                    |                              |
|                                    |                              |
| Finished Goods Database            |                              |
| Number of Units in Stock           | 1                            |
| Clearance Price                    | ENQUIRE NOW                  |

| Product Details                    | Remote Multideck             |
|------------------------------------|------------------------------|
| Serial Number                      | SZ29376                      |
| Product Code                       | MCN116-6D-4IRC               |
| Description                        | DAIRY                        |
| Specification                      | REMOTE                       |
| Ends                               | NO ENDS                      |
| Refrigerant                        | R404A                        |
| Case Colour                        | BLACK GLOSS INSIDE & OUTSIDE |
| Condition Grade<br>Good, Fair, Bad | GOOD                         |
| Condition Overview                 | BRAND NEW CABINET            |
|                                    |                              |
|                                    |                              |
| Finished Goods Database            |                              |
| Number of Units in Stock           | 1                            |
| Clearance Price                    | ENQUIRE NOW                  |

| Product Details                    | Remote Multideck             |
|------------------------------------|------------------------------|
| Serial Number                      | SZ29375                      |
| Product Code                       | MCN116-6D-4IRC               |
| Description                        | DAIRY                        |
| Specification                      | REMOTE                       |
| Ends                               | NO ENDS                      |
| Refrigerant                        | R404A                        |
| Case Colour                        | BLACK GLOSS INSIDE & OUTSIDE |
| Condition Grade<br>Good, Fair, Bad | GOOD                         |
| Condition Overview                 | BRAND NEW CABINET            |
|                                    |                              |
|                                    |                              |
| Finished Goods Database            |                              |
| Number of Units in Stock           | 1                            |
| Clearance Price                    | ENQUIRE NOW                  |

| Product Details                    | Remote Multideck             |
|------------------------------------|------------------------------|
| Serial Number                      | SZ29372                      |
| Product Code                       | MCN116-6D-4IRC               |
| Description                        | DAIRY                        |
| Specification                      | REMOTE                       |
| Ends                               | NO ENDS                      |
| Refrigerant                        | R404A                        |
| Case Colour                        | BLACK GLOSS INSDIE & OUTSIDE |
| Condition Grade<br>Good, Fair, Bad | GOOD                         |
| Condition Overview                 | BRAND NEW CABINET            |
|                                    |                              |
|                                    |                              |
| Finished Goods Database            |                              |
| Number of Units in Stock           | 1                            |
| Clearance Price                    | ENQUIRE NOW                  |

| Product Details                    | Remote Multideck                       |
|------------------------------------|----------------------------------------|
| Serial Number                      | SZ29373                                |
| Product Code                       | MCN116-6D-4IRC                         |
| Description                        | DAIRY                                  |
| Specification                      | REMOTE                                 |
| Ends                               | SILVER SOLID S/S MIRROR ENDS BOTH SIDE |
| Refrigerant                        | R404A                                  |
| Case Colour                        | BLACK GLOSS INSDIE & OUTSIDE           |
| Condition Grade<br>Good, Fair, Bad | GOOD                                   |
| Condition Overview                 | BRAND NEW CABINET                      |
|                                    |                                        |
|                                    |                                        |
| Finished Goods Database            |                                        |
| Number of Units in Stock           | 1                                      |
| Clearance Price                    | ENQUIRE NOW                            |