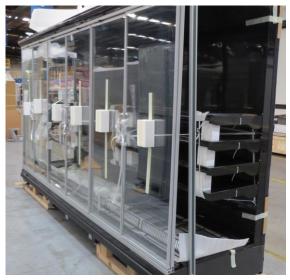

| Product Details                    | Self-Contained Refrigerated                 |
|------------------------------------|---------------------------------------------|
| Serial Number                      | SZ27902                                     |
| Product Code                       | H1E-14D-1IRC                                |
| Description                        | H1-14                                       |
| Specification                      | SELF CONTAINED                              |
| Ends                               | SOLID ENDS BOTH SIDE                        |
| Refrigerant                        | R404A                                       |
| Case Colour                        | INTERIOR BLACK GLOSS / EXTERIOR BLACK GLOSS |
| Condition Grade<br>Good, Fair, Bad | GOOD                                        |
| Condition Overview                 | TEST RUN IS NORMAL/ EX RENTAL/ MISSING PIPE |
|                                    |                                             |
| Finished Goods Database            |                                             |
| Number of Units in Stock           | 1                                           |
| Clearance Price                    | ENQUIRE NOW                                 |