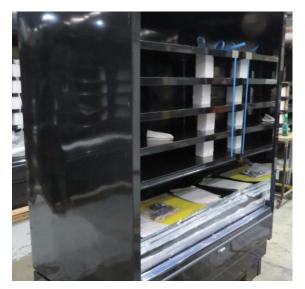

| Product Details                    | Self-Contained Refrigerated                 |
|------------------------------------|---------------------------------------------|
| Serial Number                      | SZ27915                                     |
| Product Code                       | H1E-14D-1IRC                                |
| Description                        | H1-14                                       |
| Specification                      | SELF CONTAINED                              |
| Ends                               | SOLID ENDS BOTH SIDE                        |
| Refrigerant                        | R404A                                       |
| Case Colour                        | INTERIOR BLACK GLOSS / EXTERIOR BLACK GLOSS |
| Condition Grade<br>Good, Fair, Bad | FAIR                                        |
| Condition Overview                 | TEST RUN NORMAL                             |
|                                    |                                             |
|                                    |                                             |
| Finished Goods Database            |                                             |
| Number of Units in Stock           | 1                                           |
| Clearance Price                    | ENQUIRE NOW                                 |