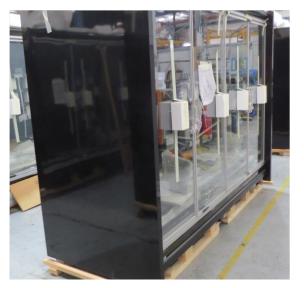

| Product Details                    | Remote Multideck             |
|------------------------------------|------------------------------|
| Serial Number                      | SZ29374                      |
| Product Code                       | MCN116-6D-4IRC               |
| Description                        | DAIRY                        |
| Specification                      | REMOTE                       |
| Ends                               | NO ENDS                      |
| Refrigerant                        | R404A                        |
| Case Colour                        | BLACK GLOSS INSDIE & OUTSIDE |
| Condition Grade<br>Good, Fair, Bad | GOOD                         |
| Condition Overview                 | BRAND NEW CABINET            |
|                                    |                              |
|                                    |                              |
| Finished Goods Database            |                              |
| Number of Units in Stock           | 1                            |
| Clearance Price                    | ENQUIRE NOW                  |

| Product Details                    | Remote Multideck             |
|------------------------------------|------------------------------|
| Serial Number                      | SZ29376                      |
| Product Code                       | MCN116-6D-4IRC               |
| Description                        | DAIRY                        |
| Specification                      | REMOTE                       |
| Ends                               | NO ENDS                      |
| Refrigerant                        | R404A                        |
| Case Colour                        | BLACK GLOSS INSIDE & OUTSIDE |
| Condition Grade<br>Good, Fair, Bad | GOOD                         |
| Condition Overview                 | BRAND NEW CABINET            |
|                                    |                              |
|                                    |                              |
| Finished Goods Database            |                              |
| Number of Units in Stock           | 1                            |
| Clearance Price                    | ENQUIRE NOW                  |

| Product Details                    | Remote Multideck             |
|------------------------------------|------------------------------|
| Serial Number                      | SZ29375                      |
| Product Code                       | MCN116-6D-4IRC               |
| Description                        | DAIRY                        |
| Specification                      | REMOTE                       |
| Ends                               | NO ENDS                      |
| Refrigerant                        | R404A                        |
| Case Colour                        | BLACK GLOSS INSIDE & OUTSIDE |
| Condition Grade<br>Good, Fair, Bad | GOOD                         |
| Condition Overview                 | BRAND NEW CABINET            |
|                                    |                              |
|                                    |                              |
| Finished Goods Database            |                              |
| Number of Units in Stock           | 1                            |
| Clearance Price                    | ENQUIRE NOW                  |

| Product Details                    | Remote Multideck             |
|------------------------------------|------------------------------|
| Serial Number                      | SZ29372                      |
| Product Code                       | MCN116-6D-4IRC               |
| Description                        | DAIRY                        |
| Specification                      | REMOTE                       |
| Ends                               | NO ENDS                      |
| Refrigerant                        | R404A                        |
| Case Colour                        | BLACK GLOSS INSDIE & OUTSIDE |
| Condition Grade<br>Good, Fair, Bad | GOOD                         |
| Condition Overview                 | BRAND NEW CABINET            |
|                                    |                              |
|                                    |                              |
| Finished Goods Database            |                              |
| Number of Units in Stock           | 1                            |
| Clearance Price                    | ENQUIRE NOW                  |

| Product Details                    | Remote Multideck                       |
|------------------------------------|----------------------------------------|
| Serial Number                      | SZ29373                                |
| Product Code                       | MCN116-6D-4IRC                         |
| Description                        | DAIRY                                  |
| Specification                      | REMOTE                                 |
| Ends                               | SILVER SOLID S/S MIRROR ENDS BOTH SIDE |
| Refrigerant                        | R404A                                  |
| Case Colour                        | BLACK GLOSS INSDIE & OUTSIDE           |
| Condition Grade<br>Good, Fair, Bad | GOOD                                   |
| Condition Overview                 | BRAND NEW CABINET                      |
|                                    |                                        |
|                                    |                                        |
| Finished Goods Database            |                                        |
| Number of Units in Stock           | 1                                      |
| Clearance Price                    | ENQUIRE NOW                            |