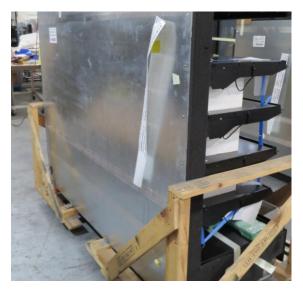

| Product Details                    | Self-Contained Refrigerated                 |
|------------------------------------|---------------------------------------------|
| Serial Number                      | SZ27915                                     |
| Product Code                       | H1E-14D-1IRC                                |
| Description                        | H1-14                                       |
| Specification                      | SELF CONTAINED                              |
| Ends                               | SOLID ENDS BOTH SIDE                        |
| Refrigerant                        | R404A                                       |
| Case Colour                        | INTERIOR BLACK GLOSS / EXTERIOR BLACK GLOSS |
| Condition Grade<br>Good, Fair, Bad | FAIR                                        |
| Condition Overview                 | TEST RUN NORMAL                             |
|                                    |                                             |
|                                    |                                             |
| Finished Goods Database            |                                             |
| Number of Units in Stock           | 1                                           |
| Clearance Price                    | ENQUIRE NOW                                 |