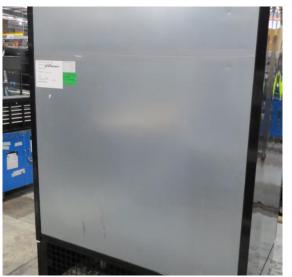

| Product Details                    | Self-Contained Refrigerated                 |
|------------------------------------|---------------------------------------------|
| Serial Number                      | SZ27972                                     |
| Product Code                       | H1E-14D-1IRC                                |
| Description                        | H1-14                                       |
| Specification                      | SELF CONTAINED                              |
| Ends                               | SOLID ENDS BOTH SIDE                        |
| Refrigerant                        | R404A                                       |
| Case Colour                        | INTERIOR BLACK GLOSS / EXTERIOR BLACK GLOSS |
| Condition Grade<br>Good, Fair, Bad | GOOD                                        |
| Condition Overview                 | TEST RUN IS NORMAL/ CASE MISSING PIPE       |
|                                    |                                             |
|                                    |                                             |
| Finished Goods Database            |                                             |
| Number of Units in Stock           | 1                                           |
| Clearance Price                    | ENQUIRE NOW                                 |