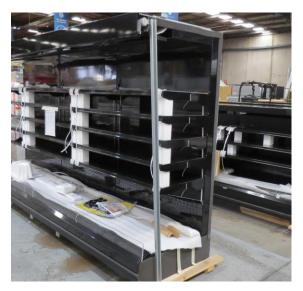

| Product Details                    | Remote Multideck             |
|------------------------------------|------------------------------|
| Serial Number                      | SZ29374                      |
| Product Code                       | MCN116-6D-4IRC               |
| Description                        | DAIRY                        |
| Specification                      | REMOTE                       |
| Ends                               | NO ENDS                      |
| Refrigerant                        | R404A                        |
| Case Colour                        | BLACK GLOSS INSDIE & OUTSIDE |
| Condition Grade<br>Good, Fair, Bad | GOOD                         |
| Condition Overview                 | BRAND NEW CABINET            |
|                                    |                              |
|                                    |                              |
| Finished Goods Database            |                              |
| Number of Units in Stock           | 1                            |
| Clearance Price                    | ENQUIRE NOW                  |

| Product Details                    | Remote Multideck             |
|------------------------------------|------------------------------|
| Serial Number                      | SZ29376                      |
| Product Code                       | MCN116-6D-4IRC               |
| Description                        | DAIRY                        |
| Specification                      | REMOTE                       |
| Ends                               | NO ENDS                      |
| Refrigerant                        | R404A                        |
| Case Colour                        | BLACK GLOSS INSIDE & OUTSIDE |
| Condition Grade<br>Good, Fair, Bad | GOOD                         |
| Condition Overview                 | BRAND NEW CABINET            |
|                                    |                              |
|                                    |                              |
| Finished Goods Database            |                              |
| Number of Units in Stock           | 1                            |
| Clearance Price                    | ENQUIRE NOW                  |

| Product Details                    | Remote Multideck             |
|------------------------------------|------------------------------|
| Serial Number                      | SZ29375                      |
| Product Code                       | MCN116-6D-4IRC               |
| Description                        | DAIRY                        |
| Specification                      | REMOTE                       |
| Ends                               | NO ENDS                      |
| Refrigerant                        | R404A                        |
| Case Colour                        | BLACK GLOSS INSIDE & OUTSIDE |
| Condition Grade<br>Good, Fair, Bad | GOOD                         |
| Condition Overview                 | BRAND NEW CABINET            |
|                                    |                              |
|                                    |                              |
| Finished Goods Database            |                              |
| Number of Units in Stock           | 1                            |
| Clearance Price                    | ENQUIRE NOW                  |

| Product Details                    | Remote Multideck             |
|------------------------------------|------------------------------|
| Serial Number                      | SZ29372                      |
| Product Code                       | MCN116-6D-4IRC               |
| Description                        | DAIRY                        |
| Specification                      | REMOTE                       |
| Ends                               | NO ENDS                      |
| Refrigerant                        | R404A                        |
| Case Colour                        | BLACK GLOSS INSDIE & OUTSIDE |
| Condition Grade<br>Good, Fair, Bad | GOOD                         |
| Condition Overview                 | BRAND NEW CABINET            |
|                                    |                              |
|                                    |                              |
| Finished Goods Database            |                              |
| Number of Units in Stock           | 1                            |
| Clearance Price                    | ENQUIRE NOW                  |

| Product Details                    | Remote Multideck                       |
|------------------------------------|----------------------------------------|
| Serial Number                      | SZ29373                                |
| Product Code                       | MCN116-6D-4IRC                         |
| Description                        | DAIRY                                  |
| Specification                      | REMOTE                                 |
| Ends                               | SILVER SOLID S/S MIRROR ENDS BOTH SIDE |
| Refrigerant                        | R404A                                  |
| Case Colour                        | BLACK GLOSS INSDIE & OUTSIDE           |
| Condition Grade<br>Good, Fair, Bad | GOOD                                   |
| Condition Overview                 | BRAND NEW CABINET                      |
|                                    |                                        |
|                                    |                                        |
| Finished Goods Database            |                                        |
| Number of Units in Stock           | 1                                      |
| Clearance Price                    | ENQUIRE NOW                            |