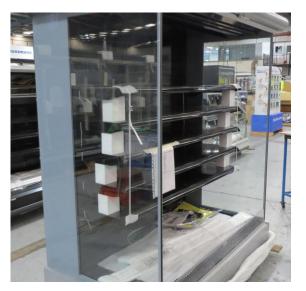

| Product Details                    | Self-Contained Refrigerated                 |
|------------------------------------|---------------------------------------------|
| Serial Number                      | SZ27902                                     |
| Product Code                       | H1E-14D-1IRC                                |
| Description                        | H1-14                                       |
| Specification                      | SELF CONTAINED                              |
| Ends                               | SOLID ENDS BOTH SIDE                        |
| Refrigerant                        | R404A                                       |
| Case Colour                        | INTERIOR BLACK GLOSS / EXTERIOR BLACK GLOSS |
| Condition Grade<br>Good, Fair, Bad | GOOD                                        |
| Condition Overview                 | TEST RUN IS NORMAL/ EX RENTAL/ MISSING PIPE |
|                                    |                                             |
| Finished Goods Database            |                                             |
| Number of Units in Stock           | 1                                           |
| Clearance Price                    | ENQUIRE NOW                                 |