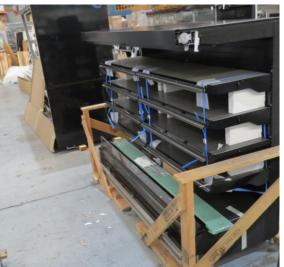

| Product Details                    | Self-Contained Refrigerated                 |
|------------------------------------|---------------------------------------------|
| Serial Number                      | SZ27972                                     |
| Product Code                       | H1E-14D-1IRC                                |
| Description                        | H1-14                                       |
| Specification                      | SELF CONTAINED                              |
| Ends                               | SOLID ENDS BOTH SIDE                        |
| Refrigerant                        | R404A                                       |
| Case Colour                        | INTERIOR BLACK GLOSS / EXTERIOR BLACK GLOSS |
| Condition Grade<br>Good, Fair, Bad | GOOD                                        |
| Condition Overview                 | TEST RUN IS NORMAL/ CASE MISSING PIPE       |
|                                    |                                             |
|                                    |                                             |
| Finished Goods Database            |                                             |
| Number of Units in Stock           | 1                                           |
| Clearance Price                    | ENQUIRE NOW                                 |