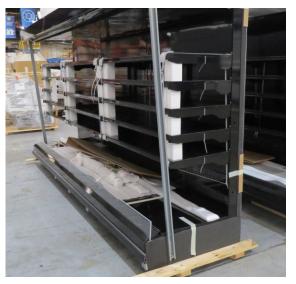

| Product Details                    | Remote Multideck             |
|------------------------------------|------------------------------|
| Serial Number                      | SZ29376                      |
| Product Code                       | MCN116-6D-4IRC               |
| Description                        | DAIRY                        |
| Specification                      | REMOTE                       |
| Ends                               | NO ENDS                      |
| Refrigerant                        | R404A                        |
| Case Colour                        | BLACK GLOSS INSIDE & OUTSIDE |
| Condition Grade<br>Good, Fair, Bad | GOOD                         |
| Condition Overview                 | BRAND NEW CABINET            |
|                                    |                              |
|                                    |                              |
| Finished Goods Database            |                              |
| Number of Units in Stock           | 1                            |
| Clearance Price                    | ENQUIRE NOW                  |