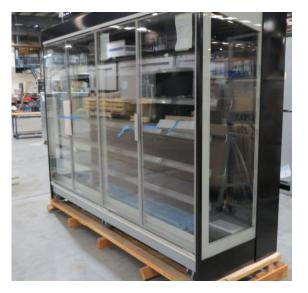

| Product Details                    | Remote Multideck             |
|------------------------------------|------------------------------|
| Serial Number                      | SZ29374                      |
| Product Code                       | MCN116-6D-4IRC               |
| Description                        | DAIRY                        |
| Specification                      | REMOTE                       |
| Ends                               | NO ENDS                      |
| Refrigerant                        | R404A                        |
| Case Colour                        | BLACK GLOSS INSDIE & OUTSIDE |
| Condition Grade<br>Good, Fair, Bad | GOOD                         |
| Condition Overview                 | BRAND NEW CABINET            |
|                                    |                              |
|                                    |                              |
| Finished Goods Database            |                              |
| Number of Units in Stock           | 1                            |
| Clearance Price                    | ENQUIRE NOW                  |

| Product Details                    | Remote Multideck             |
|------------------------------------|------------------------------|
| Serial Number                      | SZ29376                      |
| Product Code                       | MCN116-6D-4IRC               |
| Description                        | DAIRY                        |
| Specification                      | REMOTE                       |
| Ends                               | NO ENDS                      |
| Refrigerant                        | R404A                        |
| Case Colour                        | BLACK GLOSS INSIDE & OUTSIDE |
| Condition Grade<br>Good, Fair, Bad | GOOD                         |
| Condition Overview                 | BRAND NEW CABINET            |
|                                    |                              |
|                                    |                              |
| Finished Goods Database            |                              |
| Number of Units in Stock           | 1                            |
| Clearance Price                    | ENQUIRE NOW                  |

| Product Details                    | Remote Multideck             |
|------------------------------------|------------------------------|
| Serial Number                      | SZ29375                      |
| Product Code                       | MCN116-6D-4IRC               |
| Description                        | DAIRY                        |
| Specification                      | REMOTE                       |
| Ends                               | NO ENDS                      |
| Refrigerant                        | R404A                        |
| Case Colour                        | BLACK GLOSS INSIDE & OUTSIDE |
| Condition Grade<br>Good, Fair, Bad | GOOD                         |
| Condition Overview                 | BRAND NEW CABINET            |
|                                    |                              |
|                                    |                              |
| Finished Goods Database            |                              |
| Number of Units in Stock           | 1                            |
| Clearance Price                    | ENQUIRE NOW                  |

| Product Details                    | Remote Multideck             |
|------------------------------------|------------------------------|
| Serial Number                      | SZ29372                      |
| Product Code                       | MCN116-6D-4IRC               |
| Description                        | DAIRY                        |
| Specification                      | REMOTE                       |
| Ends                               | NO ENDS                      |
| Refrigerant                        | R404A                        |
| Case Colour                        | BLACK GLOSS INSDIE & OUTSIDE |
| Condition Grade<br>Good, Fair, Bad | GOOD                         |
| Condition Overview                 | BRAND NEW CABINET            |
|                                    |                              |
|                                    |                              |
| Finished Goods Database            |                              |
| Number of Units in Stock           | 1                            |
| Clearance Price                    | ENQUIRE NOW                  |

| Product Details                    | Remote Multideck                       |
|------------------------------------|----------------------------------------|
| Serial Number                      | SZ29373                                |
| Product Code                       | MCN116-6D-4IRC                         |
| Description                        | DAIRY                                  |
| Specification                      | REMOTE                                 |
| Ends                               | SILVER SOLID S/S MIRROR ENDS BOTH SIDE |
| Refrigerant                        | R404A                                  |
| Case Colour                        | BLACK GLOSS INSDIE & OUTSIDE           |
| Condition Grade<br>Good, Fair, Bad | GOOD                                   |
| Condition Overview                 | BRAND NEW CABINET                      |
|                                    |                                        |
|                                    |                                        |
| Finished Goods Database            |                                        |
| Number of Units in Stock           | 1                                      |
| Clearance Price                    | ENQUIRE NOW                            |