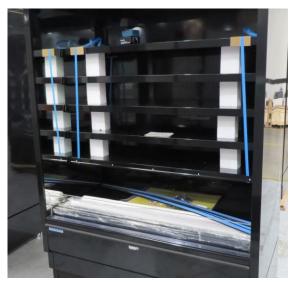

| Product Details                    | Self-Contained Refrigerated                 |
|------------------------------------|---------------------------------------------|
| Serial Number                      | SZ27902                                     |
| Product Code                       | H1E-14D-1IRC                                |
| Description                        | H1-14                                       |
| Specification                      | SELF CONTAINED                              |
| Ends                               | SOLID ENDS BOTH SIDE                        |
| Refrigerant                        | R404A                                       |
| Case Colour                        | INTERIOR BLACK GLOSS / EXTERIOR BLACK GLOSS |
| Condition Grade<br>Good, Fair, Bad | GOOD                                        |
| Condition Overview                 | TEST RUN IS NORMAL/ EX RENTAL/ MISSING PIPE |
|                                    |                                             |
| Finished Goods Database            |                                             |
| Number of Units in Stock           | 1                                           |
| Clearance Price                    | ENQUIRE NOW                                 |