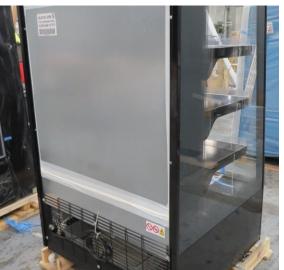

| Product Details                    | Self-Contained Refrigerated                 |
|------------------------------------|---------------------------------------------|
| Serial Number                      | SZ27915                                     |
| Product Code                       | H1E-14D-1IRC                                |
| Description                        | H1-14                                       |
| Specification                      | SELF CONTAINED                              |
| Ends                               | SOLID ENDS BOTH SIDE                        |
| Refrigerant                        | R404A                                       |
| Case Colour                        | INTERIOR BLACK GLOSS / EXTERIOR BLACK GLOSS |
| Condition Grade<br>Good, Fair, Bad | FAIR                                        |
| Condition Overview                 | TEST RUN NORMAL                             |
|                                    |                                             |
|                                    |                                             |
| Finished Goods Database            |                                             |
| Number of Units in Stock           | 1                                           |
| Clearance Price                    | ENQUIRE NOW                                 |