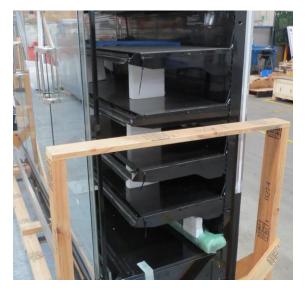

#### Serial Number | Model PNDATN85-250

| <b>Product Details</b>             | Self-Contained Refrigerated        |
|------------------------------------|------------------------------------|
| Serial Number                      | 1200735740                         |
| Product Code                       | PNDATN85-250                       |
| Description                        | PANADA                             |
| Specification                      | SELF CONTAINED                     |
| Ends                               | GLASS THERMOPNAE ENDS BOTH SIDE    |
| Refrigerant                        | R290                               |
| Case Colour                        | BLACK GLOSS INT /EXT               |
| Condition Grade<br>Good, Fair, Bad | GOOD                               |
| Condition Overview                 | THIS CABINETIS NEW WITH 10 SHELVES |
| Finished Goods Database            |                                    |
| Number of Units in Stock           | 1                                  |
| Clearance Price                    | ENQUIRE NOW                        |