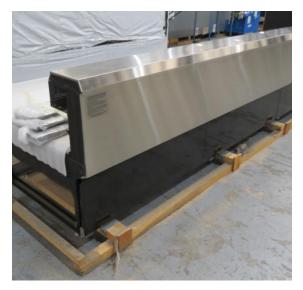

# Serial Number | Model MJPE216-4D-2COY

| Product Details                    | Remote Multideck                                                                                             |
|------------------------------------|--------------------------------------------------------------------------------------------------------------|
| Serial Number                      | SZ14785                                                                                                      |
| Product Code                       | MJPE216-4D-2COY                                                                                              |
| Description                        | DAIRY                                                                                                        |
| Specification                      | REMOTE                                                                                                       |
| Ends                               | SILVER SOLID S/S MIRROR ENDS BOTH SIDE                                                                       |
| Refrigerant                        | R134A                                                                                                        |
| Case Colour                        | SILVER INTERIOR/ SILVER EXTERIOR                                                                             |
| Condition Grade<br>Good, Fair, Bad | FAIR                                                                                                         |
| Condition Overview                 | MISSING FRONT KICK PLATE & 5 SHELVES 510MM STAINLESS STEEL & 10 BRACKETS 510MM LEFT HAND END SCRATCH ON SIDE |
| Finished Goods Database            |                                                                                                              |
| Number of Units in Stock           | 1                                                                                                            |
| Clearance Price                    | ENQUIRE NOW                                                                                                  |