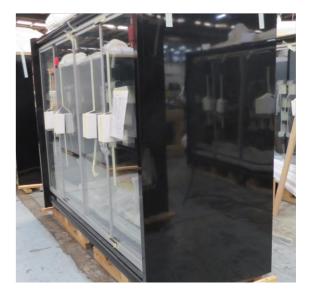

| Product Details                    | Self-Contained Refrigerated                 |
|------------------------------------|---------------------------------------------|
| Serial Number                      | SZ27915                                     |
| Product Code                       | H1E-14D-1IRC                                |
| Description                        | H1-14                                       |
| Specification                      | SELF CONTAINED                              |
| Ends                               | SOLID ENDS BOTH SIDE                        |
| Refrigerant                        | R404A                                       |
| Case Colour                        | INTERIOR BLACK GLOSS / EXTERIOR BLACK GLOSS |
| Condition Grade<br>Good, Fair, Bad | FAIR                                        |
| Condition Overview                 | TEST RUN NORMAL                             |
|                                    |                                             |
|                                    |                                             |
| Finished Goods Database            |                                             |
| Number of Units in Stock           | 1                                           |
| Clearance Price                    | ENQUIRE NOW                                 |