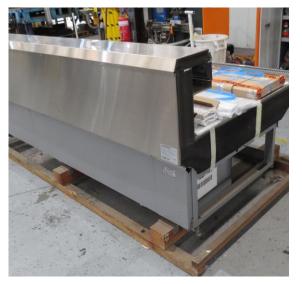

| Product Details                    | Self-Contained Refrigerated                 |
|------------------------------------|---------------------------------------------|
| Serial Number                      | SZ27902                                     |
| Product Code                       | H1E-14D-1IRC                                |
| Description                        | H1-14                                       |
| Specification                      | SELF CONTAINED                              |
| Ends                               | SOLID ENDS BOTH SIDE                        |
| Refrigerant                        | R404A                                       |
| Case Colour                        | INTERIOR BLACK GLOSS / EXTERIOR BLACK GLOSS |
| Condition Grade<br>Good, Fair, Bad | GOOD                                        |
| Condition Overview                 | TEST RUN IS NORMAL/ EX RENTAL/ MISSING PIPE |
|                                    |                                             |
| Finished Goods Database            |                                             |
| Number of Units in Stock           | 1                                           |
| Clearance Price                    | ENQUIRE NOW                                 |