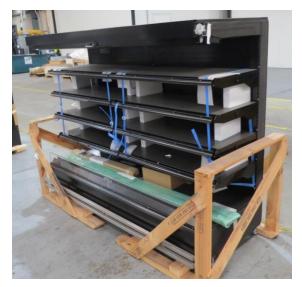

| Product Details                    | Self-Contained Refrigerated                 |
|------------------------------------|---------------------------------------------|
| Serial Number                      | SZ27915                                     |
| Product Code                       | H1E-14D-1IRC                                |
| Description                        | H1-14                                       |
| Specification                      | SELF CONTAINED                              |
| Ends                               | SOLID ENDS BOTH SIDE                        |
| Refrigerant                        | R404A                                       |
| Case Colour                        | INTERIOR BLACK GLOSS / EXTERIOR BLACK GLOSS |
| Condition Grade<br>Good, Fair, Bad | FAIR                                        |
| Condition Overview                 | TEST RUN NORMAL                             |
|                                    |                                             |
|                                    |                                             |
| Finished Goods Database            |                                             |
| Number of Units in Stock           | 1                                           |
| Clearance Price                    | ENQUIRE NOW                                 |