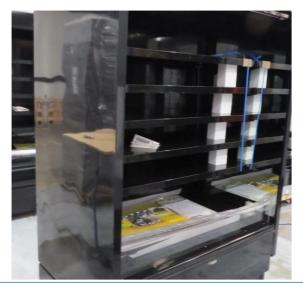

| Product Details                    | Self-Contained Refrigerated                 |
|------------------------------------|---------------------------------------------|
| Serial Number                      | SZ27967                                     |
| Product Code                       | H1E-14D-1IRC                                |
| Description                        | H1-14                                       |
| Specification                      | SELF CONTAINED                              |
| Ends                               | SOLID ENDS BOTH SIDE                        |
| Refrigerant                        | R404A                                       |
| Case Colour                        | INTERIOR BLACK GLOSS / EXTERIOR BLACK GLOSS |
| Condition Grade<br>Good, Fair, Bad | GOOD                                        |
| Condition Overview                 | THE CASE IS NEW/MISSING PVC PIPE 40MM       |
| Finished Goods Database            |                                             |
| Number of Units in Stock           | 1                                           |
| Clearance Price                    | ENQUIRE NOW                                 |