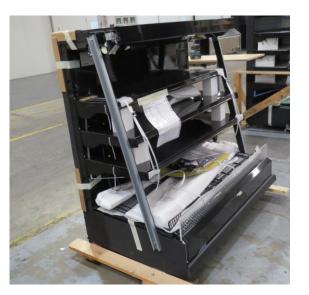

| Product Details                    | Self-Contained Refrigerated                 |
|------------------------------------|---------------------------------------------|
| Serial Number                      | SZ27915                                     |
| Product Code                       | H1E-14D-1IRC                                |
| Description                        | H1-14                                       |
| Specification                      | SELF CONTAINED                              |
| Ends                               | SOLID ENDS BOTH SIDE                        |
| Refrigerant                        | R404A                                       |
| Case Colour                        | INTERIOR BLACK GLOSS / EXTERIOR BLACK GLOSS |
| Condition Grade<br>Good, Fair, Bad | FAIR                                        |
| Condition Overview                 | TEST RUN NORMAL                             |
|                                    |                                             |
|                                    |                                             |
| Finished Goods Database            |                                             |
| Number of Units in Stock           | 1                                           |
| Clearance Price                    | ENQUIRE NOW                                 |