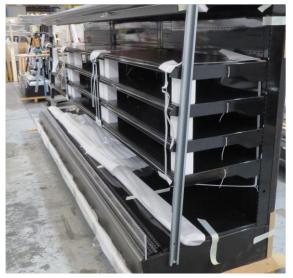

| Product Details                    | Remote Multideck             |
|------------------------------------|------------------------------|
| Serial Number                      | SZ29374                      |
| Product Code                       | MCN116-6D-4IRC               |
| Description                        | DAIRY                        |
| Specification                      | REMOTE                       |
| Ends                               | NO ENDS                      |
| Refrigerant                        | R404A                        |
| Case Colour                        | BLACK GLOSS INSDIE & OUTSIDE |
| Condition Grade<br>Good, Fair, Bad | GOOD                         |
| Condition Overview                 | BRAND NEW CABINET            |
|                                    |                              |
|                                    |                              |
| Finished Goods Database            |                              |
| Number of Units in Stock           | 1                            |
| Clearance Price                    | ENQUIRE NOW                  |

| Product Details                    | Remote Multideck             |
|------------------------------------|------------------------------|
| Serial Number                      | SZ29376                      |
| Product Code                       | MCN116-6D-4IRC               |
| Description                        | DAIRY                        |
| Specification                      | REMOTE                       |
| Ends                               | NO ENDS                      |
| Refrigerant                        | R404A                        |
| Case Colour                        | BLACK GLOSS INSIDE & OUTSIDE |
| Condition Grade<br>Good, Fair, Bad | GOOD                         |
| Condition Overview                 | BRAND NEW CABINET            |
|                                    |                              |
|                                    |                              |
| Finished Goods Database            |                              |
| Number of Units in Stock           | 1                            |
| Clearance Price                    | ENQUIRE NOW                  |

| Product Details                    | Remote Multideck             |
|------------------------------------|------------------------------|
| Serial Number                      | SZ29375                      |
| Product Code                       | MCN116-6D-4IRC               |
| Description                        | DAIRY                        |
| Specification                      | REMOTE                       |
| Ends                               | NO ENDS                      |
| Refrigerant                        | R404A                        |
| Case Colour                        | BLACK GLOSS INSIDE & OUTSIDE |
| Condition Grade<br>Good, Fair, Bad | GOOD                         |
| Condition Overview                 | BRAND NEW CABINET            |
|                                    |                              |
|                                    |                              |
| Finished Goods Database            |                              |
| Number of Units in Stock           | 1                            |
| Clearance Price                    | ENQUIRE NOW                  |

| Product Details                    | Remote Multideck             |
|------------------------------------|------------------------------|
| Serial Number                      | SZ29372                      |
| Product Code                       | MCN116-6D-4IRC               |
| Description                        | DAIRY                        |
| Specification                      | REMOTE                       |
| Ends                               | NO ENDS                      |
| Refrigerant                        | R404A                        |
| Case Colour                        | BLACK GLOSS INSDIE & OUTSIDE |
| Condition Grade<br>Good, Fair, Bad | GOOD                         |
| Condition Overview                 | BRAND NEW CABINET            |
|                                    |                              |
|                                    |                              |
| Finished Goods Database            |                              |
| Number of Units in Stock           | 1                            |
| Clearance Price                    | ENQUIRE NOW                  |

| Product Details                    | Remote Multideck                       |
|------------------------------------|----------------------------------------|
| Serial Number                      | SZ29373                                |
| Product Code                       | MCN116-6D-4IRC                         |
| Description                        | DAIRY                                  |
| Specification                      | REMOTE                                 |
| Ends                               | SILVER SOLID S/S MIRROR ENDS BOTH SIDE |
| Refrigerant                        | R404A                                  |
| Case Colour                        | BLACK GLOSS INSDIE & OUTSIDE           |
| Condition Grade<br>Good, Fair, Bad | GOOD                                   |
| Condition Overview                 | BRAND NEW CABINET                      |
|                                    |                                        |
|                                    |                                        |
| Finished Goods Database            |                                        |
| Number of Units in Stock           | 1                                      |
| Clearance Price                    | ENQUIRE NOW                            |