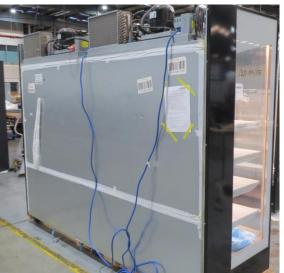

| Product Details                    | Remote Multideck             |
|------------------------------------|------------------------------|
| Serial Number                      | SZ29374                      |
| Product Code                       | MCN116-6D-4IRC               |
| Description                        | DAIRY                        |
| Specification                      | REMOTE                       |
| Ends                               | NO ENDS                      |
| Refrigerant                        | R404A                        |
| Case Colour                        | BLACK GLOSS INSDIE & OUTSIDE |
| Condition Grade<br>Good, Fair, Bad | GOOD                         |
| Condition Overview                 | BRAND NEW CABINET            |
|                                    |                              |
|                                    |                              |
| Finished Goods Database            |                              |
| Number of Units in Stock           | 1                            |
| Clearance Price                    | ENQUIRE NOW                  |

| Product Details                    | Remote Multideck             |
|------------------------------------|------------------------------|
| Serial Number                      | SZ29376                      |
| Product Code                       | MCN116-6D-4IRC               |
| Description                        | DAIRY                        |
| Specification                      | REMOTE                       |
| Ends                               | NO ENDS                      |
| Refrigerant                        | R404A                        |
| Case Colour                        | BLACK GLOSS INSIDE & OUTSIDE |
| Condition Grade<br>Good, Fair, Bad | GOOD                         |
| Condition Overview                 | BRAND NEW CABINET            |
|                                    |                              |
|                                    |                              |
| Finished Goods Database            |                              |
| Number of Units in Stock           | 1                            |
| Clearance Price                    | ENQUIRE NOW                  |

| Product Details                    | Remote Multideck             |
|------------------------------------|------------------------------|
| Serial Number                      | SZ29375                      |
| Product Code                       | MCN116-6D-4IRC               |
| Description                        | DAIRY                        |
| Specification                      | REMOTE                       |
| Ends                               | NO ENDS                      |
| Refrigerant                        | R404A                        |
| Case Colour                        | BLACK GLOSS INSIDE & OUTSIDE |
| Condition Grade<br>Good, Fair, Bad | GOOD                         |
| Condition Overview                 | BRAND NEW CABINET            |
|                                    |                              |
|                                    |                              |
| Finished Goods Database            |                              |
| Number of Units in Stock           | 1                            |
| Clearance Price                    | ENQUIRE NOW                  |

| Product Details                    | Remote Multideck             |
|------------------------------------|------------------------------|
| Serial Number                      | SZ29372                      |
| Product Code                       | MCN116-6D-4IRC               |
| Description                        | DAIRY                        |
| Specification                      | REMOTE                       |
| Ends                               | NO ENDS                      |
| Refrigerant                        | R404A                        |
| Case Colour                        | BLACK GLOSS INSDIE & OUTSIDE |
| Condition Grade<br>Good, Fair, Bad | GOOD                         |
| Condition Overview                 | BRAND NEW CABINET            |
|                                    |                              |
|                                    |                              |
| Finished Goods Database            |                              |
| Number of Units in Stock           | 1                            |
| Clearance Price                    | ENQUIRE NOW                  |

| Product Details                    | Remote Multideck                       |
|------------------------------------|----------------------------------------|
| Serial Number                      | SZ29373                                |
| Product Code                       | MCN116-6D-4IRC                         |
| Description                        | DAIRY                                  |
| Specification                      | REMOTE                                 |
| Ends                               | SILVER SOLID S/S MIRROR ENDS BOTH SIDE |
| Refrigerant                        | R404A                                  |
| Case Colour                        | BLACK GLOSS INSDIE & OUTSIDE           |
| Condition Grade<br>Good, Fair, Bad | GOOD                                   |
| Condition Overview                 | BRAND NEW CABINET                      |
|                                    |                                        |
|                                    |                                        |
| Finished Goods Database            |                                        |
| Number of Units in Stock           | 1                                      |
| Clearance Price                    | ENQUIRE NOW                            |