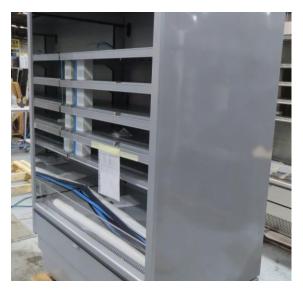

| Product Details                    | Self-Contained Refrigerated                 |
|------------------------------------|---------------------------------------------|
| Serial Number                      | SZ27915                                     |
| Product Code                       | H1E-14D-1IRC                                |
| Description                        | H1-14                                       |
| Specification                      | SELF CONTAINED                              |
| Ends                               | SOLID ENDS BOTH SIDE                        |
| Refrigerant                        | R404A                                       |
| Case Colour                        | INTERIOR BLACK GLOSS / EXTERIOR BLACK GLOSS |
| Condition Grade<br>Good, Fair, Bad | FAIR                                        |
| Condition Overview                 | TEST RUN NORMAL                             |
|                                    |                                             |
|                                    |                                             |
| Finished Goods Database            |                                             |
| Number of Units in Stock           | 1                                           |
| Clearance Price                    | ENQUIRE NOW                                 |

| Product Details                    | Self-Contained Refrigerated                 |
|------------------------------------|---------------------------------------------|
| Serial Number                      | SZ27902                                     |
| Product Code                       | H1E-14D-1IRC                                |
| Description                        | H1-14                                       |
| Specification                      | SELF CONTAINED                              |
| Ends                               | SOLID ENDS BOTH SIDE                        |
| Refrigerant                        | R404A                                       |
| Case Colour                        | INTERIOR BLACK GLOSS / EXTERIOR BLACK GLOSS |
| Condition Grade<br>Good, Fair, Bad | GOOD                                        |
| Condition Overview                 | TEST RUN IS NORMAL/ EX RENTAL/ MISSING PIPE |
|                                    |                                             |
| Finished Goods Database            |                                             |
| Number of Units in Stock           | 1                                           |
| Clearance Price                    | ENQUIRE NOW                                 |

| Product Details                    | Self-Contained Refrigerated                 |
|------------------------------------|---------------------------------------------|
| Serial Number                      | SZ27972                                     |
| Product Code                       | H1E-14D-1IRC                                |
| Description                        | H1-14                                       |
| Specification                      | SELF CONTAINED                              |
| Ends                               | SOLID ENDS BOTH SIDE                        |
| Refrigerant                        | R404A                                       |
| Case Colour                        | INTERIOR BLACK GLOSS / EXTERIOR BLACK GLOSS |
| Condition Grade<br>Good, Fair, Bad | GOOD                                        |
| Condition Overview                 | TEST RUN IS NORMAL/ CASE MISSING PIPE       |
|                                    |                                             |
|                                    |                                             |
| Finished Goods Database            |                                             |
| Number of Units in Stock           | 1                                           |
| Clearance Price                    | ENQUIRE NOW                                 |

| Product Details                    | Self-Contained Refrigerated                 |
|------------------------------------|---------------------------------------------|
| Serial Number                      | SZ27967                                     |
| Product Code                       | H1E-14D-1IRC                                |
| Description                        | H1-14                                       |
| Specification                      | SELF CONTAINED                              |
| Ends                               | SOLID ENDS BOTH SIDE                        |
| Refrigerant                        | R404A                                       |
| Case Colour                        | INTERIOR BLACK GLOSS / EXTERIOR BLACK GLOSS |
| Condition Grade<br>Good, Fair, Bad | GOOD                                        |
| Condition Overview                 | THE CASE IS NEW/MISSING PVC PIPE 40MM       |
| Finished Goods Database            |                                             |
| Number of Units in Stock           | 1                                           |
| Clearance Price                    | ENQUIRE NOW                                 |

| Product Details                    | Self-Contained Refrigerated                                                |
|------------------------------------|----------------------------------------------------------------------------|
| Serial Number                      | SZ27905                                                                    |
| Product Code                       | H1E-14D-1IRC                                                               |
| Description                        | H1-14                                                                      |
| Specification                      | SELF CONTAINED                                                             |
| Ends                               | SOLID ENDS BOTH SIDE                                                       |
| Refrigerant                        | R404A                                                                      |
| Case Colour                        | BLACK GLOSS INSIDE & OUTSIDE                                               |
| Condition Grade<br>Good, Fair, Bad | FAIR                                                                       |
| Condition Overview                 | TEST RUN NORMAL / EX RENTAL /RIHHT HAND ENDS<br>SCRATCH/ MISSING PIPE 40MM |
| Finished Goods Database            |                                                                            |
| Number of Units in Stock           | 1                                                                          |
| Clearance Price                    | ENQUIRE NOW                                                                |

| <b>Product Details</b>             | Self-Contained Refrigerated     |
|------------------------------------|---------------------------------|
| Serial Number                      | SZ27904                         |
| Product Code                       | H1E-14D-1IRC                    |
| Description                        | H1-14                           |
| Specification                      | SELF CONTAINED                  |
| Ends                               | SOLID END BOTH SIDE             |
| Refrigerant                        | R404A                           |
| Case Colour                        | BLACK GLOSS INSDIE & OUTSIDE    |
| Condition Grade<br>Good, Fair, Bad | GOOD                            |
| Condition Overview                 | TEST RUN NORMAL/ EX RENTAL CASE |
|                                    |                                 |
|                                    |                                 |
| Finished Goods Database            |                                 |
| Number of Units in Stock           | 1                               |
| Clearance Price                    | ENQUIRE NOW                     |

| Product Details                    | Self-Contained Refrigerated                               |
|------------------------------------|-----------------------------------------------------------|
| Serial Number                      | SZ27961                                                   |
| Product Code                       | H1E-14D-1IRC                                              |
| Description                        | H1-14                                                     |
| Specification                      | SELF CONTAINED                                            |
| Ends                               | SOLID ENDS BOTH SIDE                                      |
| Refrigerant                        | R404A                                                     |
| Case Colour                        | SILVER INSIDE & OUTSIDE                                   |
| Condition Grade<br>Good, Fair, Bad | GOOD                                                      |
| Condition Overview                 | TEST RUN NORMAL / 7/11 EX RENTAL CASE / ASSET TAG 5-28859 |
| Finished Goods Database            |                                                           |
| Number of Units in Stock           | 1                                                         |
| Clearance Price                    | ENQUIRE NOW                                               |

| Product Details                    | Self-Contained Refrigerated                              |
|------------------------------------|----------------------------------------------------------|
| Serial Number                      | SZ27897                                                  |
| Product Code                       | H1E-14D-1IRC                                             |
| Description                        | H1-14                                                    |
| Specification                      | SELF CONTAINED                                           |
| Ends                               | SOLID ENDS BOTH SIDE                                     |
| Refrigerant                        | R404A                                                    |
| Case Colour                        | BLACK GLOSS INSIDE & OUTSIDE                             |
| Condition Grade<br>Good, Fair, Bad | FAIR                                                     |
| Condition Overview                 | TEST RUN NORMAL / EX RENTAL CASE / MISSING PVC PIPE 40MM |
| Finished Goods Database            |                                                          |
| Number of Units in Stock           | 1                                                        |
| Clearance Price                    | ENQUIRE NOW                                              |

| Product Details                    | Self-Contained Refrigerated            |
|------------------------------------|----------------------------------------|
| Serial Number                      | SZ27910                                |
| Product Code                       | H1E-14D-1IRC                           |
| Description                        | H1-14                                  |
| Specification                      | SELF CONTAINED                         |
| Ends                               | SOLID ENDS BOTH SIDE                   |
| Refrigerant                        | R404A                                  |
| Case Colour                        | BLACK GLOSS INSIDE & OUTSIDE           |
| Condition Grade<br>Good, Fair, Bad | GOOD                                   |
| Condition Overview                 | EX RENTAL CASE / MISSING PVC 40MM PIPE |
|                                    |                                        |
|                                    |                                        |
| Finished Goods Database            |                                        |
| Number of Units in Stock           | 1                                      |
| Clearance Price                    | ENQUIRE NOW                            |