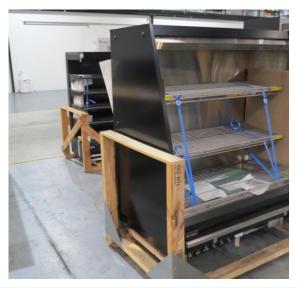

| Product Details                    | Remote Multideck             |
|------------------------------------|------------------------------|
| Serial Number                      | SZ29376                      |
| Product Code                       | MCN116-6D-4IRC               |
| Description                        | DAIRY                        |
| Specification                      | REMOTE                       |
| Ends                               | NO ENDS                      |
| Refrigerant                        | R404A                        |
| Case Colour                        | BLACK GLOSS INSIDE & OUTSIDE |
| Condition Grade<br>Good, Fair, Bad | GOOD                         |
| Condition Overview                 | BRAND NEW CABINET            |
|                                    |                              |
|                                    |                              |
| Finished Goods Database            |                              |
| Number of Units in Stock           | 1                            |
| Clearance Price                    | ENQUIRE NOW                  |