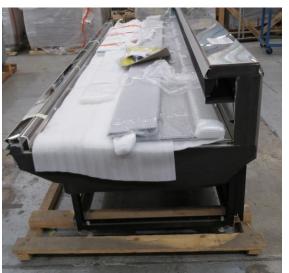

| Product Details                    | Self-Contained Refrigerated                 |
|------------------------------------|---------------------------------------------|
| Serial Number                      | SZ27972                                     |
| Product Code                       | H1E-14D-1IRC                                |
| Description                        | H1-14                                       |
| Specification                      | SELF CONTAINED                              |
| Ends                               | SOLID ENDS BOTH SIDE                        |
| Refrigerant                        | R404A                                       |
| Case Colour                        | INTERIOR BLACK GLOSS / EXTERIOR BLACK GLOSS |
| Condition Grade<br>Good, Fair, Bad | GOOD                                        |
| Condition Overview                 | TEST RUN IS NORMAL/ CASE MISSING PIPE       |
|                                    |                                             |
|                                    |                                             |
| Finished Goods Database            |                                             |
| Number of Units in Stock           | 1                                           |
| Clearance Price                    | ENQUIRE NOW                                 |