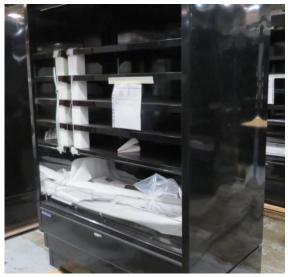

| Product Details                    | Self-Contained Refrigerated                 |
|------------------------------------|---------------------------------------------|
| Serial Number                      | SZ27915                                     |
| Product Code                       | H1E-14D-1IRC                                |
| Description                        | H1-14                                       |
| Specification                      | SELF CONTAINED                              |
| Ends                               | SOLID ENDS BOTH SIDE                        |
| Refrigerant                        | R404A                                       |
| Case Colour                        | INTERIOR BLACK GLOSS / EXTERIOR BLACK GLOSS |
| Condition Grade<br>Good, Fair, Bad | FAIR                                        |
| Condition Overview                 | TEST RUN NORMAL                             |
|                                    |                                             |
|                                    |                                             |
| Finished Goods Database            |                                             |
| Number of Units in Stock           | 1                                           |
| Clearance Price                    | ENQUIRE NOW                                 |