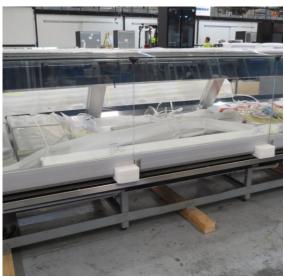

| Product Details                    | Remote Multideck             |
|------------------------------------|------------------------------|
| Serial Number                      | SZ29374                      |
| Product Code                       | MCN116-6D-4IRC               |
| Description                        | DAIRY                        |
| Specification                      | REMOTE                       |
| Ends                               | NO ENDS                      |
| Refrigerant                        | R404A                        |
| Case Colour                        | BLACK GLOSS INSDIE & OUTSIDE |
| Condition Grade<br>Good, Fair, Bad | GOOD                         |
| Condition Overview                 | BRAND NEW CABINET            |
|                                    |                              |
|                                    |                              |
| Finished Goods Database            |                              |
| Number of Units in Stock           | 1                            |
| Clearance Price                    | ENQUIRE NOW                  |

| Product Details                    | Remote Multideck             |
|------------------------------------|------------------------------|
| Serial Number                      | SZ29376                      |
| Product Code                       | MCN116-6D-4IRC               |
| Description                        | DAIRY                        |
| Specification                      | REMOTE                       |
| Ends                               | NO ENDS                      |
| Refrigerant                        | R404A                        |
| Case Colour                        | BLACK GLOSS INSIDE & OUTSIDE |
| Condition Grade<br>Good, Fair, Bad | GOOD                         |
| Condition Overview                 | BRAND NEW CABINET            |
|                                    |                              |
|                                    |                              |
| Finished Goods Database            |                              |
| Number of Units in Stock           | 1                            |
| Clearance Price                    | ENQUIRE NOW                  |

| Product Details                    | Remote Multideck             |
|------------------------------------|------------------------------|
| Serial Number                      | SZ29375                      |
| Product Code                       | MCN116-6D-4IRC               |
| Description                        | DAIRY                        |
| Specification                      | REMOTE                       |
| Ends                               | NO ENDS                      |
| Refrigerant                        | R404A                        |
| Case Colour                        | BLACK GLOSS INSIDE & OUTSIDE |
| Condition Grade<br>Good, Fair, Bad | GOOD                         |
| Condition Overview                 | BRAND NEW CABINET            |
|                                    |                              |
|                                    |                              |
| Finished Goods Database            |                              |
| Number of Units in Stock           | 1                            |
| Clearance Price                    | ENQUIRE NOW                  |

| Product Details                    | Remote Multideck             |
|------------------------------------|------------------------------|
| Serial Number                      | SZ29372                      |
| Product Code                       | MCN116-6D-4IRC               |
| Description                        | DAIRY                        |
| Specification                      | REMOTE                       |
| Ends                               | NO ENDS                      |
| Refrigerant                        | R404A                        |
| Case Colour                        | BLACK GLOSS INSDIE & OUTSIDE |
| Condition Grade<br>Good, Fair, Bad | GOOD                         |
| Condition Overview                 | BRAND NEW CABINET            |
|                                    |                              |
|                                    |                              |
| Finished Goods Database            |                              |
| Number of Units in Stock           | 1                            |
| Clearance Price                    | ENQUIRE NOW                  |

| Product Details                    | Remote Multideck                       |
|------------------------------------|----------------------------------------|
| Serial Number                      | SZ29373                                |
| Product Code                       | MCN116-6D-4IRC                         |
| Description                        | DAIRY                                  |
| Specification                      | REMOTE                                 |
| Ends                               | SILVER SOLID S/S MIRROR ENDS BOTH SIDE |
| Refrigerant                        | R404A                                  |
| Case Colour                        | BLACK GLOSS INSDIE & OUTSIDE           |
| Condition Grade<br>Good, Fair, Bad | GOOD                                   |
| Condition Overview                 | BRAND NEW CABINET                      |
|                                    |                                        |
|                                    |                                        |
| Finished Goods Database            |                                        |
| Number of Units in Stock           | 1                                      |
| Clearance Price                    | ENQUIRE NOW                            |