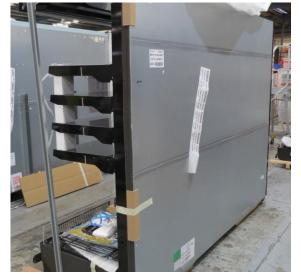

| Product Details                    | Self-Contained Refrigerated                 |
|------------------------------------|---------------------------------------------|
| Serial Number                      | SZ27972                                     |
| Product Code                       | H1E-14D-1IRC                                |
| Description                        | H1-14                                       |
| Specification                      | SELF CONTAINED                              |
| Ends                               | SOLID ENDS BOTH SIDE                        |
| Refrigerant                        | R404A                                       |
| Case Colour                        | INTERIOR BLACK GLOSS / EXTERIOR BLACK GLOSS |
| Condition Grade<br>Good, Fair, Bad | GOOD                                        |
| Condition Overview                 | TEST RUN IS NORMAL/ CASE MISSING PIPE       |
|                                    |                                             |
|                                    |                                             |
| Finished Goods Database            |                                             |
| Number of Units in Stock           | 1                                           |
| Clearance Price                    | ENQUIRE NOW                                 |

| Product Details                    | Self-Contained Refrigerated                 |
|------------------------------------|---------------------------------------------|
| Serial Number                      | SZ27967                                     |
| Product Code                       | H1E-14D-1IRC                                |
| Description                        | H1-14                                       |
| Specification                      | SELF CONTAINED                              |
| Ends                               | SOLID ENDS BOTH SIDE                        |
| Refrigerant                        | R404A                                       |
| Case Colour                        | INTERIOR BLACK GLOSS / EXTERIOR BLACK GLOSS |
| Condition Grade<br>Good, Fair, Bad | GOOD                                        |
| Condition Overview                 | THE CASE IS NEW/MISSING PVC PIPE 40MM       |
| Finished Goods Database            |                                             |
| Number of Units in Stock           | 1                                           |
| Clearance Price                    | ENQUIRE NOW                                 |