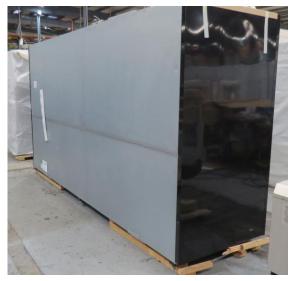

| Product Details                    | Self-Contained Refrigerated                 |
|------------------------------------|---------------------------------------------|
| Serial Number                      | SZ27915                                     |
| Product Code                       | H1E-14D-1IRC                                |
| Description                        | H1-14                                       |
| Specification                      | SELF CONTAINED                              |
| Ends                               | SOLID ENDS BOTH SIDE                        |
| Refrigerant                        | R404A                                       |
| Case Colour                        | INTERIOR BLACK GLOSS / EXTERIOR BLACK GLOSS |
| Condition Grade<br>Good, Fair, Bad | FAIR                                        |
| Condition Overview                 | TEST RUN NORMAL                             |
|                                    |                                             |
|                                    |                                             |
| Finished Goods Database            |                                             |
| Number of Units in Stock           | 1                                           |
| Clearance Price                    | ENQUIRE NOW                                 |