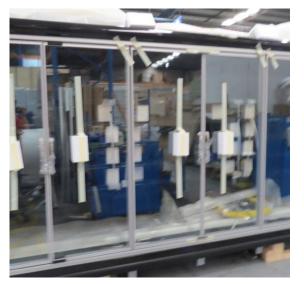

| Product Details                    | Self-Contained Refrigerated                 |
|------------------------------------|---------------------------------------------|
| Serial Number                      | SZ27915                                     |
| Product Code                       | H1E-14D-1IRC                                |
| Description                        | H1-14                                       |
| Specification                      | SELF CONTAINED                              |
| Ends                               | SOLID ENDS BOTH SIDE                        |
| Refrigerant                        | R404A                                       |
| Case Colour                        | INTERIOR BLACK GLOSS / EXTERIOR BLACK GLOSS |
| Condition Grade<br>Good, Fair, Bad | FAIR                                        |
| Condition Overview                 | TEST RUN NORMAL                             |
|                                    |                                             |
|                                    |                                             |
| Finished Goods Database            |                                             |
| Number of Units in Stock           | 1                                           |
| Clearance Price                    | ENQUIRE NOW                                 |

| Product Details                    | Self-Contained Refrigerated                 |
|------------------------------------|---------------------------------------------|
| Serial Number                      | SZ27902                                     |
| Product Code                       | H1E-14D-1IRC                                |
| Description                        | H1-14                                       |
| Specification                      | SELF CONTAINED                              |
| Ends                               | SOLID ENDS BOTH SIDE                        |
| Refrigerant                        | R404A                                       |
| Case Colour                        | INTERIOR BLACK GLOSS / EXTERIOR BLACK GLOSS |
| Condition Grade<br>Good, Fair, Bad | GOOD                                        |
| Condition Overview                 | TEST RUN IS NORMAL/ EX RENTAL/ MISSING PIPE |
|                                    |                                             |
| Finished Goods Database            |                                             |
| Number of Units in Stock           | 1                                           |
| Clearance Price                    | ENQUIRE NOW                                 |

| Product Details                    | Self-Contained Refrigerated                 |
|------------------------------------|---------------------------------------------|
| Serial Number                      | SZ27972                                     |
| Product Code                       | H1E-14D-1IRC                                |
| Description                        | H1-14                                       |
| Specification                      | SELF CONTAINED                              |
| Ends                               | SOLID ENDS BOTH SIDE                        |
| Refrigerant                        | R404A                                       |
| Case Colour                        | INTERIOR BLACK GLOSS / EXTERIOR BLACK GLOSS |
| Condition Grade<br>Good, Fair, Bad | GOOD                                        |
| Condition Overview                 | TEST RUN IS NORMAL/ CASE MISSING PIPE       |
|                                    |                                             |
|                                    |                                             |
| Finished Goods Database            |                                             |
| Number of Units in Stock           | 1                                           |
| Clearance Price                    | ENQUIRE NOW                                 |

| Product Details                    | Self-Contained Refrigerated                 |
|------------------------------------|---------------------------------------------|
| Serial Number                      | SZ27967                                     |
| Product Code                       | H1E-14D-1IRC                                |
| Description                        | H1-14                                       |
| Specification                      | SELF CONTAINED                              |
| Ends                               | SOLID ENDS BOTH SIDE                        |
| Refrigerant                        | R404A                                       |
| Case Colour                        | INTERIOR BLACK GLOSS / EXTERIOR BLACK GLOSS |
| Condition Grade<br>Good, Fair, Bad | GOOD                                        |
| Condition Overview                 | THE CASE IS NEW/MISSING PVC PIPE 40MM       |
| Finished Goods Database            |                                             |
| Number of Units in Stock           | 1                                           |
| Clearance Price                    | ENQUIRE NOW                                 |

| Product Details                    | Self-Contained Refrigerated                                                |
|------------------------------------|----------------------------------------------------------------------------|
| Serial Number                      | SZ27905                                                                    |
| Product Code                       | H1E-14D-1IRC                                                               |
| Description                        | H1-14                                                                      |
| Specification                      | SELF CONTAINED                                                             |
| Ends                               | SOLID ENDS BOTH SIDE                                                       |
| Refrigerant                        | R404A                                                                      |
| Case Colour                        | BLACK GLOSS INSIDE & OUTSIDE                                               |
| Condition Grade<br>Good, Fair, Bad | FAIR                                                                       |
| Condition Overview                 | TEST RUN NORMAL / EX RENTAL /RIHHT HAND ENDS<br>SCRATCH/ MISSING PIPE 40MM |
| Finished Goods Database            |                                                                            |
| Number of Units in Stock           | 1                                                                          |
| Clearance Price                    | ENQUIRE NOW                                                                |

| <b>Product Details</b>             | Self-Contained Refrigerated     |
|------------------------------------|---------------------------------|
| Serial Number                      | SZ27904                         |
| Product Code                       | H1E-14D-1IRC                    |
| Description                        | H1-14                           |
| Specification                      | SELF CONTAINED                  |
| Ends                               | SOLID END BOTH SIDE             |
| Refrigerant                        | R404A                           |
| Case Colour                        | BLACK GLOSS INSDIE & OUTSIDE    |
| Condition Grade<br>Good, Fair, Bad | GOOD                            |
| Condition Overview                 | TEST RUN NORMAL/ EX RENTAL CASE |
|                                    |                                 |
|                                    |                                 |
| Finished Goods Database            |                                 |
| Number of Units in Stock           | 1                               |
| Clearance Price                    | ENQUIRE NOW                     |

| Product Details                    | Self-Contained Refrigerated                               |
|------------------------------------|-----------------------------------------------------------|
| Serial Number                      | SZ27961                                                   |
| Product Code                       | H1E-14D-1IRC                                              |
| Description                        | H1-14                                                     |
| Specification                      | SELF CONTAINED                                            |
| Ends                               | SOLID ENDS BOTH SIDE                                      |
| Refrigerant                        | R404A                                                     |
| Case Colour                        | SILVER INSIDE & OUTSIDE                                   |
| Condition Grade<br>Good, Fair, Bad | GOOD                                                      |
| Condition Overview                 | TEST RUN NORMAL / 7/11 EX RENTAL CASE / ASSET TAG 5-28859 |
| Finished Goods Database            |                                                           |
| Number of Units in Stock           | 1                                                         |
| Clearance Price                    | ENQUIRE NOW                                               |

| Product Details                    | Self-Contained Refrigerated                              |
|------------------------------------|----------------------------------------------------------|
| Serial Number                      | SZ27897                                                  |
| Product Code                       | H1E-14D-1IRC                                             |
| Description                        | H1-14                                                    |
| Specification                      | SELF CONTAINED                                           |
| Ends                               | SOLID ENDS BOTH SIDE                                     |
| Refrigerant                        | R404A                                                    |
| Case Colour                        | BLACK GLOSS INSIDE & OUTSIDE                             |
| Condition Grade<br>Good, Fair, Bad | FAIR                                                     |
| Condition Overview                 | TEST RUN NORMAL / EX RENTAL CASE / MISSING PVC PIPE 40MM |
| Finished Goods Database            |                                                          |
| Number of Units in Stock           | 1                                                        |
| Clearance Price                    | ENQUIRE NOW                                              |

| Product Details                    | Self-Contained Refrigerated            |
|------------------------------------|----------------------------------------|
| Serial Number                      | SZ27910                                |
| Product Code                       | H1E-14D-1IRC                           |
| Description                        | H1-14                                  |
| Specification                      | SELF CONTAINED                         |
| Ends                               | SOLID ENDS BOTH SIDE                   |
| Refrigerant                        | R404A                                  |
| Case Colour                        | BLACK GLOSS INSIDE & OUTSIDE           |
| Condition Grade<br>Good, Fair, Bad | GOOD                                   |
| Condition Overview                 | EX RENTAL CASE / MISSING PVC 40MM PIPE |
|                                    |                                        |
|                                    |                                        |
| Finished Goods Database            |                                        |
| Number of Units in Stock           | 1                                      |
| Clearance Price                    | ENQUIRE NOW                            |