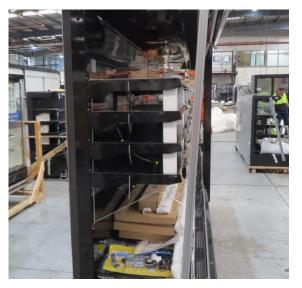

| Product Details                    | Self-Contained Refrigerated                 |
|------------------------------------|---------------------------------------------|
| Serial Number                      | SZ27902                                     |
| Product Code                       | H1E-14D-1IRC                                |
| Description                        | H1-14                                       |
| Specification                      | SELF CONTAINED                              |
| Ends                               | SOLID ENDS BOTH SIDE                        |
| Refrigerant                        | R404A                                       |
| Case Colour                        | INTERIOR BLACK GLOSS / EXTERIOR BLACK GLOSS |
| Condition Grade<br>Good, Fair, Bad | GOOD                                        |
| Condition Overview                 | TEST RUN IS NORMAL/ EX RENTAL/ MISSING PIPE |
|                                    |                                             |
| Finished Goods Database            |                                             |
| Number of Units in Stock           | 1                                           |
| Clearance Price                    | ENQUIRE NOW                                 |