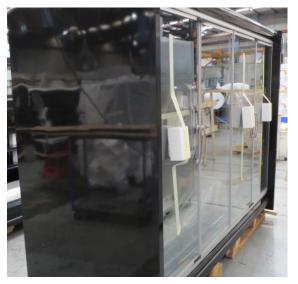

| Product Details                    | Self-Contained Refrigerated                 |
|------------------------------------|---------------------------------------------|
| Serial Number                      | SZ27915                                     |
| Product Code                       | H1E-14D-1IRC                                |
| Description                        | H1-14                                       |
| Specification                      | SELF CONTAINED                              |
| Ends                               | SOLID ENDS BOTH SIDE                        |
| Refrigerant                        | R404A                                       |
| Case Colour                        | INTERIOR BLACK GLOSS / EXTERIOR BLACK GLOSS |
| Condition Grade<br>Good, Fair, Bad | FAIR                                        |
| Condition Overview                 | TEST RUN NORMAL                             |
|                                    |                                             |
|                                    |                                             |
| Finished Goods Database            |                                             |
| Number of Units in Stock           | 1                                           |
| Clearance Price                    | ENQUIRE NOW                                 |