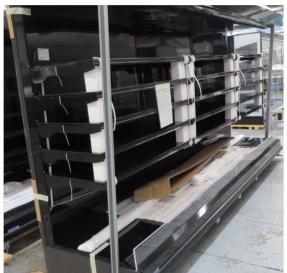

| Product Details                    | Remote Multideck             |
|------------------------------------|------------------------------|
| Serial Number                      | SZ29372                      |
| Product Code                       | MCN116-6D-4IRC               |
| Description                        | DAIRY                        |
| Specification                      | REMOTE                       |
| Ends                               | NO ENDS                      |
| Refrigerant                        | R404A                        |
| Case Colour                        | BLACK GLOSS INSDIE & OUTSIDE |
| Condition Grade<br>Good, Fair, Bad | GOOD                         |
| Condition Overview                 | BRAND NEW CABINET            |
|                                    |                              |
|                                    |                              |
| Finished Goods Database            |                              |
| Number of Units in Stock           | 1                            |
| Clearance Price                    | ENQUIRE NOW                  |