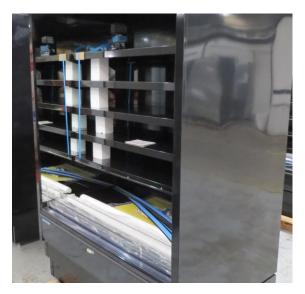

| Product Details                    | Self-Contained Refrigerated                 |
|------------------------------------|---------------------------------------------|
| Serial Number                      | SZ27915                                     |
| Product Code                       | H1E-14D-1IRC                                |
| Description                        | H1-14                                       |
| Specification                      | SELF CONTAINED                              |
| Ends                               | SOLID ENDS BOTH SIDE                        |
| Refrigerant                        | R404A                                       |
| Case Colour                        | INTERIOR BLACK GLOSS / EXTERIOR BLACK GLOSS |
| Condition Grade<br>Good, Fair, Bad | FAIR                                        |
| Condition Overview                 | TEST RUN NORMAL                             |
|                                    |                                             |
|                                    |                                             |
| Finished Goods Database            |                                             |
| Number of Units in Stock           | 1                                           |
| Clearance Price                    | ENQUIRE NOW                                 |