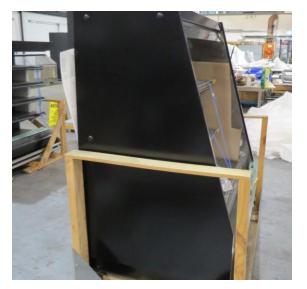

| Product Details                    | Self-Contained Refrigerated                 |
|------------------------------------|---------------------------------------------|
| Serial Number                      | SZ27915                                     |
| Product Code                       | H1E-14D-1IRC                                |
| Description                        | H1-14                                       |
| Specification                      | SELF CONTAINED                              |
| Ends                               | SOLID ENDS BOTH SIDE                        |
| Refrigerant                        | R404A                                       |
| Case Colour                        | INTERIOR BLACK GLOSS / EXTERIOR BLACK GLOSS |
| Condition Grade<br>Good, Fair, Bad | FAIR                                        |
| Condition Overview                 | TEST RUN NORMAL                             |
|                                    |                                             |
|                                    |                                             |
| Finished Goods Database            |                                             |
| Number of Units in Stock           | 1                                           |
| Clearance Price                    | ENQUIRE NOW                                 |