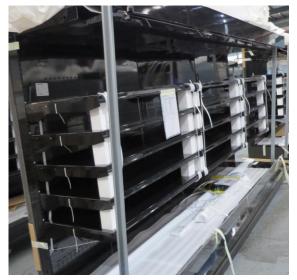

| Product Details                    | Remote Multideck             |
|------------------------------------|------------------------------|
| Serial Number                      | SZ29374                      |
| Product Code                       | MCN116-6D-4IRC               |
| Description                        | DAIRY                        |
| Specification                      | REMOTE                       |
| Ends                               | NO ENDS                      |
| Refrigerant                        | R404A                        |
| Case Colour                        | BLACK GLOSS INSDIE & OUTSIDE |
| Condition Grade<br>Good, Fair, Bad | GOOD                         |
| Condition Overview                 | BRAND NEW CABINET            |
|                                    |                              |
|                                    |                              |
| Finished Goods Database            |                              |
| Number of Units in Stock           | 1                            |
| Clearance Price                    | ENQUIRE NOW                  |

| Product Details                    | Remote Multideck             |
|------------------------------------|------------------------------|
| Serial Number                      | SZ29376                      |
| Product Code                       | MCN116-6D-4IRC               |
| Description                        | DAIRY                        |
| Specification                      | REMOTE                       |
| Ends                               | NO ENDS                      |
| Refrigerant                        | R404A                        |
| Case Colour                        | BLACK GLOSS INSIDE & OUTSIDE |
| Condition Grade<br>Good, Fair, Bad | GOOD                         |
| Condition Overview                 | BRAND NEW CABINET            |
|                                    |                              |
|                                    |                              |
| Finished Goods Database            |                              |
| Number of Units in Stock           | 1                            |
| Clearance Price                    | ENQUIRE NOW                  |

| Product Details                    | Remote Multideck             |
|------------------------------------|------------------------------|
| Serial Number                      | SZ29375                      |
| Product Code                       | MCN116-6D-4IRC               |
| Description                        | DAIRY                        |
| Specification                      | REMOTE                       |
| Ends                               | NO ENDS                      |
| Refrigerant                        | R404A                        |
| Case Colour                        | BLACK GLOSS INSIDE & OUTSIDE |
| Condition Grade<br>Good, Fair, Bad | GOOD                         |
| Condition Overview                 | BRAND NEW CABINET            |
|                                    |                              |
|                                    |                              |
| Finished Goods Database            |                              |
| Number of Units in Stock           | 1                            |
| Clearance Price                    | ENQUIRE NOW                  |

| Product Details                    | Remote Multideck             |
|------------------------------------|------------------------------|
| Serial Number                      | SZ29372                      |
| Product Code                       | MCN116-6D-4IRC               |
| Description                        | DAIRY                        |
| Specification                      | REMOTE                       |
| Ends                               | NO ENDS                      |
| Refrigerant                        | R404A                        |
| Case Colour                        | BLACK GLOSS INSDIE & OUTSIDE |
| Condition Grade<br>Good, Fair, Bad | GOOD                         |
| Condition Overview                 | BRAND NEW CABINET            |
|                                    |                              |
|                                    |                              |
| Finished Goods Database            |                              |
| Number of Units in Stock           | 1                            |
| Clearance Price                    | ENQUIRE NOW                  |

| Product Details                    | Remote Multideck                       |
|------------------------------------|----------------------------------------|
| Serial Number                      | SZ29373                                |
| Product Code                       | MCN116-6D-4IRC                         |
| Description                        | DAIRY                                  |
| Specification                      | REMOTE                                 |
| Ends                               | SILVER SOLID S/S MIRROR ENDS BOTH SIDE |
| Refrigerant                        | R404A                                  |
| Case Colour                        | BLACK GLOSS INSDIE & OUTSIDE           |
| Condition Grade<br>Good, Fair, Bad | GOOD                                   |
| Condition Overview                 | BRAND NEW CABINET                      |
|                                    |                                        |
|                                    |                                        |
| Finished Goods Database            |                                        |
| Number of Units in Stock           | 1                                      |
| Clearance Price                    | ENQUIRE NOW                            |