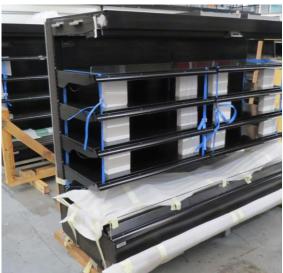

# Serial Number | Model MJPE216-4D-2COY

| Product Details                    | Remote Multideck                      |
|------------------------------------|---------------------------------------|
| Serial Number                      | SZ14786                               |
| Product Code                       | MJPE216-4D-2COY                       |
| Description                        | DAIRY                                 |
| Specification                      | REMOTE                                |
| Ends                               | SOLID ENDS BOTH SIDE                  |
| Refrigerant                        | R404A                                 |
| Case Colour                        | BLACK GLOSS INT/ SILVER EXT           |
| Condition Grade<br>Good, Fair, Bad | FAIR                                  |
| Condition Overview                 | LEFT HAND DENT ON TOP AT THE BACK END |
| Finished Goods Database            |                                       |
| Number of Units in Stock           | 1                                     |
| Clearance Price                    | ENQUIRE NOW                           |