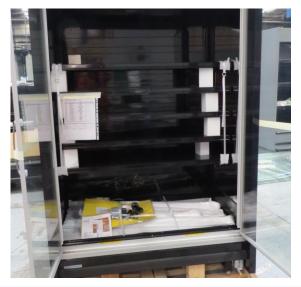

| Product Details                    | Self-Contained Refrigerated                 |
|------------------------------------|---------------------------------------------|
| Serial Number                      | SZ27967                                     |
| Product Code                       | H1E-14D-1IRC                                |
| Description                        | H1-14                                       |
| Specification                      | SELF CONTAINED                              |
| Ends                               | SOLID ENDS BOTH SIDE                        |
| Refrigerant                        | R404A                                       |
| Case Colour                        | INTERIOR BLACK GLOSS / EXTERIOR BLACK GLOSS |
| Condition Grade<br>Good, Fair, Bad | GOOD                                        |
| Condition Overview                 | THE CASE IS NEW/MISSING PVC PIPE 40MM       |
| Finished Goods Database            |                                             |
| Number of Units in Stock           | 1                                           |
| Clearance Price                    | ENQUIRE NOW                                 |