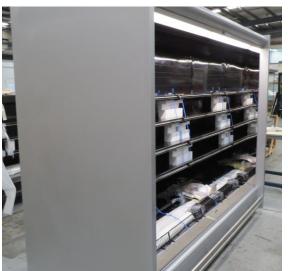

| Product Details                    | Remote Multideck             |
|------------------------------------|------------------------------|
| Serial Number                      | SZ29376                      |
| Product Code                       | MCN116-6D-4IRC               |
| Description                        | DAIRY                        |
| Specification                      | REMOTE                       |
| Ends                               | NO ENDS                      |
| Refrigerant                        | R404A                        |
| Case Colour                        | BLACK GLOSS INSIDE & OUTSIDE |
| Condition Grade<br>Good, Fair, Bad | GOOD                         |
| Condition Overview                 | BRAND NEW CABINET            |
|                                    |                              |
|                                    |                              |
| Finished Goods Database            |                              |
| Number of Units in Stock           | 1                            |
| Clearance Price                    | ENQUIRE NOW                  |