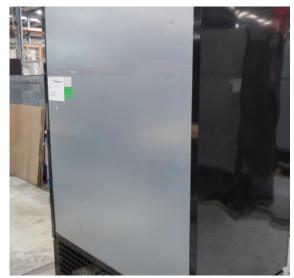

| Product Details                    | Self-Contained Refrigerated                 |
|------------------------------------|---------------------------------------------|
| Serial Number                      | SZ27967                                     |
| Product Code                       | H1E-14D-1IRC                                |
| Description                        | H1-14                                       |
| Specification                      | SELF CONTAINED                              |
| Ends                               | SOLID ENDS BOTH SIDE                        |
| Refrigerant                        | R404A                                       |
| Case Colour                        | INTERIOR BLACK GLOSS / EXTERIOR BLACK GLOSS |
| Condition Grade<br>Good, Fair, Bad | GOOD                                        |
| Condition Overview                 | THE CASE IS NEW/MISSING PVC PIPE 40MM       |
| Finished Goods Database            |                                             |
| Number of Units in Stock           | 1                                           |
| Clearance Price                    | ENQUIRE NOW                                 |