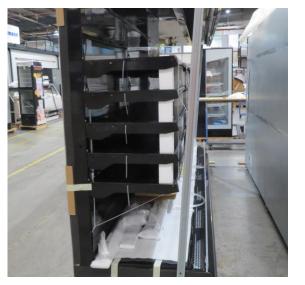

# Serial Number | Model MJPE216-4D-2COY

| Product Details                    | Remote Multideck                                                                                             |
|------------------------------------|--------------------------------------------------------------------------------------------------------------|
| Serial Number                      | SZ14785                                                                                                      |
| Product Code                       | MJPE216-4D-2COY                                                                                              |
| Description                        | DAIRY                                                                                                        |
| Specification                      | REMOTE                                                                                                       |
| Ends                               | SILVER SOLID S/S MIRROR ENDS BOTH SIDE                                                                       |
| Refrigerant                        | R134A                                                                                                        |
| Case Colour                        | SILVER INTERIOR/ SILVER EXTERIOR                                                                             |
| Condition Grade<br>Good, Fair, Bad | FAIR                                                                                                         |
| Condition Overview                 | MISSING FRONT KICK PLATE & 5 SHELVES 510MM STAINLESS STEEL & 10 BRACKETS 510MM LEFT HAND END SCRATCH ON SIDE |
| Finished Goods Database            |                                                                                                              |
| Number of Units in Stock           | 1                                                                                                            |
| Clearance Price                    | ENQUIRE NOW                                                                                                  |