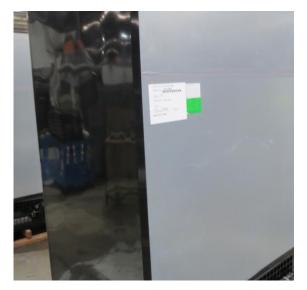

| Product Details                    | Self-Contained Refrigerated                 |
|------------------------------------|---------------------------------------------|
| Serial Number                      | SZ27902                                     |
| Product Code                       | H1E-14D-1IRC                                |
| Description                        | H1-14                                       |
| Specification                      | SELF CONTAINED                              |
| Ends                               | SOLID ENDS BOTH SIDE                        |
| Refrigerant                        | R404A                                       |
| Case Colour                        | INTERIOR BLACK GLOSS / EXTERIOR BLACK GLOSS |
| Condition Grade<br>Good, Fair, Bad | GOOD                                        |
| Condition Overview                 | TEST RUN IS NORMAL/ EX RENTAL/ MISSING PIPE |
|                                    |                                             |
| Finished Goods Database            |                                             |
| Number of Units in Stock           | 1                                           |
| Clearance Price                    | ENQUIRE NOW                                 |