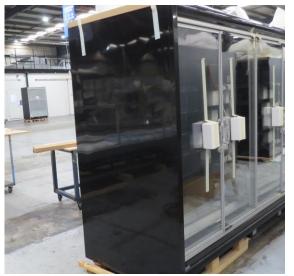

| Product Details                    | Self-Contained Refrigerated                 |
|------------------------------------|---------------------------------------------|
| Serial Number                      | SZ27902                                     |
| Product Code                       | H1E-14D-1IRC                                |
| Description                        | H1-14                                       |
| Specification                      | SELF CONTAINED                              |
| Ends                               | SOLID ENDS BOTH SIDE                        |
| Refrigerant                        | R404A                                       |
| Case Colour                        | INTERIOR BLACK GLOSS / EXTERIOR BLACK GLOSS |
| Condition Grade<br>Good, Fair, Bad | GOOD                                        |
| Condition Overview                 | TEST RUN IS NORMAL/ EX RENTAL/ MISSING PIPE |
|                                    |                                             |
| Finished Goods Database            |                                             |
| Number of Units in Stock           | 1                                           |
| Clearance Price                    | ENQUIRE NOW                                 |