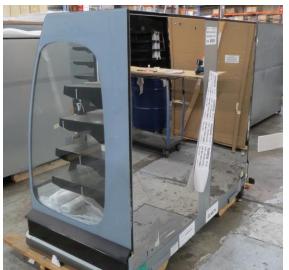

# Serial Number | Model MJPE216-25LD-2C2V

| Product Details                    | Remote Multideck                |
|------------------------------------|---------------------------------|
| Serial Number                      | SZ16942                         |
| Product Code                       | MJPE216-25LD-2C2V               |
| Description                        | DAIRY                           |
| Specification                      | REMOTE                          |
| Ends                               | GLASS THERMOPANE ENDS BOTH SIDE |
| Refrigerant                        | R404A                           |
| Case Colour                        | BLACK GLOSS INT/ SILVER EXT     |
| Condition Grade<br>Good, Fair, Bad | GOOD                            |
| Condition Overview                 | THIS CASE IS NEW                |
|                                    |                                 |
|                                    |                                 |
| Finished Goods Database            |                                 |
| Number of Units in Stock           | 1                               |
| Clearance Price                    | ENQUIRE NOW                     |

#### Serial Number | Model MJPE216-25RD-2C2V

| Product Details                    | Remote Multideck                |
|------------------------------------|---------------------------------|
| Serial Number                      | SZ17092                         |
| Product Code                       | MJPE216-25RD-2C2V               |
| Description                        | DAIRY                           |
| Specification                      | REMOTE                          |
| Ends                               | GLASS THERMOPANE ENDS BOTH SIDE |
| Refrigerant                        | R404A                           |
| Case Colour                        | BLACK GLOSS INT/ SILVER EXT     |
| Condition Grade<br>Good, Fair, Bad | GOOD                            |
| Condition Overview                 | THIS CASE IS NEW                |
|                                    |                                 |
| Finished Goods Database            |                                 |
| Number of Units in Stock           | 1                               |
| Clearance Price                    | ENQUIRE NOW                     |

#### Serial Number | Model MJPE216-25RD-2C2V

| Product Details                    | Remote Multideck                                                                                 |
|------------------------------------|--------------------------------------------------------------------------------------------------|
| Serial Number                      | SZ17099                                                                                          |
| Product Code                       | MJPE216-25RD-2C2V                                                                                |
| Description                        | DAIRY                                                                                            |
| Specification                      | REMOTE                                                                                           |
| Ends                               | GLASS THERMOPANE ENDS BOTH SIDE                                                                  |
| Refrigerant                        | R404A                                                                                            |
| Case Colour                        | BLACK GLOSS INT/ SILVER EXT                                                                      |
| Condition Grade<br>Good, Fair, Bad | GOOD                                                                                             |
| Condition Overview                 | THIS CASE IS NEW/ MISSING 5 OFF TICKET STRIP RETAINER & 4 TICKET STRIP COLES STYLE LENGTH 1550MM |
| Finished Goods Database            |                                                                                                  |
| Number of Units in Stock           | 1                                                                                                |
| Clearance Price                    | ENQUIRE NOW                                                                                      |

#### Serial Number | Model MJPE216-25RD-2C2V

| Product Details                    | Remote Multideck                      |
|------------------------------------|---------------------------------------|
| Serial Number                      | SZ17096                               |
| Product Code                       | MJPE216-25RD-2C2V                     |
| Description                        | DAIRY                                 |
| Specification                      | REMOTE                                |
| Ends                               | GLASS THERMOPANE END BOTH SIDE        |
| Refrigerant                        | R404A                                 |
| Case Colour                        | BLACK GLOSS INTERIOR/ SILVER EXTERIOR |
| Condition Grade<br>Good, Fair, Bad | GOOD                                  |
| Condition Overview                 | THIS CASE IS NEW                      |
|                                    |                                       |
|                                    |                                       |
| Finished Goods Database            |                                       |
| Number of Units in Stock           | 1                                     |
| Clearance Price                    | ENQUIRE NOW                           |