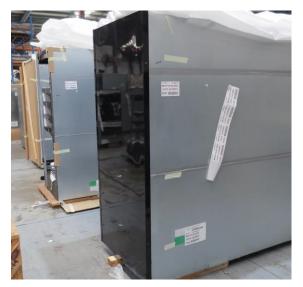

| Product Details                    | Self-Contained Refrigerated                 |
|------------------------------------|---------------------------------------------|
| Serial Number                      | SZ27915                                     |
| Product Code                       | H1E-14D-1IRC                                |
| Description                        | H1-14                                       |
| Specification                      | SELF CONTAINED                              |
| Ends                               | SOLID ENDS BOTH SIDE                        |
| Refrigerant                        | R404A                                       |
| Case Colour                        | INTERIOR BLACK GLOSS / EXTERIOR BLACK GLOSS |
| Condition Grade<br>Good, Fair, Bad | FAIR                                        |
| Condition Overview                 | TEST RUN NORMAL                             |
|                                    |                                             |
|                                    |                                             |
| Finished Goods Database            |                                             |
| Number of Units in Stock           | 1                                           |
| Clearance Price                    | ENQUIRE NOW                                 |