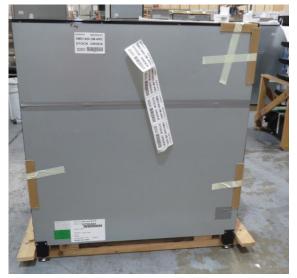

| Product Details                    | Self-Contained Refrigerated                 |
|------------------------------------|---------------------------------------------|
| Serial Number                      | SZ27915                                     |
| Product Code                       | H1E-14D-1IRC                                |
| Description                        | H1-14                                       |
| Specification                      | SELF CONTAINED                              |
| Ends                               | SOLID ENDS BOTH SIDE                        |
| Refrigerant                        | R404A                                       |
| Case Colour                        | INTERIOR BLACK GLOSS / EXTERIOR BLACK GLOSS |
| Condition Grade<br>Good, Fair, Bad | FAIR                                        |
| Condition Overview                 | TEST RUN NORMAL                             |
|                                    |                                             |
|                                    |                                             |
| Finished Goods Database            |                                             |
| Number of Units in Stock           | 1                                           |
| Clearance Price                    | ENQUIRE NOW                                 |