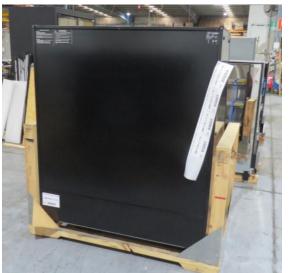

| Product Details                    | Self-Contained Refrigerated                 |
|------------------------------------|---------------------------------------------|
| Serial Number                      | SZ27902                                     |
| Product Code                       | H1E-14D-1IRC                                |
| Description                        | H1-14                                       |
| Specification                      | SELF CONTAINED                              |
| Ends                               | SOLID ENDS BOTH SIDE                        |
| Refrigerant                        | R404A                                       |
| Case Colour                        | INTERIOR BLACK GLOSS / EXTERIOR BLACK GLOSS |
| Condition Grade<br>Good, Fair, Bad | GOOD                                        |
| Condition Overview                 | TEST RUN IS NORMAL/ EX RENTAL/ MISSING PIPE |
|                                    |                                             |
| Finished Goods Database            |                                             |
| Number of Units in Stock           | 1                                           |
| Clearance Price                    | ENQUIRE NOW                                 |