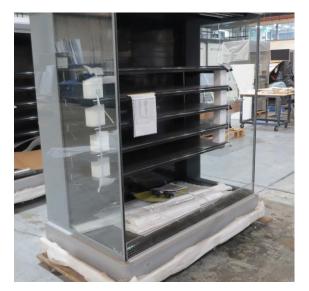

# Serial Number | Model MJPE216-4D-2COY

| Product Details                    | Remote Multideck                                                                                             |
|------------------------------------|--------------------------------------------------------------------------------------------------------------|
| Serial Number                      | SZ14785                                                                                                      |
| Product Code                       | MJPE216-4D-2COY                                                                                              |
| Description                        | DAIRY                                                                                                        |
| Specification                      | REMOTE                                                                                                       |
| Ends                               | SILVER SOLID S/S MIRROR ENDS BOTH SIDE                                                                       |
| Refrigerant                        | R134A                                                                                                        |
| Case Colour                        | SILVER INTERIOR/ SILVER EXTERIOR                                                                             |
| Condition Grade<br>Good, Fair, Bad | FAIR                                                                                                         |
| Condition Overview                 | MISSING FRONT KICK PLATE & 5 SHELVES 510MM STAINLESS STEEL & 10 BRACKETS 510MM LEFT HAND END SCRATCH ON SIDE |
| Finished Goods Database            |                                                                                                              |
| Number of Units in Stock           | 1                                                                                                            |
| Clearance Price                    | ENQUIRE NOW                                                                                                  |