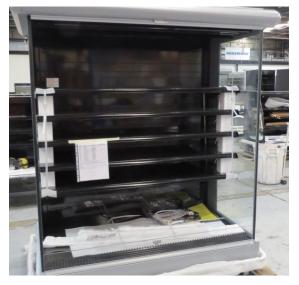

| Product Details                    | Self-Contained Refrigerated                 |
|------------------------------------|---------------------------------------------|
| Serial Number                      | SZ27915                                     |
| Product Code                       | H1E-14D-1IRC                                |
| Description                        | H1-14                                       |
| Specification                      | SELF CONTAINED                              |
| Ends                               | SOLID ENDS BOTH SIDE                        |
| Refrigerant                        | R404A                                       |
| Case Colour                        | INTERIOR BLACK GLOSS / EXTERIOR BLACK GLOSS |
| Condition Grade<br>Good, Fair, Bad | FAIR                                        |
| Condition Overview                 | TEST RUN NORMAL                             |
|                                    |                                             |
|                                    |                                             |
| Finished Goods Database            |                                             |
| Number of Units in Stock           | 1                                           |
| Clearance Price                    | ENQUIRE NOW                                 |