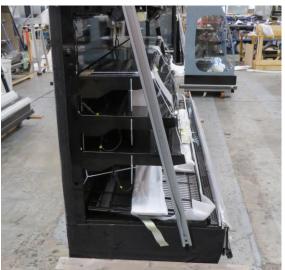

| Product Details                    | Self-Contained Refrigerated                 |
|------------------------------------|---------------------------------------------|
| Serial Number                      | SZ27972                                     |
| Product Code                       | H1E-14D-1IRC                                |
| Description                        | H1-14                                       |
| Specification                      | SELF CONTAINED                              |
| Ends                               | SOLID ENDS BOTH SIDE                        |
| Refrigerant                        | R404A                                       |
| Case Colour                        | INTERIOR BLACK GLOSS / EXTERIOR BLACK GLOSS |
| Condition Grade<br>Good, Fair, Bad | GOOD                                        |
| Condition Overview                 | TEST RUN IS NORMAL/ CASE MISSING PIPE       |
|                                    |                                             |
|                                    |                                             |
| Finished Goods Database            |                                             |
| Number of Units in Stock           | 1                                           |
| Clearance Price                    | ENQUIRE NOW                                 |