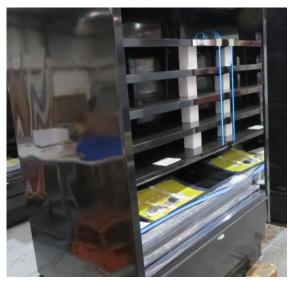

| Product Details                    | Remote Multideck             |
|------------------------------------|------------------------------|
| Serial Number                      | SZ29374                      |
| Product Code                       | MCN116-6D-4IRC               |
| Description                        | DAIRY                        |
| Specification                      | REMOTE                       |
| Ends                               | NO ENDS                      |
| Refrigerant                        | R404A                        |
| Case Colour                        | BLACK GLOSS INSDIE & OUTSIDE |
| Condition Grade<br>Good, Fair, Bad | GOOD                         |
| Condition Overview                 | BRAND NEW CABINET            |
|                                    |                              |
|                                    |                              |
| Finished Goods Database            |                              |
| Number of Units in Stock           | 1                            |
| Clearance Price                    | ENQUIRE NOW                  |