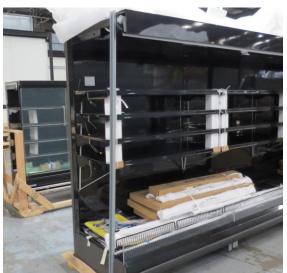

| Product Details                    | Remote Multideck             |
|------------------------------------|------------------------------|
| Serial Number                      | SZ29374                      |
| Product Code                       | MCN116-6D-4IRC               |
| Description                        | DAIRY                        |
| Specification                      | REMOTE                       |
| Ends                               | NO ENDS                      |
| Refrigerant                        | R404A                        |
| Case Colour                        | BLACK GLOSS INSDIE & OUTSIDE |
| Condition Grade<br>Good, Fair, Bad | GOOD                         |
| Condition Overview                 | BRAND NEW CABINET            |
|                                    |                              |
|                                    |                              |
| Finished Goods Database            |                              |
| Number of Units in Stock           | 1                            |
| Clearance Price                    | ENQUIRE NOW                  |