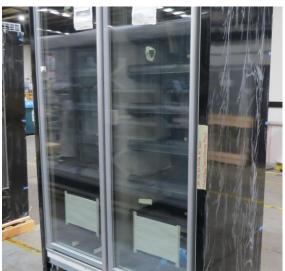

# Serial Number | Model MJPE216-4D-2COY

| Product Details                    | Remote Multideck                                                                                             |
|------------------------------------|--------------------------------------------------------------------------------------------------------------|
| Serial Number                      | SZ14785                                                                                                      |
| Product Code                       | MJPE216-4D-2COY                                                                                              |
| Description                        | DAIRY                                                                                                        |
| Specification                      | REMOTE                                                                                                       |
| Ends                               | SILVER SOLID S/S MIRROR ENDS BOTH SIDE                                                                       |
| Refrigerant                        | R134A                                                                                                        |
| Case Colour                        | SILVER INTERIOR/ SILVER EXTERIOR                                                                             |
| Condition Grade<br>Good, Fair, Bad | FAIR                                                                                                         |
| Condition Overview                 | MISSING FRONT KICK PLATE & 5 SHELVES 510MM STAINLESS STEEL & 10 BRACKETS 510MM LEFT HAND END SCRATCH ON SIDE |
| Finished Goods Database            |                                                                                                              |
| Number of Units in Stock           | 1                                                                                                            |
| Clearance Price                    | ENQUIRE NOW                                                                                                  |