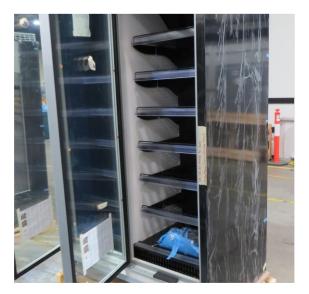

# Serial Number | Model MJPE216-4D-2COY

| Product Details                    | Remote Multideck                                                                                             |
|------------------------------------|--------------------------------------------------------------------------------------------------------------|
| Serial Number                      | SZ14785                                                                                                      |
| Product Code                       | MJPE216-4D-2COY                                                                                              |
| Description                        | DAIRY                                                                                                        |
| Specification                      | REMOTE                                                                                                       |
| Ends                               | SILVER SOLID S/S MIRROR ENDS BOTH SIDE                                                                       |
| Refrigerant                        | R134A                                                                                                        |
| Case Colour                        | SILVER INTERIOR/ SILVER EXTERIOR                                                                             |
| Condition Grade<br>Good, Fair, Bad | FAIR                                                                                                         |
| Condition Overview                 | MISSING FRONT KICK PLATE & 5 SHELVES 510MM STAINLESS STEEL & 10 BRACKETS 510MM LEFT HAND END SCRATCH ON SIDE |
| Finished Goods Database            |                                                                                                              |
| Number of Units in Stock           | 1                                                                                                            |
| Clearance Price                    | ENQUIRE NOW                                                                                                  |