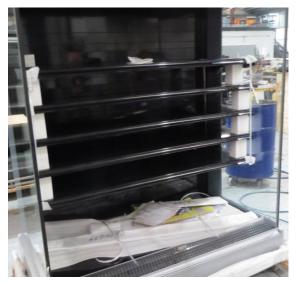

| Product Details                    | Self-Contained Refrigerated                 |
|------------------------------------|---------------------------------------------|
| Serial Number                      | SZ27915                                     |
| Product Code                       | H1E-14D-1IRC                                |
| Description                        | H1-14                                       |
| Specification                      | SELF CONTAINED                              |
| Ends                               | SOLID ENDS BOTH SIDE                        |
| Refrigerant                        | R404A                                       |
| Case Colour                        | INTERIOR BLACK GLOSS / EXTERIOR BLACK GLOSS |
| Condition Grade<br>Good, Fair, Bad | FAIR                                        |
| Condition Overview                 | TEST RUN NORMAL                             |
|                                    |                                             |
|                                    |                                             |
| Finished Goods Database            |                                             |
| Number of Units in Stock           | 1                                           |
| Clearance Price                    | ENQUIRE NOW                                 |