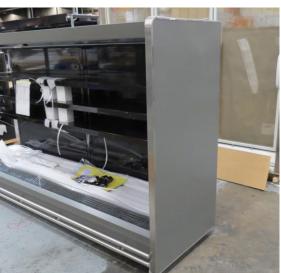

| Product Details                    | Remote Multideck             |
|------------------------------------|------------------------------|
| Serial Number                      | SZ29375                      |
| Product Code                       | MCN116-6D-4IRC               |
| Description                        | DAIRY                        |
| Specification                      | REMOTE                       |
| Ends                               | NO ENDS                      |
| Refrigerant                        | R404A                        |
| Case Colour                        | BLACK GLOSS INSIDE & OUTSIDE |
| Condition Grade<br>Good, Fair, Bad | GOOD                         |
| Condition Overview                 | BRAND NEW CABINET            |
|                                    |                              |
|                                    |                              |
| Finished Goods Database            |                              |
| Number of Units in Stock           | 1                            |
| Clearance Price                    | ENQUIRE NOW                  |