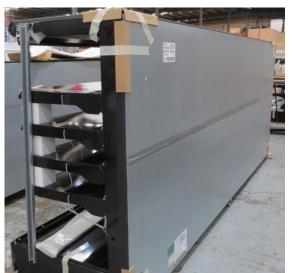

| Product Details                    | Remote Multideck             |
|------------------------------------|------------------------------|
| Serial Number                      | SZ29374                      |
| Product Code                       | MCN116-6D-4IRC               |
| Description                        | DAIRY                        |
| Specification                      | REMOTE                       |
| Ends                               | NO ENDS                      |
| Refrigerant                        | R404A                        |
| Case Colour                        | BLACK GLOSS INSDIE & OUTSIDE |
| Condition Grade<br>Good, Fair, Bad | GOOD                         |
| Condition Overview                 | BRAND NEW CABINET            |
|                                    |                              |
|                                    |                              |
| Finished Goods Database            |                              |
| Number of Units in Stock           | 1                            |
| Clearance Price                    | ENQUIRE NOW                  |

| Product Details                    | Remote Multideck             |
|------------------------------------|------------------------------|
| Serial Number                      | SZ29376                      |
| Product Code                       | MCN116-6D-4IRC               |
| Description                        | DAIRY                        |
| Specification                      | REMOTE                       |
| Ends                               | NO ENDS                      |
| Refrigerant                        | R404A                        |
| Case Colour                        | BLACK GLOSS INSIDE & OUTSIDE |
| Condition Grade<br>Good, Fair, Bad | GOOD                         |
| Condition Overview                 | BRAND NEW CABINET            |
|                                    |                              |
|                                    |                              |
| Finished Goods Database            |                              |
| Number of Units in Stock           | 1                            |
| Clearance Price                    | ENQUIRE NOW                  |

| Product Details                    | Remote Multideck             |
|------------------------------------|------------------------------|
| Serial Number                      | SZ29375                      |
| Product Code                       | MCN116-6D-4IRC               |
| Description                        | DAIRY                        |
| Specification                      | REMOTE                       |
| Ends                               | NO ENDS                      |
| Refrigerant                        | R404A                        |
| Case Colour                        | BLACK GLOSS INSIDE & OUTSIDE |
| Condition Grade<br>Good, Fair, Bad | GOOD                         |
| Condition Overview                 | BRAND NEW CABINET            |
|                                    |                              |
|                                    |                              |
| Finished Goods Database            |                              |
| Number of Units in Stock           | 1                            |
| Clearance Price                    | ENQUIRE NOW                  |

| Product Details                    | Remote Multideck             |
|------------------------------------|------------------------------|
| Serial Number                      | SZ29372                      |
| Product Code                       | MCN116-6D-4IRC               |
| Description                        | DAIRY                        |
| Specification                      | REMOTE                       |
| Ends                               | NO ENDS                      |
| Refrigerant                        | R404A                        |
| Case Colour                        | BLACK GLOSS INSDIE & OUTSIDE |
| Condition Grade<br>Good, Fair, Bad | GOOD                         |
| Condition Overview                 | BRAND NEW CABINET            |
|                                    |                              |
|                                    |                              |
| Finished Goods Database            |                              |
| Number of Units in Stock           | 1                            |
| Clearance Price                    | ENQUIRE NOW                  |

| Product Details                    | Remote Multideck                       |
|------------------------------------|----------------------------------------|
| Serial Number                      | SZ29373                                |
| Product Code                       | MCN116-6D-4IRC                         |
| Description                        | DAIRY                                  |
| Specification                      | REMOTE                                 |
| Ends                               | SILVER SOLID S/S MIRROR ENDS BOTH SIDE |
| Refrigerant                        | R404A                                  |
| Case Colour                        | BLACK GLOSS INSDIE & OUTSIDE           |
| Condition Grade<br>Good, Fair, Bad | GOOD                                   |
| Condition Overview                 | BRAND NEW CABINET                      |
|                                    |                                        |
|                                    |                                        |
| Finished Goods Database            |                                        |
| Number of Units in Stock           | 1                                      |
| Clearance Price                    | ENQUIRE NOW                            |