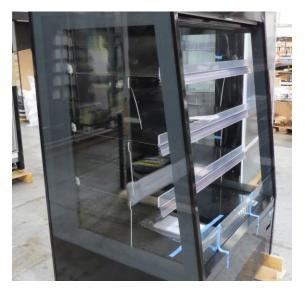

# Serial Number | Model MJPE216-4D-2COY

| Product Details                    | Remote Multideck                                                                                             |
|------------------------------------|--------------------------------------------------------------------------------------------------------------|
| Serial Number                      | SZ14785                                                                                                      |
| Product Code                       | MJPE216-4D-2COY                                                                                              |
| Description                        | DAIRY                                                                                                        |
| Specification                      | REMOTE                                                                                                       |
| Ends                               | SILVER SOLID S/S MIRROR ENDS BOTH SIDE                                                                       |
| Refrigerant                        | R134A                                                                                                        |
| Case Colour                        | SILVER INTERIOR/ SILVER EXTERIOR                                                                             |
| Condition Grade<br>Good, Fair, Bad | FAIR                                                                                                         |
| Condition Overview                 | MISSING FRONT KICK PLATE & 5 SHELVES 510MM STAINLESS STEEL & 10 BRACKETS 510MM LEFT HAND END SCRATCH ON SIDE |
| Finished Goods Database            |                                                                                                              |
| Number of Units in Stock           | 1                                                                                                            |
| Clearance Price                    | ENQUIRE NOW                                                                                                  |