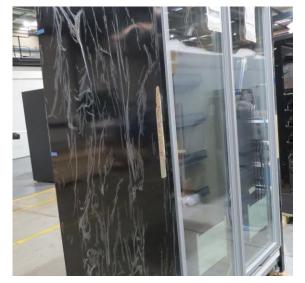

# Serial Number | Model MJPE216-4D-2COY

| Product Details                    | Remote Multideck                                                                                             |
|------------------------------------|--------------------------------------------------------------------------------------------------------------|
| Serial Number                      | SZ14785                                                                                                      |
| Product Code                       | MJPE216-4D-2COY                                                                                              |
| Description                        | DAIRY                                                                                                        |
| Specification                      | REMOTE                                                                                                       |
| Ends                               | SILVER SOLID S/S MIRROR ENDS BOTH SIDE                                                                       |
| Refrigerant                        | R134A                                                                                                        |
| Case Colour                        | SILVER INTERIOR/ SILVER EXTERIOR                                                                             |
| Condition Grade<br>Good, Fair, Bad | FAIR                                                                                                         |
| Condition Overview                 | MISSING FRONT KICK PLATE & 5 SHELVES 510MM STAINLESS STEEL & 10 BRACKETS 510MM LEFT HAND END SCRATCH ON SIDE |
| Finished Goods Database            |                                                                                                              |
| Number of Units in Stock           | 1                                                                                                            |
| Clearance Price                    | ENQUIRE NOW                                                                                                  |