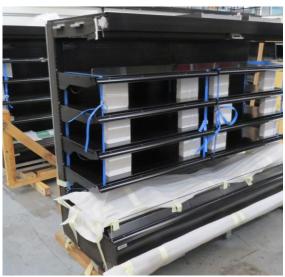

# Serial Number | Model MJPE216-4D-2COY

| Product Details                    | Remote Multideck                                                                                             |
|------------------------------------|--------------------------------------------------------------------------------------------------------------|
| Serial Number                      | SZ14785                                                                                                      |
| Product Code                       | MJPE216-4D-2COY                                                                                              |
| Description                        | DAIRY                                                                                                        |
| Specification                      | REMOTE                                                                                                       |
| Ends                               | SILVER SOLID S/S MIRROR ENDS BOTH SIDE                                                                       |
| Refrigerant                        | R134A                                                                                                        |
| Case Colour                        | SILVER INTERIOR/ SILVER EXTERIOR                                                                             |
| Condition Grade<br>Good, Fair, Bad | FAIR                                                                                                         |
| Condition Overview                 | MISSING FRONT KICK PLATE & 5 SHELVES 510MM STAINLESS STEEL & 10 BRACKETS 510MM LEFT HAND END SCRATCH ON SIDE |
| Finished Goods Database            |                                                                                                              |
| Number of Units in Stock           | 1                                                                                                            |
| Clearance Price                    | ENQUIRE NOW                                                                                                  |