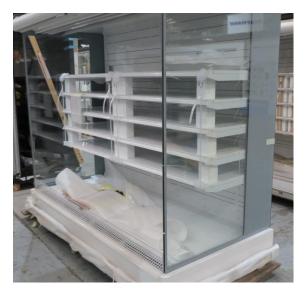

# Serial Number | Model MJPE216-4D-2COY

| Product Details                    | Remote Multideck                                                                                             |
|------------------------------------|--------------------------------------------------------------------------------------------------------------|
| Serial Number                      | SZ14785                                                                                                      |
| Product Code                       | MJPE216-4D-2COY                                                                                              |
| Description                        | DAIRY                                                                                                        |
| Specification                      | REMOTE                                                                                                       |
| Ends                               | SILVER SOLID S/S MIRROR ENDS BOTH SIDE                                                                       |
| Refrigerant                        | R134A                                                                                                        |
| Case Colour                        | SILVER INTERIOR/ SILVER EXTERIOR                                                                             |
| Condition Grade<br>Good, Fair, Bad | FAIR                                                                                                         |
| Condition Overview                 | MISSING FRONT KICK PLATE & 5 SHELVES 510MM STAINLESS STEEL & 10 BRACKETS 510MM LEFT HAND END SCRATCH ON SIDE |
| Finished Goods Database            |                                                                                                              |
| Number of Units in Stock           | 1                                                                                                            |
| Clearance Price                    | ENQUIRE NOW                                                                                                  |