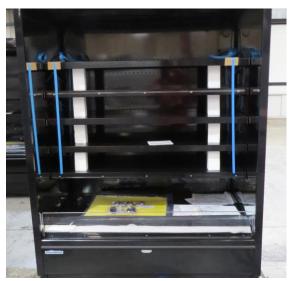

| Product Details                    | Self-Contained Refrigerated                 |
|------------------------------------|---------------------------------------------|
| Serial Number                      | SZ27972                                     |
| Product Code                       | H1E-14D-1IRC                                |
| Description                        | H1-14                                       |
| Specification                      | SELF CONTAINED                              |
| Ends                               | SOLID ENDS BOTH SIDE                        |
| Refrigerant                        | R404A                                       |
| Case Colour                        | INTERIOR BLACK GLOSS / EXTERIOR BLACK GLOSS |
| Condition Grade<br>Good, Fair, Bad | GOOD                                        |
| Condition Overview                 | TEST RUN IS NORMAL/ CASE MISSING PIPE       |
|                                    |                                             |
|                                    |                                             |
| Finished Goods Database            |                                             |
| Number of Units in Stock           | 1                                           |
| Clearance Price                    | ENQUIRE NOW                                 |