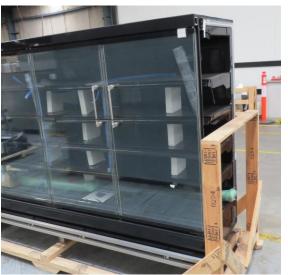

#### Serial Number | Model PNDATN85-250

| <b>Product Details</b>             | Self-Contained Refrigerated        |
|------------------------------------|------------------------------------|
| Serial Number                      | 1200735740                         |
| Product Code                       | PNDATN85-250                       |
| Description                        | PANADA                             |
| Specification                      | SELF CONTAINED                     |
| Ends                               | GLASS THERMOPNAE ENDS BOTH SIDE    |
| Refrigerant                        | R290                               |
| Case Colour                        | BLACK GLOSS INT /EXT               |
| Condition Grade<br>Good, Fair, Bad | GOOD                               |
| Condition Overview                 | THIS CABINETIS NEW WITH 10 SHELVES |
| Finished Goods Database            |                                    |
| Number of Units in Stock           | 1                                  |
| Clearance Price                    | ENQUIRE NOW                        |