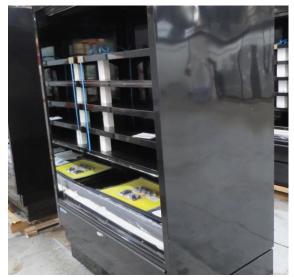

| Product Details                    | Self-Contained Refrigerated                 |
|------------------------------------|---------------------------------------------|
| Serial Number                      | SZ27902                                     |
| Product Code                       | H1E-14D-1IRC                                |
| Description                        | H1-14                                       |
| Specification                      | SELF CONTAINED                              |
| Ends                               | SOLID ENDS BOTH SIDE                        |
| Refrigerant                        | R404A                                       |
| Case Colour                        | INTERIOR BLACK GLOSS / EXTERIOR BLACK GLOSS |
| Condition Grade<br>Good, Fair, Bad | GOOD                                        |
| Condition Overview                 | TEST RUN IS NORMAL/ EX RENTAL/ MISSING PIPE |
|                                    |                                             |
| Finished Goods Database            |                                             |
| Number of Units in Stock           | 1                                           |
| Clearance Price                    | ENQUIRE NOW                                 |