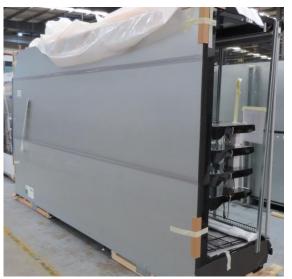

| Product Details                    | Self-Contained Refrigerated                 |
|------------------------------------|---------------------------------------------|
| Serial Number                      | SZ27972                                     |
| Product Code                       | H1E-14D-1IRC                                |
| Description                        | H1-14                                       |
| Specification                      | SELF CONTAINED                              |
| Ends                               | SOLID ENDS BOTH SIDE                        |
| Refrigerant                        | R404A                                       |
| Case Colour                        | INTERIOR BLACK GLOSS / EXTERIOR BLACK GLOSS |
| Condition Grade<br>Good, Fair, Bad | GOOD                                        |
| Condition Overview                 | TEST RUN IS NORMAL/ CASE MISSING PIPE       |
|                                    |                                             |
|                                    |                                             |
| Finished Goods Database            |                                             |
| Number of Units in Stock           | 1                                           |
| Clearance Price                    | ENQUIRE NOW                                 |