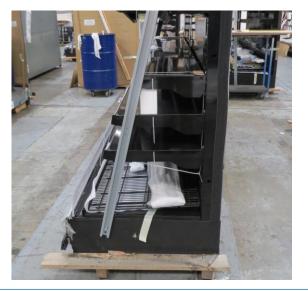

| Product Details                    | Self-Contained Refrigerated                 |
|------------------------------------|---------------------------------------------|
| Serial Number                      | SZ27967                                     |
| Product Code                       | H1E-14D-1IRC                                |
| Description                        | H1-14                                       |
| Specification                      | SELF CONTAINED                              |
| Ends                               | SOLID ENDS BOTH SIDE                        |
| Refrigerant                        | R404A                                       |
| Case Colour                        | INTERIOR BLACK GLOSS / EXTERIOR BLACK GLOSS |
| Condition Grade<br>Good, Fair, Bad | GOOD                                        |
| Condition Overview                 | THE CASE IS NEW/MISSING PVC PIPE 40MM       |
| Finished Goods Database            |                                             |
| Number of Units in Stock           | 1                                           |
| Clearance Price                    | ENQUIRE NOW                                 |