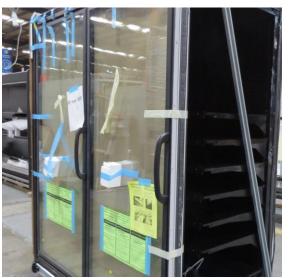

| Product Details                    | Self-Contained Refrigerated                 |
|------------------------------------|---------------------------------------------|
| Serial Number                      | SZ27915                                     |
| Product Code                       | H1E-14D-1IRC                                |
| Description                        | H1-14                                       |
| Specification                      | SELF CONTAINED                              |
| Ends                               | SOLID ENDS BOTH SIDE                        |
| Refrigerant                        | R404A                                       |
| Case Colour                        | INTERIOR BLACK GLOSS / EXTERIOR BLACK GLOSS |
| Condition Grade<br>Good, Fair, Bad | FAIR                                        |
| Condition Overview                 | TEST RUN NORMAL                             |
|                                    |                                             |
|                                    |                                             |
| Finished Goods Database            |                                             |
| Number of Units in Stock           | 1                                           |
| Clearance Price                    | ENQUIRE NOW                                 |