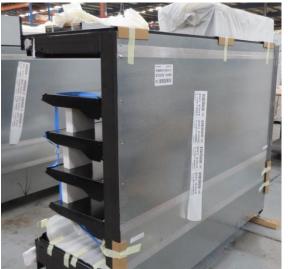

# Serial Number | Model MJPE216-4D-2COY

| Product Details                    | Remote Multideck                                                                                             |
|------------------------------------|--------------------------------------------------------------------------------------------------------------|
| Serial Number                      | SZ14785                                                                                                      |
| Product Code                       | MJPE216-4D-2COY                                                                                              |
| Description                        | DAIRY                                                                                                        |
| Specification                      | REMOTE                                                                                                       |
| Ends                               | SILVER SOLID S/S MIRROR ENDS BOTH SIDE                                                                       |
| Refrigerant                        | R134A                                                                                                        |
| Case Colour                        | SILVER INTERIOR/ SILVER EXTERIOR                                                                             |
| Condition Grade<br>Good, Fair, Bad | FAIR                                                                                                         |
| Condition Overview                 | MISSING FRONT KICK PLATE & 5 SHELVES 510MM STAINLESS STEEL & 10 BRACKETS 510MM LEFT HAND END SCRATCH ON SIDE |
| Finished Goods Database            |                                                                                                              |
| Number of Units in Stock           | 1                                                                                                            |
| Clearance Price                    | ENQUIRE NOW                                                                                                  |