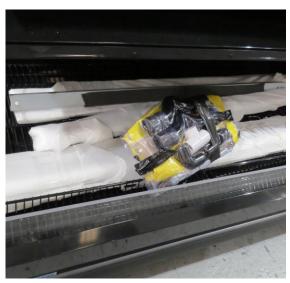

# Serial Number | Model MJPE216-4D-2COY

| Product Details                    | Remote Multideck                                                                                             |
|------------------------------------|--------------------------------------------------------------------------------------------------------------|
| Serial Number                      | SZ14785                                                                                                      |
| Product Code                       | MJPE216-4D-2COY                                                                                              |
| Description                        | DAIRY                                                                                                        |
| Specification                      | REMOTE                                                                                                       |
| Ends                               | SILVER SOLID S/S MIRROR ENDS BOTH SIDE                                                                       |
| Refrigerant                        | R134A                                                                                                        |
| Case Colour                        | SILVER INTERIOR/ SILVER EXTERIOR                                                                             |
| Condition Grade<br>Good, Fair, Bad | FAIR                                                                                                         |
| Condition Overview                 | MISSING FRONT KICK PLATE & 5 SHELVES 510MM STAINLESS STEEL & 10 BRACKETS 510MM LEFT HAND END SCRATCH ON SIDE |
| Finished Goods Database            |                                                                                                              |
| Number of Units in Stock           | 1                                                                                                            |
| Clearance Price                    | ENQUIRE NOW                                                                                                  |