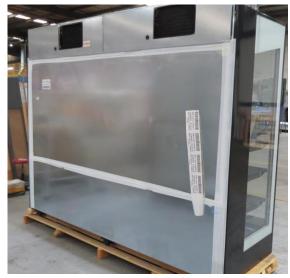

| Product Details                    | Remote Multideck             |
|------------------------------------|------------------------------|
| Serial Number                      | SZ29374                      |
| Product Code                       | MCN116-6D-4IRC               |
| Description                        | DAIRY                        |
| Specification                      | REMOTE                       |
| Ends                               | NO ENDS                      |
| Refrigerant                        | R404A                        |
| Case Colour                        | BLACK GLOSS INSDIE & OUTSIDE |
| Condition Grade<br>Good, Fair, Bad | GOOD                         |
| Condition Overview                 | BRAND NEW CABINET            |
|                                    |                              |
|                                    |                              |
| Finished Goods Database            |                              |
| Number of Units in Stock           | 1                            |
| Clearance Price                    | ENQUIRE NOW                  |

| Product Details                    | Remote Multideck             |
|------------------------------------|------------------------------|
| Serial Number                      | SZ29376                      |
| Product Code                       | MCN116-6D-4IRC               |
| Description                        | DAIRY                        |
| Specification                      | REMOTE                       |
| Ends                               | NO ENDS                      |
| Refrigerant                        | R404A                        |
| Case Colour                        | BLACK GLOSS INSIDE & OUTSIDE |
| Condition Grade<br>Good, Fair, Bad | GOOD                         |
| Condition Overview                 | BRAND NEW CABINET            |
|                                    |                              |
|                                    |                              |
| Finished Goods Database            |                              |
| Number of Units in Stock           | 1                            |
| Clearance Price                    | ENQUIRE NOW                  |

| Product Details                    | Remote Multideck             |
|------------------------------------|------------------------------|
| Serial Number                      | SZ29375                      |
| Product Code                       | MCN116-6D-4IRC               |
| Description                        | DAIRY                        |
| Specification                      | REMOTE                       |
| Ends                               | NO ENDS                      |
| Refrigerant                        | R404A                        |
| Case Colour                        | BLACK GLOSS INSIDE & OUTSIDE |
| Condition Grade<br>Good, Fair, Bad | GOOD                         |
| Condition Overview                 | BRAND NEW CABINET            |
|                                    |                              |
|                                    |                              |
| Finished Goods Database            |                              |
| Number of Units in Stock           | 1                            |
| Clearance Price                    | ENQUIRE NOW                  |

| Product Details                    | Remote Multideck             |
|------------------------------------|------------------------------|
| Serial Number                      | SZ29372                      |
| Product Code                       | MCN116-6D-4IRC               |
| Description                        | DAIRY                        |
| Specification                      | REMOTE                       |
| Ends                               | NO ENDS                      |
| Refrigerant                        | R404A                        |
| Case Colour                        | BLACK GLOSS INSDIE & OUTSIDE |
| Condition Grade<br>Good, Fair, Bad | GOOD                         |
| Condition Overview                 | BRAND NEW CABINET            |
|                                    |                              |
|                                    |                              |
| Finished Goods Database            |                              |
| Number of Units in Stock           | 1                            |
| Clearance Price                    | ENQUIRE NOW                  |

| Product Details                    | Remote Multideck                       |
|------------------------------------|----------------------------------------|
| Serial Number                      | SZ29373                                |
| Product Code                       | MCN116-6D-4IRC                         |
| Description                        | DAIRY                                  |
| Specification                      | REMOTE                                 |
| Ends                               | SILVER SOLID S/S MIRROR ENDS BOTH SIDE |
| Refrigerant                        | R404A                                  |
| Case Colour                        | BLACK GLOSS INSDIE & OUTSIDE           |
| Condition Grade<br>Good, Fair, Bad | GOOD                                   |
| Condition Overview                 | BRAND NEW CABINET                      |
|                                    |                                        |
|                                    |                                        |
| Finished Goods Database            |                                        |
| Number of Units in Stock           | 1                                      |
| Clearance Price                    | ENQUIRE NOW                            |