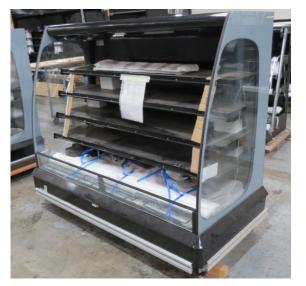

| Product Details                    | Remote Semi Vertical |
|------------------------------------|----------------------|
| Serial Number                      | 26576                |
| Product Code                       | SMN153-3DE-3COU      |
| Description                        | DELI                 |
| Specification                      | REMOTE               |
| Ends                               | NO ENDS              |
| Refrigerant                        | R134A                |
| Case Colour                        | BLACK STAIN INT/ EXT |
| Condition Grade<br>Good, Fair, Bad | GOOD                 |
| Condition Overview                 | THIS CASE IS NEW     |
|                                    |                      |
|                                    |                      |
| Finished Goods Database            |                      |
| Number of Units in Stock           | 1                    |
| Clearance Price                    | ENQUIRE NOW          |