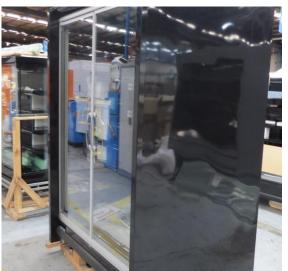

| Product Details                    | Self-Contained Refrigerated                 |
|------------------------------------|---------------------------------------------|
| Serial Number                      | SZ27972                                     |
| Product Code                       | H1E-14D-1IRC                                |
| Description                        | H1-14                                       |
| Specification                      | SELF CONTAINED                              |
| Ends                               | SOLID ENDS BOTH SIDE                        |
| Refrigerant                        | R404A                                       |
| Case Colour                        | INTERIOR BLACK GLOSS / EXTERIOR BLACK GLOSS |
| Condition Grade<br>Good, Fair, Bad | GOOD                                        |
| Condition Overview                 | TEST RUN IS NORMAL/ CASE MISSING PIPE       |
|                                    |                                             |
|                                    |                                             |
| Finished Goods Database            |                                             |
| Number of Units in Stock           | 1                                           |
| Clearance Price                    | ENQUIRE NOW                                 |