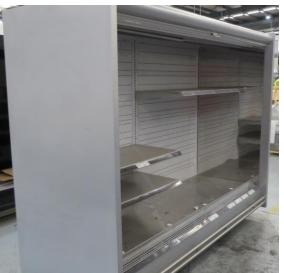

| Product Details                    | Remote Multideck             |
|------------------------------------|------------------------------|
| Serial Number                      | SZ29374                      |
| Product Code                       | MCN116-6D-4IRC               |
| Description                        | DAIRY                        |
| Specification                      | REMOTE                       |
| Ends                               | NO ENDS                      |
| Refrigerant                        | R404A                        |
| Case Colour                        | BLACK GLOSS INSDIE & OUTSIDE |
| Condition Grade<br>Good, Fair, Bad | GOOD                         |
| Condition Overview                 | BRAND NEW CABINET            |
|                                    |                              |
|                                    |                              |
| Finished Goods Database            |                              |
| Number of Units in Stock           | 1                            |
| Clearance Price                    | ENQUIRE NOW                  |

| Product Details                    | Remote Multideck             |
|------------------------------------|------------------------------|
| Serial Number                      | SZ29376                      |
| Product Code                       | MCN116-6D-4IRC               |
| Description                        | DAIRY                        |
| Specification                      | REMOTE                       |
| Ends                               | NO ENDS                      |
| Refrigerant                        | R404A                        |
| Case Colour                        | BLACK GLOSS INSIDE & OUTSIDE |
| Condition Grade<br>Good, Fair, Bad | GOOD                         |
| Condition Overview                 | BRAND NEW CABINET            |
|                                    |                              |
|                                    |                              |
| Finished Goods Database            |                              |
| Number of Units in Stock           | 1                            |
| Clearance Price                    | ENQUIRE NOW                  |

| Product Details                    | Remote Multideck             |
|------------------------------------|------------------------------|
| Serial Number                      | SZ29375                      |
| Product Code                       | MCN116-6D-4IRC               |
| Description                        | DAIRY                        |
| Specification                      | REMOTE                       |
| Ends                               | NO ENDS                      |
| Refrigerant                        | R404A                        |
| Case Colour                        | BLACK GLOSS INSIDE & OUTSIDE |
| Condition Grade<br>Good, Fair, Bad | GOOD                         |
| Condition Overview                 | BRAND NEW CABINET            |
|                                    |                              |
|                                    |                              |
| Finished Goods Database            |                              |
| Number of Units in Stock           | 1                            |
| Clearance Price                    | ENQUIRE NOW                  |

| Product Details                    | Remote Multideck             |
|------------------------------------|------------------------------|
| Serial Number                      | SZ29372                      |
| Product Code                       | MCN116-6D-4IRC               |
| Description                        | DAIRY                        |
| Specification                      | REMOTE                       |
| Ends                               | NO ENDS                      |
| Refrigerant                        | R404A                        |
| Case Colour                        | BLACK GLOSS INSDIE & OUTSIDE |
| Condition Grade<br>Good, Fair, Bad | GOOD                         |
| Condition Overview                 | BRAND NEW CABINET            |
|                                    |                              |
|                                    |                              |
| Finished Goods Database            |                              |
| Number of Units in Stock           | 1                            |
| Clearance Price                    | ENQUIRE NOW                  |

| Product Details                    | Remote Multideck                       |
|------------------------------------|----------------------------------------|
| Serial Number                      | SZ29373                                |
| Product Code                       | MCN116-6D-4IRC                         |
| Description                        | DAIRY                                  |
| Specification                      | REMOTE                                 |
| Ends                               | SILVER SOLID S/S MIRROR ENDS BOTH SIDE |
| Refrigerant                        | R404A                                  |
| Case Colour                        | BLACK GLOSS INSDIE & OUTSIDE           |
| Condition Grade<br>Good, Fair, Bad | GOOD                                   |
| Condition Overview                 | BRAND NEW CABINET                      |
|                                    |                                        |
|                                    |                                        |
| Finished Goods Database            |                                        |
| Number of Units in Stock           | 1                                      |
| Clearance Price                    | ENQUIRE NOW                            |