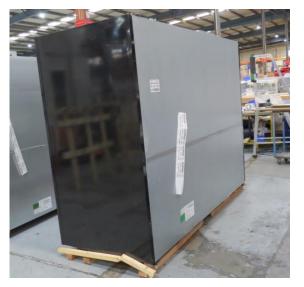

| Product Details                    | Self-Contained Refrigerated                 |
|------------------------------------|---------------------------------------------|
| Serial Number                      | SZ27902                                     |
| Product Code                       | H1E-14D-1IRC                                |
| Description                        | H1-14                                       |
| Specification                      | SELF CONTAINED                              |
| Ends                               | SOLID ENDS BOTH SIDE                        |
| Refrigerant                        | R404A                                       |
| Case Colour                        | INTERIOR BLACK GLOSS / EXTERIOR BLACK GLOSS |
| Condition Grade<br>Good, Fair, Bad | GOOD                                        |
| Condition Overview                 | TEST RUN IS NORMAL/ EX RENTAL/ MISSING PIPE |
|                                    |                                             |
| Finished Goods Database            |                                             |
| Number of Units in Stock           | 1                                           |
| Clearance Price                    | ENQUIRE NOW                                 |