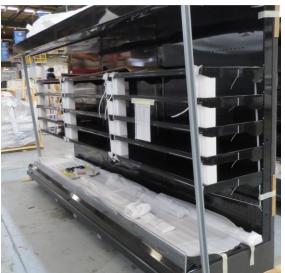

# Serial Number | Model MJPE216-4D-2COY

| Product Details                    | Remote Multideck                                                                                             |
|------------------------------------|--------------------------------------------------------------------------------------------------------------|
| Serial Number                      | SZ14785                                                                                                      |
| Product Code                       | MJPE216-4D-2COY                                                                                              |
| Description                        | DAIRY                                                                                                        |
| Specification                      | REMOTE                                                                                                       |
| Ends                               | SILVER SOLID S/S MIRROR ENDS BOTH SIDE                                                                       |
| Refrigerant                        | R134A                                                                                                        |
| Case Colour                        | SILVER INTERIOR/ SILVER EXTERIOR                                                                             |
| Condition Grade<br>Good, Fair, Bad | FAIR                                                                                                         |
| Condition Overview                 | MISSING FRONT KICK PLATE & 5 SHELVES 510MM STAINLESS STEEL & 10 BRACKETS 510MM LEFT HAND END SCRATCH ON SIDE |
| Finished Goods Database            |                                                                                                              |
| Number of Units in Stock           | 1                                                                                                            |
| Clearance Price                    | ENQUIRE NOW                                                                                                  |