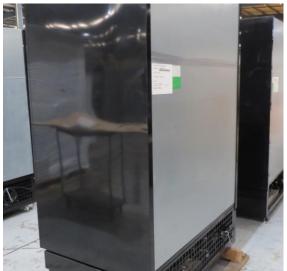

| Product Details                    | Self-Contained Refrigerated                 |
|------------------------------------|---------------------------------------------|
| Serial Number                      | SZ27972                                     |
| Product Code                       | H1E-14D-1IRC                                |
| Description                        | H1-14                                       |
| Specification                      | SELF CONTAINED                              |
| Ends                               | SOLID ENDS BOTH SIDE                        |
| Refrigerant                        | R404A                                       |
| Case Colour                        | INTERIOR BLACK GLOSS / EXTERIOR BLACK GLOSS |
| Condition Grade<br>Good, Fair, Bad | GOOD                                        |
| Condition Overview                 | TEST RUN IS NORMAL/ CASE MISSING PIPE       |
|                                    |                                             |
|                                    |                                             |
| Finished Goods Database            |                                             |
| Number of Units in Stock           | 1                                           |
| Clearance Price                    | ENQUIRE NOW                                 |