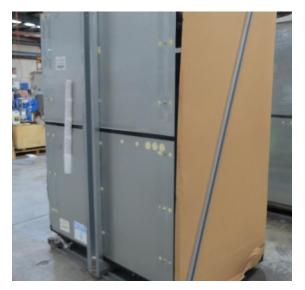

| Product Details                    | Self-Contained Refrigerated                 |
|------------------------------------|---------------------------------------------|
| Serial Number                      | SZ27915                                     |
| Product Code                       | H1E-14D-1IRC                                |
| Description                        | H1-14                                       |
| Specification                      | SELF CONTAINED                              |
| Ends                               | SOLID ENDS BOTH SIDE                        |
| Refrigerant                        | R404A                                       |
| Case Colour                        | INTERIOR BLACK GLOSS / EXTERIOR BLACK GLOSS |
| Condition Grade<br>Good, Fair, Bad | FAIR                                        |
| Condition Overview                 | TEST RUN NORMAL                             |
|                                    |                                             |
|                                    |                                             |
| Finished Goods Database            |                                             |
| Number of Units in Stock           | 1                                           |
| Clearance Price                    | ENQUIRE NOW                                 |