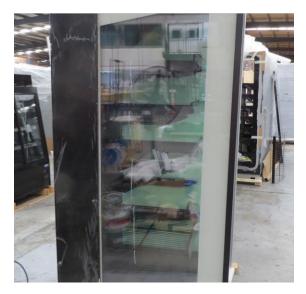

| Product Details                    | Self-Contained Refrigerated                 |
|------------------------------------|---------------------------------------------|
| Serial Number                      | SZ27915                                     |
| Product Code                       | H1E-14D-1IRC                                |
| Description                        | H1-14                                       |
| Specification                      | SELF CONTAINED                              |
| Ends                               | SOLID ENDS BOTH SIDE                        |
| Refrigerant                        | R404A                                       |
| Case Colour                        | INTERIOR BLACK GLOSS / EXTERIOR BLACK GLOSS |
| Condition Grade<br>Good, Fair, Bad | FAIR                                        |
| Condition Overview                 | TEST RUN NORMAL                             |
|                                    |                                             |
|                                    |                                             |
| Finished Goods Database            |                                             |
| Number of Units in Stock           | 1                                           |
| Clearance Price                    | ENQUIRE NOW                                 |