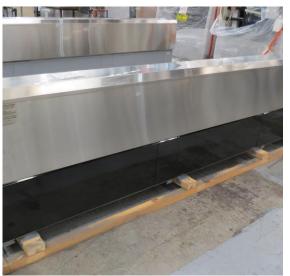

| Product Details                    | Self-Contained Refrigerated                 |
|------------------------------------|---------------------------------------------|
| Serial Number                      | SZ27902                                     |
| Product Code                       | H1E-14D-1IRC                                |
| Description                        | H1-14                                       |
| Specification                      | SELF CONTAINED                              |
| Ends                               | SOLID ENDS BOTH SIDE                        |
| Refrigerant                        | R404A                                       |
| Case Colour                        | INTERIOR BLACK GLOSS / EXTERIOR BLACK GLOSS |
| Condition Grade<br>Good, Fair, Bad | GOOD                                        |
| Condition Overview                 | TEST RUN IS NORMAL/ EX RENTAL/ MISSING PIPE |
|                                    |                                             |
| Finished Goods Database            |                                             |
| Number of Units in Stock           | 1                                           |
| Clearance Price                    | ENQUIRE NOW                                 |