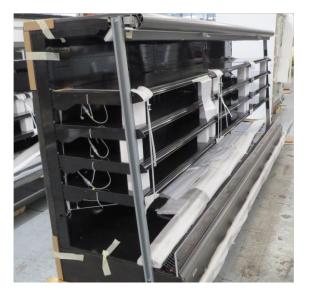

| Product Details                    | Remote Multideck             |
|------------------------------------|------------------------------|
| Serial Number                      | SZ29374                      |
| Product Code                       | MCN116-6D-4IRC               |
| Description                        | DAIRY                        |
| Specification                      | REMOTE                       |
| Ends                               | NO ENDS                      |
| Refrigerant                        | R404A                        |
| Case Colour                        | BLACK GLOSS INSDIE & OUTSIDE |
| Condition Grade<br>Good, Fair, Bad | GOOD                         |
| Condition Overview                 | BRAND NEW CABINET            |
|                                    |                              |
|                                    |                              |
| Finished Goods Database            |                              |
| Number of Units in Stock           | 1                            |
| Clearance Price                    | ENQUIRE NOW                  |

| Product Details                    | Remote Multideck             |
|------------------------------------|------------------------------|
| Serial Number                      | SZ29376                      |
| Product Code                       | MCN116-6D-4IRC               |
| Description                        | DAIRY                        |
| Specification                      | REMOTE                       |
| Ends                               | NO ENDS                      |
| Refrigerant                        | R404A                        |
| Case Colour                        | BLACK GLOSS INSIDE & OUTSIDE |
| Condition Grade<br>Good, Fair, Bad | GOOD                         |
| Condition Overview                 | BRAND NEW CABINET            |
|                                    |                              |
|                                    |                              |
| Finished Goods Database            |                              |
| Number of Units in Stock           | 1                            |
| Clearance Price                    | ENQUIRE NOW                  |

| Product Details                    | Remote Multideck             |
|------------------------------------|------------------------------|
| Serial Number                      | SZ29375                      |
| Product Code                       | MCN116-6D-4IRC               |
| Description                        | DAIRY                        |
| Specification                      | REMOTE                       |
| Ends                               | NO ENDS                      |
| Refrigerant                        | R404A                        |
| Case Colour                        | BLACK GLOSS INSIDE & OUTSIDE |
| Condition Grade<br>Good, Fair, Bad | GOOD                         |
| Condition Overview                 | BRAND NEW CABINET            |
|                                    |                              |
|                                    |                              |
| Finished Goods Database            |                              |
| Number of Units in Stock           | 1                            |
| Clearance Price                    | ENQUIRE NOW                  |

| Product Details                    | Remote Multideck             |
|------------------------------------|------------------------------|
| Serial Number                      | SZ29372                      |
| Product Code                       | MCN116-6D-4IRC               |
| Description                        | DAIRY                        |
| Specification                      | REMOTE                       |
| Ends                               | NO ENDS                      |
| Refrigerant                        | R404A                        |
| Case Colour                        | BLACK GLOSS INSDIE & OUTSIDE |
| Condition Grade<br>Good, Fair, Bad | GOOD                         |
| Condition Overview                 | BRAND NEW CABINET            |
|                                    |                              |
|                                    |                              |
| Finished Goods Database            |                              |
| Number of Units in Stock           | 1                            |
| Clearance Price                    | ENQUIRE NOW                  |

| Product Details                    | Remote Multideck                       |
|------------------------------------|----------------------------------------|
| Serial Number                      | SZ29373                                |
| Product Code                       | MCN116-6D-4IRC                         |
| Description                        | DAIRY                                  |
| Specification                      | REMOTE                                 |
| Ends                               | SILVER SOLID S/S MIRROR ENDS BOTH SIDE |
| Refrigerant                        | R404A                                  |
| Case Colour                        | BLACK GLOSS INSDIE & OUTSIDE           |
| Condition Grade<br>Good, Fair, Bad | GOOD                                   |
| Condition Overview                 | BRAND NEW CABINET                      |
|                                    |                                        |
|                                    |                                        |
| Finished Goods Database            |                                        |
| Number of Units in Stock           | 1                                      |
| Clearance Price                    | ENQUIRE NOW                            |