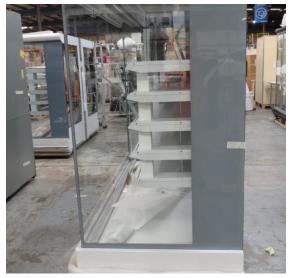

# Serial Number | Model MJPE216-4D-2COY

| Product Details                    | Remote Multideck                                                                                             |
|------------------------------------|--------------------------------------------------------------------------------------------------------------|
| Serial Number                      | SZ14785                                                                                                      |
| Product Code                       | MJPE216-4D-2COY                                                                                              |
| Description                        | DAIRY                                                                                                        |
| Specification                      | REMOTE                                                                                                       |
| Ends                               | SILVER SOLID S/S MIRROR ENDS BOTH SIDE                                                                       |
| Refrigerant                        | R134A                                                                                                        |
| Case Colour                        | SILVER INTERIOR/ SILVER EXTERIOR                                                                             |
| Condition Grade<br>Good, Fair, Bad | FAIR                                                                                                         |
| Condition Overview                 | MISSING FRONT KICK PLATE & 5 SHELVES 510MM STAINLESS STEEL & 10 BRACKETS 510MM LEFT HAND END SCRATCH ON SIDE |
| Finished Goods Database            |                                                                                                              |
| Number of Units in Stock           | 1                                                                                                            |
| Clearance Price                    | ENQUIRE NOW                                                                                                  |