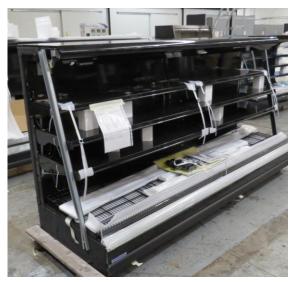

| Product Details                    | Self-Contained Refrigerated                 |
|------------------------------------|---------------------------------------------|
| Serial Number                      | SZ27902                                     |
| Product Code                       | H1E-14D-1IRC                                |
| Description                        | H1-14                                       |
| Specification                      | SELF CONTAINED                              |
| Ends                               | SOLID ENDS BOTH SIDE                        |
| Refrigerant                        | R404A                                       |
| Case Colour                        | INTERIOR BLACK GLOSS / EXTERIOR BLACK GLOSS |
| Condition Grade<br>Good, Fair, Bad | GOOD                                        |
| Condition Overview                 | TEST RUN IS NORMAL/ EX RENTAL/ MISSING PIPE |
|                                    |                                             |
| Finished Goods Database            |                                             |
| Number of Units in Stock           | 1                                           |
| Clearance Price                    | ENQUIRE NOW                                 |