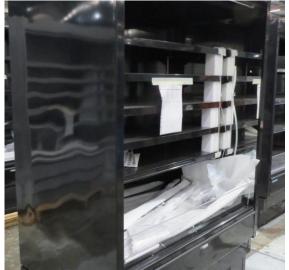

| Product Details                    | Self-Contained Refrigerated                 |
|------------------------------------|---------------------------------------------|
| Serial Number                      | SZ27967                                     |
| Product Code                       | H1E-14D-1IRC                                |
| Description                        | H1-14                                       |
| Specification                      | SELF CONTAINED                              |
| Ends                               | SOLID ENDS BOTH SIDE                        |
| Refrigerant                        | R404A                                       |
| Case Colour                        | INTERIOR BLACK GLOSS / EXTERIOR BLACK GLOSS |
| Condition Grade<br>Good, Fair, Bad | GOOD                                        |
| Condition Overview                 | THE CASE IS NEW/MISSING PVC PIPE 40MM       |
| Finished Goods Database            |                                             |
| Number of Units in Stock           | 1                                           |
| Clearance Price                    | ENQUIRE NOW                                 |