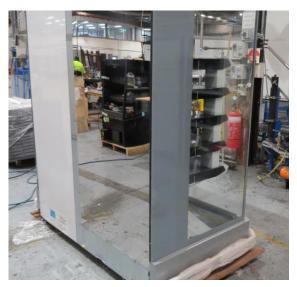

| Product Details                    | Self-Contained Refrigerated                 |
|------------------------------------|---------------------------------------------|
| Serial Number                      | SZ27902                                     |
| Product Code                       | H1E-14D-1IRC                                |
| Description                        | H1-14                                       |
| Specification                      | SELF CONTAINED                              |
| Ends                               | SOLID ENDS BOTH SIDE                        |
| Refrigerant                        | R404A                                       |
| Case Colour                        | INTERIOR BLACK GLOSS / EXTERIOR BLACK GLOSS |
| Condition Grade<br>Good, Fair, Bad | GOOD                                        |
| Condition Overview                 | TEST RUN IS NORMAL/ EX RENTAL/ MISSING PIPE |
|                                    |                                             |
| Finished Goods Database            |                                             |
| Number of Units in Stock           | 1                                           |
| Clearance Price                    | ENQUIRE NOW                                 |