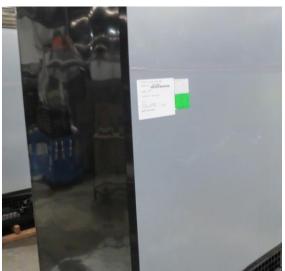

| Product Details                    | Self-Contained Refrigerated                 |
|------------------------------------|---------------------------------------------|
| Serial Number                      | SZ27972                                     |
| Product Code                       | H1E-14D-1IRC                                |
| Description                        | H1-14                                       |
| Specification                      | SELF CONTAINED                              |
| Ends                               | SOLID ENDS BOTH SIDE                        |
| Refrigerant                        | R404A                                       |
| Case Colour                        | INTERIOR BLACK GLOSS / EXTERIOR BLACK GLOSS |
| Condition Grade<br>Good, Fair, Bad | GOOD                                        |
| Condition Overview                 | TEST RUN IS NORMAL/ CASE MISSING PIPE       |
|                                    |                                             |
|                                    |                                             |
| Finished Goods Database            |                                             |
| Number of Units in Stock           | 1                                           |
| Clearance Price                    | ENQUIRE NOW                                 |