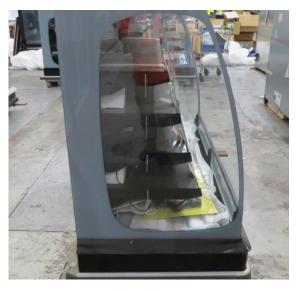

# Serial Number | Model MJPE216-4D-2COY

| Product Details                    | Remote Multideck                                                                                             |
|------------------------------------|--------------------------------------------------------------------------------------------------------------|
| Serial Number                      | SZ14785                                                                                                      |
| Product Code                       | MJPE216-4D-2COY                                                                                              |
| Description                        | DAIRY                                                                                                        |
| Specification                      | REMOTE                                                                                                       |
| Ends                               | SILVER SOLID S/S MIRROR ENDS BOTH SIDE                                                                       |
| Refrigerant                        | R134A                                                                                                        |
| Case Colour                        | SILVER INTERIOR/ SILVER EXTERIOR                                                                             |
| Condition Grade<br>Good, Fair, Bad | FAIR                                                                                                         |
| Condition Overview                 | MISSING FRONT KICK PLATE & 5 SHELVES 510MM STAINLESS STEEL & 10 BRACKETS 510MM LEFT HAND END SCRATCH ON SIDE |
| Finished Goods Database            |                                                                                                              |
| Number of Units in Stock           | 1                                                                                                            |
| Clearance Price                    | ENQUIRE NOW                                                                                                  |

# Serial Number | Model MJPE216-4D-2COY

| Product Details                    | Remote Multideck                      |
|------------------------------------|---------------------------------------|
| Serial Number                      | SZ14786                               |
| Product Code                       | MJPE216-4D-2COY                       |
| Description                        | DAIRY                                 |
| Specification                      | REMOTE                                |
| Ends                               | SOLID ENDS BOTH SIDE                  |
| Refrigerant                        | R404A                                 |
| Case Colour                        | BLACK GLOSS INT/ SILVER EXT           |
| Condition Grade<br>Good, Fair, Bad | FAIR                                  |
| Condition Overview                 | LEFT HAND DENT ON TOP AT THE BACK END |
| Finished Goods Database            |                                       |
| Number of Units in Stock           | 1                                     |
| Clearance Price                    | ENQUIRE NOW                           |