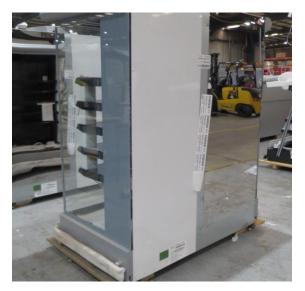

# Serial Number | Model MJPE216-4D-2COY

| Product Details                    | Remote Multideck                                                                                             |
|------------------------------------|--------------------------------------------------------------------------------------------------------------|
| Serial Number                      | SZ14785                                                                                                      |
| Product Code                       | MJPE216-4D-2COY                                                                                              |
| Description                        | DAIRY                                                                                                        |
| Specification                      | REMOTE                                                                                                       |
| Ends                               | SILVER SOLID S/S MIRROR ENDS BOTH SIDE                                                                       |
| Refrigerant                        | R134A                                                                                                        |
| Case Colour                        | SILVER INTERIOR/ SILVER EXTERIOR                                                                             |
| Condition Grade<br>Good, Fair, Bad | FAIR                                                                                                         |
| Condition Overview                 | MISSING FRONT KICK PLATE & 5 SHELVES 510MM STAINLESS STEEL & 10 BRACKETS 510MM LEFT HAND END SCRATCH ON SIDE |
| Finished Goods Database            |                                                                                                              |
| Number of Units in Stock           | 1                                                                                                            |
| Clearance Price                    | ENQUIRE NOW                                                                                                  |