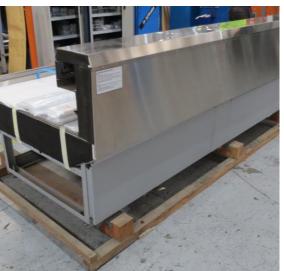

| Product Details                    | Self-Contained Refrigerated                 |
|------------------------------------|---------------------------------------------|
| Serial Number                      | SZ27972                                     |
| Product Code                       | H1E-14D-1IRC                                |
| Description                        | H1-14                                       |
| Specification                      | SELF CONTAINED                              |
| Ends                               | SOLID ENDS BOTH SIDE                        |
| Refrigerant                        | R404A                                       |
| Case Colour                        | INTERIOR BLACK GLOSS / EXTERIOR BLACK GLOSS |
| Condition Grade<br>Good, Fair, Bad | GOOD                                        |
| Condition Overview                 | TEST RUN IS NORMAL/ CASE MISSING PIPE       |
|                                    |                                             |
|                                    |                                             |
| Finished Goods Database            |                                             |
| Number of Units in Stock           | 1                                           |
| Clearance Price                    | ENQUIRE NOW                                 |