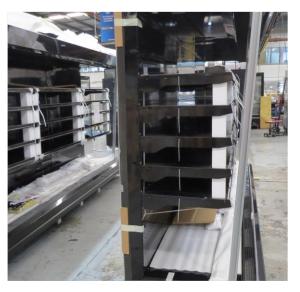

# Serial Number | Model MJPE216-4D-2COY

| Product Details                    | Remote Multideck                                                                                             |
|------------------------------------|--------------------------------------------------------------------------------------------------------------|
| Serial Number                      | SZ14785                                                                                                      |
| Product Code                       | MJPE216-4D-2COY                                                                                              |
| Description                        | DAIRY                                                                                                        |
| Specification                      | REMOTE                                                                                                       |
| Ends                               | SILVER SOLID S/S MIRROR ENDS BOTH SIDE                                                                       |
| Refrigerant                        | R134A                                                                                                        |
| Case Colour                        | SILVER INTERIOR/ SILVER EXTERIOR                                                                             |
| Condition Grade<br>Good, Fair, Bad | FAIR                                                                                                         |
| Condition Overview                 | MISSING FRONT KICK PLATE & 5 SHELVES 510MM STAINLESS STEEL & 10 BRACKETS 510MM LEFT HAND END SCRATCH ON SIDE |
| Finished Goods Database            |                                                                                                              |
| Number of Units in Stock           | 1                                                                                                            |
| Clearance Price                    | ENQUIRE NOW                                                                                                  |