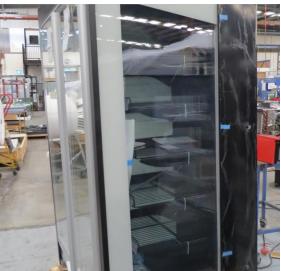

| Product Details                    | Self-Contained Refrigerated                 |
|------------------------------------|---------------------------------------------|
| Serial Number                      | SZ27972                                     |
| Product Code                       | H1E-14D-1IRC                                |
| Description                        | H1-14                                       |
| Specification                      | SELF CONTAINED                              |
| Ends                               | SOLID ENDS BOTH SIDE                        |
| Refrigerant                        | R404A                                       |
| Case Colour                        | INTERIOR BLACK GLOSS / EXTERIOR BLACK GLOSS |
| Condition Grade<br>Good, Fair, Bad | GOOD                                        |
| Condition Overview                 | TEST RUN IS NORMAL/ CASE MISSING PIPE       |
|                                    |                                             |
|                                    |                                             |
| Finished Goods Database            |                                             |
| Number of Units in Stock           | 1                                           |
| Clearance Price                    | ENQUIRE NOW                                 |