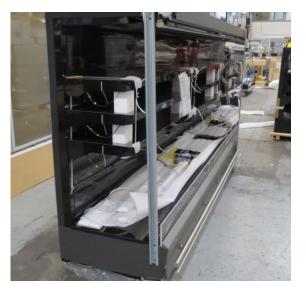

| Product Details                    | Remote Multideck             |
|------------------------------------|------------------------------|
| Serial Number                      | SZ29376                      |
| Product Code                       | MCN116-6D-4IRC               |
| Description                        | DAIRY                        |
| Specification                      | REMOTE                       |
| Ends                               | NO ENDS                      |
| Refrigerant                        | R404A                        |
| Case Colour                        | BLACK GLOSS INSIDE & OUTSIDE |
| Condition Grade<br>Good, Fair, Bad | GOOD                         |
| Condition Overview                 | BRAND NEW CABINET            |
|                                    |                              |
|                                    |                              |
| Finished Goods Database            |                              |
| Number of Units in Stock           | 1                            |
| Clearance Price                    | ENQUIRE NOW                  |