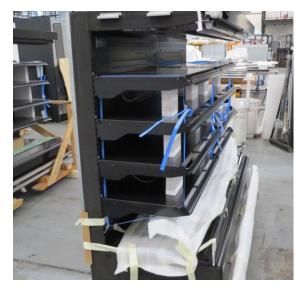

# Serial Number | Model MJPE216-4D-2COY

| Product Details                    | Remote Multideck                                                                                             |
|------------------------------------|--------------------------------------------------------------------------------------------------------------|
| Serial Number                      | SZ14785                                                                                                      |
| Product Code                       | MJPE216-4D-2COY                                                                                              |
| Description                        | DAIRY                                                                                                        |
| Specification                      | REMOTE                                                                                                       |
| Ends                               | SILVER SOLID S/S MIRROR ENDS BOTH SIDE                                                                       |
| Refrigerant                        | R134A                                                                                                        |
| Case Colour                        | SILVER INTERIOR/ SILVER EXTERIOR                                                                             |
| Condition Grade<br>Good, Fair, Bad | FAIR                                                                                                         |
| Condition Overview                 | MISSING FRONT KICK PLATE & 5 SHELVES 510MM STAINLESS STEEL & 10 BRACKETS 510MM LEFT HAND END SCRATCH ON SIDE |
| Finished Goods Database            |                                                                                                              |
| Number of Units in Stock           | 1                                                                                                            |
| Clearance Price                    | ENQUIRE NOW                                                                                                  |