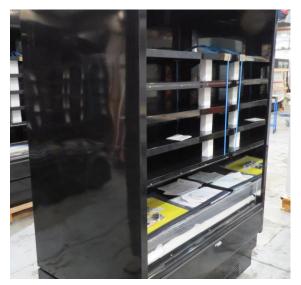

| Product Details                    | Self-Contained Refrigerated                 |
|------------------------------------|---------------------------------------------|
| Serial Number                      | SZ27915                                     |
| Product Code                       | H1E-14D-1IRC                                |
| Description                        | H1-14                                       |
| Specification                      | SELF CONTAINED                              |
| Ends                               | SOLID ENDS BOTH SIDE                        |
| Refrigerant                        | R404A                                       |
| Case Colour                        | INTERIOR BLACK GLOSS / EXTERIOR BLACK GLOSS |
| Condition Grade<br>Good, Fair, Bad | FAIR                                        |
| Condition Overview                 | TEST RUN NORMAL                             |
|                                    |                                             |
|                                    |                                             |
| Finished Goods Database            |                                             |
| Number of Units in Stock           | 1                                           |
| Clearance Price                    | ENQUIRE NOW                                 |