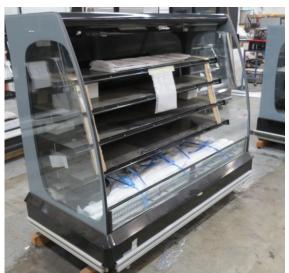

| Product Details                    | Remote Semi Vertical |
|------------------------------------|----------------------|
| Serial Number                      | 26581                |
| Product Code                       | SMN153-3DE-3COU      |
| Description                        | DELI                 |
| Specification                      | REMOTE               |
| Ends                               | NO ENDS              |
| Refrigerant                        | R134A                |
| Case Colour                        | BLACK STAIN INT/ EXT |
| Condition Grade<br>Good, Fair, Bad | GOOD                 |
| Condition Overview                 | THE CASE IS NEW      |
|                                    |                      |
|                                    |                      |
| Finished Goods Database            |                      |
| Number of Units in Stock           | 1                    |
| Clearance Price                    | ENQUIRE NOW          |