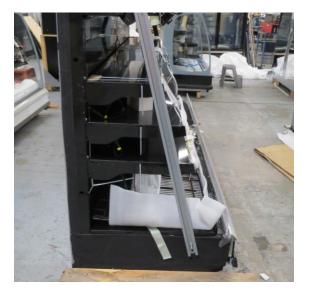

# Serial Number | Model MJPE216-4D-2COY

| Product Details                    | Remote Multideck                                                                                             |
|------------------------------------|--------------------------------------------------------------------------------------------------------------|
| Serial Number                      | SZ14785                                                                                                      |
| Product Code                       | MJPE216-4D-2COY                                                                                              |
| Description                        | DAIRY                                                                                                        |
| Specification                      | REMOTE                                                                                                       |
| Ends                               | SILVER SOLID S/S MIRROR ENDS BOTH SIDE                                                                       |
| Refrigerant                        | R134A                                                                                                        |
| Case Colour                        | SILVER INTERIOR/ SILVER EXTERIOR                                                                             |
| Condition Grade<br>Good, Fair, Bad | FAIR                                                                                                         |
| Condition Overview                 | MISSING FRONT KICK PLATE & 5 SHELVES 510MM STAINLESS STEEL & 10 BRACKETS 510MM LEFT HAND END SCRATCH ON SIDE |
| Finished Goods Database            |                                                                                                              |
| Number of Units in Stock           | 1                                                                                                            |
| Clearance Price                    | ENQUIRE NOW                                                                                                  |