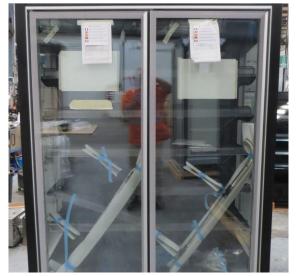

| Product Details                    | Self-Contained Refrigerated                 |
|------------------------------------|---------------------------------------------|
| Serial Number                      | SZ27902                                     |
| Product Code                       | H1E-14D-1IRC                                |
| Description                        | H1-14                                       |
| Specification                      | SELF CONTAINED                              |
| Ends                               | SOLID ENDS BOTH SIDE                        |
| Refrigerant                        | R404A                                       |
| Case Colour                        | INTERIOR BLACK GLOSS / EXTERIOR BLACK GLOSS |
| Condition Grade<br>Good, Fair, Bad | GOOD                                        |
| Condition Overview                 | TEST RUN IS NORMAL/ EX RENTAL/ MISSING PIPE |
|                                    |                                             |
| Finished Goods Database            |                                             |
| Number of Units in Stock           | 1                                           |
| Clearance Price                    | ENQUIRE NOW                                 |