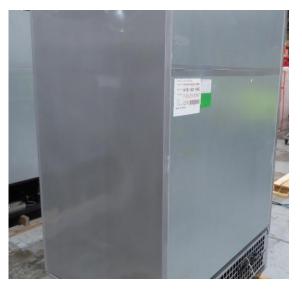

| Product Details                    | Remote Multideck             |
|------------------------------------|------------------------------|
| Serial Number                      | SZ29374                      |
| Product Code                       | MCN116-6D-4IRC               |
| Description                        | DAIRY                        |
| Specification                      | REMOTE                       |
| Ends                               | NO ENDS                      |
| Refrigerant                        | R404A                        |
| Case Colour                        | BLACK GLOSS INSDIE & OUTSIDE |
| Condition Grade<br>Good, Fair, Bad | GOOD                         |
| Condition Overview                 | BRAND NEW CABINET            |
|                                    |                              |
|                                    |                              |
| Finished Goods Database            |                              |
| Number of Units in Stock           | 1                            |
| Clearance Price                    | ENQUIRE NOW                  |

| Product Details                    | Remote Multideck             |
|------------------------------------|------------------------------|
| Serial Number                      | SZ29376                      |
| Product Code                       | MCN116-6D-4IRC               |
| Description                        | DAIRY                        |
| Specification                      | REMOTE                       |
| Ends                               | NO ENDS                      |
| Refrigerant                        | R404A                        |
| Case Colour                        | BLACK GLOSS INSIDE & OUTSIDE |
| Condition Grade<br>Good, Fair, Bad | GOOD                         |
| Condition Overview                 | BRAND NEW CABINET            |
|                                    |                              |
|                                    |                              |
| Finished Goods Database            |                              |
| Number of Units in Stock           | 1                            |
| Clearance Price                    | ENQUIRE NOW                  |

| Product Details                    | Remote Multideck             |
|------------------------------------|------------------------------|
| Serial Number                      | SZ29375                      |
| Product Code                       | MCN116-6D-4IRC               |
| Description                        | DAIRY                        |
| Specification                      | REMOTE                       |
| Ends                               | NO ENDS                      |
| Refrigerant                        | R404A                        |
| Case Colour                        | BLACK GLOSS INSIDE & OUTSIDE |
| Condition Grade<br>Good, Fair, Bad | GOOD                         |
| Condition Overview                 | BRAND NEW CABINET            |
|                                    |                              |
|                                    |                              |
| Finished Goods Database            |                              |
| Number of Units in Stock           | 1                            |
| Clearance Price                    | ENQUIRE NOW                  |

| Product Details                    | Remote Multideck             |
|------------------------------------|------------------------------|
| Serial Number                      | SZ29372                      |
| Product Code                       | MCN116-6D-4IRC               |
| Description                        | DAIRY                        |
| Specification                      | REMOTE                       |
| Ends                               | NO ENDS                      |
| Refrigerant                        | R404A                        |
| Case Colour                        | BLACK GLOSS INSDIE & OUTSIDE |
| Condition Grade<br>Good, Fair, Bad | GOOD                         |
| Condition Overview                 | BRAND NEW CABINET            |
|                                    |                              |
|                                    |                              |
| Finished Goods Database            |                              |
| Number of Units in Stock           | 1                            |
| Clearance Price                    | ENQUIRE NOW                  |

| Product Details                    | Remote Multideck                       |
|------------------------------------|----------------------------------------|
| Serial Number                      | SZ29373                                |
| Product Code                       | MCN116-6D-4IRC                         |
| Description                        | DAIRY                                  |
| Specification                      | REMOTE                                 |
| Ends                               | SILVER SOLID S/S MIRROR ENDS BOTH SIDE |
| Refrigerant                        | R404A                                  |
| Case Colour                        | BLACK GLOSS INSDIE & OUTSIDE           |
| Condition Grade<br>Good, Fair, Bad | GOOD                                   |
| Condition Overview                 | BRAND NEW CABINET                      |
|                                    |                                        |
|                                    |                                        |
| Finished Goods Database            |                                        |
| Number of Units in Stock           | 1                                      |
| Clearance Price                    | ENQUIRE NOW                            |