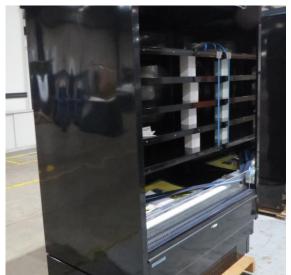

| Product Details                    | Remote Multideck             |
|------------------------------------|------------------------------|
| Serial Number                      | SZ29376                      |
| Product Code                       | MCN116-6D-4IRC               |
| Description                        | DAIRY                        |
| Specification                      | REMOTE                       |
| Ends                               | NO ENDS                      |
| Refrigerant                        | R404A                        |
| Case Colour                        | BLACK GLOSS INSIDE & OUTSIDE |
| Condition Grade<br>Good, Fair, Bad | GOOD                         |
| Condition Overview                 | BRAND NEW CABINET            |
|                                    |                              |
|                                    |                              |
| Finished Goods Database            |                              |
| Number of Units in Stock           | 1                            |
| Clearance Price                    | ENQUIRE NOW                  |