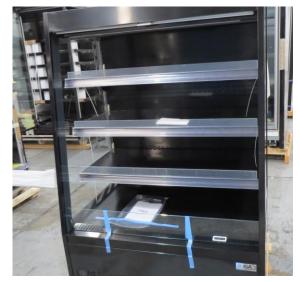

# Serial Number | Model MJPE216-4D-2COY

| Product Details                    | Remote Multideck                      |
|------------------------------------|---------------------------------------|
| Serial Number                      | SZ14786                               |
| Product Code                       | MJPE216-4D-2COY                       |
| Description                        | DAIRY                                 |
| Specification                      | REMOTE                                |
| Ends                               | SOLID ENDS BOTH SIDE                  |
| Refrigerant                        | R404A                                 |
| Case Colour                        | BLACK GLOSS INT/ SILVER EXT           |
| Condition Grade<br>Good, Fair, Bad | FAIR                                  |
| Condition Overview                 | LEFT HAND DENT ON TOP AT THE BACK END |
| Finished Goods Database            |                                       |
| Number of Units in Stock           | 1                                     |
| Clearance Price                    | ENQUIRE NOW                           |