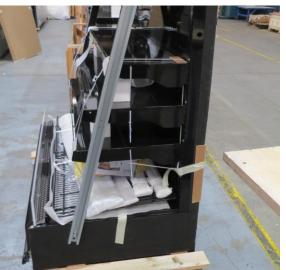

| Product Details                    | Self-Contained Refrigerated                 |
|------------------------------------|---------------------------------------------|
| Serial Number                      | SZ27915                                     |
| Product Code                       | H1E-14D-1IRC                                |
| Description                        | H1-14                                       |
| Specification                      | SELF CONTAINED                              |
| Ends                               | SOLID ENDS BOTH SIDE                        |
| Refrigerant                        | R404A                                       |
| Case Colour                        | INTERIOR BLACK GLOSS / EXTERIOR BLACK GLOSS |
| Condition Grade<br>Good, Fair, Bad | FAIR                                        |
| Condition Overview                 | TEST RUN NORMAL                             |
|                                    |                                             |
|                                    |                                             |
| Finished Goods Database            |                                             |
| Number of Units in Stock           | 1                                           |
| Clearance Price                    | ENQUIRE NOW                                 |