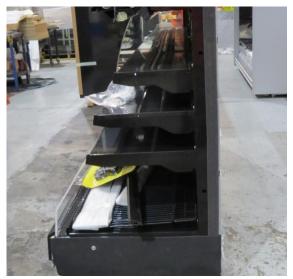

| Product Details                    | Remote Multideck             |
|------------------------------------|------------------------------|
| Serial Number                      | SZ29374                      |
| Product Code                       | MCN116-6D-4IRC               |
| Description                        | DAIRY                        |
| Specification                      | REMOTE                       |
| Ends                               | NO ENDS                      |
| Refrigerant                        | R404A                        |
| Case Colour                        | BLACK GLOSS INSDIE & OUTSIDE |
| Condition Grade<br>Good, Fair, Bad | GOOD                         |
| Condition Overview                 | BRAND NEW CABINET            |
|                                    |                              |
|                                    |                              |
| Finished Goods Database            |                              |
| Number of Units in Stock           | 1                            |
| Clearance Price                    | ENQUIRE NOW                  |