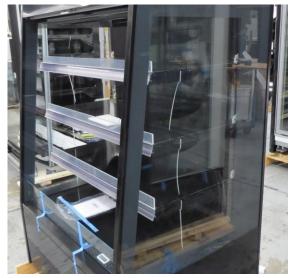

# Serial Number | Model MJPE216-4D-2COY

| Product Details                    | Remote Multideck                                                                                             |
|------------------------------------|--------------------------------------------------------------------------------------------------------------|
| Serial Number                      | SZ14785                                                                                                      |
| Product Code                       | MJPE216-4D-2COY                                                                                              |
| Description                        | DAIRY                                                                                                        |
| Specification                      | REMOTE                                                                                                       |
| Ends                               | SILVER SOLID S/S MIRROR ENDS BOTH SIDE                                                                       |
| Refrigerant                        | R134A                                                                                                        |
| Case Colour                        | SILVER INTERIOR/ SILVER EXTERIOR                                                                             |
| Condition Grade<br>Good, Fair, Bad | FAIR                                                                                                         |
| Condition Overview                 | MISSING FRONT KICK PLATE & 5 SHELVES 510MM STAINLESS STEEL & 10 BRACKETS 510MM LEFT HAND END SCRATCH ON SIDE |
| Finished Goods Database            |                                                                                                              |
| Number of Units in Stock           | 1                                                                                                            |
| Clearance Price                    | ENQUIRE NOW                                                                                                  |