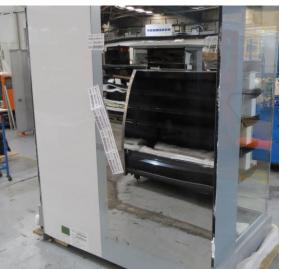

| Product Details                    | Self-Contained Refrigerated                 |
|------------------------------------|---------------------------------------------|
| Serial Number                      | SZ27972                                     |
| Product Code                       | H1E-14D-1IRC                                |
| Description                        | H1-14                                       |
| Specification                      | SELF CONTAINED                              |
| Ends                               | SOLID ENDS BOTH SIDE                        |
| Refrigerant                        | R404A                                       |
| Case Colour                        | INTERIOR BLACK GLOSS / EXTERIOR BLACK GLOSS |
| Condition Grade<br>Good, Fair, Bad | GOOD                                        |
| Condition Overview                 | TEST RUN IS NORMAL/ CASE MISSING PIPE       |
|                                    |                                             |
|                                    |                                             |
| Finished Goods Database            |                                             |
| Number of Units in Stock           | 1                                           |
| Clearance Price                    | ENQUIRE NOW                                 |