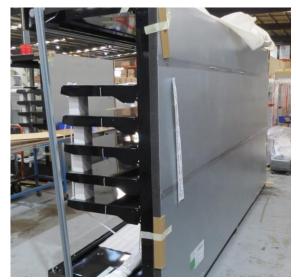

| Product Details                    | Remote Multideck             |
|------------------------------------|------------------------------|
| Serial Number                      | SZ29374                      |
| Product Code                       | MCN116-6D-4IRC               |
| Description                        | DAIRY                        |
| Specification                      | REMOTE                       |
| Ends                               | NO ENDS                      |
| Refrigerant                        | R404A                        |
| Case Colour                        | BLACK GLOSS INSDIE & OUTSIDE |
| Condition Grade<br>Good, Fair, Bad | GOOD                         |
| Condition Overview                 | BRAND NEW CABINET            |
|                                    |                              |
|                                    |                              |
| Finished Goods Database            |                              |
| Number of Units in Stock           | 1                            |
| Clearance Price                    | ENQUIRE NOW                  |

| Product Details                    | Remote Multideck             |
|------------------------------------|------------------------------|
| Serial Number                      | SZ29376                      |
| Product Code                       | MCN116-6D-4IRC               |
| Description                        | DAIRY                        |
| Specification                      | REMOTE                       |
| Ends                               | NO ENDS                      |
| Refrigerant                        | R404A                        |
| Case Colour                        | BLACK GLOSS INSIDE & OUTSIDE |
| Condition Grade<br>Good, Fair, Bad | GOOD                         |
| Condition Overview                 | BRAND NEW CABINET            |
|                                    |                              |
|                                    |                              |
| Finished Goods Database            |                              |
| Number of Units in Stock           | 1                            |
| Clearance Price                    | ENQUIRE NOW                  |

| Product Details                    | Remote Multideck             |
|------------------------------------|------------------------------|
| Serial Number                      | SZ29375                      |
| Product Code                       | MCN116-6D-4IRC               |
| Description                        | DAIRY                        |
| Specification                      | REMOTE                       |
| Ends                               | NO ENDS                      |
| Refrigerant                        | R404A                        |
| Case Colour                        | BLACK GLOSS INSIDE & OUTSIDE |
| Condition Grade<br>Good, Fair, Bad | GOOD                         |
| Condition Overview                 | BRAND NEW CABINET            |
|                                    |                              |
|                                    |                              |
| Finished Goods Database            |                              |
| Number of Units in Stock           | 1                            |
| Clearance Price                    | ENQUIRE NOW                  |

| Product Details                    | Remote Multideck             |
|------------------------------------|------------------------------|
| Serial Number                      | SZ29372                      |
| Product Code                       | MCN116-6D-4IRC               |
| Description                        | DAIRY                        |
| Specification                      | REMOTE                       |
| Ends                               | NO ENDS                      |
| Refrigerant                        | R404A                        |
| Case Colour                        | BLACK GLOSS INSDIE & OUTSIDE |
| Condition Grade<br>Good, Fair, Bad | GOOD                         |
| Condition Overview                 | BRAND NEW CABINET            |
|                                    |                              |
|                                    |                              |
| Finished Goods Database            |                              |
| Number of Units in Stock           | 1                            |
| Clearance Price                    | ENQUIRE NOW                  |

| Product Details                    | Remote Multideck                       |
|------------------------------------|----------------------------------------|
| Serial Number                      | SZ29373                                |
| Product Code                       | MCN116-6D-4IRC                         |
| Description                        | DAIRY                                  |
| Specification                      | REMOTE                                 |
| Ends                               | SILVER SOLID S/S MIRROR ENDS BOTH SIDE |
| Refrigerant                        | R404A                                  |
| Case Colour                        | BLACK GLOSS INSDIE & OUTSIDE           |
| Condition Grade<br>Good, Fair, Bad | GOOD                                   |
| Condition Overview                 | BRAND NEW CABINET                      |
|                                    |                                        |
|                                    |                                        |
| Finished Goods Database            |                                        |
| Number of Units in Stock           | 1                                      |
| Clearance Price                    | ENQUIRE NOW                            |