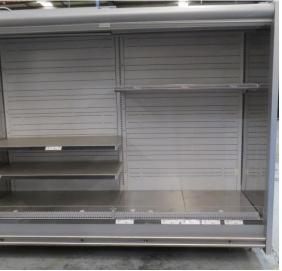

| Product Details                    | Remote Multideck             |
|------------------------------------|------------------------------|
| Serial Number                      | SZ29374                      |
| Product Code                       | MCN116-6D-4IRC               |
| Description                        | DAIRY                        |
| Specification                      | REMOTE                       |
| Ends                               | NO ENDS                      |
| Refrigerant                        | R404A                        |
| Case Colour                        | BLACK GLOSS INSDIE & OUTSIDE |
| Condition Grade<br>Good, Fair, Bad | GOOD                         |
| Condition Overview                 | BRAND NEW CABINET            |
|                                    |                              |
|                                    |                              |
| Finished Goods Database            |                              |
| Number of Units in Stock           | 1                            |
| Clearance Price                    | ENQUIRE NOW                  |

| Product Details                    | Remote Multideck             |
|------------------------------------|------------------------------|
| Serial Number                      | SZ29376                      |
| Product Code                       | MCN116-6D-4IRC               |
| Description                        | DAIRY                        |
| Specification                      | REMOTE                       |
| Ends                               | NO ENDS                      |
| Refrigerant                        | R404A                        |
| Case Colour                        | BLACK GLOSS INSIDE & OUTSIDE |
| Condition Grade<br>Good, Fair, Bad | GOOD                         |
| Condition Overview                 | BRAND NEW CABINET            |
|                                    |                              |
|                                    |                              |
| Finished Goods Database            |                              |
| Number of Units in Stock           | 1                            |
| Clearance Price                    | ENQUIRE NOW                  |

| Product Details                    | Remote Multideck             |
|------------------------------------|------------------------------|
| Serial Number                      | SZ29375                      |
| Product Code                       | MCN116-6D-4IRC               |
| Description                        | DAIRY                        |
| Specification                      | REMOTE                       |
| Ends                               | NO ENDS                      |
| Refrigerant                        | R404A                        |
| Case Colour                        | BLACK GLOSS INSIDE & OUTSIDE |
| Condition Grade<br>Good, Fair, Bad | GOOD                         |
| Condition Overview                 | BRAND NEW CABINET            |
|                                    |                              |
|                                    |                              |
| Finished Goods Database            |                              |
| Number of Units in Stock           | 1                            |
| Clearance Price                    | ENQUIRE NOW                  |

| Product Details                    | Remote Multideck             |
|------------------------------------|------------------------------|
| Serial Number                      | SZ29372                      |
| Product Code                       | MCN116-6D-4IRC               |
| Description                        | DAIRY                        |
| Specification                      | REMOTE                       |
| Ends                               | NO ENDS                      |
| Refrigerant                        | R404A                        |
| Case Colour                        | BLACK GLOSS INSDIE & OUTSIDE |
| Condition Grade<br>Good, Fair, Bad | GOOD                         |
| Condition Overview                 | BRAND NEW CABINET            |
|                                    |                              |
|                                    |                              |
| Finished Goods Database            |                              |
| Number of Units in Stock           | 1                            |
| Clearance Price                    | ENQUIRE NOW                  |

| Product Details                    | Remote Multideck                       |
|------------------------------------|----------------------------------------|
| Serial Number                      | SZ29373                                |
| Product Code                       | MCN116-6D-4IRC                         |
| Description                        | DAIRY                                  |
| Specification                      | REMOTE                                 |
| Ends                               | SILVER SOLID S/S MIRROR ENDS BOTH SIDE |
| Refrigerant                        | R404A                                  |
| Case Colour                        | BLACK GLOSS INSDIE & OUTSIDE           |
| Condition Grade<br>Good, Fair, Bad | GOOD                                   |
| Condition Overview                 | BRAND NEW CABINET                      |
|                                    |                                        |
|                                    |                                        |
| Finished Goods Database            |                                        |
| Number of Units in Stock           | 1                                      |
| Clearance Price                    | ENQUIRE NOW                            |