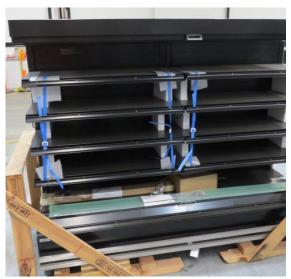

| Product Details                    | Self-Contained Refrigerated                 |
|------------------------------------|---------------------------------------------|
| Serial Number                      | SZ27967                                     |
| Product Code                       | H1E-14D-1IRC                                |
| Description                        | H1-14                                       |
| Specification                      | SELF CONTAINED                              |
| Ends                               | SOLID ENDS BOTH SIDE                        |
| Refrigerant                        | R404A                                       |
| Case Colour                        | INTERIOR BLACK GLOSS / EXTERIOR BLACK GLOSS |
| Condition Grade<br>Good, Fair, Bad | GOOD                                        |
| Condition Overview                 | THE CASE IS NEW/MISSING PVC PIPE 40MM       |
| Finished Goods Database            |                                             |
| Number of Units in Stock           | 1                                           |
| Clearance Price                    | ENQUIRE NOW                                 |