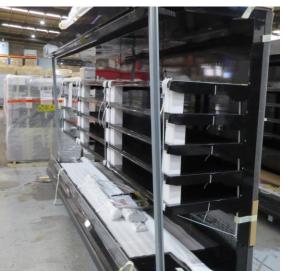

| Product Details                    | Remote Multideck             |
|------------------------------------|------------------------------|
| Serial Number                      | SZ29374                      |
| Product Code                       | MCN116-6D-4IRC               |
| Description                        | DAIRY                        |
| Specification                      | REMOTE                       |
| Ends                               | NO ENDS                      |
| Refrigerant                        | R404A                        |
| Case Colour                        | BLACK GLOSS INSDIE & OUTSIDE |
| Condition Grade<br>Good, Fair, Bad | GOOD                         |
| Condition Overview                 | BRAND NEW CABINET            |
|                                    |                              |
|                                    |                              |
| Finished Goods Database            |                              |
| Number of Units in Stock           | 1                            |
| Clearance Price                    | ENQUIRE NOW                  |

| Product Details                    | Remote Multideck             |
|------------------------------------|------------------------------|
| Serial Number                      | SZ29376                      |
| Product Code                       | MCN116-6D-4IRC               |
| Description                        | DAIRY                        |
| Specification                      | REMOTE                       |
| Ends                               | NO ENDS                      |
| Refrigerant                        | R404A                        |
| Case Colour                        | BLACK GLOSS INSIDE & OUTSIDE |
| Condition Grade<br>Good, Fair, Bad | GOOD                         |
| Condition Overview                 | BRAND NEW CABINET            |
|                                    |                              |
|                                    |                              |
| Finished Goods Database            |                              |
| Number of Units in Stock           | 1                            |
| Clearance Price                    | ENQUIRE NOW                  |

| Product Details                    | Remote Multideck             |
|------------------------------------|------------------------------|
| Serial Number                      | SZ29375                      |
| Product Code                       | MCN116-6D-4IRC               |
| Description                        | DAIRY                        |
| Specification                      | REMOTE                       |
| Ends                               | NO ENDS                      |
| Refrigerant                        | R404A                        |
| Case Colour                        | BLACK GLOSS INSIDE & OUTSIDE |
| Condition Grade<br>Good, Fair, Bad | GOOD                         |
| Condition Overview                 | BRAND NEW CABINET            |
|                                    |                              |
|                                    |                              |
| Finished Goods Database            |                              |
| Number of Units in Stock           | 1                            |
| Clearance Price                    | ENQUIRE NOW                  |

| Product Details                    | Remote Multideck             |
|------------------------------------|------------------------------|
| Serial Number                      | SZ29372                      |
| Product Code                       | MCN116-6D-4IRC               |
| Description                        | DAIRY                        |
| Specification                      | REMOTE                       |
| Ends                               | NO ENDS                      |
| Refrigerant                        | R404A                        |
| Case Colour                        | BLACK GLOSS INSDIE & OUTSIDE |
| Condition Grade<br>Good, Fair, Bad | GOOD                         |
| Condition Overview                 | BRAND NEW CABINET            |
|                                    |                              |
|                                    |                              |
| Finished Goods Database            |                              |
| Number of Units in Stock           | 1                            |
| Clearance Price                    | ENQUIRE NOW                  |

| Product Details                    | Remote Multideck                       |
|------------------------------------|----------------------------------------|
| Serial Number                      | SZ29373                                |
| Product Code                       | MCN116-6D-4IRC                         |
| Description                        | DAIRY                                  |
| Specification                      | REMOTE                                 |
| Ends                               | SILVER SOLID S/S MIRROR ENDS BOTH SIDE |
| Refrigerant                        | R404A                                  |
| Case Colour                        | BLACK GLOSS INSDIE & OUTSIDE           |
| Condition Grade<br>Good, Fair, Bad | GOOD                                   |
| Condition Overview                 | BRAND NEW CABINET                      |
|                                    |                                        |
|                                    |                                        |
| Finished Goods Database            |                                        |
| Number of Units in Stock           | 1                                      |
| Clearance Price                    | ENQUIRE NOW                            |