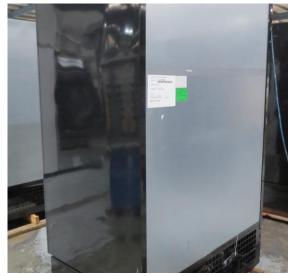

| Product Details                    | Self-Contained Refrigerated                 |
|------------------------------------|---------------------------------------------|
| Serial Number                      | SZ27902                                     |
| Product Code                       | H1E-14D-1IRC                                |
| Description                        | H1-14                                       |
| Specification                      | SELF CONTAINED                              |
| Ends                               | SOLID ENDS BOTH SIDE                        |
| Refrigerant                        | R404A                                       |
| Case Colour                        | INTERIOR BLACK GLOSS / EXTERIOR BLACK GLOSS |
| Condition Grade<br>Good, Fair, Bad | GOOD                                        |
| Condition Overview                 | TEST RUN IS NORMAL/ EX RENTAL/ MISSING PIPE |
|                                    |                                             |
| Finished Goods Database            |                                             |
| Number of Units in Stock           | 1                                           |
| Clearance Price                    | ENQUIRE NOW                                 |