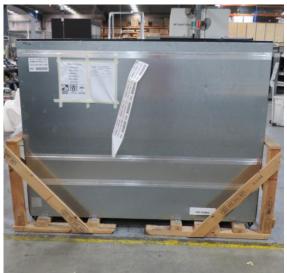

| Product Details                    | Self-Contained Refrigerated                 |
|------------------------------------|---------------------------------------------|
| Serial Number                      | SZ27967                                     |
| Product Code                       | H1E-14D-1IRC                                |
| Description                        | H1-14                                       |
| Specification                      | SELF CONTAINED                              |
| Ends                               | SOLID ENDS BOTH SIDE                        |
| Refrigerant                        | R404A                                       |
| Case Colour                        | INTERIOR BLACK GLOSS / EXTERIOR BLACK GLOSS |
| Condition Grade<br>Good, Fair, Bad | GOOD                                        |
| Condition Overview                 | THE CASE IS NEW/MISSING PVC PIPE 40MM       |
| Finished Goods Database            |                                             |
| Number of Units in Stock           | 1                                           |
| Clearance Price                    | ENQUIRE NOW                                 |