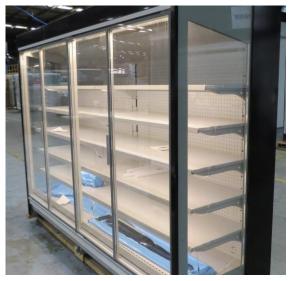

| Product Details                    | Remote Multideck             |
|------------------------------------|------------------------------|
| Serial Number                      | SZ29374                      |
| Product Code                       | MCN116-6D-4IRC               |
| Description                        | DAIRY                        |
| Specification                      | REMOTE                       |
| Ends                               | NO ENDS                      |
| Refrigerant                        | R404A                        |
| Case Colour                        | BLACK GLOSS INSDIE & OUTSIDE |
| Condition Grade<br>Good, Fair, Bad | GOOD                         |
| Condition Overview                 | BRAND NEW CABINET            |
|                                    |                              |
|                                    |                              |
| Finished Goods Database            |                              |
| Number of Units in Stock           | 1                            |
| Clearance Price                    | ENQUIRE NOW                  |

| Product Details                    | Remote Multideck             |
|------------------------------------|------------------------------|
| Serial Number                      | SZ29376                      |
| Product Code                       | MCN116-6D-4IRC               |
| Description                        | DAIRY                        |
| Specification                      | REMOTE                       |
| Ends                               | NO ENDS                      |
| Refrigerant                        | R404A                        |
| Case Colour                        | BLACK GLOSS INSIDE & OUTSIDE |
| Condition Grade<br>Good, Fair, Bad | GOOD                         |
| Condition Overview                 | BRAND NEW CABINET            |
|                                    |                              |
|                                    |                              |
| Finished Goods Database            |                              |
| Number of Units in Stock           | 1                            |
| Clearance Price                    | ENQUIRE NOW                  |

| Product Details                    | Remote Multideck             |
|------------------------------------|------------------------------|
| Serial Number                      | SZ29375                      |
| Product Code                       | MCN116-6D-4IRC               |
| Description                        | DAIRY                        |
| Specification                      | REMOTE                       |
| Ends                               | NO ENDS                      |
| Refrigerant                        | R404A                        |
| Case Colour                        | BLACK GLOSS INSIDE & OUTSIDE |
| Condition Grade<br>Good, Fair, Bad | GOOD                         |
| Condition Overview                 | BRAND NEW CABINET            |
|                                    |                              |
|                                    |                              |
| Finished Goods Database            |                              |
| Number of Units in Stock           | 1                            |
| Clearance Price                    | ENQUIRE NOW                  |

| Product Details                    | Remote Multideck             |
|------------------------------------|------------------------------|
| Serial Number                      | SZ29372                      |
| Product Code                       | MCN116-6D-4IRC               |
| Description                        | DAIRY                        |
| Specification                      | REMOTE                       |
| Ends                               | NO ENDS                      |
| Refrigerant                        | R404A                        |
| Case Colour                        | BLACK GLOSS INSDIE & OUTSIDE |
| Condition Grade<br>Good, Fair, Bad | GOOD                         |
| Condition Overview                 | BRAND NEW CABINET            |
|                                    |                              |
|                                    |                              |
| Finished Goods Database            |                              |
| Number of Units in Stock           | 1                            |
| Clearance Price                    | ENQUIRE NOW                  |

| Product Details                    | Remote Multideck                       |
|------------------------------------|----------------------------------------|
| Serial Number                      | SZ29373                                |
| Product Code                       | MCN116-6D-4IRC                         |
| Description                        | DAIRY                                  |
| Specification                      | REMOTE                                 |
| Ends                               | SILVER SOLID S/S MIRROR ENDS BOTH SIDE |
| Refrigerant                        | R404A                                  |
| Case Colour                        | BLACK GLOSS INSDIE & OUTSIDE           |
| Condition Grade<br>Good, Fair, Bad | GOOD                                   |
| Condition Overview                 | BRAND NEW CABINET                      |
|                                    |                                        |
|                                    |                                        |
| Finished Goods Database            |                                        |
| Number of Units in Stock           | 1                                      |
| Clearance Price                    | ENQUIRE NOW                            |