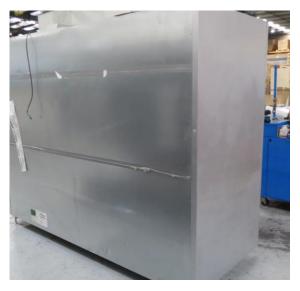

| Product Details                    | Remote Multideck             |
|------------------------------------|------------------------------|
| Serial Number                      | SZ29374                      |
| Product Code                       | MCN116-6D-4IRC               |
| Description                        | DAIRY                        |
| Specification                      | REMOTE                       |
| Ends                               | NO ENDS                      |
| Refrigerant                        | R404A                        |
| Case Colour                        | BLACK GLOSS INSDIE & OUTSIDE |
| Condition Grade<br>Good, Fair, Bad | GOOD                         |
| Condition Overview                 | BRAND NEW CABINET            |
|                                    |                              |
|                                    |                              |
| Finished Goods Database            |                              |
| Number of Units in Stock           | 1                            |
| Clearance Price                    | ENQUIRE NOW                  |

| Product Details                    | Remote Multideck             |
|------------------------------------|------------------------------|
| Serial Number                      | SZ29376                      |
| Product Code                       | MCN116-6D-4IRC               |
| Description                        | DAIRY                        |
| Specification                      | REMOTE                       |
| Ends                               | NO ENDS                      |
| Refrigerant                        | R404A                        |
| Case Colour                        | BLACK GLOSS INSIDE & OUTSIDE |
| Condition Grade<br>Good, Fair, Bad | GOOD                         |
| Condition Overview                 | BRAND NEW CABINET            |
|                                    |                              |
|                                    |                              |
| Finished Goods Database            |                              |
| Number of Units in Stock           | 1                            |
| Clearance Price                    | ENQUIRE NOW                  |

| Product Details                    | Remote Multideck             |
|------------------------------------|------------------------------|
| Serial Number                      | SZ29375                      |
| Product Code                       | MCN116-6D-4IRC               |
| Description                        | DAIRY                        |
| Specification                      | REMOTE                       |
| Ends                               | NO ENDS                      |
| Refrigerant                        | R404A                        |
| Case Colour                        | BLACK GLOSS INSIDE & OUTSIDE |
| Condition Grade<br>Good, Fair, Bad | GOOD                         |
| Condition Overview                 | BRAND NEW CABINET            |
|                                    |                              |
|                                    |                              |
| Finished Goods Database            |                              |
| Number of Units in Stock           | 1                            |
| Clearance Price                    | ENQUIRE NOW                  |

| Product Details                    | Remote Multideck             |
|------------------------------------|------------------------------|
| Serial Number                      | SZ29372                      |
| Product Code                       | MCN116-6D-4IRC               |
| Description                        | DAIRY                        |
| Specification                      | REMOTE                       |
| Ends                               | NO ENDS                      |
| Refrigerant                        | R404A                        |
| Case Colour                        | BLACK GLOSS INSDIE & OUTSIDE |
| Condition Grade<br>Good, Fair, Bad | GOOD                         |
| Condition Overview                 | BRAND NEW CABINET            |
|                                    |                              |
|                                    |                              |
| Finished Goods Database            |                              |
| Number of Units in Stock           | 1                            |
| Clearance Price                    | ENQUIRE NOW                  |

| Product Details                    | Remote Multideck                       |
|------------------------------------|----------------------------------------|
| Serial Number                      | SZ29373                                |
| Product Code                       | MCN116-6D-4IRC                         |
| Description                        | DAIRY                                  |
| Specification                      | REMOTE                                 |
| Ends                               | SILVER SOLID S/S MIRROR ENDS BOTH SIDE |
| Refrigerant                        | R404A                                  |
| Case Colour                        | BLACK GLOSS INSDIE & OUTSIDE           |
| Condition Grade<br>Good, Fair, Bad | GOOD                                   |
| Condition Overview                 | BRAND NEW CABINET                      |
|                                    |                                        |
|                                    |                                        |
| Finished Goods Database            |                                        |
| Number of Units in Stock           | 1                                      |
| Clearance Price                    | ENQUIRE NOW                            |