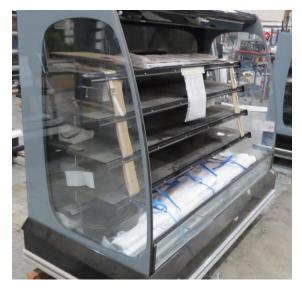

| Product Details                    | Remote Semi Vertical |
|------------------------------------|----------------------|
| Serial Number                      | 26582                |
| Product Code                       | SMN153-3DE-3COU      |
| Description                        | DELI                 |
| Specification                      | REMOTE               |
| Ends                               | NO ENDS              |
| Refrigerant                        | R134A                |
| Case Colour                        | BLACK STAIN INT/ EXT |
| Condition Grade<br>Good, Fair, Bad | GOOD                 |
| Condition Overview                 | THE CASE IS NEW      |
|                                    |                      |
|                                    |                      |
| Finished Goods Database            |                      |
| Number of Units in Stock           | 1                    |
| Clearance Price                    | ENQUIRE NOW          |