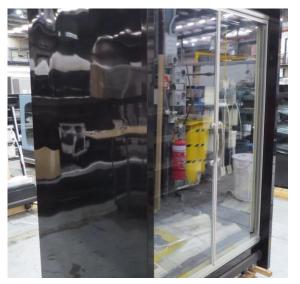

| Product Details                    | Self-Contained Refrigerated                 |
|------------------------------------|---------------------------------------------|
| Serial Number                      | SZ27902                                     |
| Product Code                       | H1E-14D-1IRC                                |
| Description                        | H1-14                                       |
| Specification                      | SELF CONTAINED                              |
| Ends                               | SOLID ENDS BOTH SIDE                        |
| Refrigerant                        | R404A                                       |
| Case Colour                        | INTERIOR BLACK GLOSS / EXTERIOR BLACK GLOSS |
| Condition Grade<br>Good, Fair, Bad | GOOD                                        |
| Condition Overview                 | TEST RUN IS NORMAL/ EX RENTAL/ MISSING PIPE |
|                                    |                                             |
| Finished Goods Database            |                                             |
| Number of Units in Stock           | 1                                           |
| Clearance Price                    | ENQUIRE NOW                                 |