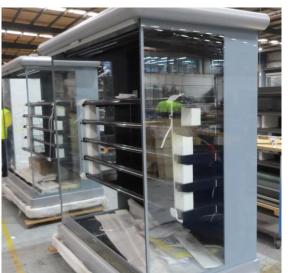

| Product Details                    | Self-Contained Refrigerated                 |
|------------------------------------|---------------------------------------------|
| Serial Number                      | SZ27972                                     |
| Product Code                       | H1E-14D-1IRC                                |
| Description                        | H1-14                                       |
| Specification                      | SELF CONTAINED                              |
| Ends                               | SOLID ENDS BOTH SIDE                        |
| Refrigerant                        | R404A                                       |
| Case Colour                        | INTERIOR BLACK GLOSS / EXTERIOR BLACK GLOSS |
| Condition Grade<br>Good, Fair, Bad | GOOD                                        |
| Condition Overview                 | TEST RUN IS NORMAL/ CASE MISSING PIPE       |
|                                    |                                             |
|                                    |                                             |
| Finished Goods Database            |                                             |
| Number of Units in Stock           | 1                                           |
| Clearance Price                    | ENQUIRE NOW                                 |