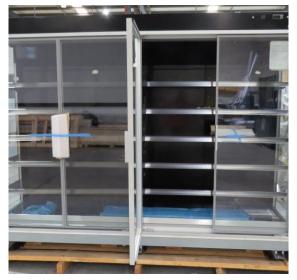

| Product Details                    | Remote Multideck             |
|------------------------------------|------------------------------|
| Serial Number                      | SZ29374                      |
| Product Code                       | MCN116-6D-4IRC               |
| Description                        | DAIRY                        |
| Specification                      | REMOTE                       |
| Ends                               | NO ENDS                      |
| Refrigerant                        | R404A                        |
| Case Colour                        | BLACK GLOSS INSDIE & OUTSIDE |
| Condition Grade<br>Good, Fair, Bad | GOOD                         |
| Condition Overview                 | BRAND NEW CABINET            |
|                                    |                              |
|                                    |                              |
| Finished Goods Database            |                              |
| Number of Units in Stock           | 1                            |
| Clearance Price                    | ENQUIRE NOW                  |

| Product Details                    | Remote Multideck             |
|------------------------------------|------------------------------|
| Serial Number                      | SZ29376                      |
| Product Code                       | MCN116-6D-4IRC               |
| Description                        | DAIRY                        |
| Specification                      | REMOTE                       |
| Ends                               | NO ENDS                      |
| Refrigerant                        | R404A                        |
| Case Colour                        | BLACK GLOSS INSIDE & OUTSIDE |
| Condition Grade<br>Good, Fair, Bad | GOOD                         |
| Condition Overview                 | BRAND NEW CABINET            |
|                                    |                              |
|                                    |                              |
| Finished Goods Database            |                              |
| Number of Units in Stock           | 1                            |
| Clearance Price                    | ENQUIRE NOW                  |

| Product Details                    | Remote Multideck             |
|------------------------------------|------------------------------|
| Serial Number                      | SZ29375                      |
| Product Code                       | MCN116-6D-4IRC               |
| Description                        | DAIRY                        |
| Specification                      | REMOTE                       |
| Ends                               | NO ENDS                      |
| Refrigerant                        | R404A                        |
| Case Colour                        | BLACK GLOSS INSIDE & OUTSIDE |
| Condition Grade<br>Good, Fair, Bad | GOOD                         |
| Condition Overview                 | BRAND NEW CABINET            |
|                                    |                              |
|                                    |                              |
| Finished Goods Database            |                              |
| Number of Units in Stock           | 1                            |
| Clearance Price                    | ENQUIRE NOW                  |

| Product Details                    | Remote Multideck             |
|------------------------------------|------------------------------|
| Serial Number                      | SZ29372                      |
| Product Code                       | MCN116-6D-4IRC               |
| Description                        | DAIRY                        |
| Specification                      | REMOTE                       |
| Ends                               | NO ENDS                      |
| Refrigerant                        | R404A                        |
| Case Colour                        | BLACK GLOSS INSDIE & OUTSIDE |
| Condition Grade<br>Good, Fair, Bad | GOOD                         |
| Condition Overview                 | BRAND NEW CABINET            |
|                                    |                              |
|                                    |                              |
| Finished Goods Database            |                              |
| Number of Units in Stock           | 1                            |
| Clearance Price                    | ENQUIRE NOW                  |

| Product Details                    | Remote Multideck                       |
|------------------------------------|----------------------------------------|
| Serial Number                      | SZ29373                                |
| Product Code                       | MCN116-6D-4IRC                         |
| Description                        | DAIRY                                  |
| Specification                      | REMOTE                                 |
| Ends                               | SILVER SOLID S/S MIRROR ENDS BOTH SIDE |
| Refrigerant                        | R404A                                  |
| Case Colour                        | BLACK GLOSS INSDIE & OUTSIDE           |
| Condition Grade<br>Good, Fair, Bad | GOOD                                   |
| Condition Overview                 | BRAND NEW CABINET                      |
|                                    |                                        |
|                                    |                                        |
| Finished Goods Database            |                                        |
| Number of Units in Stock           | 1                                      |
| Clearance Price                    | ENQUIRE NOW                            |