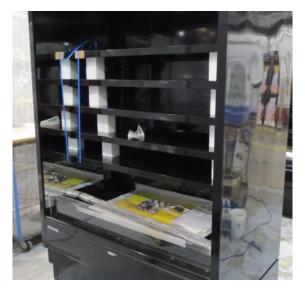

| Product Details                    | Self-Contained Refrigerated                 |
|------------------------------------|---------------------------------------------|
| Serial Number                      | SZ27915                                     |
| Product Code                       | H1E-14D-1IRC                                |
| Description                        | H1-14                                       |
| Specification                      | SELF CONTAINED                              |
| Ends                               | SOLID ENDS BOTH SIDE                        |
| Refrigerant                        | R404A                                       |
| Case Colour                        | INTERIOR BLACK GLOSS / EXTERIOR BLACK GLOSS |
| Condition Grade<br>Good, Fair, Bad | FAIR                                        |
| Condition Overview                 | TEST RUN NORMAL                             |
|                                    |                                             |
|                                    |                                             |
| Finished Goods Database            |                                             |
| Number of Units in Stock           | 1                                           |
| Clearance Price                    | ENQUIRE NOW                                 |