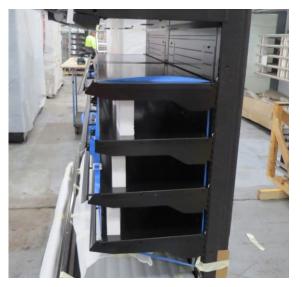

# Serial Number | Model MJPE216-4D-2COY

| Product Details                    | Remote Multideck                                                                                             |
|------------------------------------|--------------------------------------------------------------------------------------------------------------|
| Serial Number                      | SZ14785                                                                                                      |
| Product Code                       | MJPE216-4D-2COY                                                                                              |
| Description                        | DAIRY                                                                                                        |
| Specification                      | REMOTE                                                                                                       |
| Ends                               | SILVER SOLID S/S MIRROR ENDS BOTH SIDE                                                                       |
| Refrigerant                        | R134A                                                                                                        |
| Case Colour                        | SILVER INTERIOR/ SILVER EXTERIOR                                                                             |
| Condition Grade<br>Good, Fair, Bad | FAIR                                                                                                         |
| Condition Overview                 | MISSING FRONT KICK PLATE & 5 SHELVES 510MM STAINLESS STEEL & 10 BRACKETS 510MM LEFT HAND END SCRATCH ON SIDE |
| Finished Goods Database            |                                                                                                              |
| Number of Units in Stock           | 1                                                                                                            |
| Clearance Price                    | ENQUIRE NOW                                                                                                  |