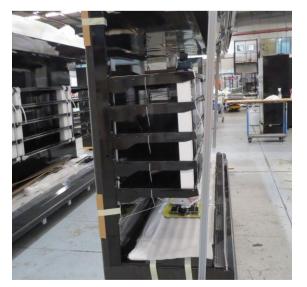

# Serial Number | Model MJPE216-4D-2COY

| Product Details                    | Remote Multideck                                                                                             |
|------------------------------------|--------------------------------------------------------------------------------------------------------------|
| Serial Number                      | SZ14785                                                                                                      |
| Product Code                       | MJPE216-4D-2COY                                                                                              |
| Description                        | DAIRY                                                                                                        |
| Specification                      | REMOTE                                                                                                       |
| Ends                               | SILVER SOLID S/S MIRROR ENDS BOTH SIDE                                                                       |
| Refrigerant                        | R134A                                                                                                        |
| Case Colour                        | SILVER INTERIOR/ SILVER EXTERIOR                                                                             |
| Condition Grade<br>Good, Fair, Bad | FAIR                                                                                                         |
| Condition Overview                 | MISSING FRONT KICK PLATE & 5 SHELVES 510MM STAINLESS STEEL & 10 BRACKETS 510MM LEFT HAND END SCRATCH ON SIDE |
| Finished Goods Database            |                                                                                                              |
| Number of Units in Stock           | 1                                                                                                            |
| Clearance Price                    | ENQUIRE NOW                                                                                                  |