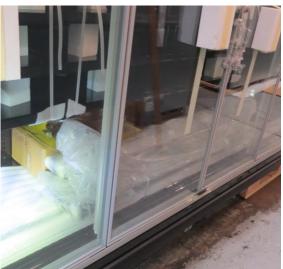

| Product Details                    | Self-Contained Refrigerated                 |
|------------------------------------|---------------------------------------------|
| Serial Number                      | SZ27972                                     |
| Product Code                       | H1E-14D-1IRC                                |
| Description                        | H1-14                                       |
| Specification                      | SELF CONTAINED                              |
| Ends                               | SOLID ENDS BOTH SIDE                        |
| Refrigerant                        | R404A                                       |
| Case Colour                        | INTERIOR BLACK GLOSS / EXTERIOR BLACK GLOSS |
| Condition Grade<br>Good, Fair, Bad | GOOD                                        |
| Condition Overview                 | TEST RUN IS NORMAL/ CASE MISSING PIPE       |
|                                    |                                             |
|                                    |                                             |
| Finished Goods Database            |                                             |
| Number of Units in Stock           | 1                                           |
| Clearance Price                    | ENQUIRE NOW                                 |