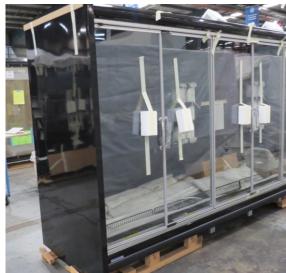

| Product Details                    | Self-Contained Refrigerated                 |
|------------------------------------|---------------------------------------------|
| Serial Number                      | SZ27972                                     |
| Product Code                       | H1E-14D-1IRC                                |
| Description                        | H1-14                                       |
| Specification                      | SELF CONTAINED                              |
| Ends                               | SOLID ENDS BOTH SIDE                        |
| Refrigerant                        | R404A                                       |
| Case Colour                        | INTERIOR BLACK GLOSS / EXTERIOR BLACK GLOSS |
| Condition Grade<br>Good, Fair, Bad | GOOD                                        |
| Condition Overview                 | TEST RUN IS NORMAL/ CASE MISSING PIPE       |
|                                    |                                             |
|                                    |                                             |
| Finished Goods Database            |                                             |
| Number of Units in Stock           | 1                                           |
| Clearance Price                    | ENQUIRE NOW                                 |