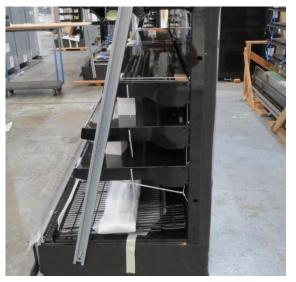

# Serial Number | Model MJPE216-4D-2COY

| Product Details                    | Remote Multideck                                                                                             |
|------------------------------------|--------------------------------------------------------------------------------------------------------------|
| Serial Number                      | SZ14785                                                                                                      |
| Product Code                       | MJPE216-4D-2COY                                                                                              |
| Description                        | DAIRY                                                                                                        |
| Specification                      | REMOTE                                                                                                       |
| Ends                               | SILVER SOLID S/S MIRROR ENDS BOTH SIDE                                                                       |
| Refrigerant                        | R134A                                                                                                        |
| Case Colour                        | SILVER INTERIOR/ SILVER EXTERIOR                                                                             |
| Condition Grade<br>Good, Fair, Bad | FAIR                                                                                                         |
| Condition Overview                 | MISSING FRONT KICK PLATE & 5 SHELVES 510MM STAINLESS STEEL & 10 BRACKETS 510MM LEFT HAND END SCRATCH ON SIDE |
| Finished Goods Database            |                                                                                                              |
| Number of Units in Stock           | 1                                                                                                            |
| Clearance Price                    | ENQUIRE NOW                                                                                                  |