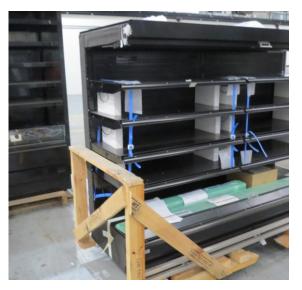

| Product Details                    | Remote Multideck             |
|------------------------------------|------------------------------|
| Serial Number                      | SZ29374                      |
| Product Code                       | MCN116-6D-4IRC               |
| Description                        | DAIRY                        |
| Specification                      | REMOTE                       |
| Ends                               | NO ENDS                      |
| Refrigerant                        | R404A                        |
| Case Colour                        | BLACK GLOSS INSDIE & OUTSIDE |
| Condition Grade<br>Good, Fair, Bad | GOOD                         |
| Condition Overview                 | BRAND NEW CABINET            |
|                                    |                              |
|                                    |                              |
| Finished Goods Database            |                              |
| Number of Units in Stock           | 1                            |
| Clearance Price                    | ENQUIRE NOW                  |