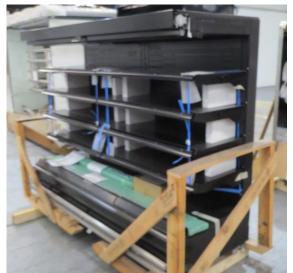

| Product Details                    | Remote Multideck             |
|------------------------------------|------------------------------|
| Serial Number                      | SZ29375                      |
| Product Code                       | MCN116-6D-4IRC               |
| Description                        | DAIRY                        |
| Specification                      | REMOTE                       |
| Ends                               | NO ENDS                      |
| Refrigerant                        | R404A                        |
| Case Colour                        | BLACK GLOSS INSIDE & OUTSIDE |
| Condition Grade<br>Good, Fair, Bad | GOOD                         |
| Condition Overview                 | BRAND NEW CABINET            |
|                                    |                              |
|                                    |                              |
| Finished Goods Database            |                              |
| Number of Units in Stock           | 1                            |
| Clearance Price                    | ENQUIRE NOW                  |