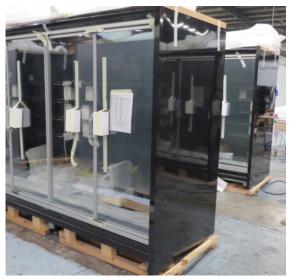

| Product Details                    | Self-Contained Refrigerated                 |
|------------------------------------|---------------------------------------------|
| Serial Number                      | SZ27902                                     |
| Product Code                       | H1E-14D-1IRC                                |
| Description                        | H1-14                                       |
| Specification                      | SELF CONTAINED                              |
| Ends                               | SOLID ENDS BOTH SIDE                        |
| Refrigerant                        | R404A                                       |
| Case Colour                        | INTERIOR BLACK GLOSS / EXTERIOR BLACK GLOSS |
| Condition Grade<br>Good, Fair, Bad | GOOD                                        |
| Condition Overview                 | TEST RUN IS NORMAL/ EX RENTAL/ MISSING PIPE |
|                                    |                                             |
| Finished Goods Database            |                                             |
| Number of Units in Stock           | 1                                           |
| Clearance Price                    | ENQUIRE NOW                                 |