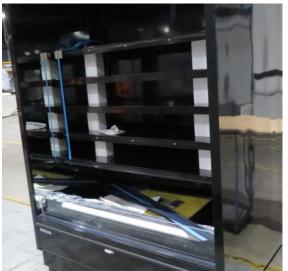

| Product Details                    | Remote Multideck             |
|------------------------------------|------------------------------|
| Serial Number                      | SZ29374                      |
| Product Code                       | MCN116-6D-4IRC               |
| Description                        | DAIRY                        |
| Specification                      | REMOTE                       |
| Ends                               | NO ENDS                      |
| Refrigerant                        | R404A                        |
| Case Colour                        | BLACK GLOSS INSDIE & OUTSIDE |
| Condition Grade<br>Good, Fair, Bad | GOOD                         |
| Condition Overview                 | BRAND NEW CABINET            |
|                                    |                              |
|                                    |                              |
| Finished Goods Database            |                              |
| Number of Units in Stock           | 1                            |
| Clearance Price                    | ENQUIRE NOW                  |