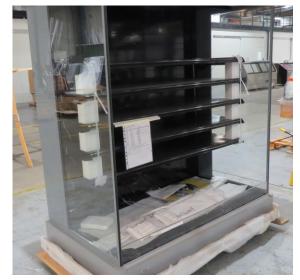

# Serial Number | Model MJPE216-4D-2COY

| Product Details                    | Remote Multideck                                                                                             |
|------------------------------------|--------------------------------------------------------------------------------------------------------------|
| Serial Number                      | SZ14785                                                                                                      |
| Product Code                       | MJPE216-4D-2COY                                                                                              |
| Description                        | DAIRY                                                                                                        |
| Specification                      | REMOTE                                                                                                       |
| Ends                               | SILVER SOLID S/S MIRROR ENDS BOTH SIDE                                                                       |
| Refrigerant                        | R134A                                                                                                        |
| Case Colour                        | SILVER INTERIOR/ SILVER EXTERIOR                                                                             |
| Condition Grade<br>Good, Fair, Bad | FAIR                                                                                                         |
| Condition Overview                 | MISSING FRONT KICK PLATE & 5 SHELVES 510MM STAINLESS STEEL & 10 BRACKETS 510MM LEFT HAND END SCRATCH ON SIDE |
| Finished Goods Database            |                                                                                                              |
| Number of Units in Stock           | 1                                                                                                            |
| Clearance Price                    | ENQUIRE NOW                                                                                                  |