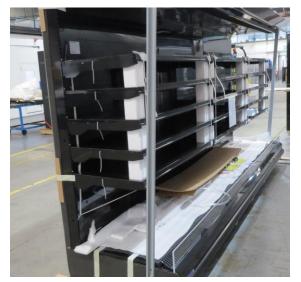

# Serial Number | Model MJPE216-4D-2COY

| Product Details                    | Remote Multideck                                                                                             |
|------------------------------------|--------------------------------------------------------------------------------------------------------------|
| Serial Number                      | SZ14785                                                                                                      |
| Product Code                       | MJPE216-4D-2COY                                                                                              |
| Description                        | DAIRY                                                                                                        |
| Specification                      | REMOTE                                                                                                       |
| Ends                               | SILVER SOLID S/S MIRROR ENDS BOTH SIDE                                                                       |
| Refrigerant                        | R134A                                                                                                        |
| Case Colour                        | SILVER INTERIOR/ SILVER EXTERIOR                                                                             |
| Condition Grade<br>Good, Fair, Bad | FAIR                                                                                                         |
| Condition Overview                 | MISSING FRONT KICK PLATE & 5 SHELVES 510MM STAINLESS STEEL & 10 BRACKETS 510MM LEFT HAND END SCRATCH ON SIDE |
| Finished Goods Database            |                                                                                                              |
| Number of Units in Stock           | 1                                                                                                            |
| Clearance Price                    | ENQUIRE NOW                                                                                                  |