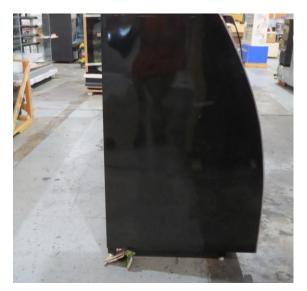

| Product Details                    | Self-Contained Refrigerated                 |
|------------------------------------|---------------------------------------------|
| Serial Number                      | SZ27915                                     |
| Product Code                       | H1E-14D-1IRC                                |
| Description                        | H1-14                                       |
| Specification                      | SELF CONTAINED                              |
| Ends                               | SOLID ENDS BOTH SIDE                        |
| Refrigerant                        | R404A                                       |
| Case Colour                        | INTERIOR BLACK GLOSS / EXTERIOR BLACK GLOSS |
| Condition Grade<br>Good, Fair, Bad | FAIR                                        |
| Condition Overview                 | TEST RUN NORMAL                             |
|                                    |                                             |
|                                    |                                             |
| Finished Goods Database            |                                             |
| Number of Units in Stock           | 1                                           |
| Clearance Price                    | ENQUIRE NOW                                 |