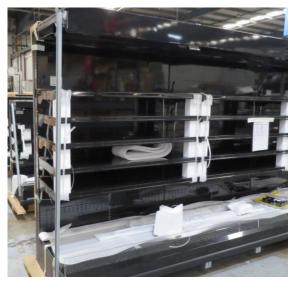

| Product Details                    | Remote Multideck             |
|------------------------------------|------------------------------|
| Serial Number                      | SZ29374                      |
| Product Code                       | MCN116-6D-4IRC               |
| Description                        | DAIRY                        |
| Specification                      | REMOTE                       |
| Ends                               | NO ENDS                      |
| Refrigerant                        | R404A                        |
| Case Colour                        | BLACK GLOSS INSDIE & OUTSIDE |
| Condition Grade<br>Good, Fair, Bad | GOOD                         |
| Condition Overview                 | BRAND NEW CABINET            |
|                                    |                              |
|                                    |                              |
| Finished Goods Database            |                              |
| Number of Units in Stock           | 1                            |
| Clearance Price                    | ENQUIRE NOW                  |

| Product Details                    | Remote Multideck             |
|------------------------------------|------------------------------|
| Serial Number                      | SZ29376                      |
| Product Code                       | MCN116-6D-4IRC               |
| Description                        | DAIRY                        |
| Specification                      | REMOTE                       |
| Ends                               | NO ENDS                      |
| Refrigerant                        | R404A                        |
| Case Colour                        | BLACK GLOSS INSIDE & OUTSIDE |
| Condition Grade<br>Good, Fair, Bad | GOOD                         |
| Condition Overview                 | BRAND NEW CABINET            |
|                                    |                              |
|                                    |                              |
| Finished Goods Database            |                              |
| Number of Units in Stock           | 1                            |
| Clearance Price                    | ENQUIRE NOW                  |

| Product Details                    | Remote Multideck             |
|------------------------------------|------------------------------|
| Serial Number                      | SZ29375                      |
| Product Code                       | MCN116-6D-4IRC               |
| Description                        | DAIRY                        |
| Specification                      | REMOTE                       |
| Ends                               | NO ENDS                      |
| Refrigerant                        | R404A                        |
| Case Colour                        | BLACK GLOSS INSIDE & OUTSIDE |
| Condition Grade<br>Good, Fair, Bad | GOOD                         |
| Condition Overview                 | BRAND NEW CABINET            |
|                                    |                              |
|                                    |                              |
| Finished Goods Database            |                              |
| Number of Units in Stock           | 1                            |
| Clearance Price                    | ENQUIRE NOW                  |

| Product Details                    | Remote Multideck             |
|------------------------------------|------------------------------|
| Serial Number                      | SZ29372                      |
| Product Code                       | MCN116-6D-4IRC               |
| Description                        | DAIRY                        |
| Specification                      | REMOTE                       |
| Ends                               | NO ENDS                      |
| Refrigerant                        | R404A                        |
| Case Colour                        | BLACK GLOSS INSDIE & OUTSIDE |
| Condition Grade<br>Good, Fair, Bad | GOOD                         |
| Condition Overview                 | BRAND NEW CABINET            |
|                                    |                              |
|                                    |                              |
| Finished Goods Database            |                              |
| Number of Units in Stock           | 1                            |
| Clearance Price                    | ENQUIRE NOW                  |

| Product Details                    | Remote Multideck                       |
|------------------------------------|----------------------------------------|
| Serial Number                      | SZ29373                                |
| Product Code                       | MCN116-6D-4IRC                         |
| Description                        | DAIRY                                  |
| Specification                      | REMOTE                                 |
| Ends                               | SILVER SOLID S/S MIRROR ENDS BOTH SIDE |
| Refrigerant                        | R404A                                  |
| Case Colour                        | BLACK GLOSS INSDIE & OUTSIDE           |
| Condition Grade<br>Good, Fair, Bad | GOOD                                   |
| Condition Overview                 | BRAND NEW CABINET                      |
|                                    |                                        |
|                                    |                                        |
| Finished Goods Database            |                                        |
| Number of Units in Stock           | 1                                      |
| Clearance Price                    | ENQUIRE NOW                            |