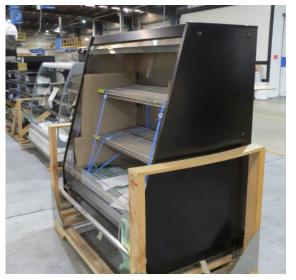

| Product Details                    | Remote Multideck             |
|------------------------------------|------------------------------|
| Serial Number                      | SZ29374                      |
| Product Code                       | MCN116-6D-4IRC               |
| Description                        | DAIRY                        |
| Specification                      | REMOTE                       |
| Ends                               | NO ENDS                      |
| Refrigerant                        | R404A                        |
| Case Colour                        | BLACK GLOSS INSDIE & OUTSIDE |
| Condition Grade<br>Good, Fair, Bad | GOOD                         |
| Condition Overview                 | BRAND NEW CABINET            |
|                                    |                              |
|                                    |                              |
| Finished Goods Database            |                              |
| Number of Units in Stock           | 1                            |
| Clearance Price                    | ENQUIRE NOW                  |