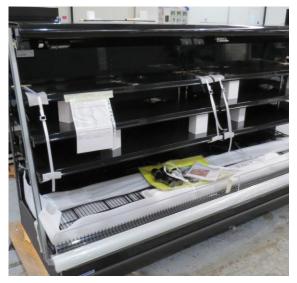

| Product Details                    | Remote Multideck             |
|------------------------------------|------------------------------|
| Serial Number                      | SZ29374                      |
| Product Code                       | MCN116-6D-4IRC               |
| Description                        | DAIRY                        |
| Specification                      | REMOTE                       |
| Ends                               | NO ENDS                      |
| Refrigerant                        | R404A                        |
| Case Colour                        | BLACK GLOSS INSDIE & OUTSIDE |
| Condition Grade<br>Good, Fair, Bad | GOOD                         |
| Condition Overview                 | BRAND NEW CABINET            |
|                                    |                              |
|                                    |                              |
| Finished Goods Database            |                              |
| Number of Units in Stock           | 1                            |
| Clearance Price                    | ENQUIRE NOW                  |