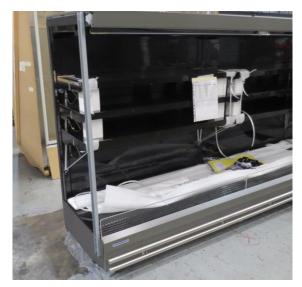

| Product Details                    | Remote Multideck             |
|------------------------------------|------------------------------|
| Serial Number                      | SZ29374                      |
| Product Code                       | MCN116-6D-4IRC               |
| Description                        | DAIRY                        |
| Specification                      | REMOTE                       |
| Ends                               | NO ENDS                      |
| Refrigerant                        | R404A                        |
| Case Colour                        | BLACK GLOSS INSDIE & OUTSIDE |
| Condition Grade<br>Good, Fair, Bad | GOOD                         |
| Condition Overview                 | BRAND NEW CABINET            |
|                                    |                              |
|                                    |                              |
| Finished Goods Database            |                              |
| Number of Units in Stock           | 1                            |
| Clearance Price                    | ENQUIRE NOW                  |