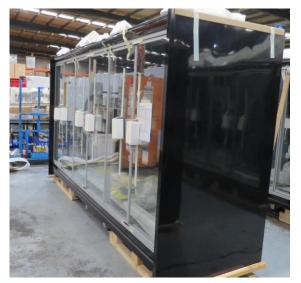

| Product Details                    | Self-Contained Refrigerated                 |
|------------------------------------|---------------------------------------------|
| Serial Number                      | SZ27915                                     |
| Product Code                       | H1E-14D-1IRC                                |
| Description                        | H1-14                                       |
| Specification                      | SELF CONTAINED                              |
| Ends                               | SOLID ENDS BOTH SIDE                        |
| Refrigerant                        | R404A                                       |
| Case Colour                        | INTERIOR BLACK GLOSS / EXTERIOR BLACK GLOSS |
| Condition Grade<br>Good, Fair, Bad | FAIR                                        |
| Condition Overview                 | TEST RUN NORMAL                             |
|                                    |                                             |
|                                    |                                             |
| Finished Goods Database            |                                             |
| Number of Units in Stock           | 1                                           |
| Clearance Price                    | ENQUIRE NOW                                 |

| Product Details                    | Self-Contained Refrigerated                 |
|------------------------------------|---------------------------------------------|
| Serial Number                      | SZ27902                                     |
| Product Code                       | H1E-14D-1IRC                                |
| Description                        | H1-14                                       |
| Specification                      | SELF CONTAINED                              |
| Ends                               | SOLID ENDS BOTH SIDE                        |
| Refrigerant                        | R404A                                       |
| Case Colour                        | INTERIOR BLACK GLOSS / EXTERIOR BLACK GLOSS |
| Condition Grade<br>Good, Fair, Bad | GOOD                                        |
| Condition Overview                 | TEST RUN IS NORMAL/ EX RENTAL/ MISSING PIPE |
|                                    |                                             |
| Finished Goods Database            |                                             |
| Number of Units in Stock           | 1                                           |
| Clearance Price                    | ENQUIRE NOW                                 |

| Product Details                    | Self-Contained Refrigerated                 |
|------------------------------------|---------------------------------------------|
| Serial Number                      | SZ27972                                     |
| Product Code                       | H1E-14D-1IRC                                |
| Description                        | H1-14                                       |
| Specification                      | SELF CONTAINED                              |
| Ends                               | SOLID ENDS BOTH SIDE                        |
| Refrigerant                        | R404A                                       |
| Case Colour                        | INTERIOR BLACK GLOSS / EXTERIOR BLACK GLOSS |
| Condition Grade<br>Good, Fair, Bad | GOOD                                        |
| Condition Overview                 | TEST RUN IS NORMAL/ CASE MISSING PIPE       |
|                                    |                                             |
|                                    |                                             |
| Finished Goods Database            |                                             |
| Number of Units in Stock           | 1                                           |
| Clearance Price                    | ENQUIRE NOW                                 |

| Product Details                    | Self-Contained Refrigerated                 |
|------------------------------------|---------------------------------------------|
| Serial Number                      | SZ27967                                     |
| Product Code                       | H1E-14D-1IRC                                |
| Description                        | H1-14                                       |
| Specification                      | SELF CONTAINED                              |
| Ends                               | SOLID ENDS BOTH SIDE                        |
| Refrigerant                        | R404A                                       |
| Case Colour                        | INTERIOR BLACK GLOSS / EXTERIOR BLACK GLOSS |
| Condition Grade<br>Good, Fair, Bad | GOOD                                        |
| Condition Overview                 | THE CASE IS NEW/MISSING PVC PIPE 40MM       |
| Finished Goods Database            |                                             |
| Number of Units in Stock           | 1                                           |
| Clearance Price                    | ENQUIRE NOW                                 |

| Product Details                    | Self-Contained Refrigerated                                                |
|------------------------------------|----------------------------------------------------------------------------|
| Serial Number                      | SZ27905                                                                    |
| Product Code                       | H1E-14D-1IRC                                                               |
| Description                        | H1-14                                                                      |
| Specification                      | SELF CONTAINED                                                             |
| Ends                               | SOLID ENDS BOTH SIDE                                                       |
| Refrigerant                        | R404A                                                                      |
| Case Colour                        | BLACK GLOSS INSIDE & OUTSIDE                                               |
| Condition Grade<br>Good, Fair, Bad | FAIR                                                                       |
| Condition Overview                 | TEST RUN NORMAL / EX RENTAL /RIHHT HAND ENDS<br>SCRATCH/ MISSING PIPE 40MM |
| Finished Goods Database            |                                                                            |
| Number of Units in Stock           | 1                                                                          |
| Clearance Price                    | ENQUIRE NOW                                                                |

| <b>Product Details</b>             | Self-Contained Refrigerated     |
|------------------------------------|---------------------------------|
| Serial Number                      | SZ27904                         |
| Product Code                       | H1E-14D-1IRC                    |
| Description                        | H1-14                           |
| Specification                      | SELF CONTAINED                  |
| Ends                               | SOLID END BOTH SIDE             |
| Refrigerant                        | R404A                           |
| Case Colour                        | BLACK GLOSS INSDIE & OUTSIDE    |
| Condition Grade<br>Good, Fair, Bad | GOOD                            |
| Condition Overview                 | TEST RUN NORMAL/ EX RENTAL CASE |
|                                    |                                 |
|                                    |                                 |
| Finished Goods Database            |                                 |
| Number of Units in Stock           | 1                               |
| Clearance Price                    | ENQUIRE NOW                     |

| Product Details                    | Self-Contained Refrigerated                               |
|------------------------------------|-----------------------------------------------------------|
| Serial Number                      | SZ27961                                                   |
| Product Code                       | H1E-14D-1IRC                                              |
| Description                        | H1-14                                                     |
| Specification                      | SELF CONTAINED                                            |
| Ends                               | SOLID ENDS BOTH SIDE                                      |
| Refrigerant                        | R404A                                                     |
| Case Colour                        | SILVER INSIDE & OUTSIDE                                   |
| Condition Grade<br>Good, Fair, Bad | GOOD                                                      |
| Condition Overview                 | TEST RUN NORMAL / 7/11 EX RENTAL CASE / ASSET TAG 5-28859 |
| Finished Goods Database            |                                                           |
| Number of Units in Stock           | 1                                                         |
| Clearance Price                    | ENQUIRE NOW                                               |

| Product Details                    | Self-Contained Refrigerated                              |
|------------------------------------|----------------------------------------------------------|
| Serial Number                      | SZ27897                                                  |
| Product Code                       | H1E-14D-1IRC                                             |
| Description                        | H1-14                                                    |
| Specification                      | SELF CONTAINED                                           |
| Ends                               | SOLID ENDS BOTH SIDE                                     |
| Refrigerant                        | R404A                                                    |
| Case Colour                        | BLACK GLOSS INSIDE & OUTSIDE                             |
| Condition Grade<br>Good, Fair, Bad | FAIR                                                     |
| Condition Overview                 | TEST RUN NORMAL / EX RENTAL CASE / MISSING PVC PIPE 40MM |
| Finished Goods Database            |                                                          |
| Number of Units in Stock           | 1                                                        |
| Clearance Price                    | ENQUIRE NOW                                              |

| Product Details                    | Self-Contained Refrigerated            |
|------------------------------------|----------------------------------------|
| Serial Number                      | SZ27910                                |
| Product Code                       | H1E-14D-1IRC                           |
| Description                        | H1-14                                  |
| Specification                      | SELF CONTAINED                         |
| Ends                               | SOLID ENDS BOTH SIDE                   |
| Refrigerant                        | R404A                                  |
| Case Colour                        | BLACK GLOSS INSIDE & OUTSIDE           |
| Condition Grade<br>Good, Fair, Bad | GOOD                                   |
| Condition Overview                 | EX RENTAL CASE / MISSING PVC 40MM PIPE |
|                                    |                                        |
|                                    |                                        |
| Finished Goods Database            |                                        |
| Number of Units in Stock           | 1                                      |
| Clearance Price                    | ENQUIRE NOW                            |