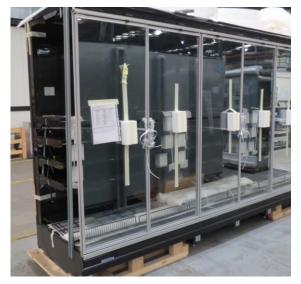

| Product Details                    | Self-Contained Refrigerated                 |
|------------------------------------|---------------------------------------------|
| Serial Number                      | SZ27967                                     |
| Product Code                       | H1E-14D-1IRC                                |
| Description                        | H1-14                                       |
| Specification                      | SELF CONTAINED                              |
| Ends                               | SOLID ENDS BOTH SIDE                        |
| Refrigerant                        | R404A                                       |
| Case Colour                        | INTERIOR BLACK GLOSS / EXTERIOR BLACK GLOSS |
| Condition Grade<br>Good, Fair, Bad | GOOD                                        |
| Condition Overview                 | THE CASE IS NEW/MISSING PVC PIPE 40MM       |
| Finished Goods Database            |                                             |
| Number of Units in Stock           | 1                                           |
| Clearance Price                    | ENQUIRE NOW                                 |