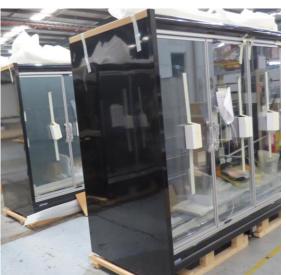

| Product Details                    | Remote Multideck             |
|------------------------------------|------------------------------|
| Serial Number                      | SZ29374                      |
| Product Code                       | MCN116-6D-4IRC               |
| Description                        | DAIRY                        |
| Specification                      | REMOTE                       |
| Ends                               | NO ENDS                      |
| Refrigerant                        | R404A                        |
| Case Colour                        | BLACK GLOSS INSDIE & OUTSIDE |
| Condition Grade<br>Good, Fair, Bad | GOOD                         |
| Condition Overview                 | BRAND NEW CABINET            |
|                                    |                              |
|                                    |                              |
| Finished Goods Database            |                              |
| Number of Units in Stock           | 1                            |
| Clearance Price                    | ENQUIRE NOW                  |

| Product Details                    | Remote Multideck             |
|------------------------------------|------------------------------|
| Serial Number                      | SZ29376                      |
| Product Code                       | MCN116-6D-4IRC               |
| Description                        | DAIRY                        |
| Specification                      | REMOTE                       |
| Ends                               | NO ENDS                      |
| Refrigerant                        | R404A                        |
| Case Colour                        | BLACK GLOSS INSIDE & OUTSIDE |
| Condition Grade<br>Good, Fair, Bad | GOOD                         |
| Condition Overview                 | BRAND NEW CABINET            |
|                                    |                              |
|                                    |                              |
| Finished Goods Database            |                              |
| Number of Units in Stock           | 1                            |
| Clearance Price                    | ENQUIRE NOW                  |

| Product Details                    | Remote Multideck             |
|------------------------------------|------------------------------|
| Serial Number                      | SZ29375                      |
| Product Code                       | MCN116-6D-4IRC               |
| Description                        | DAIRY                        |
| Specification                      | REMOTE                       |
| Ends                               | NO ENDS                      |
| Refrigerant                        | R404A                        |
| Case Colour                        | BLACK GLOSS INSIDE & OUTSIDE |
| Condition Grade<br>Good, Fair, Bad | GOOD                         |
| Condition Overview                 | BRAND NEW CABINET            |
|                                    |                              |
|                                    |                              |
| Finished Goods Database            |                              |
| Number of Units in Stock           | 1                            |
| Clearance Price                    | ENQUIRE NOW                  |

| Product Details                    | Remote Multideck             |
|------------------------------------|------------------------------|
| Serial Number                      | SZ29372                      |
| Product Code                       | MCN116-6D-4IRC               |
| Description                        | DAIRY                        |
| Specification                      | REMOTE                       |
| Ends                               | NO ENDS                      |
| Refrigerant                        | R404A                        |
| Case Colour                        | BLACK GLOSS INSDIE & OUTSIDE |
| Condition Grade<br>Good, Fair, Bad | GOOD                         |
| Condition Overview                 | BRAND NEW CABINET            |
|                                    |                              |
|                                    |                              |
| Finished Goods Database            |                              |
| Number of Units in Stock           | 1                            |
| Clearance Price                    | ENQUIRE NOW                  |

| Product Details                    | Remote Multideck                       |
|------------------------------------|----------------------------------------|
| Serial Number                      | SZ29373                                |
| Product Code                       | MCN116-6D-4IRC                         |
| Description                        | DAIRY                                  |
| Specification                      | REMOTE                                 |
| Ends                               | SILVER SOLID S/S MIRROR ENDS BOTH SIDE |
| Refrigerant                        | R404A                                  |
| Case Colour                        | BLACK GLOSS INSDIE & OUTSIDE           |
| Condition Grade<br>Good, Fair, Bad | GOOD                                   |
| Condition Overview                 | BRAND NEW CABINET                      |
|                                    |                                        |
|                                    |                                        |
| Finished Goods Database            |                                        |
| Number of Units in Stock           | 1                                      |
| Clearance Price                    | ENQUIRE NOW                            |