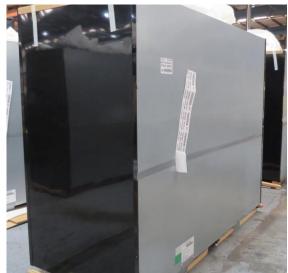

| Product Details                    | Self-Contained Refrigerated                 |
|------------------------------------|---------------------------------------------|
| Serial Number                      | SZ27967                                     |
| Product Code                       | H1E-14D-1IRC                                |
| Description                        | H1-14                                       |
| Specification                      | SELF CONTAINED                              |
| Ends                               | SOLID ENDS BOTH SIDE                        |
| Refrigerant                        | R404A                                       |
| Case Colour                        | INTERIOR BLACK GLOSS / EXTERIOR BLACK GLOSS |
| Condition Grade<br>Good, Fair, Bad | GOOD                                        |
| Condition Overview                 | THE CASE IS NEW/MISSING PVC PIPE 40MM       |
| Finished Goods Database            |                                             |
| Number of Units in Stock           | 1                                           |
| Clearance Price                    | ENQUIRE NOW                                 |