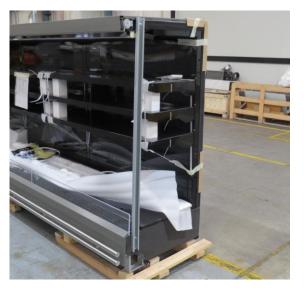

| Product Details                    | Remote Multideck             |
|------------------------------------|------------------------------|
| Serial Number                      | SZ29374                      |
| Product Code                       | MCN116-6D-4IRC               |
| Description                        | DAIRY                        |
| Specification                      | REMOTE                       |
| Ends                               | NO ENDS                      |
| Refrigerant                        | R404A                        |
| Case Colour                        | BLACK GLOSS INSDIE & OUTSIDE |
| Condition Grade<br>Good, Fair, Bad | GOOD                         |
| Condition Overview                 | BRAND NEW CABINET            |
|                                    |                              |
|                                    |                              |
| Finished Goods Database            |                              |
| Number of Units in Stock           | 1                            |
| Clearance Price                    | ENQUIRE NOW                  |