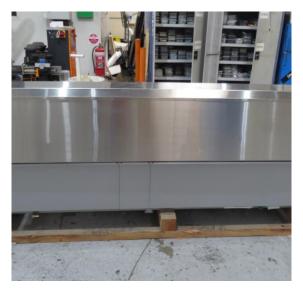

| Product Details                    | Self-Contained Refrigerated                 |
|------------------------------------|---------------------------------------------|
| Serial Number                      | SZ27915                                     |
| Product Code                       | H1E-14D-1IRC                                |
| Description                        | H1-14                                       |
| Specification                      | SELF CONTAINED                              |
| Ends                               | SOLID ENDS BOTH SIDE                        |
| Refrigerant                        | R404A                                       |
| Case Colour                        | INTERIOR BLACK GLOSS / EXTERIOR BLACK GLOSS |
| Condition Grade<br>Good, Fair, Bad | FAIR                                        |
| Condition Overview                 | TEST RUN NORMAL                             |
|                                    |                                             |
|                                    |                                             |
| Finished Goods Database            |                                             |
| Number of Units in Stock           | 1                                           |
| Clearance Price                    | ENQUIRE NOW                                 |