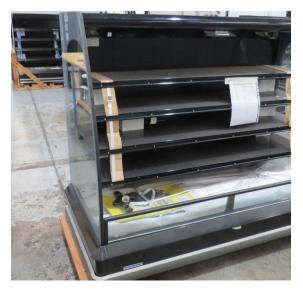

| Product Details                    | Remote Multideck             |
|------------------------------------|------------------------------|
| Serial Number                      | SZ29374                      |
| Product Code                       | MCN116-6D-4IRC               |
| Description                        | DAIRY                        |
| Specification                      | REMOTE                       |
| Ends                               | NO ENDS                      |
| Refrigerant                        | R404A                        |
| Case Colour                        | BLACK GLOSS INSDIE & OUTSIDE |
| Condition Grade<br>Good, Fair, Bad | GOOD                         |
| Condition Overview                 | BRAND NEW CABINET            |
|                                    |                              |
|                                    |                              |
| Finished Goods Database            |                              |
| Number of Units in Stock           | 1                            |
| Clearance Price                    | ENQUIRE NOW                  |

| Product Details                    | Remote Multideck             |
|------------------------------------|------------------------------|
| Serial Number                      | SZ29376                      |
| Product Code                       | MCN116-6D-4IRC               |
| Description                        | DAIRY                        |
| Specification                      | REMOTE                       |
| Ends                               | NO ENDS                      |
| Refrigerant                        | R404A                        |
| Case Colour                        | BLACK GLOSS INSIDE & OUTSIDE |
| Condition Grade<br>Good, Fair, Bad | GOOD                         |
| Condition Overview                 | BRAND NEW CABINET            |
|                                    |                              |
|                                    |                              |
| Finished Goods Database            |                              |
| Number of Units in Stock           | 1                            |
| Clearance Price                    | ENQUIRE NOW                  |

| Product Details                    | Remote Multideck             |
|------------------------------------|------------------------------|
| Serial Number                      | SZ29375                      |
| Product Code                       | MCN116-6D-4IRC               |
| Description                        | DAIRY                        |
| Specification                      | REMOTE                       |
| Ends                               | NO ENDS                      |
| Refrigerant                        | R404A                        |
| Case Colour                        | BLACK GLOSS INSIDE & OUTSIDE |
| Condition Grade<br>Good, Fair, Bad | GOOD                         |
| Condition Overview                 | BRAND NEW CABINET            |
|                                    |                              |
|                                    |                              |
| Finished Goods Database            |                              |
| Number of Units in Stock           | 1                            |
| Clearance Price                    | ENQUIRE NOW                  |

| Product Details                    | Remote Multideck             |
|------------------------------------|------------------------------|
| Serial Number                      | SZ29372                      |
| Product Code                       | MCN116-6D-4IRC               |
| Description                        | DAIRY                        |
| Specification                      | REMOTE                       |
| Ends                               | NO ENDS                      |
| Refrigerant                        | R404A                        |
| Case Colour                        | BLACK GLOSS INSDIE & OUTSIDE |
| Condition Grade<br>Good, Fair, Bad | GOOD                         |
| Condition Overview                 | BRAND NEW CABINET            |
|                                    |                              |
|                                    |                              |
| Finished Goods Database            |                              |
| Number of Units in Stock           | 1                            |
| Clearance Price                    | ENQUIRE NOW                  |

| Product Details                    | Remote Multideck                       |
|------------------------------------|----------------------------------------|
| Serial Number                      | SZ29373                                |
| Product Code                       | MCN116-6D-4IRC                         |
| Description                        | DAIRY                                  |
| Specification                      | REMOTE                                 |
| Ends                               | SILVER SOLID S/S MIRROR ENDS BOTH SIDE |
| Refrigerant                        | R404A                                  |
| Case Colour                        | BLACK GLOSS INSDIE & OUTSIDE           |
| Condition Grade<br>Good, Fair, Bad | GOOD                                   |
| Condition Overview                 | BRAND NEW CABINET                      |
|                                    |                                        |
|                                    |                                        |
| Finished Goods Database            |                                        |
| Number of Units in Stock           | 1                                      |
| Clearance Price                    | ENQUIRE NOW                            |