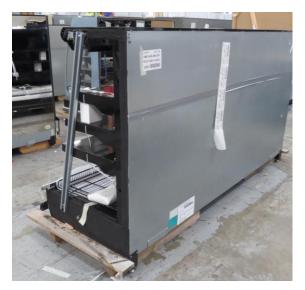

| Product Details                    | Self-Contained Refrigerated                 |
|------------------------------------|---------------------------------------------|
| Serial Number                      | SZ27915                                     |
| Product Code                       | H1E-14D-1IRC                                |
| Description                        | H1-14                                       |
| Specification                      | SELF CONTAINED                              |
| Ends                               | SOLID ENDS BOTH SIDE                        |
| Refrigerant                        | R404A                                       |
| Case Colour                        | INTERIOR BLACK GLOSS / EXTERIOR BLACK GLOSS |
| Condition Grade<br>Good, Fair, Bad | FAIR                                        |
| Condition Overview                 | TEST RUN NORMAL                             |
|                                    |                                             |
|                                    |                                             |
| Finished Goods Database            |                                             |
| Number of Units in Stock           | 1                                           |
| Clearance Price                    | ENQUIRE NOW                                 |