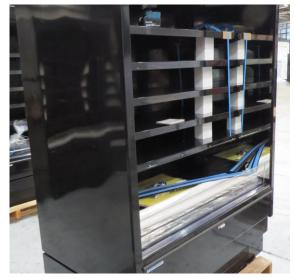

| Product Details                    | Self-Contained Refrigerated                 |
|------------------------------------|---------------------------------------------|
| Serial Number                      | SZ27967                                     |
| Product Code                       | H1E-14D-1IRC                                |
| Description                        | H1-14                                       |
| Specification                      | SELF CONTAINED                              |
| Ends                               | SOLID ENDS BOTH SIDE                        |
| Refrigerant                        | R404A                                       |
| Case Colour                        | INTERIOR BLACK GLOSS / EXTERIOR BLACK GLOSS |
| Condition Grade<br>Good, Fair, Bad | GOOD                                        |
| Condition Overview                 | THE CASE IS NEW/MISSING PVC PIPE 40MM       |
| Finished Goods Database            |                                             |
| Number of Units in Stock           | 1                                           |
| Clearance Price                    | ENQUIRE NOW                                 |