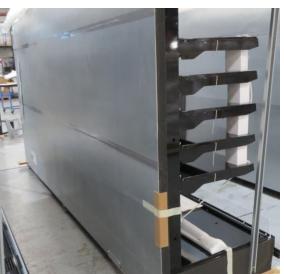

| Product Details                    | Remote Multideck             |
|------------------------------------|------------------------------|
| Serial Number                      | SZ29375                      |
| Product Code                       | MCN116-6D-4IRC               |
| Description                        | DAIRY                        |
| Specification                      | REMOTE                       |
| Ends                               | NO ENDS                      |
| Refrigerant                        | R404A                        |
| Case Colour                        | BLACK GLOSS INSIDE & OUTSIDE |
| Condition Grade<br>Good, Fair, Bad | GOOD                         |
| Condition Overview                 | BRAND NEW CABINET            |
|                                    |                              |
|                                    |                              |
| Finished Goods Database            |                              |
| Number of Units in Stock           | 1                            |
| Clearance Price                    | ENQUIRE NOW                  |