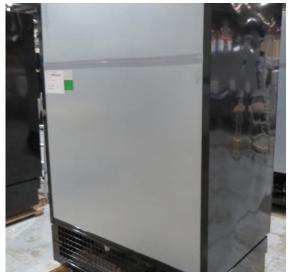

| Product Details                    | Self-Contained Refrigerated                 |
|------------------------------------|---------------------------------------------|
| Serial Number                      | SZ27902                                     |
| Product Code                       | H1E-14D-1IRC                                |
| Description                        | H1-14                                       |
| Specification                      | SELF CONTAINED                              |
| Ends                               | SOLID ENDS BOTH SIDE                        |
| Refrigerant                        | R404A                                       |
| Case Colour                        | INTERIOR BLACK GLOSS / EXTERIOR BLACK GLOSS |
| Condition Grade<br>Good, Fair, Bad | GOOD                                        |
| Condition Overview                 | TEST RUN IS NORMAL/ EX RENTAL/ MISSING PIPE |
|                                    |                                             |
| Finished Goods Database            |                                             |
| Number of Units in Stock           | 1                                           |
| Clearance Price                    | ENQUIRE NOW                                 |