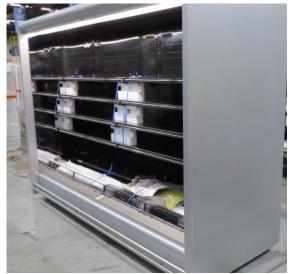

| Product Details                    | Remote Multideck             |
|------------------------------------|------------------------------|
| Serial Number                      | SZ29374                      |
| Product Code                       | MCN116-6D-4IRC               |
| Description                        | DAIRY                        |
| Specification                      | REMOTE                       |
| Ends                               | NO ENDS                      |
| Refrigerant                        | R404A                        |
| Case Colour                        | BLACK GLOSS INSDIE & OUTSIDE |
| Condition Grade<br>Good, Fair, Bad | GOOD                         |
| Condition Overview                 | BRAND NEW CABINET            |
|                                    |                              |
|                                    |                              |
| Finished Goods Database            |                              |
| Number of Units in Stock           | 1                            |
| Clearance Price                    | ENQUIRE NOW                  |