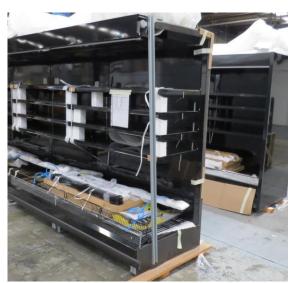

| Product Details                    | Remote Multideck                       |
|------------------------------------|----------------------------------------|
| Serial Number                      | SZ29373                                |
| Product Code                       | MCN116-6D-4IRC                         |
| Description                        | DAIRY                                  |
| Specification                      | REMOTE                                 |
| Ends                               | SILVER SOLID S/S MIRROR ENDS BOTH SIDE |
| Refrigerant                        | R404A                                  |
| Case Colour                        | BLACK GLOSS INSDIE & OUTSIDE           |
| Condition Grade<br>Good, Fair, Bad | GOOD                                   |
| Condition Overview                 | BRAND NEW CABINET                      |
|                                    |                                        |
|                                    |                                        |
| Finished Goods Database            |                                        |
| Number of Units in Stock           | 1                                      |
| Clearance Price                    | ENQUIRE NOW                            |

| Product Details                    | Remote Multideck                |
|------------------------------------|---------------------------------|
| Serial Number                      | SZ29355                         |
| Product Code                       | MCN116-4D-4IRC                  |
| Description                        | DAIRY                           |
| Specification                      | REMOTE                          |
| Ends                               | SOLID LEFT HAND END BLACK GLOSS |
| Refrigerant                        | R404A                           |
| Case Colour                        | BLACK GLOSS INT/ EXT            |
| Condition Grade<br>Good, Fair, Bad | GOOD                            |
| Condition Overview                 | THE CASE IS NEW                 |
|                                    |                                 |
|                                    |                                 |
| Finished Goods Database            |                                 |
| Number of Units in Stock           | 1                               |
| Clearance Price                    | ENQUIRE NOW                     |

#### Serial Number | Model MCN116-4D-4IRC

| Product Details                    | Remote Multideck                 |
|------------------------------------|----------------------------------|
| Serial Number                      | SZ29358                          |
| Product Code                       | MCN116-4D-4IRC                   |
| Description                        | DAIRY                            |
| Specification                      | REMOTE                           |
| Ends                               | SOLID RIGHT HAND END BLACK GLOSS |
| Refrigerant                        | R404A                            |
| Case Colour                        | BLACK GLOSS INT/ EXT             |
| Condition Grade<br>Good, Fair, Bad | GOOD                             |
| Condition Overview                 | THE CASE IS NEW                  |
|                                    |                                  |
|                                    |                                  |
| Finished Goods Database            |                                  |
| Number of Units in Stock           | 1                                |
| Clearance Price                    | ENQUIRE NOW                      |

#### Serial Number | Model MCN116-4D-4IRC

| Product Details                    | Remote Multideck     |
|------------------------------------|----------------------|
| Serial Number                      | SZ29377              |
| Product Code                       | MCN116-4D-4IRC       |
| Description                        | DAIRY                |
| Specification                      | REMOTE               |
| Ends                               | NO ENDS              |
| Refrigerant                        | R404A                |
| Case Colour                        | BLACK GLOSS INT/ EXT |
| Condition Grade<br>Good, Fair, Bad | GOOD                 |
| Condition Overview                 | THE CASE IS NEW      |
|                                    |                      |
|                                    |                      |
| Finished Goods Database            |                      |
| Number of Units in Stock           | 1                    |
| Clearance Price                    | ENQUIRE NOW          |