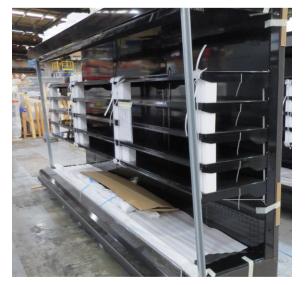

# Serial Number | Model MJPE216-4D-2COY

| Product Details                    | Remote Multideck                                                                                             |
|------------------------------------|--------------------------------------------------------------------------------------------------------------|
| Serial Number                      | SZ14785                                                                                                      |
| Product Code                       | MJPE216-4D-2COY                                                                                              |
| Description                        | DAIRY                                                                                                        |
| Specification                      | REMOTE                                                                                                       |
| Ends                               | SILVER SOLID S/S MIRROR ENDS BOTH SIDE                                                                       |
| Refrigerant                        | R134A                                                                                                        |
| Case Colour                        | SILVER INTERIOR/ SILVER EXTERIOR                                                                             |
| Condition Grade<br>Good, Fair, Bad | FAIR                                                                                                         |
| Condition Overview                 | MISSING FRONT KICK PLATE & 5 SHELVES 510MM STAINLESS STEEL & 10 BRACKETS 510MM LEFT HAND END SCRATCH ON SIDE |
| Finished Goods Database            |                                                                                                              |
| Number of Units in Stock           | 1                                                                                                            |
| Clearance Price                    | ENQUIRE NOW                                                                                                  |