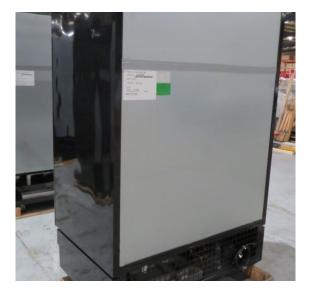

| Product Details                    | Self-Contained Refrigerated                 |
|------------------------------------|---------------------------------------------|
| Serial Number                      | SZ27915                                     |
| Product Code                       | H1E-14D-1IRC                                |
| Description                        | H1-14                                       |
| Specification                      | SELF CONTAINED                              |
| Ends                               | SOLID ENDS BOTH SIDE                        |
| Refrigerant                        | R404A                                       |
| Case Colour                        | INTERIOR BLACK GLOSS / EXTERIOR BLACK GLOSS |
| Condition Grade<br>Good, Fair, Bad | FAIR                                        |
| Condition Overview                 | TEST RUN NORMAL                             |
|                                    |                                             |
|                                    |                                             |
| Finished Goods Database            |                                             |
| Number of Units in Stock           | 1                                           |
| Clearance Price                    | ENQUIRE NOW                                 |