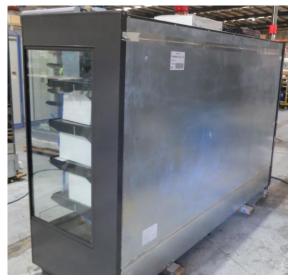

# Serial Number | Model SMN163-4D-3C0LVV

| Product Details                    |                                                                             |
|------------------------------------|-----------------------------------------------------------------------------|
| Serial Number                      | 26552                                                                       |
| Product Code                       | SMN163-4D-3C0LVV                                                            |
| Description                        | DAIRY                                                                       |
| Specification                      | REMOTE CASE                                                                 |
| Ends                               | THERMOPANE BOTH ENDS                                                        |
| Refrigerant                        | R134A                                                                       |
| Case Colour                        | INTERIOR BLACK / EXT MONUMENT                                               |
| Condition Grade<br>Good, Fair, Bad | GOOD                                                                        |
| Condition Overview                 | THIS CASE IS IN GOOD CONDITION STILL NEW IT USED FOR COLES SHOW IN THE PAST |
| Finished Goods Database            |                                                                             |
| Number of Units in Stock           | 1                                                                           |
| Clearance Price                    | ENQUIRE NOW                                                                 |