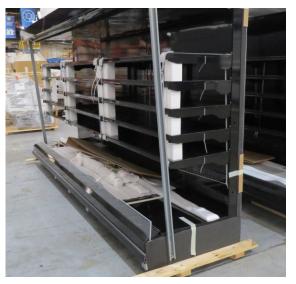

# Serial Number | Model SMN163-4D-3C0LVV

| Product Details                    |                                                                             |
|------------------------------------|-----------------------------------------------------------------------------|
| Serial Number                      | 26552                                                                       |
| Product Code                       | SMN163-4D-3C0LVV                                                            |
| Description                        | DAIRY                                                                       |
| Specification                      | REMOTE CASE                                                                 |
| Ends                               | THERMOPANE BOTH ENDS                                                        |
| Refrigerant                        | R134A                                                                       |
| Case Colour                        | INTERIOR BLACK / EXT MONUMENT                                               |
| Condition Grade<br>Good, Fair, Bad | GOOD                                                                        |
| Condition Overview                 | THIS CASE IS IN GOOD CONDITION STILL NEW IT USED FOR COLES SHOW IN THE PAST |
| Finished Goods Database            |                                                                             |
| Number of Units in Stock           | 1                                                                           |
| Clearance Price                    | ENQUIRE NOW                                                                 |