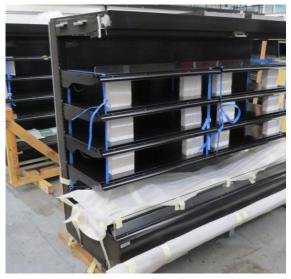

# Serial Number | Model MJPE216-25RD-2C2V

| Product Details                    |                                          |
|------------------------------------|------------------------------------------|
| Serial Number                      | SZ17101                                  |
| Product Code                       | MJPE216-25RD-2C2V                        |
| Description                        | DAIRY                                    |
| Specification                      | REMOTE CASE                              |
| Ends                               | CROWN END                                |
| Refrigerant                        | R404A                                    |
| Case Colour                        | INTERIOR BLACK / EXTERIOR SILVER         |
| Condition Grade<br>Good, Fair, Bad | GOOD                                     |
| Condition Overview                 | THIS CASE IS IN GOOD CONDITION STILL NEW |
|                                    |                                          |
|                                    |                                          |
| Finished Goods Database            |                                          |
| Number of Units in Stock           | 1                                        |
| Clearance Price                    | ENQUIRE NOW                              |