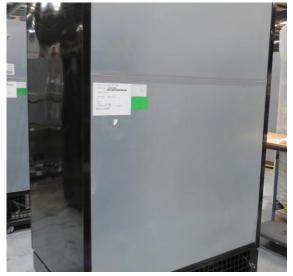

# Serial Number | Model SMN163-4D-3C0LVV

| Product Details                    |                                                                             |
|------------------------------------|-----------------------------------------------------------------------------|
| Serial Number                      | 26552                                                                       |
| Product Code                       | SMN163-4D-3C0LVV                                                            |
| Description                        | DAIRY                                                                       |
| Specification                      | REMOTE CASE                                                                 |
| Ends                               | THERMOPANE BOTH ENDS                                                        |
| Refrigerant                        | R134A                                                                       |
| Case Colour                        | INTERIOR BLACK / EXT MONUMENT                                               |
| Condition Grade<br>Good, Fair, Bad | GOOD                                                                        |
| Condition Overview                 | THIS CASE IS IN GOOD CONDITION STILL NEW IT USED FOR COLES SHOW IN THE PAST |
| Finished Goods Database            |                                                                             |
| Number of Units in Stock           | 1                                                                           |
| Clearance Price                    | ENQUIRE NOW                                                                 |