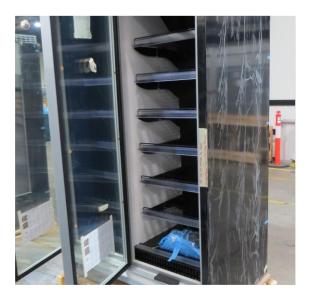

# Serial Number | Model MJPE216-25RD-2C2V

| Product Details                    |                                          |
|------------------------------------|------------------------------------------|
| Serial Number                      | SZ17101                                  |
| Product Code                       | MJPE216-25RD-2C2V                        |
| Description                        | DAIRY                                    |
| Specification                      | REMOTE CASE                              |
| Ends                               | CROWN END                                |
| Refrigerant                        | R404A                                    |
| Case Colour                        | INTERIOR BLACK / EXTERIOR SILVER         |
| Condition Grade<br>Good, Fair, Bad | GOOD                                     |
| Condition Overview                 | THIS CASE IS IN GOOD CONDITION STILL NEW |
|                                    |                                          |
|                                    |                                          |
| Finished Goods Database            |                                          |
| Number of Units in Stock           | 1                                        |
| Clearance Price                    | ENQUIRE NOW                              |