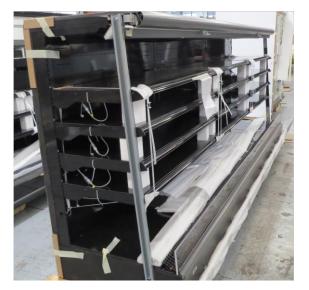

# Serial Number | Model SMN163-4D-3C0LVV

| Product Details                    |                                                                             |
|------------------------------------|-----------------------------------------------------------------------------|
| Serial Number                      | 26552                                                                       |
| Product Code                       | SMN163-4D-3C0LVV                                                            |
| Description                        | DAIRY                                                                       |
| Specification                      | REMOTE CASE                                                                 |
| Ends                               | THERMOPANE BOTH ENDS                                                        |
| Refrigerant                        | R134A                                                                       |
| Case Colour                        | INTERIOR BLACK / EXT MONUMENT                                               |
| Condition Grade<br>Good, Fair, Bad | GOOD                                                                        |
| Condition Overview                 | THIS CASE IS IN GOOD CONDITION STILL NEW IT USED FOR COLES SHOW IN THE PAST |
| Finished Goods Database            |                                                                             |
| Number of Units in Stock           | 1                                                                           |
| Clearance Price                    | ENQUIRE NOW                                                                 |