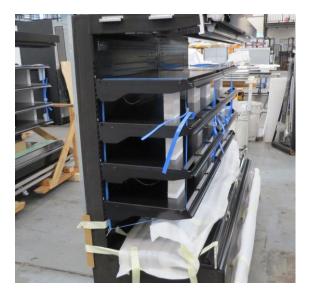

# Serial Number | Model SMN163-4D-3C0LVV

| Product Details                    |                                                                             |
|------------------------------------|-----------------------------------------------------------------------------|
| Serial Number                      | 26552                                                                       |
| Product Code                       | SMN163-4D-3C0LVV                                                            |
| Description                        | DAIRY                                                                       |
| Specification                      | REMOTE CASE                                                                 |
| Ends                               | THERMOPANE BOTH ENDS                                                        |
| Refrigerant                        | R134A                                                                       |
| Case Colour                        | INTERIOR BLACK / EXT MONUMENT                                               |
| Condition Grade<br>Good, Fair, Bad | GOOD                                                                        |
| Condition Overview                 | THIS CASE IS IN GOOD CONDITION STILL NEW IT USED FOR COLES SHOW IN THE PAST |
| Finished Goods Database            |                                                                             |
| Number of Units in Stock           | 1                                                                           |
| Clearance Price                    | ENQUIRE NOW                                                                 |