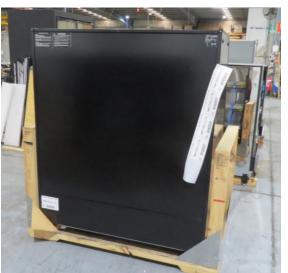

| Product Details                    |                                             |
|------------------------------------|---------------------------------------------|
| Serial Number                      | SZ27915                                     |
| Product Code                       | H1E-14D-1IRC                                |
| Description                        | H1-14                                       |
| Specification                      | SELF CONTAINED                              |
| Ends                               | SOLID ENDS BOTH SIDE                        |
| Refrigerant                        | R404A                                       |
| Case Colour                        | INTERIOR BLACK GLOSS / EXTERIOR BLACK GLOSS |
| Condition Grade<br>Good, Fair, Bad | FAIR                                        |
| Condition Overview                 | TEST RUN NORMAL                             |
|                                    |                                             |
|                                    |                                             |
| Finished Goods Database            |                                             |
| Number of Units in Stock           | 1                                           |
| Clearance Price                    | ENQUIRE NOW                                 |