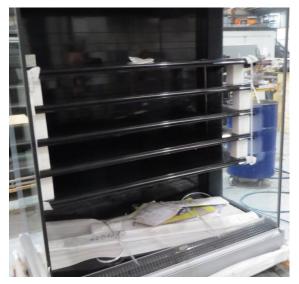

# Serial Number | Model SMN163-4D-3C0LVV

| Product Details                    |                                                                             |
|------------------------------------|-----------------------------------------------------------------------------|
| Serial Number                      | 26552                                                                       |
| Product Code                       | SMN163-4D-3C0LVV                                                            |
| Description                        | DAIRY                                                                       |
| Specification                      | REMOTE CASE                                                                 |
| Ends                               | THERMOPANE BOTH ENDS                                                        |
| Refrigerant                        | R134A                                                                       |
| Case Colour                        | INTERIOR BLACK / EXT MONUMENT                                               |
| Condition Grade<br>Good, Fair, Bad | GOOD                                                                        |
| Condition Overview                 | THIS CASE IS IN GOOD CONDITION STILL NEW IT USED FOR COLES SHOW IN THE PAST |
| Finished Goods Database            |                                                                             |
| Number of Units in Stock           | 1                                                                           |
| Clearance Price                    | ENQUIRE NOW                                                                 |