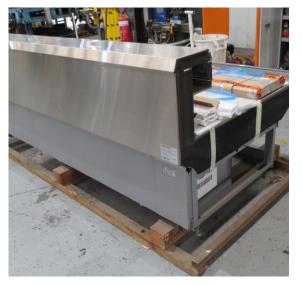

# Serial Number | Model SMN163-4D-3C0LVV

| Product Details                    |                                                                             |
|------------------------------------|-----------------------------------------------------------------------------|
| Serial Number                      | 26552                                                                       |
| Product Code                       | SMN163-4D-3C0LVV                                                            |
| Description                        | DAIRY                                                                       |
| Specification                      | REMOTE CASE                                                                 |
| Ends                               | THERMOPANE BOTH ENDS                                                        |
| Refrigerant                        | R134A                                                                       |
| Case Colour                        | INTERIOR BLACK / EXT MONUMENT                                               |
| Condition Grade<br>Good, Fair, Bad | GOOD                                                                        |
| Condition Overview                 | THIS CASE IS IN GOOD CONDITION STILL NEW IT USED FOR COLES SHOW IN THE PAST |
| Finished Goods Database            |                                                                             |
| Number of Units in Stock           | 1                                                                           |
| Clearance Price                    | ENQUIRE NOW                                                                 |