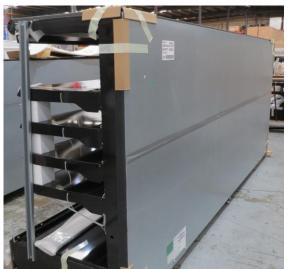

# Serial Number | Model SMN163-4D-3C0LVV

| Product Details                    |                                                                             |
|------------------------------------|-----------------------------------------------------------------------------|
| Serial Number                      | 26552                                                                       |
| Product Code                       | SMN163-4D-3C0LVV                                                            |
| Description                        | DAIRY                                                                       |
| Specification                      | REMOTE CASE                                                                 |
| Ends                               | THERMOPANE BOTH ENDS                                                        |
| Refrigerant                        | R134A                                                                       |
| Case Colour                        | INTERIOR BLACK / EXT MONUMENT                                               |
| Condition Grade<br>Good, Fair, Bad | GOOD                                                                        |
| Condition Overview                 | THIS CASE IS IN GOOD CONDITION STILL NEW IT USED FOR COLES SHOW IN THE PAST |
| Finished Goods Database            |                                                                             |
| Number of Units in Stock           | 1                                                                           |
| Clearance Price                    | ENQUIRE NOW                                                                 |