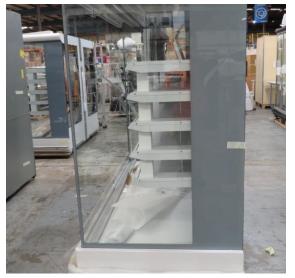

# Serial Number | Model SMN163-4D-3C0LVV

| Product Details                    |                                                                             |
|------------------------------------|-----------------------------------------------------------------------------|
| Serial Number                      | 26552                                                                       |
| Product Code                       | SMN163-4D-3C0LVV                                                            |
| Description                        | DAIRY                                                                       |
| Specification                      | REMOTE CASE                                                                 |
| Ends                               | THERMOPANE BOTH ENDS                                                        |
| Refrigerant                        | R134A                                                                       |
| Case Colour                        | INTERIOR BLACK / EXT MONUMENT                                               |
| Condition Grade<br>Good, Fair, Bad | GOOD                                                                        |
| Condition Overview                 | THIS CASE IS IN GOOD CONDITION STILL NEW IT USED FOR COLES SHOW IN THE PAST |
| Finished Goods Database            |                                                                             |
| Number of Units in Stock           | 1                                                                           |
| Clearance Price                    | ENQUIRE NOW                                                                 |