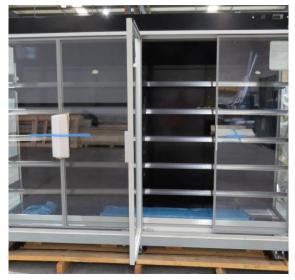

# Serial Number | Model MJPE216-25RD-2C2V

| Product Details                    |                                          |
|------------------------------------|------------------------------------------|
| Serial Number                      | SZ17101                                  |
| Product Code                       | MJPE216-25RD-2C2V                        |
| Description                        | DAIRY                                    |
| Specification                      | REMOTE CASE                              |
| Ends                               | CROWN END                                |
| Refrigerant                        | R404A                                    |
| Case Colour                        | INTERIOR BLACK / EXTERIOR SILVER         |
| Condition Grade<br>Good, Fair, Bad | GOOD                                     |
| Condition Overview                 | THIS CASE IS IN GOOD CONDITION STILL NEW |
|                                    |                                          |
|                                    |                                          |
| Finished Goods Database            |                                          |
| Number of Units in Stock           | 1                                        |
| Clearance Price                    | ENQUIRE NOW                              |