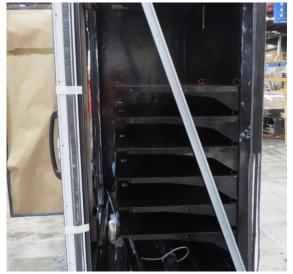

# Serial Number | Model SMN163-4D-3C0LVV

| Product Details                    |                                                                             |
|------------------------------------|-----------------------------------------------------------------------------|
| Serial Number                      | 26552                                                                       |
| Product Code                       | SMN163-4D-3C0LVV                                                            |
| Description                        | DAIRY                                                                       |
| Specification                      | REMOTE CASE                                                                 |
| Ends                               | THERMOPANE BOTH ENDS                                                        |
| Refrigerant                        | R134A                                                                       |
| Case Colour                        | INTERIOR BLACK / EXT MONUMENT                                               |
| Condition Grade<br>Good, Fair, Bad | GOOD                                                                        |
| Condition Overview                 | THIS CASE IS IN GOOD CONDITION STILL NEW IT USED FOR COLES SHOW IN THE PAST |
| Finished Goods Database            |                                                                             |
| Number of Units in Stock           | 1                                                                           |
| Clearance Price                    | ENQUIRE NOW                                                                 |