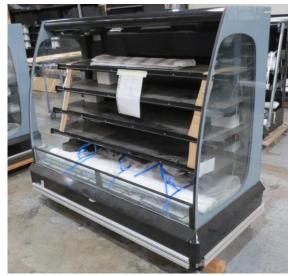

# Serial Number | Model SMN163-4D-3C0LVV

| Product Details                    |                                                                             |
|------------------------------------|-----------------------------------------------------------------------------|
| Serial Number                      | 26552                                                                       |
| Product Code                       | SMN163-4D-3C0LVV                                                            |
| Description                        | DAIRY                                                                       |
| Specification                      | REMOTE CASE                                                                 |
| Ends                               | THERMOPANE BOTH ENDS                                                        |
| Refrigerant                        | R134A                                                                       |
| Case Colour                        | INTERIOR BLACK / EXT MONUMENT                                               |
| Condition Grade<br>Good, Fair, Bad | GOOD                                                                        |
| Condition Overview                 | THIS CASE IS IN GOOD CONDITION STILL NEW IT USED FOR COLES SHOW IN THE PAST |
| Finished Goods Database            |                                                                             |
| Number of Units in Stock           | 1                                                                           |
| Clearance Price                    | ENQUIRE NOW                                                                 |