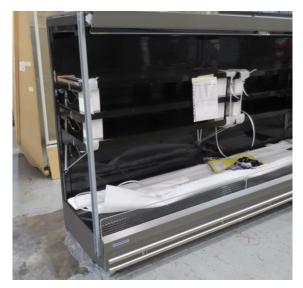

# Serial Number | Model SMN163-4D-3C0LVV

| Product Details                    |                                                                             |
|------------------------------------|-----------------------------------------------------------------------------|
| Serial Number                      | 26552                                                                       |
| Product Code                       | SMN163-4D-3C0LVV                                                            |
| Description                        | DAIRY                                                                       |
| Specification                      | REMOTE CASE                                                                 |
| Ends                               | THERMOPANE BOTH ENDS                                                        |
| Refrigerant                        | R134A                                                                       |
| Case Colour                        | INTERIOR BLACK / EXT MONUMENT                                               |
| Condition Grade<br>Good, Fair, Bad | GOOD                                                                        |
| Condition Overview                 | THIS CASE IS IN GOOD CONDITION STILL NEW IT USED FOR COLES SHOW IN THE PAST |
| Finished Goods Database            |                                                                             |
| Number of Units in Stock           | 1                                                                           |
| Clearance Price                    | ENQUIRE NOW                                                                 |