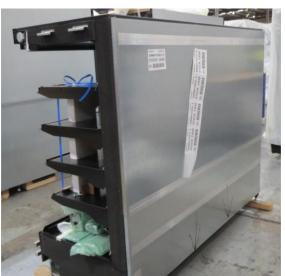

# Serial Number | Model SMN163-4D-3C0LVV

| Product Details                    |                                                                             |
|------------------------------------|-----------------------------------------------------------------------------|
| Serial Number                      | 26552                                                                       |
| Product Code                       | SMN163-4D-3C0LVV                                                            |
| Description                        | DAIRY                                                                       |
| Specification                      | REMOTE CASE                                                                 |
| Ends                               | THERMOPANE BOTH ENDS                                                        |
| Refrigerant                        | R134A                                                                       |
| Case Colour                        | INTERIOR BLACK / EXT MONUMENT                                               |
| Condition Grade<br>Good, Fair, Bad | GOOD                                                                        |
| Condition Overview                 | THIS CASE IS IN GOOD CONDITION STILL NEW IT USED FOR COLES SHOW IN THE PAST |
| Finished Goods Database            |                                                                             |
| Number of Units in Stock           | 1                                                                           |
| Clearance Price                    | ENQUIRE NOW                                                                 |