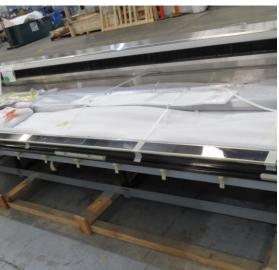

# Serial Number | Model SMN163-4D-3C0LVV

| Product Details                    |                                                                             |
|------------------------------------|-----------------------------------------------------------------------------|
| Serial Number                      | 26552                                                                       |
| Product Code                       | SMN163-4D-3C0LVV                                                            |
| Description                        | DAIRY                                                                       |
| Specification                      | REMOTE CASE                                                                 |
| Ends                               | THERMOPANE BOTH ENDS                                                        |
| Refrigerant                        | R134A                                                                       |
| Case Colour                        | INTERIOR BLACK / EXT MONUMENT                                               |
| Condition Grade<br>Good, Fair, Bad | GOOD                                                                        |
| Condition Overview                 | THIS CASE IS IN GOOD CONDITION STILL NEW IT USED FOR COLES SHOW IN THE PAST |
| Finished Goods Database            |                                                                             |
| Number of Units in Stock           | 1                                                                           |
| Clearance Price                    | ENQUIRE NOW                                                                 |