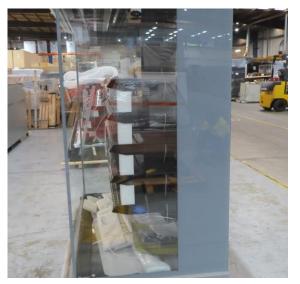

# Serial Number | Model SMN163-4D-3C0LVV

| Product Details                    |                                                                             |
|------------------------------------|-----------------------------------------------------------------------------|
| Serial Number                      | 26552                                                                       |
| Product Code                       | SMN163-4D-3C0LVV                                                            |
| Description                        | DAIRY                                                                       |
| Specification                      | REMOTE CASE                                                                 |
| Ends                               | THERMOPANE BOTH ENDS                                                        |
| Refrigerant                        | R134A                                                                       |
| Case Colour                        | INTERIOR BLACK / EXT MONUMENT                                               |
| Condition Grade<br>Good, Fair, Bad | GOOD                                                                        |
| Condition Overview                 | THIS CASE IS IN GOOD CONDITION STILL NEW IT USED FOR COLES SHOW IN THE PAST |
| Finished Goods Database            |                                                                             |
| Number of Units in Stock           | 1                                                                           |
| Clearance Price                    | ENQUIRE NOW                                                                 |