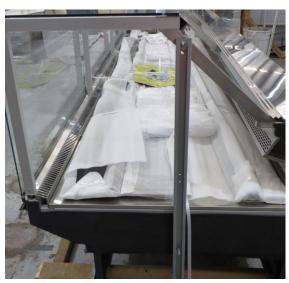

# Serial Number | Model MJPE216-25RD-2C2V

| Product Details                    |                                          |
|------------------------------------|------------------------------------------|
| Serial Number                      | SZ17101                                  |
| Product Code                       | MJPE216-25RD-2C2V                        |
| Description                        | DAIRY                                    |
| Specification                      | REMOTE CASE                              |
| Ends                               | CROWN END                                |
| Refrigerant                        | R404A                                    |
| Case Colour                        | INTERIOR BLACK / EXTERIOR SILVER         |
| Condition Grade<br>Good, Fair, Bad | GOOD                                     |
| Condition Overview                 | THIS CASE IS IN GOOD CONDITION STILL NEW |
|                                    |                                          |
|                                    |                                          |
| Finished Goods Database            |                                          |
| Number of Units in Stock           | 1                                        |
| Clearance Price                    | ENQUIRE NOW                              |