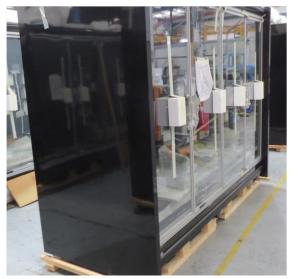

# Serial Number | Model SMN163-4D-3C0LVV

| Product Details                    |                                                                             |
|------------------------------------|-----------------------------------------------------------------------------|
| Serial Number                      | 26552                                                                       |
| Product Code                       | SMN163-4D-3C0LVV                                                            |
| Description                        | DAIRY                                                                       |
| Specification                      | REMOTE CASE                                                                 |
| Ends                               | THERMOPANE BOTH ENDS                                                        |
| Refrigerant                        | R134A                                                                       |
| Case Colour                        | INTERIOR BLACK / EXT MONUMENT                                               |
| Condition Grade<br>Good, Fair, Bad | GOOD                                                                        |
| Condition Overview                 | THIS CASE IS IN GOOD CONDITION STILL NEW IT USED FOR COLES SHOW IN THE PAST |
| Finished Goods Database            |                                                                             |
| Number of Units in Stock           | 1                                                                           |
| Clearance Price                    | ENQUIRE NOW                                                                 |