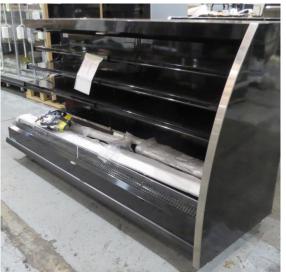

# Serial Number | Model MJPE216-25RD-2C2V

| Product Details                    |                                          |
|------------------------------------|------------------------------------------|
| Serial Number                      | SZ17101                                  |
| Product Code                       | MJPE216-25RD-2C2V                        |
| Description                        | DAIRY                                    |
| Specification                      | REMOTE CASE                              |
| Ends                               | CROWN END                                |
| Refrigerant                        | R404A                                    |
| Case Colour                        | INTERIOR BLACK / EXTERIOR SILVER         |
| Condition Grade<br>Good, Fair, Bad | GOOD                                     |
| Condition Overview                 | THIS CASE IS IN GOOD CONDITION STILL NEW |
|                                    |                                          |
|                                    |                                          |
| Finished Goods Database            |                                          |
| Number of Units in Stock           | 1                                        |
| Clearance Price                    | ENQUIRE NOW                              |