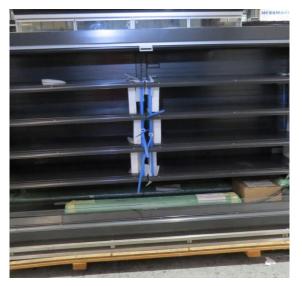

# Serial Number | Model SMN163-4D-3C0LVV

| Product Details                    |                                                                             |
|------------------------------------|-----------------------------------------------------------------------------|
| Serial Number                      | 26552                                                                       |
| Product Code                       | SMN163-4D-3C0LVV                                                            |
| Description                        | DAIRY                                                                       |
| Specification                      | REMOTE CASE                                                                 |
| Ends                               | THERMOPANE BOTH ENDS                                                        |
| Refrigerant                        | R134A                                                                       |
| Case Colour                        | INTERIOR BLACK / EXT MONUMENT                                               |
| Condition Grade<br>Good, Fair, Bad | GOOD                                                                        |
| Condition Overview                 | THIS CASE IS IN GOOD CONDITION STILL NEW IT USED FOR COLES SHOW IN THE PAST |
| Finished Goods Database            |                                                                             |
| Number of Units in Stock           | 1                                                                           |
| Clearance Price                    | ENQUIRE NOW                                                                 |