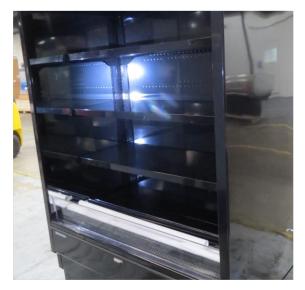

# Serial Number | Model SMN163-4D-3C0LVV

| Product Details                    |                                                                             |
|------------------------------------|-----------------------------------------------------------------------------|
| Serial Number                      | 26552                                                                       |
| Product Code                       | SMN163-4D-3C0LVV                                                            |
| Description                        | DAIRY                                                                       |
| Specification                      | REMOTE CASE                                                                 |
| Ends                               | THERMOPANE BOTH ENDS                                                        |
| Refrigerant                        | R134A                                                                       |
| Case Colour                        | INTERIOR BLACK / EXT MONUMENT                                               |
| Condition Grade<br>Good, Fair, Bad | GOOD                                                                        |
| Condition Overview                 | THIS CASE IS IN GOOD CONDITION STILL NEW IT USED FOR COLES SHOW IN THE PAST |
| Finished Goods Database            |                                                                             |
| Number of Units in Stock           | 1                                                                           |
| Clearance Price                    | ENQUIRE NOW                                                                 |