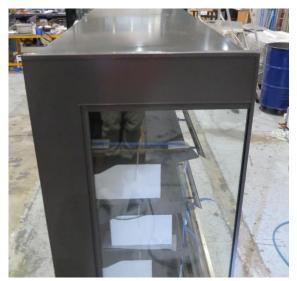

# Serial Number | Model MJPE216-25RD-2C2V

| Product Details                    |                                          |
|------------------------------------|------------------------------------------|
| Serial Number                      | SZ17101                                  |
| Product Code                       | MJPE216-25RD-2C2V                        |
| Description                        | DAIRY                                    |
| Specification                      | REMOTE CASE                              |
| Ends                               | CROWN END                                |
| Refrigerant                        | R404A                                    |
| Case Colour                        | INTERIOR BLACK / EXTERIOR SILVER         |
| Condition Grade<br>Good, Fair, Bad | GOOD                                     |
| Condition Overview                 | THIS CASE IS IN GOOD CONDITION STILL NEW |
|                                    |                                          |
|                                    |                                          |
| Finished Goods Database            |                                          |
| Number of Units in Stock           | 1                                        |
| Clearance Price                    | ENQUIRE NOW                              |