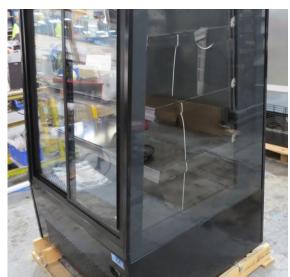

# Serial Number | Model MJPE216-25RD-2C2V

| Product Details                    |                                          |
|------------------------------------|------------------------------------------|
| Serial Number                      | SZ17101                                  |
| Product Code                       | MJPE216-25RD-2C2V                        |
| Description                        | DAIRY                                    |
| Specification                      | REMOTE CASE                              |
| Ends                               | CROWN END                                |
| Refrigerant                        | R404A                                    |
| Case Colour                        | INTERIOR BLACK / EXTERIOR SILVER         |
| Condition Grade<br>Good, Fair, Bad | GOOD                                     |
| Condition Overview                 | THIS CASE IS IN GOOD CONDITION STILL NEW |
|                                    |                                          |
|                                    |                                          |
| Finished Goods Database            |                                          |
| Number of Units in Stock           | 1                                        |
| Clearance Price                    | ENQUIRE NOW                              |