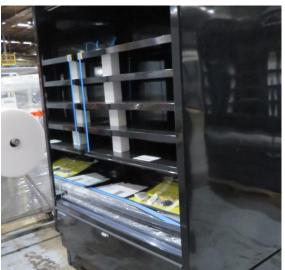

# Serial Number | Model MJPE216-25RD-2C2V

| Product Details                    |                                          |
|------------------------------------|------------------------------------------|
| Serial Number                      | SZ17101                                  |
| Product Code                       | MJPE216-25RD-2C2V                        |
| Description                        | DAIRY                                    |
| Specification                      | REMOTE CASE                              |
| Ends                               | CROWN END                                |
| Refrigerant                        | R404A                                    |
| Case Colour                        | INTERIOR BLACK / EXTERIOR SILVER         |
| Condition Grade<br>Good, Fair, Bad | GOOD                                     |
| Condition Overview                 | THIS CASE IS IN GOOD CONDITION STILL NEW |
|                                    |                                          |
|                                    |                                          |
| Finished Goods Database            |                                          |
| Number of Units in Stock           | 1                                        |
| Clearance Price                    | ENQUIRE NOW                              |