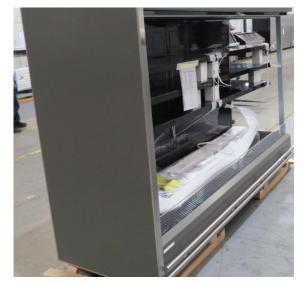

# Serial Number | Model MJPE216-25RD-2C2V

| Product Details                    |                                          |
|------------------------------------|------------------------------------------|
| Serial Number                      | SZ17101                                  |
| Product Code                       | MJPE216-25RD-2C2V                        |
| Description                        | DAIRY                                    |
| Specification                      | REMOTE CASE                              |
| Ends                               | CROWN END                                |
| Refrigerant                        | R404A                                    |
| Case Colour                        | INTERIOR BLACK / EXTERIOR SILVER         |
| Condition Grade<br>Good, Fair, Bad | GOOD                                     |
| Condition Overview                 | THIS CASE IS IN GOOD CONDITION STILL NEW |
|                                    |                                          |
|                                    |                                          |
| Finished Goods Database            |                                          |
| Number of Units in Stock           | 1                                        |
| Clearance Price                    | ENQUIRE NOW                              |