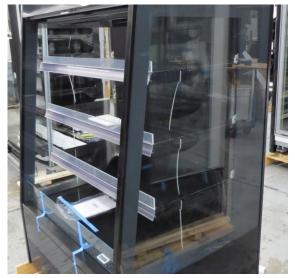

# Serial Number | Model SMN163-4D-3C0LVV

| Product Details                    |                                                                             |
|------------------------------------|-----------------------------------------------------------------------------|
| Serial Number                      | 26552                                                                       |
| Product Code                       | SMN163-4D-3C0LVV                                                            |
| Description                        | DAIRY                                                                       |
| Specification                      | REMOTE CASE                                                                 |
| Ends                               | THERMOPANE BOTH ENDS                                                        |
| Refrigerant                        | R134A                                                                       |
| Case Colour                        | INTERIOR BLACK / EXT MONUMENT                                               |
| Condition Grade<br>Good, Fair, Bad | GOOD                                                                        |
| Condition Overview                 | THIS CASE IS IN GOOD CONDITION STILL NEW IT USED FOR COLES SHOW IN THE PAST |
| Finished Goods Database            |                                                                             |
| Number of Units in Stock           | 1                                                                           |
| Clearance Price                    | ENQUIRE NOW                                                                 |