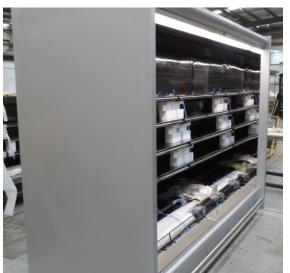

# Serial Number | Model MJPE216-25RD-2C2V

| Product Details                    |                                          |
|------------------------------------|------------------------------------------|
| Serial Number                      | SZ17101                                  |
| Product Code                       | MJPE216-25RD-2C2V                        |
| Description                        | DAIRY                                    |
| Specification                      | REMOTE CASE                              |
| Ends                               | CROWN END                                |
| Refrigerant                        | R404A                                    |
| Case Colour                        | INTERIOR BLACK / EXTERIOR SILVER         |
| Condition Grade<br>Good, Fair, Bad | GOOD                                     |
| Condition Overview                 | THIS CASE IS IN GOOD CONDITION STILL NEW |
|                                    |                                          |
|                                    |                                          |
| Finished Goods Database            |                                          |
| Number of Units in Stock           | 1                                        |
| Clearance Price                    | ENQUIRE NOW                              |