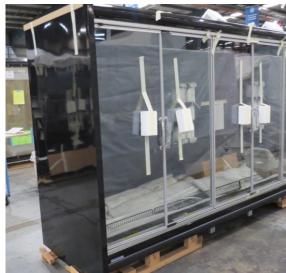

# Serial Number | Model SMN163-4D-3C0LVV

| Product Details                    |                                                                             |
|------------------------------------|-----------------------------------------------------------------------------|
| Serial Number                      | 26552                                                                       |
| Product Code                       | SMN163-4D-3C0LVV                                                            |
| Description                        | DAIRY                                                                       |
| Specification                      | REMOTE CASE                                                                 |
| Ends                               | THERMOPANE BOTH ENDS                                                        |
| Refrigerant                        | R134A                                                                       |
| Case Colour                        | INTERIOR BLACK / EXT MONUMENT                                               |
| Condition Grade<br>Good, Fair, Bad | GOOD                                                                        |
| Condition Overview                 | THIS CASE IS IN GOOD CONDITION STILL NEW IT USED FOR COLES SHOW IN THE PAST |
| Finished Goods Database            |                                                                             |
| Number of Units in Stock           | 1                                                                           |
| Clearance Price                    | ENQUIRE NOW                                                                 |