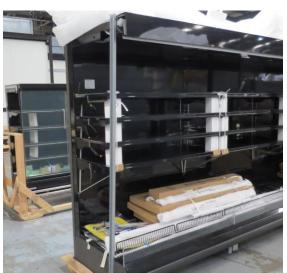

# Serial Number | Model MJPE216-25RD-2C2V

| Product Details                    |                                          |
|------------------------------------|------------------------------------------|
| Serial Number                      | SZ17101                                  |
| Product Code                       | MJPE216-25RD-2C2V                        |
| Description                        | DAIRY                                    |
| Specification                      | REMOTE CASE                              |
| Ends                               | CROWN END                                |
| Refrigerant                        | R404A                                    |
| Case Colour                        | INTERIOR BLACK / EXTERIOR SILVER         |
| Condition Grade<br>Good, Fair, Bad | GOOD                                     |
| Condition Overview                 | THIS CASE IS IN GOOD CONDITION STILL NEW |
|                                    |                                          |
|                                    |                                          |
| Finished Goods Database            |                                          |
| Number of Units in Stock           | 1                                        |
| Clearance Price                    | ENQUIRE NOW                              |