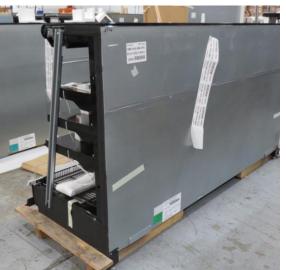

# Serial Number | Model MJPE216-25RD-2C2V

| Product Details                    |                                          |
|------------------------------------|------------------------------------------|
| Serial Number                      | SZ17101                                  |
| Product Code                       | MJPE216-25RD-2C2V                        |
| Description                        | DAIRY                                    |
| Specification                      | REMOTE CASE                              |
| Ends                               | CROWN END                                |
| Refrigerant                        | R404A                                    |
| Case Colour                        | INTERIOR BLACK / EXTERIOR SILVER         |
| Condition Grade<br>Good, Fair, Bad | GOOD                                     |
| Condition Overview                 | THIS CASE IS IN GOOD CONDITION STILL NEW |
|                                    |                                          |
|                                    |                                          |
| Finished Goods Database            |                                          |
| Number of Units in Stock           | 1                                        |
| Clearance Price                    | ENQUIRE NOW                              |