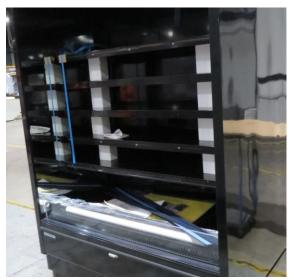

# Serial Number | Model MJPE216-25RD-2C2V

| Product Details                    |                                          |
|------------------------------------|------------------------------------------|
| Serial Number                      | SZ17101                                  |
| Product Code                       | MJPE216-25RD-2C2V                        |
| Description                        | DAIRY                                    |
| Specification                      | REMOTE CASE                              |
| Ends                               | CROWN END                                |
| Refrigerant                        | R404A                                    |
| Case Colour                        | INTERIOR BLACK / EXTERIOR SILVER         |
| Condition Grade<br>Good, Fair, Bad | GOOD                                     |
| Condition Overview                 | THIS CASE IS IN GOOD CONDITION STILL NEW |
|                                    |                                          |
|                                    |                                          |
| Finished Goods Database            |                                          |
| Number of Units in Stock           | 1                                        |
| Clearance Price                    | ENQUIRE NOW                              |