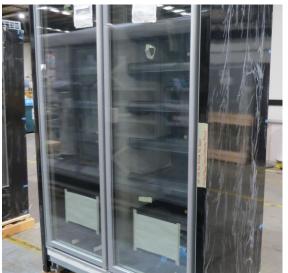

# Serial Number | Model MJPE216-25RD-2C2V

| Product Details                    |                                          |
|------------------------------------|------------------------------------------|
| Serial Number                      | SZ17101                                  |
| Product Code                       | MJPE216-25RD-2C2V                        |
| Description                        | DAIRY                                    |
| Specification                      | REMOTE CASE                              |
| Ends                               | CROWN END                                |
| Refrigerant                        | R404A                                    |
| Case Colour                        | INTERIOR BLACK / EXTERIOR SILVER         |
| Condition Grade<br>Good, Fair, Bad | GOOD                                     |
| Condition Overview                 | THIS CASE IS IN GOOD CONDITION STILL NEW |
|                                    |                                          |
|                                    |                                          |
| Finished Goods Database            |                                          |
| Number of Units in Stock           | 1                                        |
| Clearance Price                    | ENQUIRE NOW                              |