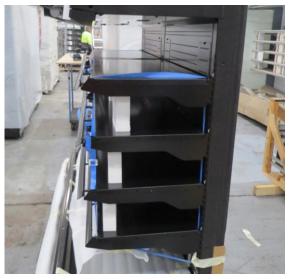

# Serial Number | Model SMN163-4D-3C0LVV

| Product Details                    |                                                                             |
|------------------------------------|-----------------------------------------------------------------------------|
| Serial Number                      | 26552                                                                       |
| Product Code                       | SMN163-4D-3C0LVV                                                            |
| Description                        | DAIRY                                                                       |
| Specification                      | REMOTE CASE                                                                 |
| Ends                               | THERMOPANE BOTH ENDS                                                        |
| Refrigerant                        | R134A                                                                       |
| Case Colour                        | INTERIOR BLACK / EXT MONUMENT                                               |
| Condition Grade<br>Good, Fair, Bad | GOOD                                                                        |
| Condition Overview                 | THIS CASE IS IN GOOD CONDITION STILL NEW IT USED FOR COLES SHOW IN THE PAST |
| Finished Goods Database            |                                                                             |
| Number of Units in Stock           | 1                                                                           |
| Clearance Price                    | ENQUIRE NOW                                                                 |