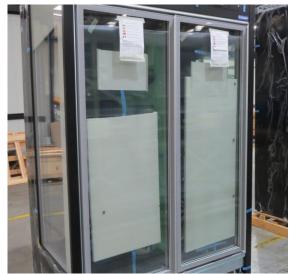

# Serial Number | Model MJPE216-25RD-2C2V

| Product Details                    |                                          |
|------------------------------------|------------------------------------------|
| Serial Number                      | SZ17101                                  |
| Product Code                       | MJPE216-25RD-2C2V                        |
| Description                        | DAIRY                                    |
| Specification                      | REMOTE CASE                              |
| Ends                               | CROWN END                                |
| Refrigerant                        | R404A                                    |
| Case Colour                        | INTERIOR BLACK / EXTERIOR SILVER         |
| Condition Grade<br>Good, Fair, Bad | GOOD                                     |
| Condition Overview                 | THIS CASE IS IN GOOD CONDITION STILL NEW |
|                                    |                                          |
|                                    |                                          |
| Finished Goods Database            |                                          |
| Number of Units in Stock           | 1                                        |
| Clearance Price                    | ENQUIRE NOW                              |