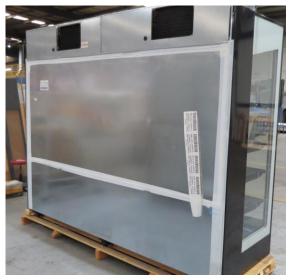

# Serial Number | Model SMN163-4D-3C0LVV

| Product Details                    |                                                                             |
|------------------------------------|-----------------------------------------------------------------------------|
| Serial Number                      | 26552                                                                       |
| Product Code                       | SMN163-4D-3C0LVV                                                            |
| Description                        | DAIRY                                                                       |
| Specification                      | REMOTE CASE                                                                 |
| Ends                               | THERMOPANE BOTH ENDS                                                        |
| Refrigerant                        | R134A                                                                       |
| Case Colour                        | INTERIOR BLACK / EXT MONUMENT                                               |
| Condition Grade<br>Good, Fair, Bad | GOOD                                                                        |
| Condition Overview                 | THIS CASE IS IN GOOD CONDITION STILL NEW IT USED FOR COLES SHOW IN THE PAST |
| Finished Goods Database            |                                                                             |
| Number of Units in Stock           | 1                                                                           |
| Clearance Price                    | ENQUIRE NOW                                                                 |