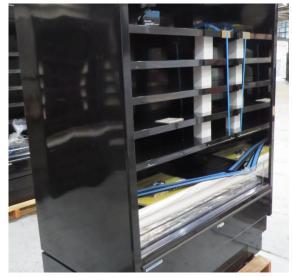

# Serial Number | Model MJPE216-25RD-2C2V

| Product Details                    |                                          |
|------------------------------------|------------------------------------------|
| Serial Number                      | SZ17101                                  |
| Product Code                       | MJPE216-25RD-2C2V                        |
| Description                        | DAIRY                                    |
| Specification                      | REMOTE CASE                              |
| Ends                               | CROWN END                                |
| Refrigerant                        | R404A                                    |
| Case Colour                        | INTERIOR BLACK / EXTERIOR SILVER         |
| Condition Grade<br>Good, Fair, Bad | GOOD                                     |
| Condition Overview                 | THIS CASE IS IN GOOD CONDITION STILL NEW |
|                                    |                                          |
|                                    |                                          |
| Finished Goods Database            |                                          |
| Number of Units in Stock           | 1                                        |
| Clearance Price                    | ENQUIRE NOW                              |