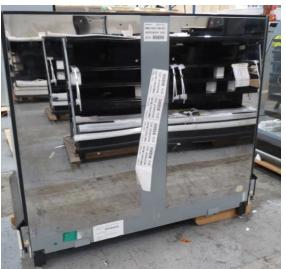

# Serial Number | Model SMN163-4D-3C0LVV

| Product Details                    |                                                                             |
|------------------------------------|-----------------------------------------------------------------------------|
| Serial Number                      | 26552                                                                       |
| Product Code                       | SMN163-4D-3C0LVV                                                            |
| Description                        | DAIRY                                                                       |
| Specification                      | REMOTE CASE                                                                 |
| Ends                               | THERMOPANE BOTH ENDS                                                        |
| Refrigerant                        | R134A                                                                       |
| Case Colour                        | INTERIOR BLACK / EXT MONUMENT                                               |
| Condition Grade<br>Good, Fair, Bad | GOOD                                                                        |
| Condition Overview                 | THIS CASE IS IN GOOD CONDITION STILL NEW IT USED FOR COLES SHOW IN THE PAST |
| Finished Goods Database            |                                                                             |
| Number of Units in Stock           | 1                                                                           |
| Clearance Price                    | ENQUIRE NOW                                                                 |