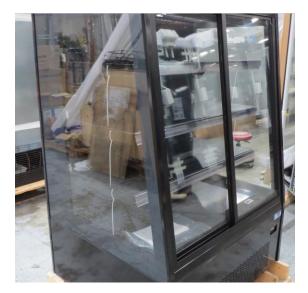

| Product Details                    |                                             |
|------------------------------------|---------------------------------------------|
| Serial Number                      | SZ27902                                     |
| Product Code                       | H1E-14D-1IRC                                |
| Description                        | H1-14                                       |
| Specification                      | SELF CONTAINED                              |
| Ends                               | SOLID ENDS BOTH SIDE                        |
| Refrigerant                        | R404A                                       |
| Case Colour                        | INTERIOR BLACK GLOSS / EXTERIOR BLACK GLOSS |
| Condition Grade<br>Good, Fair, Bad | GOOD                                        |
| Condition Overview                 | TEST RUN IS NORMAL/ EX RENTAL/ MISSING PIPE |
|                                    |                                             |
| Finished Goods Database            |                                             |
| Number of Units in Stock           | 1                                           |
| Clearance Price                    | ENQUIRE NOW                                 |