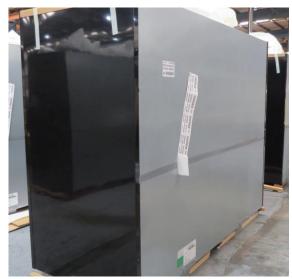

# Serial Number | Model MJPE216-25RD-2C2V

| Product Details                    |                                          |
|------------------------------------|------------------------------------------|
| Serial Number                      | SZ17101                                  |
| Product Code                       | MJPE216-25RD-2C2V                        |
| Description                        | DAIRY                                    |
| Specification                      | REMOTE CASE                              |
| Ends                               | CROWN END                                |
| Refrigerant                        | R404A                                    |
| Case Colour                        | INTERIOR BLACK / EXTERIOR SILVER         |
| Condition Grade<br>Good, Fair, Bad | GOOD                                     |
| Condition Overview                 | THIS CASE IS IN GOOD CONDITION STILL NEW |
|                                    |                                          |
|                                    |                                          |
| Finished Goods Database            |                                          |
| Number of Units in Stock           | 1                                        |
| Clearance Price                    | ENQUIRE NOW                              |