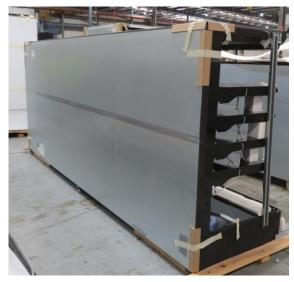

# Serial Number | Model SMN163-4D-3C0LVV

| Product Details                    |                                                                             |
|------------------------------------|-----------------------------------------------------------------------------|
| Serial Number                      | 26552                                                                       |
| Product Code                       | SMN163-4D-3C0LVV                                                            |
| Description                        | DAIRY                                                                       |
| Specification                      | REMOTE CASE                                                                 |
| Ends                               | THERMOPANE BOTH ENDS                                                        |
| Refrigerant                        | R134A                                                                       |
| Case Colour                        | INTERIOR BLACK / EXT MONUMENT                                               |
| Condition Grade<br>Good, Fair, Bad | GOOD                                                                        |
| Condition Overview                 | THIS CASE IS IN GOOD CONDITION STILL NEW IT USED FOR COLES SHOW IN THE PAST |
| Finished Goods Database            |                                                                             |
| Number of Units in Stock           | 1                                                                           |
| Clearance Price                    | ENQUIRE NOW                                                                 |