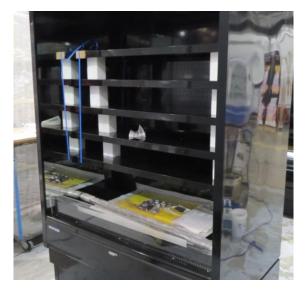

# Serial Number | Model SMN163-4D-3C0LVV

| Product Details                    |                                                                             |
|------------------------------------|-----------------------------------------------------------------------------|
| Serial Number                      | 26552                                                                       |
| Product Code                       | SMN163-4D-3C0LVV                                                            |
| Description                        | DAIRY                                                                       |
| Specification                      | REMOTE CASE                                                                 |
| Ends                               | THERMOPANE BOTH ENDS                                                        |
| Refrigerant                        | R134A                                                                       |
| Case Colour                        | INTERIOR BLACK / EXT MONUMENT                                               |
| Condition Grade<br>Good, Fair, Bad | GOOD                                                                        |
| Condition Overview                 | THIS CASE IS IN GOOD CONDITION STILL NEW IT USED FOR COLES SHOW IN THE PAST |
| Finished Goods Database            |                                                                             |
| Number of Units in Stock           | 1                                                                           |
| Clearance Price                    | ENQUIRE NOW                                                                 |