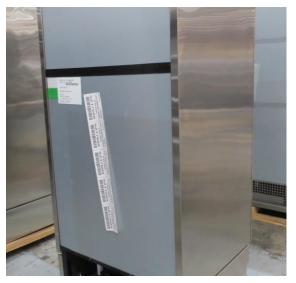

# Serial Number | Model SMN163-4D-3C0LVV

| Product Details                    |                                                                             |
|------------------------------------|-----------------------------------------------------------------------------|
| Serial Number                      | 26552                                                                       |
| Product Code                       | SMN163-4D-3C0LVV                                                            |
| Description                        | DAIRY                                                                       |
| Specification                      | REMOTE CASE                                                                 |
| Ends                               | THERMOPANE BOTH ENDS                                                        |
| Refrigerant                        | R134A                                                                       |
| Case Colour                        | INTERIOR BLACK / EXT MONUMENT                                               |
| Condition Grade<br>Good, Fair, Bad | GOOD                                                                        |
| Condition Overview                 | THIS CASE IS IN GOOD CONDITION STILL NEW IT USED FOR COLES SHOW IN THE PAST |
| Finished Goods Database            |                                                                             |
| Number of Units in Stock           | 1                                                                           |
| Clearance Price                    | ENQUIRE NOW                                                                 |