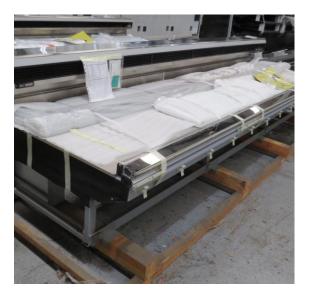

# Serial Number | Model SMN163-4D-3C0LVV

| Product Details                    |                                                                             |
|------------------------------------|-----------------------------------------------------------------------------|
| Serial Number                      | 26552                                                                       |
| Product Code                       | SMN163-4D-3C0LVV                                                            |
| Description                        | DAIRY                                                                       |
| Specification                      | REMOTE CASE                                                                 |
| Ends                               | THERMOPANE BOTH ENDS                                                        |
| Refrigerant                        | R134A                                                                       |
| Case Colour                        | INTERIOR BLACK / EXT MONUMENT                                               |
| Condition Grade<br>Good, Fair, Bad | GOOD                                                                        |
| Condition Overview                 | THIS CASE IS IN GOOD CONDITION STILL NEW IT USED FOR COLES SHOW IN THE PAST |
| Finished Goods Database            |                                                                             |
| Number of Units in Stock           | 1                                                                           |
| Clearance Price                    | ENQUIRE NOW                                                                 |