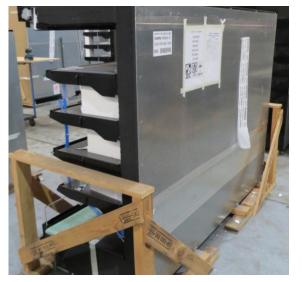

# Serial Number | Model SMN163-4D-3C0LVV

| Product Details                    |                                                                             |
|------------------------------------|-----------------------------------------------------------------------------|
| Serial Number                      | 26552                                                                       |
| Product Code                       | SMN163-4D-3C0LVV                                                            |
| Description                        | DAIRY                                                                       |
| Specification                      | REMOTE CASE                                                                 |
| Ends                               | THERMOPANE BOTH ENDS                                                        |
| Refrigerant                        | R134A                                                                       |
| Case Colour                        | INTERIOR BLACK / EXT MONUMENT                                               |
| Condition Grade<br>Good, Fair, Bad | GOOD                                                                        |
| Condition Overview                 | THIS CASE IS IN GOOD CONDITION STILL NEW IT USED FOR COLES SHOW IN THE PAST |
| Finished Goods Database            |                                                                             |
| Number of Units in Stock           | 1                                                                           |
| Clearance Price                    | ENQUIRE NOW                                                                 |