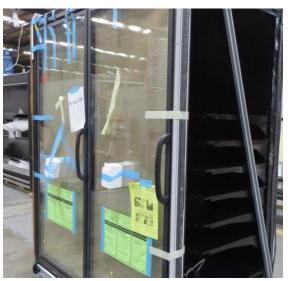

# Serial Number | Model SMN163-4D-3C0LVV

| Product Details                    |                                                                             |
|------------------------------------|-----------------------------------------------------------------------------|
| Serial Number                      | 26552                                                                       |
| Product Code                       | SMN163-4D-3C0LVV                                                            |
| Description                        | DAIRY                                                                       |
| Specification                      | REMOTE CASE                                                                 |
| Ends                               | THERMOPANE BOTH ENDS                                                        |
| Refrigerant                        | R134A                                                                       |
| Case Colour                        | INTERIOR BLACK / EXT MONUMENT                                               |
| Condition Grade<br>Good, Fair, Bad | GOOD                                                                        |
| Condition Overview                 | THIS CASE IS IN GOOD CONDITION STILL NEW IT USED FOR COLES SHOW IN THE PAST |
| Finished Goods Database            |                                                                             |
| Number of Units in Stock           | 1                                                                           |
| Clearance Price                    | ENQUIRE NOW                                                                 |