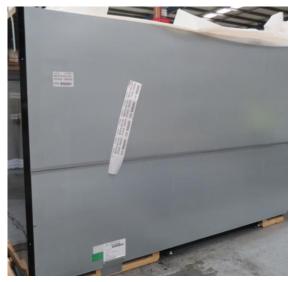

# Serial Number | Model MJPE216-25RD-2C2V

| Product Details                    |                                          |
|------------------------------------|------------------------------------------|
| Serial Number                      | SZ17101                                  |
| Product Code                       | MJPE216-25RD-2C2V                        |
| Description                        | DAIRY                                    |
| Specification                      | REMOTE CASE                              |
| Ends                               | CROWN END                                |
| Refrigerant                        | R404A                                    |
| Case Colour                        | INTERIOR BLACK / EXTERIOR SILVER         |
| Condition Grade<br>Good, Fair, Bad | GOOD                                     |
| Condition Overview                 | THIS CASE IS IN GOOD CONDITION STILL NEW |
|                                    |                                          |
|                                    |                                          |
| Finished Goods Database            |                                          |
| Number of Units in Stock           | 1                                        |
| Clearance Price                    | ENQUIRE NOW                              |