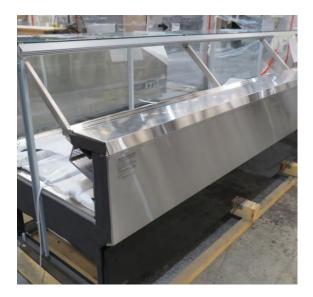

# Serial Number | Model SMN163-4D-3C0LVV

| Product Details                    |                                                                             |
|------------------------------------|-----------------------------------------------------------------------------|
| Serial Number                      | 26552                                                                       |
| Product Code                       | SMN163-4D-3C0LVV                                                            |
| Description                        | DAIRY                                                                       |
| Specification                      | REMOTE CASE                                                                 |
| Ends                               | THERMOPANE BOTH ENDS                                                        |
| Refrigerant                        | R134A                                                                       |
| Case Colour                        | INTERIOR BLACK / EXT MONUMENT                                               |
| Condition Grade<br>Good, Fair, Bad | GOOD                                                                        |
| Condition Overview                 | THIS CASE IS IN GOOD CONDITION STILL NEW IT USED FOR COLES SHOW IN THE PAST |
| Finished Goods Database            |                                                                             |
| Number of Units in Stock           | 1                                                                           |
| Clearance Price                    | ENQUIRE NOW                                                                 |