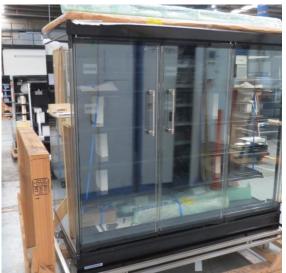

# Serial Number | Model SMN163-4D-3C0LVV

| Product Details                    |                                                                             |
|------------------------------------|-----------------------------------------------------------------------------|
| Serial Number                      | 26552                                                                       |
| Product Code                       | SMN163-4D-3C0LVV                                                            |
| Description                        | DAIRY                                                                       |
| Specification                      | REMOTE CASE                                                                 |
| Ends                               | THERMOPANE BOTH ENDS                                                        |
| Refrigerant                        | R134A                                                                       |
| Case Colour                        | INTERIOR BLACK / EXT MONUMENT                                               |
| Condition Grade<br>Good, Fair, Bad | GOOD                                                                        |
| Condition Overview                 | THIS CASE IS IN GOOD CONDITION STILL NEW IT USED FOR COLES SHOW IN THE PAST |
| Finished Goods Database            |                                                                             |
| Number of Units in Stock           | 1                                                                           |
| Clearance Price                    | ENQUIRE NOW                                                                 |