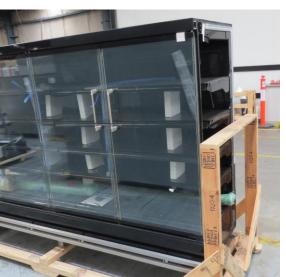

# Serial Number | Model SMN163-4D-3C0LVV

| Product Details                    |                                                                             |
|------------------------------------|-----------------------------------------------------------------------------|
| Serial Number                      | 26552                                                                       |
| Product Code                       | SMN163-4D-3C0LVV                                                            |
| Description                        | DAIRY                                                                       |
| Specification                      | REMOTE CASE                                                                 |
| Ends                               | THERMOPANE BOTH ENDS                                                        |
| Refrigerant                        | R134A                                                                       |
| Case Colour                        | INTERIOR BLACK / EXT MONUMENT                                               |
| Condition Grade<br>Good, Fair, Bad | GOOD                                                                        |
| Condition Overview                 | THIS CASE IS IN GOOD CONDITION STILL NEW IT USED FOR COLES SHOW IN THE PAST |
| Finished Goods Database            |                                                                             |
| Number of Units in Stock           | 1                                                                           |
| Clearance Price                    | ENQUIRE NOW                                                                 |