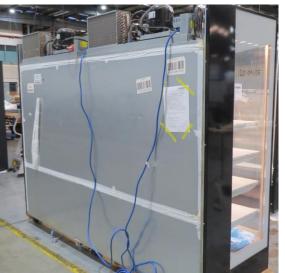

# Serial Number | Model SMN163-4D-3C0LVV

| Product Details                    |                                                                             |
|------------------------------------|-----------------------------------------------------------------------------|
| Serial Number                      | 26552                                                                       |
| Product Code                       | SMN163-4D-3C0LVV                                                            |
| Description                        | DAIRY                                                                       |
| Specification                      | REMOTE CASE                                                                 |
| Ends                               | THERMOPANE BOTH ENDS                                                        |
| Refrigerant                        | R134A                                                                       |
| Case Colour                        | INTERIOR BLACK / EXT MONUMENT                                               |
| Condition Grade<br>Good, Fair, Bad | GOOD                                                                        |
| Condition Overview                 | THIS CASE IS IN GOOD CONDITION STILL NEW IT USED FOR COLES SHOW IN THE PAST |
| Finished Goods Database            |                                                                             |
| Number of Units in Stock           | 1                                                                           |
| Clearance Price                    | ENQUIRE NOW                                                                 |