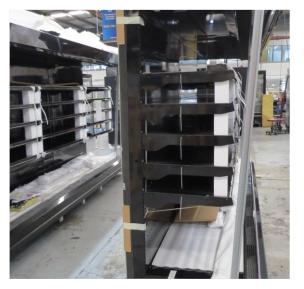

# Serial Number | Model SMN163-4D-3C0LVV

| Product Details                    |                                                                             |
|------------------------------------|-----------------------------------------------------------------------------|
| Serial Number                      | 26552                                                                       |
| Product Code                       | SMN163-4D-3C0LVV                                                            |
| Description                        | DAIRY                                                                       |
| Specification                      | REMOTE CASE                                                                 |
| Ends                               | THERMOPANE BOTH ENDS                                                        |
| Refrigerant                        | R134A                                                                       |
| Case Colour                        | INTERIOR BLACK / EXT MONUMENT                                               |
| Condition Grade<br>Good, Fair, Bad | GOOD                                                                        |
| Condition Overview                 | THIS CASE IS IN GOOD CONDITION STILL NEW IT USED FOR COLES SHOW IN THE PAST |
| Finished Goods Database            |                                                                             |
| Number of Units in Stock           | 1                                                                           |
| Clearance Price                    | ENQUIRE NOW                                                                 |