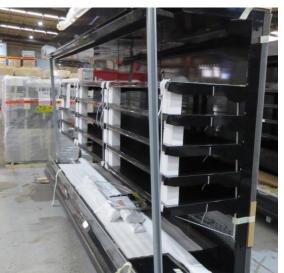

# Serial Number | Model SMN163-4D-3C0LVV

| Product Details                    |                                                                             |
|------------------------------------|-----------------------------------------------------------------------------|
| Serial Number                      | 26552                                                                       |
| Product Code                       | SMN163-4D-3C0LVV                                                            |
| Description                        | DAIRY                                                                       |
| Specification                      | REMOTE CASE                                                                 |
| Ends                               | THERMOPANE BOTH ENDS                                                        |
| Refrigerant                        | R134A                                                                       |
| Case Colour                        | INTERIOR BLACK / EXT MONUMENT                                               |
| Condition Grade<br>Good, Fair, Bad | GOOD                                                                        |
| Condition Overview                 | THIS CASE IS IN GOOD CONDITION STILL NEW IT USED FOR COLES SHOW IN THE PAST |
| Finished Goods Database            |                                                                             |
| Number of Units in Stock           | 1                                                                           |
| Clearance Price                    | ENQUIRE NOW                                                                 |