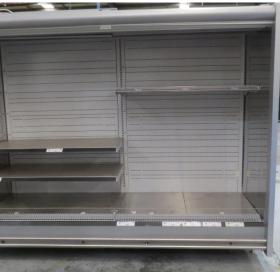

# Serial Number | Model SMN163-4D-3C0LVV

| Product Details                    |                                                                             |
|------------------------------------|-----------------------------------------------------------------------------|
| Serial Number                      | 26552                                                                       |
| Product Code                       | SMN163-4D-3C0LVV                                                            |
| Description                        | DAIRY                                                                       |
| Specification                      | REMOTE CASE                                                                 |
| Ends                               | THERMOPANE BOTH ENDS                                                        |
| Refrigerant                        | R134A                                                                       |
| Case Colour                        | INTERIOR BLACK / EXT MONUMENT                                               |
| Condition Grade<br>Good, Fair, Bad | GOOD                                                                        |
| Condition Overview                 | THIS CASE IS IN GOOD CONDITION STILL NEW IT USED FOR COLES SHOW IN THE PAST |
| Finished Goods Database            |                                                                             |
| Number of Units in Stock           | 1                                                                           |
| Clearance Price                    | ENQUIRE NOW                                                                 |