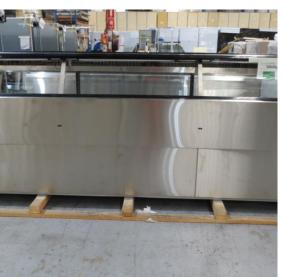

# Serial Number | Model MJPE216-25RD-2C2V

| Product Details                    |                                          |
|------------------------------------|------------------------------------------|
| Serial Number                      | SZ17101                                  |
| Product Code                       | MJPE216-25RD-2C2V                        |
| Description                        | DAIRY                                    |
| Specification                      | REMOTE CASE                              |
| Ends                               | CROWN END                                |
| Refrigerant                        | R404A                                    |
| Case Colour                        | INTERIOR BLACK / EXTERIOR SILVER         |
| Condition Grade<br>Good, Fair, Bad | GOOD                                     |
| Condition Overview                 | THIS CASE IS IN GOOD CONDITION STILL NEW |
|                                    |                                          |
|                                    |                                          |
| Finished Goods Database            |                                          |
| Number of Units in Stock           | 1                                        |
| Clearance Price                    | ENQUIRE NOW                              |