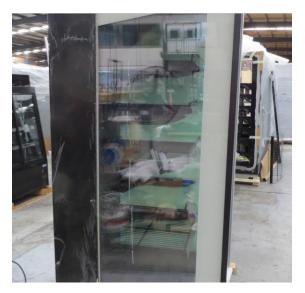

| Product Details                    |                                             |
|------------------------------------|---------------------------------------------|
| Serial Number                      | SZ27902                                     |
| Product Code                       | H1E-14D-1IRC                                |
| Description                        | H1-14                                       |
| Specification                      | SELF CONTAINED                              |
| Ends                               | SOLID ENDS BOTH SIDE                        |
| Refrigerant                        | R404A                                       |
| Case Colour                        | INTERIOR BLACK GLOSS / EXTERIOR BLACK GLOSS |
| Condition Grade<br>Good, Fair, Bad | GOOD                                        |
| Condition Overview                 | TEST RUN IS NORMAL/ EX RENTAL/ MISSING PIPE |
|                                    |                                             |
| Finished Goods Database            |                                             |
| Number of Units in Stock           | 1                                           |
| Clearance Price                    | ENQUIRE NOW                                 |