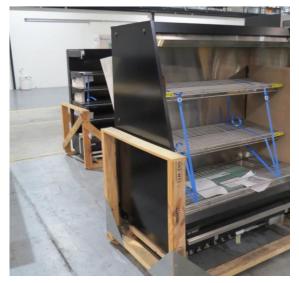

| Product Details                    |                                             |
|------------------------------------|---------------------------------------------|
| Serial Number                      | SZ27902                                     |
| Product Code                       | H1E-14D-1IRC                                |
| Description                        | H1-14                                       |
| Specification                      | SELF CONTAINED                              |
| Ends                               | SOLID ENDS BOTH SIDE                        |
| Refrigerant                        | R404A                                       |
| Case Colour                        | INTERIOR BLACK GLOSS / EXTERIOR BLACK GLOSS |
| Condition Grade<br>Good, Fair, Bad | GOOD                                        |
| Condition Overview                 | TEST RUN IS NORMAL/ EX RENTAL/ MISSING PIPE |
|                                    |                                             |
| Finished Goods Database            |                                             |
| Number of Units in Stock           | 1                                           |
| Clearance Price                    | ENQUIRE NOW                                 |