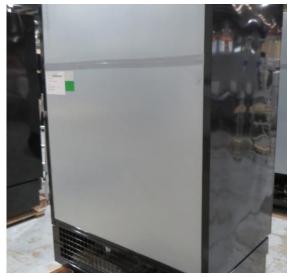

# Serial Number | Model SMN163-4D-3C0LVV

| Product Details                    |                                                                             |
|------------------------------------|-----------------------------------------------------------------------------|
| Serial Number                      | 26552                                                                       |
| Product Code                       | SMN163-4D-3C0LVV                                                            |
| Description                        | DAIRY                                                                       |
| Specification                      | REMOTE CASE                                                                 |
| Ends                               | THERMOPANE BOTH ENDS                                                        |
| Refrigerant                        | R134A                                                                       |
| Case Colour                        | INTERIOR BLACK / EXT MONUMENT                                               |
| Condition Grade<br>Good, Fair, Bad | GOOD                                                                        |
| Condition Overview                 | THIS CASE IS IN GOOD CONDITION STILL NEW IT USED FOR COLES SHOW IN THE PAST |
| Finished Goods Database            |                                                                             |
| Number of Units in Stock           | 1                                                                           |
| Clearance Price                    | ENQUIRE NOW                                                                 |