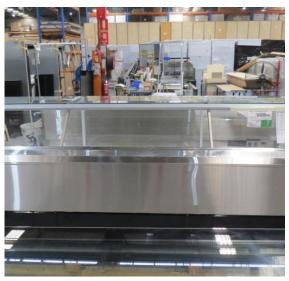

# Serial Number | Model SMN163-4D-3C0LVV

| Product Details                    |                                                                             |
|------------------------------------|-----------------------------------------------------------------------------|
| Serial Number                      | 26552                                                                       |
| Product Code                       | SMN163-4D-3C0LVV                                                            |
| Description                        | DAIRY                                                                       |
| Specification                      | REMOTE CASE                                                                 |
| Ends                               | THERMOPANE BOTH ENDS                                                        |
| Refrigerant                        | R134A                                                                       |
| Case Colour                        | INTERIOR BLACK / EXT MONUMENT                                               |
| Condition Grade<br>Good, Fair, Bad | GOOD                                                                        |
| Condition Overview                 | THIS CASE IS IN GOOD CONDITION STILL NEW IT USED FOR COLES SHOW IN THE PAST |
| Finished Goods Database            |                                                                             |
| Number of Units in Stock           | 1                                                                           |
| Clearance Price                    | ENQUIRE NOW                                                                 |