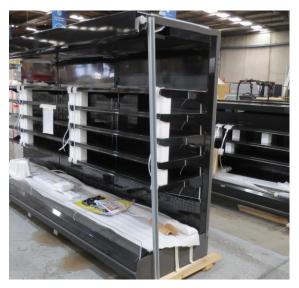

# Serial Number | Model SMN163-4D-3C0LVV

| Product Details                    |                                                                             |
|------------------------------------|-----------------------------------------------------------------------------|
| Serial Number                      | 26552                                                                       |
| Product Code                       | SMN163-4D-3C0LVV                                                            |
| Description                        | DAIRY                                                                       |
| Specification                      | REMOTE CASE                                                                 |
| Ends                               | THERMOPANE BOTH ENDS                                                        |
| Refrigerant                        | R134A                                                                       |
| Case Colour                        | INTERIOR BLACK / EXT MONUMENT                                               |
| Condition Grade<br>Good, Fair, Bad | GOOD                                                                        |
| Condition Overview                 | THIS CASE IS IN GOOD CONDITION STILL NEW IT USED FOR COLES SHOW IN THE PAST |
| Finished Goods Database            |                                                                             |
| Number of Units in Stock           | 1                                                                           |
| Clearance Price                    | ENQUIRE NOW                                                                 |