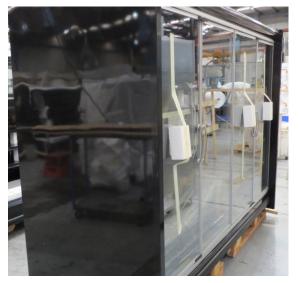

# Serial Number | Model SMN163-4D-3C0LVV

| Product Details                    |                                                                             |
|------------------------------------|-----------------------------------------------------------------------------|
| Serial Number                      | 26552                                                                       |
| Product Code                       | SMN163-4D-3C0LVV                                                            |
| Description                        | DAIRY                                                                       |
| Specification                      | REMOTE CASE                                                                 |
| Ends                               | THERMOPANE BOTH ENDS                                                        |
| Refrigerant                        | R134A                                                                       |
| Case Colour                        | INTERIOR BLACK / EXT MONUMENT                                               |
| Condition Grade<br>Good, Fair, Bad | GOOD                                                                        |
| Condition Overview                 | THIS CASE IS IN GOOD CONDITION STILL NEW IT USED FOR COLES SHOW IN THE PAST |
| Finished Goods Database            |                                                                             |
| Number of Units in Stock           | 1                                                                           |
| Clearance Price                    | ENQUIRE NOW                                                                 |