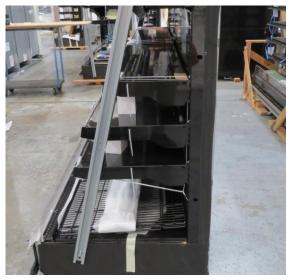

# Serial Number | Model SMN163-4D-3C0LVV

| Product Details                    |                                                                             |
|------------------------------------|-----------------------------------------------------------------------------|
| Serial Number                      | 26552                                                                       |
| Product Code                       | SMN163-4D-3C0LVV                                                            |
| Description                        | DAIRY                                                                       |
| Specification                      | REMOTE CASE                                                                 |
| Ends                               | THERMOPANE BOTH ENDS                                                        |
| Refrigerant                        | R134A                                                                       |
| Case Colour                        | INTERIOR BLACK / EXT MONUMENT                                               |
| Condition Grade<br>Good, Fair, Bad | GOOD                                                                        |
| Condition Overview                 | THIS CASE IS IN GOOD CONDITION STILL NEW IT USED FOR COLES SHOW IN THE PAST |
| Finished Goods Database            |                                                                             |
| Number of Units in Stock           | 1                                                                           |
| Clearance Price                    | ENQUIRE NOW                                                                 |