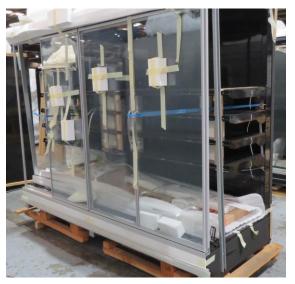

# Serial Number | Model SMN163-4D-3C0LVV

| Product Details                    |                                                                             |
|------------------------------------|-----------------------------------------------------------------------------|
| Serial Number                      | 26552                                                                       |
| Product Code                       | SMN163-4D-3C0LVV                                                            |
| Description                        | DAIRY                                                                       |
| Specification                      | REMOTE CASE                                                                 |
| Ends                               | THERMOPANE BOTH ENDS                                                        |
| Refrigerant                        | R134A                                                                       |
| Case Colour                        | INTERIOR BLACK / EXT MONUMENT                                               |
| Condition Grade<br>Good, Fair, Bad | GOOD                                                                        |
| Condition Overview                 | THIS CASE IS IN GOOD CONDITION STILL NEW IT USED FOR COLES SHOW IN THE PAST |
| Finished Goods Database            |                                                                             |
| Number of Units in Stock           | 1                                                                           |
| Clearance Price                    | ENQUIRE NOW                                                                 |