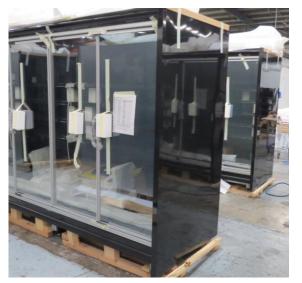

# Serial Number | Model SMN163-4D-3C0LVV

| Product Details                    |                                                                             |
|------------------------------------|-----------------------------------------------------------------------------|
| Serial Number                      | 26552                                                                       |
| Product Code                       | SMN163-4D-3C0LVV                                                            |
| Description                        | DAIRY                                                                       |
| Specification                      | REMOTE CASE                                                                 |
| Ends                               | THERMOPANE BOTH ENDS                                                        |
| Refrigerant                        | R134A                                                                       |
| Case Colour                        | INTERIOR BLACK / EXT MONUMENT                                               |
| Condition Grade<br>Good, Fair, Bad | GOOD                                                                        |
| Condition Overview                 | THIS CASE IS IN GOOD CONDITION STILL NEW IT USED FOR COLES SHOW IN THE PAST |
| Finished Goods Database            |                                                                             |
| Number of Units in Stock           | 1                                                                           |
| Clearance Price                    | ENQUIRE NOW                                                                 |