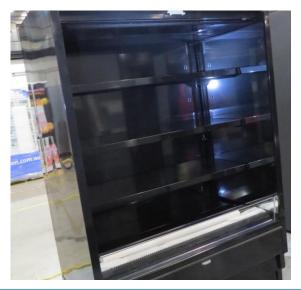

#### Serial Number | Model MJPE216-25RD-2C2V

| Product Details                    |                                       |
|------------------------------------|---------------------------------------|
| Serial Number                      | SZ17096                               |
| Product Code                       | MJPE216-25RD-2C2V                     |
| Description                        | DAIRY                                 |
| Specification                      | REMOTE                                |
| Ends                               | GLASS THERMOPANE END BOTH SIDE        |
| Refrigerant                        | R404A                                 |
| Case Colour                        | BLACK GLOSS INTERIOR/ SILVER EXTERIOR |
| Condition Grade<br>Good, Fair, Bad | GOOD                                  |
| Condition Overview                 | THIS CASE IS NEW                      |
|                                    |                                       |
| Finished Goods Database            |                                       |
| Number of Units in Stock           | 1                                     |
| Clearance Price                    | ENQUIRE NOW                           |