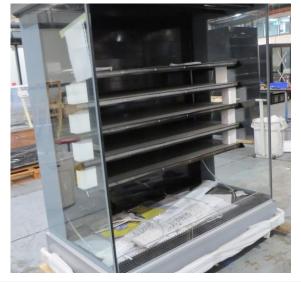

# Serial Number | Model MJPE216-25RD-2C2V

| Product Details                    |                                          |
|------------------------------------|------------------------------------------|
| Serial Number                      | SZ17101                                  |
| Product Code                       | MJPE216-25RD-2C2V                        |
| Description                        | DAIRY                                    |
| Specification                      | REMOTE CASE                              |
| Ends                               | CROWN END                                |
| Refrigerant                        | R404A                                    |
| Case Colour                        | INTERIOR BLACK / EXTERIOR SILVER         |
| Condition Grade<br>Good, Fair, Bad | GOOD                                     |
| Condition Overview                 | THIS CASE IS IN GOOD CONDITION STILL NEW |
|                                    |                                          |
|                                    |                                          |
| Finished Goods Database            |                                          |
| Number of Units in Stock           | 1                                        |
| Clearance Price                    | ENQUIRE NOW                              |