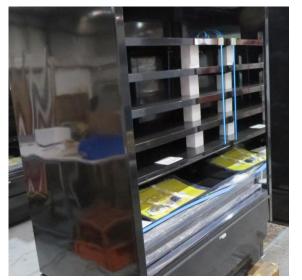

# Serial Number | Model MJPE216-25RD-2C2V

| Product Details                    |                                          |
|------------------------------------|------------------------------------------|
| Serial Number                      | SZ17101                                  |
| Product Code                       | MJPE216-25RD-2C2V                        |
| Description                        | DAIRY                                    |
| Specification                      | REMOTE CASE                              |
| Ends                               | CROWN END                                |
| Refrigerant                        | R404A                                    |
| Case Colour                        | INTERIOR BLACK / EXTERIOR SILVER         |
| Condition Grade<br>Good, Fair, Bad | GOOD                                     |
| Condition Overview                 | THIS CASE IS IN GOOD CONDITION STILL NEW |
|                                    |                                          |
|                                    |                                          |
| Finished Goods Database            |                                          |
| Number of Units in Stock           | 1                                        |
| Clearance Price                    | ENQUIRE NOW                              |