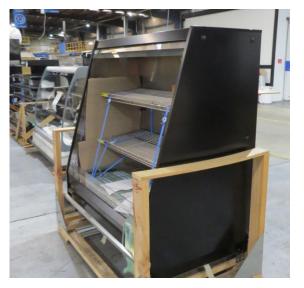

# Serial Number | Model MJPE216-25RD-2C2V

| Product Details                    |                                          |
|------------------------------------|------------------------------------------|
| Serial Number                      | SZ17101                                  |
| Product Code                       | MJPE216-25RD-2C2V                        |
| Description                        | DAIRY                                    |
| Specification                      | REMOTE CASE                              |
| Ends                               | CROWN END                                |
| Refrigerant                        | R404A                                    |
| Case Colour                        | INTERIOR BLACK / EXTERIOR SILVER         |
| Condition Grade<br>Good, Fair, Bad | GOOD                                     |
| Condition Overview                 | THIS CASE IS IN GOOD CONDITION STILL NEW |
|                                    |                                          |
|                                    |                                          |
| Finished Goods Database            |                                          |
| Number of Units in Stock           | 1                                        |
| Clearance Price                    | ENQUIRE NOW                              |