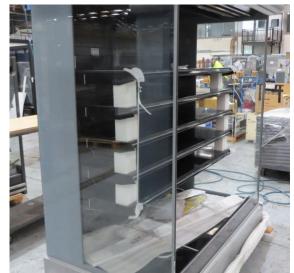

| Product Details                    |                                             |
|------------------------------------|---------------------------------------------|
| Serial Number                      | SZ27902                                     |
| Product Code                       | H1E-14D-1IRC                                |
| Description                        | H1-14                                       |
| Specification                      | SELF CONTAINED                              |
| Ends                               | SOLID ENDS BOTH SIDE                        |
| Refrigerant                        | R404A                                       |
| Case Colour                        | INTERIOR BLACK GLOSS / EXTERIOR BLACK GLOSS |
| Condition Grade<br>Good, Fair, Bad | GOOD                                        |
| Condition Overview                 | TEST RUN IS NORMAL/ EX RENTAL/ MISSING PIPE |
|                                    |                                             |
| Finished Goods Database            |                                             |
| Number of Units in Stock           | 1                                           |
| Clearance Price                    | ENQUIRE NOW                                 |