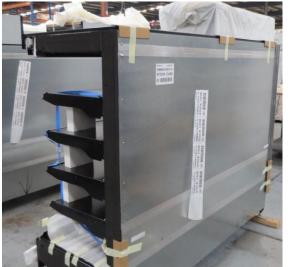

# Serial Number | Model SMN163-4D-3C0LVV

| Product Details                    |                                                                             |
|------------------------------------|-----------------------------------------------------------------------------|
| Serial Number                      | 26552                                                                       |
| Product Code                       | SMN163-4D-3C0LVV                                                            |
| Description                        | DAIRY                                                                       |
| Specification                      | REMOTE CASE                                                                 |
| Ends                               | THERMOPANE BOTH ENDS                                                        |
| Refrigerant                        | R134A                                                                       |
| Case Colour                        | INTERIOR BLACK / EXT MONUMENT                                               |
| Condition Grade<br>Good, Fair, Bad | GOOD                                                                        |
| Condition Overview                 | THIS CASE IS IN GOOD CONDITION STILL NEW IT USED FOR COLES SHOW IN THE PAST |
| Finished Goods Database            |                                                                             |
| Number of Units in Stock           | 1                                                                           |
| Clearance Price                    | ENQUIRE NOW                                                                 |