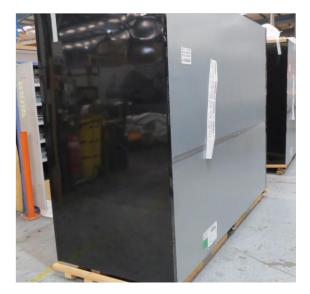

# Serial Number | Model MJPE216-25RD-2C2V

| Product Details                    |                                          |
|------------------------------------|------------------------------------------|
| Serial Number                      | SZ17101                                  |
| Product Code                       | MJPE216-25RD-2C2V                        |
| Description                        | DAIRY                                    |
| Specification                      | REMOTE CASE                              |
| Ends                               | CROWN END                                |
| Refrigerant                        | R404A                                    |
| Case Colour                        | INTERIOR BLACK / EXTERIOR SILVER         |
| Condition Grade<br>Good, Fair, Bad | GOOD                                     |
| Condition Overview                 | THIS CASE IS IN GOOD CONDITION STILL NEW |
|                                    |                                          |
|                                    |                                          |
| Finished Goods Database            |                                          |
| Number of Units in Stock           | 1                                        |
| Clearance Price                    | ENQUIRE NOW                              |