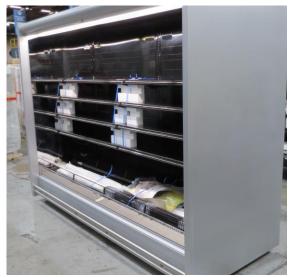

# Serial Number | Model MJPE216-25RD-2C2V

| Product Details                    |                                          |
|------------------------------------|------------------------------------------|
| Serial Number                      | SZ17101                                  |
| Product Code                       | MJPE216-25RD-2C2V                        |
| Description                        | DAIRY                                    |
| Specification                      | REMOTE CASE                              |
| Ends                               | CROWN END                                |
| Refrigerant                        | R404A                                    |
| Case Colour                        | INTERIOR BLACK / EXTERIOR SILVER         |
| Condition Grade<br>Good, Fair, Bad | GOOD                                     |
| Condition Overview                 | THIS CASE IS IN GOOD CONDITION STILL NEW |
|                                    |                                          |
|                                    |                                          |
| Finished Goods Database            |                                          |
| Number of Units in Stock           | 1                                        |
| Clearance Price                    | ENQUIRE NOW                              |