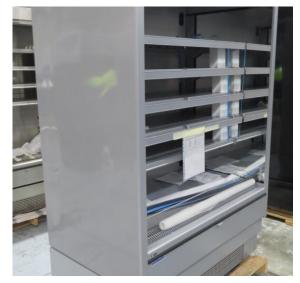

# Serial Number | Model MJPE216-25RD-2C2V

| Product Details                    |                                          |
|------------------------------------|------------------------------------------|
| Serial Number                      | SZ17101                                  |
| Product Code                       | MJPE216-25RD-2C2V                        |
| Description                        | DAIRY                                    |
| Specification                      | REMOTE CASE                              |
| Ends                               | CROWN END                                |
| Refrigerant                        | R404A                                    |
| Case Colour                        | INTERIOR BLACK / EXTERIOR SILVER         |
| Condition Grade<br>Good, Fair, Bad | GOOD                                     |
| Condition Overview                 | THIS CASE IS IN GOOD CONDITION STILL NEW |
|                                    |                                          |
|                                    |                                          |
| Finished Goods Database            |                                          |
| Number of Units in Stock           | 1                                        |
| Clearance Price                    | ENQUIRE NOW                              |