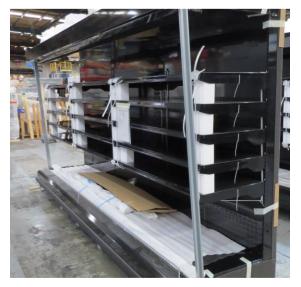

# Serial Number | Model SMN163-4D-3C0LVV

| Product Details                    |                                                                             |
|------------------------------------|-----------------------------------------------------------------------------|
| Serial Number                      | 26552                                                                       |
| Product Code                       | SMN163-4D-3C0LVV                                                            |
| Description                        | DAIRY                                                                       |
| Specification                      | REMOTE CASE                                                                 |
| Ends                               | THERMOPANE BOTH ENDS                                                        |
| Refrigerant                        | R134A                                                                       |
| Case Colour                        | INTERIOR BLACK / EXT MONUMENT                                               |
| Condition Grade<br>Good, Fair, Bad | GOOD                                                                        |
| Condition Overview                 | THIS CASE IS IN GOOD CONDITION STILL NEW IT USED FOR COLES SHOW IN THE PAST |
| Finished Goods Database            |                                                                             |
| Number of Units in Stock           | 1                                                                           |
| Clearance Price                    | ENQUIRE NOW                                                                 |