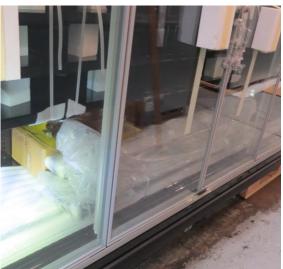

# Serial Number | Model SMN163-4D-3C0LVV

| Product Details                    |                                                                             |
|------------------------------------|-----------------------------------------------------------------------------|
| Serial Number                      | 26552                                                                       |
| Product Code                       | SMN163-4D-3C0LVV                                                            |
| Description                        | DAIRY                                                                       |
| Specification                      | REMOTE CASE                                                                 |
| Ends                               | THERMOPANE BOTH ENDS                                                        |
| Refrigerant                        | R134A                                                                       |
| Case Colour                        | INTERIOR BLACK / EXT MONUMENT                                               |
| Condition Grade<br>Good, Fair, Bad | GOOD                                                                        |
| Condition Overview                 | THIS CASE IS IN GOOD CONDITION STILL NEW IT USED FOR COLES SHOW IN THE PAST |
| Finished Goods Database            |                                                                             |
| Number of Units in Stock           | 1                                                                           |
| Clearance Price                    | ENQUIRE NOW                                                                 |