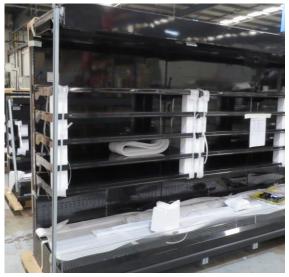

# Serial Number | Model SMN163-4D-3C0LVV

| Product Details                    |                                                                             |
|------------------------------------|-----------------------------------------------------------------------------|
| Serial Number                      | 26552                                                                       |
| Product Code                       | SMN163-4D-3C0LVV                                                            |
| Description                        | DAIRY                                                                       |
| Specification                      | REMOTE CASE                                                                 |
| Ends                               | THERMOPANE BOTH ENDS                                                        |
| Refrigerant                        | R134A                                                                       |
| Case Colour                        | INTERIOR BLACK / EXT MONUMENT                                               |
| Condition Grade<br>Good, Fair, Bad | GOOD                                                                        |
| Condition Overview                 | THIS CASE IS IN GOOD CONDITION STILL NEW IT USED FOR COLES SHOW IN THE PAST |
| Finished Goods Database            |                                                                             |
| Number of Units in Stock           | 1                                                                           |
| Clearance Price                    | ENQUIRE NOW                                                                 |