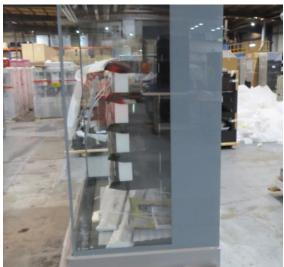

# Serial Number | Model SMN163-4D-3C0LVV

| Product Details                    |                                                                             |
|------------------------------------|-----------------------------------------------------------------------------|
| Serial Number                      | 26552                                                                       |
| Product Code                       | SMN163-4D-3C0LVV                                                            |
| Description                        | DAIRY                                                                       |
| Specification                      | REMOTE CASE                                                                 |
| Ends                               | THERMOPANE BOTH ENDS                                                        |
| Refrigerant                        | R134A                                                                       |
| Case Colour                        | INTERIOR BLACK / EXT MONUMENT                                               |
| Condition Grade<br>Good, Fair, Bad | GOOD                                                                        |
| Condition Overview                 | THIS CASE IS IN GOOD CONDITION STILL NEW IT USED FOR COLES SHOW IN THE PAST |
| Finished Goods Database            |                                                                             |
| Number of Units in Stock           | 1                                                                           |
| Clearance Price                    | ENQUIRE NOW                                                                 |