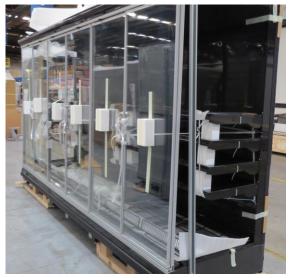

# Serial Number | Model SMN163-4D-3C0LVV

| Product Details                    |                                                                             |
|------------------------------------|-----------------------------------------------------------------------------|
| Serial Number                      | 26552                                                                       |
| Product Code                       | SMN163-4D-3C0LVV                                                            |
| Description                        | DAIRY                                                                       |
| Specification                      | REMOTE CASE                                                                 |
| Ends                               | THERMOPANE BOTH ENDS                                                        |
| Refrigerant                        | R134A                                                                       |
| Case Colour                        | INTERIOR BLACK / EXT MONUMENT                                               |
| Condition Grade<br>Good, Fair, Bad | GOOD                                                                        |
| Condition Overview                 | THIS CASE IS IN GOOD CONDITION STILL NEW IT USED FOR COLES SHOW IN THE PAST |
| Finished Goods Database            |                                                                             |
| Number of Units in Stock           | 1                                                                           |
| Clearance Price                    | ENQUIRE NOW                                                                 |