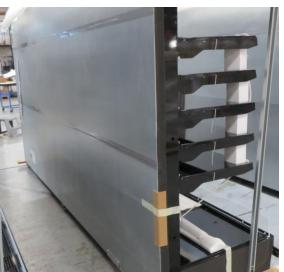

# Serial Number | Model SMN163-4D-3C0LVV

| Product Details                    |                                                                             |
|------------------------------------|-----------------------------------------------------------------------------|
| Serial Number                      | 26552                                                                       |
| Product Code                       | SMN163-4D-3C0LVV                                                            |
| Description                        | DAIRY                                                                       |
| Specification                      | REMOTE CASE                                                                 |
| Ends                               | THERMOPANE BOTH ENDS                                                        |
| Refrigerant                        | R134A                                                                       |
| Case Colour                        | INTERIOR BLACK / EXT MONUMENT                                               |
| Condition Grade<br>Good, Fair, Bad | GOOD                                                                        |
| Condition Overview                 | THIS CASE IS IN GOOD CONDITION STILL NEW IT USED FOR COLES SHOW IN THE PAST |
| Finished Goods Database            |                                                                             |
| Number of Units in Stock           | 1                                                                           |
| Clearance Price                    | ENQUIRE NOW                                                                 |