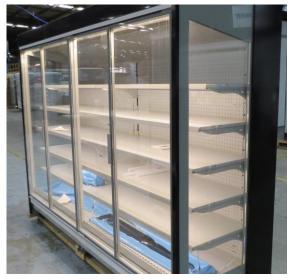

# Serial Number | Model SMN163-4D-3C0LVV

| Product Details                    |                                                                             |
|------------------------------------|-----------------------------------------------------------------------------|
| Serial Number                      | 26552                                                                       |
| Product Code                       | SMN163-4D-3C0LVV                                                            |
| Description                        | DAIRY                                                                       |
| Specification                      | REMOTE CASE                                                                 |
| Ends                               | THERMOPANE BOTH ENDS                                                        |
| Refrigerant                        | R134A                                                                       |
| Case Colour                        | INTERIOR BLACK / EXT MONUMENT                                               |
| Condition Grade<br>Good, Fair, Bad | GOOD                                                                        |
| Condition Overview                 | THIS CASE IS IN GOOD CONDITION STILL NEW IT USED FOR COLES SHOW IN THE PAST |
| Finished Goods Database            |                                                                             |
| Number of Units in Stock           | 1                                                                           |
| Clearance Price                    | ENQUIRE NOW                                                                 |