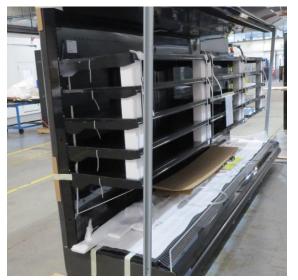

# Serial Number | Model SMN163-4D-3C0LVV

| Product Details                    |                                                                             |
|------------------------------------|-----------------------------------------------------------------------------|
| Serial Number                      | 26552                                                                       |
| Product Code                       | SMN163-4D-3C0LVV                                                            |
| Description                        | DAIRY                                                                       |
| Specification                      | REMOTE CASE                                                                 |
| Ends                               | THERMOPANE BOTH ENDS                                                        |
| Refrigerant                        | R134A                                                                       |
| Case Colour                        | INTERIOR BLACK / EXT MONUMENT                                               |
| Condition Grade<br>Good, Fair, Bad | GOOD                                                                        |
| Condition Overview                 | THIS CASE IS IN GOOD CONDITION STILL NEW IT USED FOR COLES SHOW IN THE PAST |
| Finished Goods Database            |                                                                             |
| Number of Units in Stock           | 1                                                                           |
| Clearance Price                    | ENQUIRE NOW                                                                 |