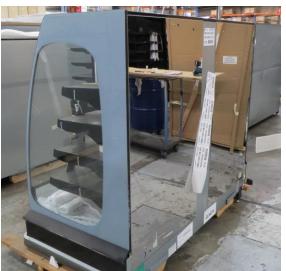

| Product Details                    |                                             |
|------------------------------------|---------------------------------------------|
| Serial Number                      | SZ27915                                     |
| Product Code                       | H1E-14D-1IRC                                |
| Description                        | H1-14                                       |
| Specification                      | SELF CONTAINED                              |
| Ends                               | SOLID ENDS BOTH SIDE                        |
| Refrigerant                        | R404A                                       |
| Case Colour                        | INTERIOR BLACK GLOSS / EXTERIOR BLACK GLOSS |
| Condition Grade<br>Good, Fair, Bad | FAIR                                        |
| Condition Overview                 | TEST RUN NORMAL                             |
|                                    |                                             |
|                                    |                                             |
| Finished Goods Database            |                                             |
| Number of Units in Stock           | 1                                           |
| Clearance Price                    | ENQUIRE NOW                                 |