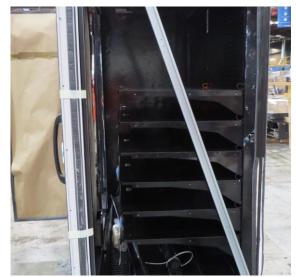

# Serial Number | Model MJPE216-25RD-2C2V

| Product Details                    |                                          |
|------------------------------------|------------------------------------------|
| Serial Number                      | SZ17101                                  |
| Product Code                       | MJPE216-25RD-2C2V                        |
| Description                        | DAIRY                                    |
| Specification                      | REMOTE CASE                              |
| Ends                               | CROWN END                                |
| Refrigerant                        | R404A                                    |
| Case Colour                        | INTERIOR BLACK / EXTERIOR SILVER         |
| Condition Grade<br>Good, Fair, Bad | GOOD                                     |
| Condition Overview                 | THIS CASE IS IN GOOD CONDITION STILL NEW |
|                                    |                                          |
|                                    |                                          |
| Finished Goods Database            |                                          |
| Number of Units in Stock           | 1                                        |
| Clearance Price                    | ENQUIRE NOW                              |