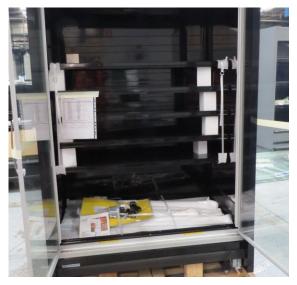

# Serial Number | Model SMN163-4D-3C0LVV

| Product Details                    |                                                                             |
|------------------------------------|-----------------------------------------------------------------------------|
| Serial Number                      | 26552                                                                       |
| Product Code                       | SMN163-4D-3C0LVV                                                            |
| Description                        | DAIRY                                                                       |
| Specification                      | REMOTE CASE                                                                 |
| Ends                               | THERMOPANE BOTH ENDS                                                        |
| Refrigerant                        | R134A                                                                       |
| Case Colour                        | INTERIOR BLACK / EXT MONUMENT                                               |
| Condition Grade<br>Good, Fair, Bad | GOOD                                                                        |
| Condition Overview                 | THIS CASE IS IN GOOD CONDITION STILL NEW IT USED FOR COLES SHOW IN THE PAST |
| Finished Goods Database            |                                                                             |
| Number of Units in Stock           | 1                                                                           |
| Clearance Price                    | ENQUIRE NOW                                                                 |