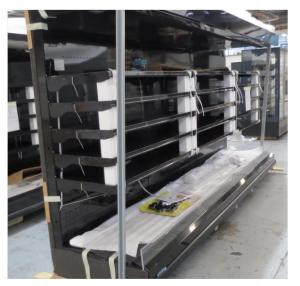

# Serial Number | Model SMN163-4D-3C0LVV

| Product Details                    |                                                                             |
|------------------------------------|-----------------------------------------------------------------------------|
| Serial Number                      | 26552                                                                       |
| Product Code                       | SMN163-4D-3C0LVV                                                            |
| Description                        | DAIRY                                                                       |
| Specification                      | REMOTE CASE                                                                 |
| Ends                               | THERMOPANE BOTH ENDS                                                        |
| Refrigerant                        | R134A                                                                       |
| Case Colour                        | INTERIOR BLACK / EXT MONUMENT                                               |
| Condition Grade<br>Good, Fair, Bad | GOOD                                                                        |
| Condition Overview                 | THIS CASE IS IN GOOD CONDITION STILL NEW IT USED FOR COLES SHOW IN THE PAST |
| Finished Goods Database            |                                                                             |
| Number of Units in Stock           | 1                                                                           |
| Clearance Price                    | ENQUIRE NOW                                                                 |