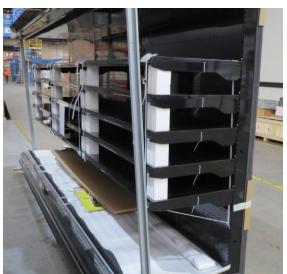

# Serial Number | Model SMN163-4D-3C0LVV

| Product Details                    |                                                                             |
|------------------------------------|-----------------------------------------------------------------------------|
| Serial Number                      | 26552                                                                       |
| Product Code                       | SMN163-4D-3C0LVV                                                            |
| Description                        | DAIRY                                                                       |
| Specification                      | REMOTE CASE                                                                 |
| Ends                               | THERMOPANE BOTH ENDS                                                        |
| Refrigerant                        | R134A                                                                       |
| Case Colour                        | INTERIOR BLACK / EXT MONUMENT                                               |
| Condition Grade<br>Good, Fair, Bad | GOOD                                                                        |
| Condition Overview                 | THIS CASE IS IN GOOD CONDITION STILL NEW IT USED FOR COLES SHOW IN THE PAST |
| Finished Goods Database            |                                                                             |
| Number of Units in Stock           | 1                                                                           |
| Clearance Price                    | ENQUIRE NOW                                                                 |