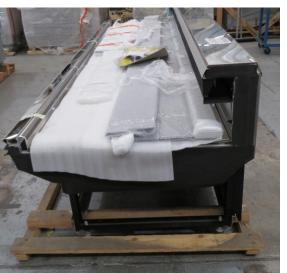

# Serial Number | Model MJPE216-25RD-2C2V

| Product Details                    |                                          |
|------------------------------------|------------------------------------------|
| Serial Number                      | SZ17101                                  |
| Product Code                       | MJPE216-25RD-2C2V                        |
| Description                        | DAIRY                                    |
| Specification                      | REMOTE CASE                              |
| Ends                               | CROWN END                                |
| Refrigerant                        | R404A                                    |
| Case Colour                        | INTERIOR BLACK / EXTERIOR SILVER         |
| Condition Grade<br>Good, Fair, Bad | GOOD                                     |
| Condition Overview                 | THIS CASE IS IN GOOD CONDITION STILL NEW |
|                                    |                                          |
|                                    |                                          |
| Finished Goods Database            |                                          |
| Number of Units in Stock           | 1                                        |
| Clearance Price                    | ENQUIRE NOW                              |