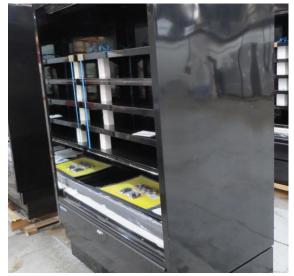

# Serial Number | Model SMN163-4D-3C0LVV

| Product Details                    |                                                                             |
|------------------------------------|-----------------------------------------------------------------------------|
| Serial Number                      | 26552                                                                       |
| Product Code                       | SMN163-4D-3C0LVV                                                            |
| Description                        | DAIRY                                                                       |
| Specification                      | REMOTE CASE                                                                 |
| Ends                               | THERMOPANE BOTH ENDS                                                        |
| Refrigerant                        | R134A                                                                       |
| Case Colour                        | INTERIOR BLACK / EXT MONUMENT                                               |
| Condition Grade<br>Good, Fair, Bad | GOOD                                                                        |
| Condition Overview                 | THIS CASE IS IN GOOD CONDITION STILL NEW IT USED FOR COLES SHOW IN THE PAST |
| Finished Goods Database            |                                                                             |
| Number of Units in Stock           | 1                                                                           |
| Clearance Price                    | ENQUIRE NOW                                                                 |