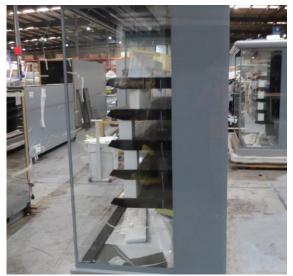

# Serial Number | Model SMN163-4D-3C0LVV

| Product Details                    |                                                                             |
|------------------------------------|-----------------------------------------------------------------------------|
| Serial Number                      | 26552                                                                       |
| Product Code                       | SMN163-4D-3C0LVV                                                            |
| Description                        | DAIRY                                                                       |
| Specification                      | REMOTE CASE                                                                 |
| Ends                               | THERMOPANE BOTH ENDS                                                        |
| Refrigerant                        | R134A                                                                       |
| Case Colour                        | INTERIOR BLACK / EXT MONUMENT                                               |
| Condition Grade<br>Good, Fair, Bad | GOOD                                                                        |
| Condition Overview                 | THIS CASE IS IN GOOD CONDITION STILL NEW IT USED FOR COLES SHOW IN THE PAST |
| Finished Goods Database            |                                                                             |
| Number of Units in Stock           | 1                                                                           |
| Clearance Price                    | ENQUIRE NOW                                                                 |