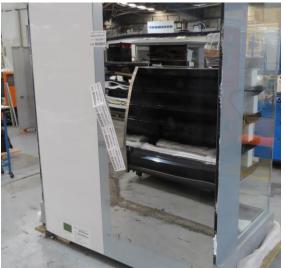

# Serial Number | Model SMN163-4D-3C0LVV

| Product Details                    |                                                                             |
|------------------------------------|-----------------------------------------------------------------------------|
| Serial Number                      | 26552                                                                       |
| Product Code                       | SMN163-4D-3C0LVV                                                            |
| Description                        | DAIRY                                                                       |
| Specification                      | REMOTE CASE                                                                 |
| Ends                               | THERMOPANE BOTH ENDS                                                        |
| Refrigerant                        | R134A                                                                       |
| Case Colour                        | INTERIOR BLACK / EXT MONUMENT                                               |
| Condition Grade<br>Good, Fair, Bad | GOOD                                                                        |
| Condition Overview                 | THIS CASE IS IN GOOD CONDITION STILL NEW IT USED FOR COLES SHOW IN THE PAST |
| Finished Goods Database            |                                                                             |
| Number of Units in Stock           | 1                                                                           |
| Clearance Price                    | ENQUIRE NOW                                                                 |