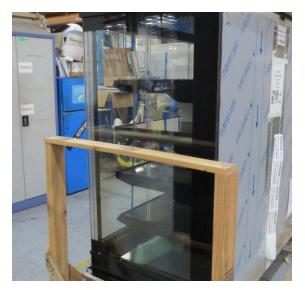

# Serial Number | Model SMN163-4D-3C0LVV

| Product Details                    |                                                                             |
|------------------------------------|-----------------------------------------------------------------------------|
| Serial Number                      | 26552                                                                       |
| Product Code                       | SMN163-4D-3C0LVV                                                            |
| Description                        | DAIRY                                                                       |
| Specification                      | REMOTE CASE                                                                 |
| Ends                               | THERMOPANE BOTH ENDS                                                        |
| Refrigerant                        | R134A                                                                       |
| Case Colour                        | INTERIOR BLACK / EXT MONUMENT                                               |
| Condition Grade<br>Good, Fair, Bad | GOOD                                                                        |
| Condition Overview                 | THIS CASE IS IN GOOD CONDITION STILL NEW IT USED FOR COLES SHOW IN THE PAST |
| Finished Goods Database            |                                                                             |
| Number of Units in Stock           | 1                                                                           |
| Clearance Price                    | ENQUIRE NOW                                                                 |