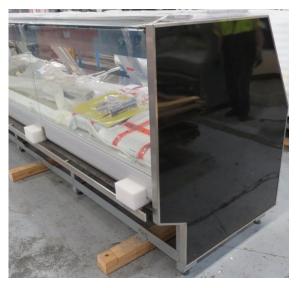

# Serial Number | Model SMN163-4D-3C0LVV

| Product Details                    |                                                                             |
|------------------------------------|-----------------------------------------------------------------------------|
| Serial Number                      | 26552                                                                       |
| Product Code                       | SMN163-4D-3C0LVV                                                            |
| Description                        | DAIRY                                                                       |
| Specification                      | REMOTE CASE                                                                 |
| Ends                               | THERMOPANE BOTH ENDS                                                        |
| Refrigerant                        | R134A                                                                       |
| Case Colour                        | INTERIOR BLACK / EXT MONUMENT                                               |
| Condition Grade<br>Good, Fair, Bad | GOOD                                                                        |
| Condition Overview                 | THIS CASE IS IN GOOD CONDITION STILL NEW IT USED FOR COLES SHOW IN THE PAST |
| Finished Goods Database            |                                                                             |
| Number of Units in Stock           | 1                                                                           |
| Clearance Price                    | ENQUIRE NOW                                                                 |