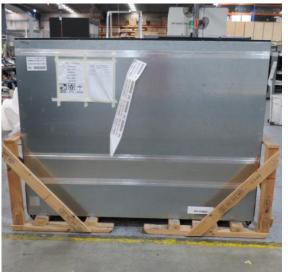

# Serial Number | Model SMN163-4D-3C0LVV

| Product Details                    |                                                                             |
|------------------------------------|-----------------------------------------------------------------------------|
| Serial Number                      | 26552                                                                       |
| Product Code                       | SMN163-4D-3C0LVV                                                            |
| Description                        | DAIRY                                                                       |
| Specification                      | REMOTE CASE                                                                 |
| Ends                               | THERMOPANE BOTH ENDS                                                        |
| Refrigerant                        | R134A                                                                       |
| Case Colour                        | INTERIOR BLACK / EXT MONUMENT                                               |
| Condition Grade<br>Good, Fair, Bad | GOOD                                                                        |
| Condition Overview                 | THIS CASE IS IN GOOD CONDITION STILL NEW IT USED FOR COLES SHOW IN THE PAST |
| Finished Goods Database            |                                                                             |
| Number of Units in Stock           | 1                                                                           |
| Clearance Price                    | ENQUIRE NOW                                                                 |