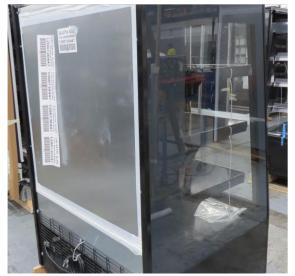

# Serial Number | Model SMN163-4D-3C0LVV

| Product Details                    |                                                                             |
|------------------------------------|-----------------------------------------------------------------------------|
| Serial Number                      | 26552                                                                       |
| Product Code                       | SMN163-4D-3C0LVV                                                            |
| Description                        | DAIRY                                                                       |
| Specification                      | REMOTE CASE                                                                 |
| Ends                               | THERMOPANE BOTH ENDS                                                        |
| Refrigerant                        | R134A                                                                       |
| Case Colour                        | INTERIOR BLACK / EXT MONUMENT                                               |
| Condition Grade<br>Good, Fair, Bad | GOOD                                                                        |
| Condition Overview                 | THIS CASE IS IN GOOD CONDITION STILL NEW IT USED FOR COLES SHOW IN THE PAST |
| Finished Goods Database            |                                                                             |
| Number of Units in Stock           | 1                                                                           |
| Clearance Price                    | ENQUIRE NOW                                                                 |