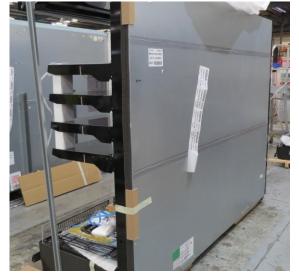

# Serial Number | Model MJPE216-25RD-2C2V

| Product Details                    |                                          |
|------------------------------------|------------------------------------------|
| Serial Number                      | SZ17101                                  |
| Product Code                       | MJPE216-25RD-2C2V                        |
| Description                        | DAIRY                                    |
| Specification                      | REMOTE CASE                              |
| Ends                               | CROWN END                                |
| Refrigerant                        | R404A                                    |
| Case Colour                        | INTERIOR BLACK / EXTERIOR SILVER         |
| Condition Grade<br>Good, Fair, Bad | GOOD                                     |
| Condition Overview                 | THIS CASE IS IN GOOD CONDITION STILL NEW |
|                                    |                                          |
|                                    |                                          |
| Finished Goods Database            |                                          |
| Number of Units in Stock           | 1                                        |
| Clearance Price                    | ENQUIRE NOW                              |