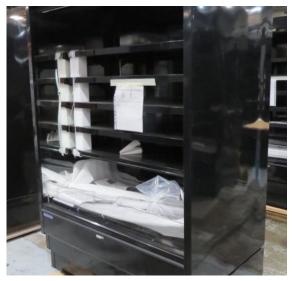

# Serial Number | Model SMN163-4D-3C0LVV

| Product Details                    |                                                                             |
|------------------------------------|-----------------------------------------------------------------------------|
| Serial Number                      | 26552                                                                       |
| Product Code                       | SMN163-4D-3C0LVV                                                            |
| Description                        | DAIRY                                                                       |
| Specification                      | REMOTE CASE                                                                 |
| Ends                               | THERMOPANE BOTH ENDS                                                        |
| Refrigerant                        | R134A                                                                       |
| Case Colour                        | INTERIOR BLACK / EXT MONUMENT                                               |
| Condition Grade<br>Good, Fair, Bad | GOOD                                                                        |
| Condition Overview                 | THIS CASE IS IN GOOD CONDITION STILL NEW IT USED FOR COLES SHOW IN THE PAST |
| Finished Goods Database            |                                                                             |
| Number of Units in Stock           | 1                                                                           |
| Clearance Price                    | ENQUIRE NOW                                                                 |