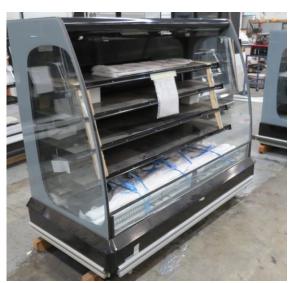

# Serial Number | Model SMN163-4D-3C0LVV

| Product Details                    |                                                                             |
|------------------------------------|-----------------------------------------------------------------------------|
| Serial Number                      | 26552                                                                       |
| Product Code                       | SMN163-4D-3C0LVV                                                            |
| Description                        | DAIRY                                                                       |
| Specification                      | REMOTE CASE                                                                 |
| Ends                               | THERMOPANE BOTH ENDS                                                        |
| Refrigerant                        | R134A                                                                       |
| Case Colour                        | INTERIOR BLACK / EXT MONUMENT                                               |
| Condition Grade<br>Good, Fair, Bad | GOOD                                                                        |
| Condition Overview                 | THIS CASE IS IN GOOD CONDITION STILL NEW IT USED FOR COLES SHOW IN THE PAST |
| Finished Goods Database            |                                                                             |
| Number of Units in Stock           | 1                                                                           |
| Clearance Price                    | ENQUIRE NOW                                                                 |