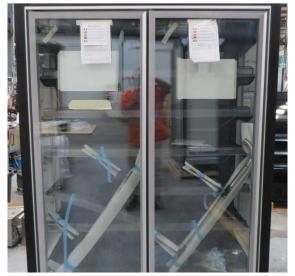

# Serial Number | Model SMN163-4D-3C0LVV

| Product Details                    |                                                                             |
|------------------------------------|-----------------------------------------------------------------------------|
| Serial Number                      | 26552                                                                       |
| Product Code                       | SMN163-4D-3C0LVV                                                            |
| Description                        | DAIRY                                                                       |
| Specification                      | REMOTE CASE                                                                 |
| Ends                               | THERMOPANE BOTH ENDS                                                        |
| Refrigerant                        | R134A                                                                       |
| Case Colour                        | INTERIOR BLACK / EXT MONUMENT                                               |
| Condition Grade<br>Good, Fair, Bad | GOOD                                                                        |
| Condition Overview                 | THIS CASE IS IN GOOD CONDITION STILL NEW IT USED FOR COLES SHOW IN THE PAST |
| Finished Goods Database            |                                                                             |
| Number of Units in Stock           | 1                                                                           |
| Clearance Price                    | ENQUIRE NOW                                                                 |