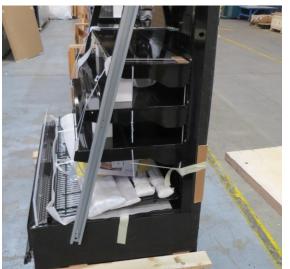

# Serial Number | Model SMN163-4D-3C0LVV

| Product Details                    |                                                                             |
|------------------------------------|-----------------------------------------------------------------------------|
| Serial Number                      | 26552                                                                       |
| Product Code                       | SMN163-4D-3C0LVV                                                            |
| Description                        | DAIRY                                                                       |
| Specification                      | REMOTE CASE                                                                 |
| Ends                               | THERMOPANE BOTH ENDS                                                        |
| Refrigerant                        | R134A                                                                       |
| Case Colour                        | INTERIOR BLACK / EXT MONUMENT                                               |
| Condition Grade<br>Good, Fair, Bad | GOOD                                                                        |
| Condition Overview                 | THIS CASE IS IN GOOD CONDITION STILL NEW IT USED FOR COLES SHOW IN THE PAST |
| Finished Goods Database            |                                                                             |
| Number of Units in Stock           | 1                                                                           |
| Clearance Price                    | ENQUIRE NOW                                                                 |