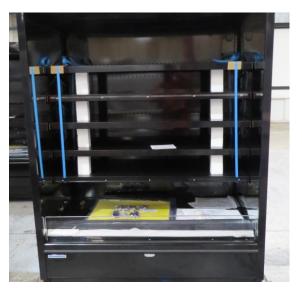

# Serial Number | Model SMN163-4D-3C0LVV

| Product Details                    |                                                                             |
|------------------------------------|-----------------------------------------------------------------------------|
| Serial Number                      | 26552                                                                       |
| Product Code                       | SMN163-4D-3C0LVV                                                            |
| Description                        | DAIRY                                                                       |
| Specification                      | REMOTE CASE                                                                 |
| Ends                               | THERMOPANE BOTH ENDS                                                        |
| Refrigerant                        | R134A                                                                       |
| Case Colour                        | INTERIOR BLACK / EXT MONUMENT                                               |
| Condition Grade<br>Good, Fair, Bad | GOOD                                                                        |
| Condition Overview                 | THIS CASE IS IN GOOD CONDITION STILL NEW IT USED FOR COLES SHOW IN THE PAST |
| Finished Goods Database            |                                                                             |
| Number of Units in Stock           | 1                                                                           |
| Clearance Price                    | ENQUIRE NOW                                                                 |