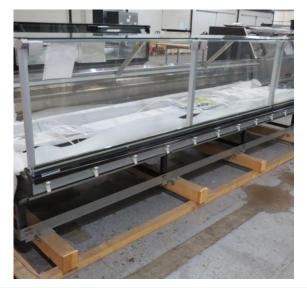

#### Serial Number | Model MJPE216-25RD-2C2V

| Product Details                    |                                       |
|------------------------------------|---------------------------------------|
| Serial Number                      | SZ17096                               |
| Product Code                       | MJPE216-25RD-2C2V                     |
| Description                        | DAIRY                                 |
| Specification                      | REMOTE                                |
| Ends                               | GLASS THERMOPANE END BOTH SIDE        |
| Refrigerant                        | R404A                                 |
| Case Colour                        | BLACK GLOSS INTERIOR/ SILVER EXTERIOR |
| Condition Grade<br>Good, Fair, Bad | GOOD                                  |
| Condition Overview                 | THIS CASE IS NEW                      |
|                                    |                                       |
| Finished Goods Database            |                                       |
| Number of Units in Stock           | 1                                     |
| Clearance Price                    | ENQUIRE NOW                           |