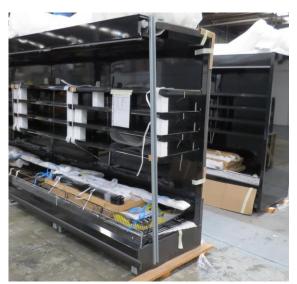

| Product Details                    |                                             |
|------------------------------------|---------------------------------------------|
| Serial Number                      | SZ27902                                     |
| Product Code                       | H1E-14D-1IRC                                |
| Description                        | H1-14                                       |
| Specification                      | SELF CONTAINED                              |
| Ends                               | SOLID ENDS BOTH SIDE                        |
| Refrigerant                        | R404A                                       |
| Case Colour                        | INTERIOR BLACK GLOSS / EXTERIOR BLACK GLOSS |
| Condition Grade<br>Good, Fair, Bad | GOOD                                        |
| Condition Overview                 | TEST RUN IS NORMAL/ EX RENTAL/ MISSING PIPE |
|                                    |                                             |
| Finished Goods Database            |                                             |
| Number of Units in Stock           | 1                                           |
| Clearance Price                    | ENQUIRE NOW                                 |