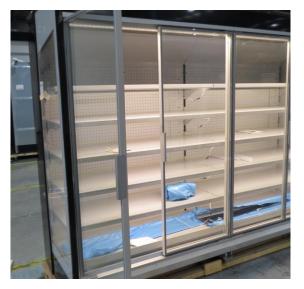

# Serial Number | Model SMN163-4D-3C0LVV

| Product Details                    |                                                                             |
|------------------------------------|-----------------------------------------------------------------------------|
| Serial Number                      | 26552                                                                       |
| Product Code                       | SMN163-4D-3C0LVV                                                            |
| Description                        | DAIRY                                                                       |
| Specification                      | REMOTE CASE                                                                 |
| Ends                               | THERMOPANE BOTH ENDS                                                        |
| Refrigerant                        | R134A                                                                       |
| Case Colour                        | INTERIOR BLACK / EXT MONUMENT                                               |
| Condition Grade<br>Good, Fair, Bad | GOOD                                                                        |
| Condition Overview                 | THIS CASE IS IN GOOD CONDITION STILL NEW IT USED FOR COLES SHOW IN THE PAST |
| Finished Goods Database            |                                                                             |
| Number of Units in Stock           | 1                                                                           |
| Clearance Price                    | ENQUIRE NOW                                                                 |