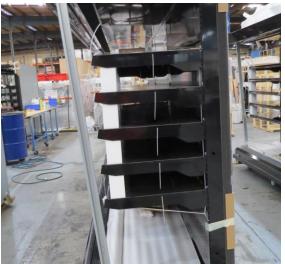

# Serial Number | Model SMN163-4D-3C0LVV

| Product Details                    |                                                                             |
|------------------------------------|-----------------------------------------------------------------------------|
| Serial Number                      | 26552                                                                       |
| Product Code                       | SMN163-4D-3C0LVV                                                            |
| Description                        | DAIRY                                                                       |
| Specification                      | REMOTE CASE                                                                 |
| Ends                               | THERMOPANE BOTH ENDS                                                        |
| Refrigerant                        | R134A                                                                       |
| Case Colour                        | INTERIOR BLACK / EXT MONUMENT                                               |
| Condition Grade<br>Good, Fair, Bad | GOOD                                                                        |
| Condition Overview                 | THIS CASE IS IN GOOD CONDITION STILL NEW IT USED FOR COLES SHOW IN THE PAST |
| Finished Goods Database            |                                                                             |
| Number of Units in Stock           | 1                                                                           |
| Clearance Price                    | ENQUIRE NOW                                                                 |