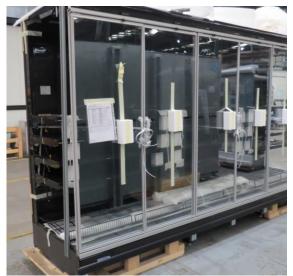

# Serial Number | Model SMN163-4D-3C0LVV

| Product Details                    |                                                                             |
|------------------------------------|-----------------------------------------------------------------------------|
| Serial Number                      | 26552                                                                       |
| Product Code                       | SMN163-4D-3C0LVV                                                            |
| Description                        | DAIRY                                                                       |
| Specification                      | REMOTE CASE                                                                 |
| Ends                               | THERMOPANE BOTH ENDS                                                        |
| Refrigerant                        | R134A                                                                       |
| Case Colour                        | INTERIOR BLACK / EXT MONUMENT                                               |
| Condition Grade<br>Good, Fair, Bad | GOOD                                                                        |
| Condition Overview                 | THIS CASE IS IN GOOD CONDITION STILL NEW IT USED FOR COLES SHOW IN THE PAST |
| Finished Goods Database            |                                                                             |
| Number of Units in Stock           | 1                                                                           |
| Clearance Price                    | ENQUIRE NOW                                                                 |