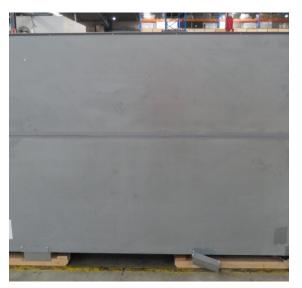

# Serial Number | Model SMN163-4D-3C0LVV

| Product Details                    |                                                                             |
|------------------------------------|-----------------------------------------------------------------------------|
| Serial Number                      | 26552                                                                       |
| Product Code                       | SMN163-4D-3C0LVV                                                            |
| Description                        | DAIRY                                                                       |
| Specification                      | REMOTE CASE                                                                 |
| Ends                               | THERMOPANE BOTH ENDS                                                        |
| Refrigerant                        | R134A                                                                       |
| Case Colour                        | INTERIOR BLACK / EXT MONUMENT                                               |
| Condition Grade<br>Good, Fair, Bad | GOOD                                                                        |
| Condition Overview                 | THIS CASE IS IN GOOD CONDITION STILL NEW IT USED FOR COLES SHOW IN THE PAST |
| Finished Goods Database            |                                                                             |
| Number of Units in Stock           | 1                                                                           |
| Clearance Price                    | ENQUIRE NOW                                                                 |