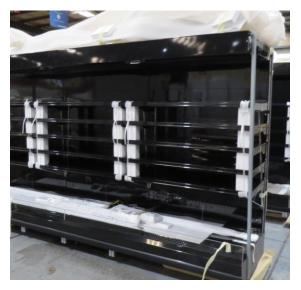

# Serial Number | Model SMN163-4D-3C0LVV

| Product Details                    |                                                                             |
|------------------------------------|-----------------------------------------------------------------------------|
| Serial Number                      | 26552                                                                       |
| Product Code                       | SMN163-4D-3C0LVV                                                            |
| Description                        | DAIRY                                                                       |
| Specification                      | REMOTE CASE                                                                 |
| Ends                               | THERMOPANE BOTH ENDS                                                        |
| Refrigerant                        | R134A                                                                       |
| Case Colour                        | INTERIOR BLACK / EXT MONUMENT                                               |
| Condition Grade<br>Good, Fair, Bad | GOOD                                                                        |
| Condition Overview                 | THIS CASE IS IN GOOD CONDITION STILL NEW IT USED FOR COLES SHOW IN THE PAST |
| Finished Goods Database            |                                                                             |
| Number of Units in Stock           | 1                                                                           |
| Clearance Price                    | ENQUIRE NOW                                                                 |