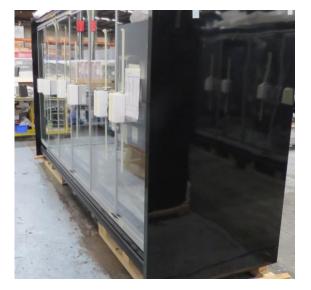

# Serial Number | Model SMN163-4D-3C0LVV

| Product Details                    |                                                                             |
|------------------------------------|-----------------------------------------------------------------------------|
| Serial Number                      | 26552                                                                       |
| Product Code                       | SMN163-4D-3C0LVV                                                            |
| Description                        | DAIRY                                                                       |
| Specification                      | REMOTE CASE                                                                 |
| Ends                               | THERMOPANE BOTH ENDS                                                        |
| Refrigerant                        | R134A                                                                       |
| Case Colour                        | INTERIOR BLACK / EXT MONUMENT                                               |
| Condition Grade<br>Good, Fair, Bad | GOOD                                                                        |
| Condition Overview                 | THIS CASE IS IN GOOD CONDITION STILL NEW IT USED FOR COLES SHOW IN THE PAST |
| Finished Goods Database            |                                                                             |
| Number of Units in Stock           | 1                                                                           |
| Clearance Price                    | ENQUIRE NOW                                                                 |