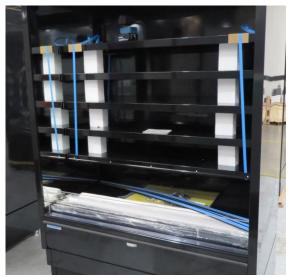

# Serial Number | Model SMN163-4D-3C0LVV

| Product Details                    |                                                                             |
|------------------------------------|-----------------------------------------------------------------------------|
| Serial Number                      | 26552                                                                       |
| Product Code                       | SMN163-4D-3C0LVV                                                            |
| Description                        | DAIRY                                                                       |
| Specification                      | REMOTE CASE                                                                 |
| Ends                               | THERMOPANE BOTH ENDS                                                        |
| Refrigerant                        | R134A                                                                       |
| Case Colour                        | INTERIOR BLACK / EXT MONUMENT                                               |
| Condition Grade<br>Good, Fair, Bad | GOOD                                                                        |
| Condition Overview                 | THIS CASE IS IN GOOD CONDITION STILL NEW IT USED FOR COLES SHOW IN THE PAST |
| Finished Goods Database            |                                                                             |
| Number of Units in Stock           | 1                                                                           |
| Clearance Price                    | ENQUIRE NOW                                                                 |