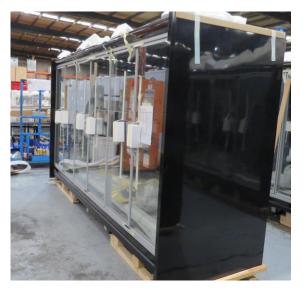

# Serial Number | Model MJPE216-25RD-2C2V

| Product Details                    |                                          |
|------------------------------------|------------------------------------------|
| Serial Number                      | SZ17101                                  |
| Product Code                       | MJPE216-25RD-2C2V                        |
| Description                        | DAIRY                                    |
| Specification                      | REMOTE CASE                              |
| Ends                               | CROWN END                                |
| Refrigerant                        | R404A                                    |
| Case Colour                        | INTERIOR BLACK / EXTERIOR SILVER         |
| Condition Grade<br>Good, Fair, Bad | GOOD                                     |
| Condition Overview                 | THIS CASE IS IN GOOD CONDITION STILL NEW |
|                                    |                                          |
|                                    |                                          |
| Finished Goods Database            |                                          |
| Number of Units in Stock           | 1                                        |
| Clearance Price                    | ENQUIRE NOW                              |