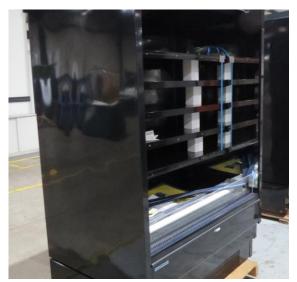

# Serial Number | Model MJPE216-25RD-2C2V

| Product Details                    |                                          |
|------------------------------------|------------------------------------------|
| Serial Number                      | SZ17101                                  |
| Product Code                       | MJPE216-25RD-2C2V                        |
| Description                        | DAIRY                                    |
| Specification                      | REMOTE CASE                              |
| Ends                               | CROWN END                                |
| Refrigerant                        | R404A                                    |
| Case Colour                        | INTERIOR BLACK / EXTERIOR SILVER         |
| Condition Grade<br>Good, Fair, Bad | GOOD                                     |
| Condition Overview                 | THIS CASE IS IN GOOD CONDITION STILL NEW |
|                                    |                                          |
|                                    |                                          |
| Finished Goods Database            |                                          |
| Number of Units in Stock           | 1                                        |
| Clearance Price                    | ENQUIRE NOW                              |