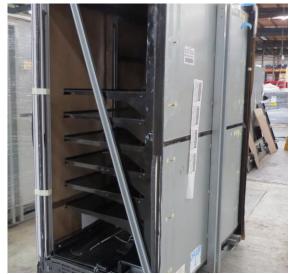

# Serial Number | Model SMN163-4D-3C0LVV

| Product Details                    |                                                                             |
|------------------------------------|-----------------------------------------------------------------------------|
| Serial Number                      | 26552                                                                       |
| Product Code                       | SMN163-4D-3C0LVV                                                            |
| Description                        | DAIRY                                                                       |
| Specification                      | REMOTE CASE                                                                 |
| Ends                               | THERMOPANE BOTH ENDS                                                        |
| Refrigerant                        | R134A                                                                       |
| Case Colour                        | INTERIOR BLACK / EXT MONUMENT                                               |
| Condition Grade<br>Good, Fair, Bad | GOOD                                                                        |
| Condition Overview                 | THIS CASE IS IN GOOD CONDITION STILL NEW IT USED FOR COLES SHOW IN THE PAST |
| Finished Goods Database            |                                                                             |
| Number of Units in Stock           | 1                                                                           |
| Clearance Price                    | ENQUIRE NOW                                                                 |