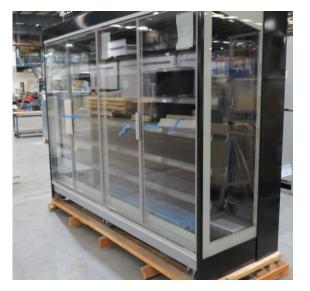

# Serial Number | Model SMN163-4D-3C0LVV

| Product Details                    |                                                                             |
|------------------------------------|-----------------------------------------------------------------------------|
| Serial Number                      | 26552                                                                       |
| Product Code                       | SMN163-4D-3C0LVV                                                            |
| Description                        | DAIRY                                                                       |
| Specification                      | REMOTE CASE                                                                 |
| Ends                               | THERMOPANE BOTH ENDS                                                        |
| Refrigerant                        | R134A                                                                       |
| Case Colour                        | INTERIOR BLACK / EXT MONUMENT                                               |
| Condition Grade<br>Good, Fair, Bad | GOOD                                                                        |
| Condition Overview                 | THIS CASE IS IN GOOD CONDITION STILL NEW IT USED FOR COLES SHOW IN THE PAST |
| Finished Goods Database            |                                                                             |
| Number of Units in Stock           | 1                                                                           |
| Clearance Price                    | ENQUIRE NOW                                                                 |