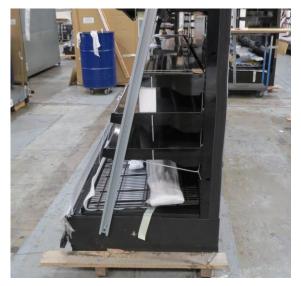

# Serial Number | Model MJPE216-25RD-2C2V

| Product Details                    |                                          |
|------------------------------------|------------------------------------------|
| Serial Number                      | SZ17101                                  |
| Product Code                       | MJPE216-25RD-2C2V                        |
| Description                        | DAIRY                                    |
| Specification                      | REMOTE CASE                              |
| Ends                               | CROWN END                                |
| Refrigerant                        | R404A                                    |
| Case Colour                        | INTERIOR BLACK / EXTERIOR SILVER         |
| Condition Grade<br>Good, Fair, Bad | GOOD                                     |
| Condition Overview                 | THIS CASE IS IN GOOD CONDITION STILL NEW |
|                                    |                                          |
|                                    |                                          |
| Finished Goods Database            |                                          |
| Number of Units in Stock           | 1                                        |
| Clearance Price                    | ENQUIRE NOW                              |