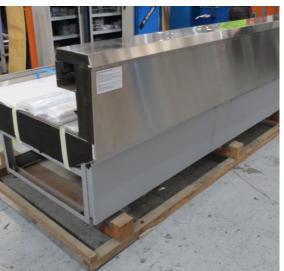

# Serial Number | Model SMN163-4D-3C0LVV

| Product Details                    |                                                                             |
|------------------------------------|-----------------------------------------------------------------------------|
| Serial Number                      | 26552                                                                       |
| Product Code                       | SMN163-4D-3C0LVV                                                            |
| Description                        | DAIRY                                                                       |
| Specification                      | REMOTE CASE                                                                 |
| Ends                               | THERMOPANE BOTH ENDS                                                        |
| Refrigerant                        | R134A                                                                       |
| Case Colour                        | INTERIOR BLACK / EXT MONUMENT                                               |
| Condition Grade<br>Good, Fair, Bad | GOOD                                                                        |
| Condition Overview                 | THIS CASE IS IN GOOD CONDITION STILL NEW IT USED FOR COLES SHOW IN THE PAST |
| Finished Goods Database            |                                                                             |
| Number of Units in Stock           | 1                                                                           |
| Clearance Price                    | ENQUIRE NOW                                                                 |