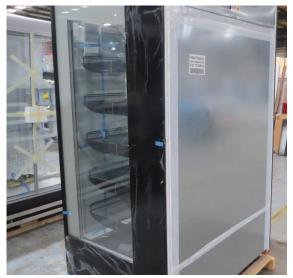

# Serial Number | Model SMN163-4D-3C0LVV

| Product Details                    |                                                                             |
|------------------------------------|-----------------------------------------------------------------------------|
| Serial Number                      | 26552                                                                       |
| Product Code                       | SMN163-4D-3C0LVV                                                            |
| Description                        | DAIRY                                                                       |
| Specification                      | REMOTE CASE                                                                 |
| Ends                               | THERMOPANE BOTH ENDS                                                        |
| Refrigerant                        | R134A                                                                       |
| Case Colour                        | INTERIOR BLACK / EXT MONUMENT                                               |
| Condition Grade<br>Good, Fair, Bad | GOOD                                                                        |
| Condition Overview                 | THIS CASE IS IN GOOD CONDITION STILL NEW IT USED FOR COLES SHOW IN THE PAST |
| Finished Goods Database            |                                                                             |
| Number of Units in Stock           | 1                                                                           |
| Clearance Price                    | ENQUIRE NOW                                                                 |