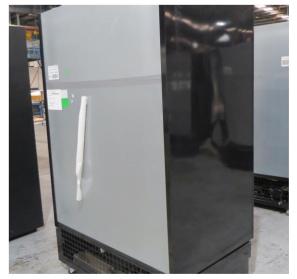

#### Serial Number | Model ISA-PANADA-073

| Product Details                    |                                                    |
|------------------------------------|----------------------------------------------------|
| Serial Number                      | 1211152610                                         |
| Product Code                       | ISA-PANADA-073                                     |
| Description                        | PANADA TB P85/205 AC                               |
| Specification                      | SELF CONTAINED                                     |
| Ends                               | GLASS THERMOPANE ENDS BOTH SIDE                    |
| Refrigerant                        | R290                                               |
| Case Colour                        | INT/ EXT STAIN BLACK                               |
| Condition Grade<br>Good, Fair, Bad | GOOD                                               |
| Condition Overview                 | THIS CASE IS IN GOOD CONDTION WITH 10 WIRE SHELVES |
| Sinish ad Canada Databasa          |                                                    |
| Finished Goods Database            |                                                    |
| Number of Units in Stock           | 1                                                  |
| Clearance Price                    | ENQUIRE NOW                                        |