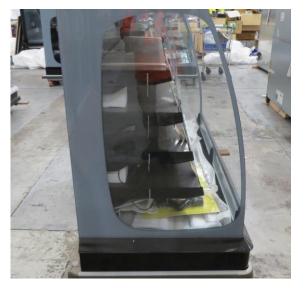

# Serial Number | Model MJPE216-25RD-2C2V

| Product Details                    |                                          |
|------------------------------------|------------------------------------------|
| Serial Number                      | SZ17101                                  |
| Product Code                       | MJPE216-25RD-2C2V                        |
| Description                        | DAIRY                                    |
| Specification                      | REMOTE CASE                              |
| Ends                               | CROWN END                                |
| Refrigerant                        | R404A                                    |
| Case Colour                        | INTERIOR BLACK / EXTERIOR SILVER         |
| Condition Grade<br>Good, Fair, Bad | GOOD                                     |
| Condition Overview                 | THIS CASE IS IN GOOD CONDITION STILL NEW |
|                                    |                                          |
|                                    |                                          |
| Finished Goods Database            |                                          |
| Number of Units in Stock           | 1                                        |
| Clearance Price                    | ENQUIRE NOW                              |