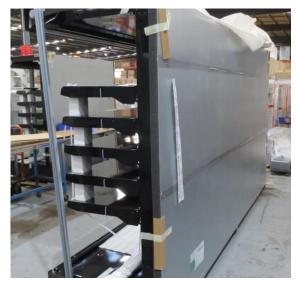

# Serial Number | Model SMN163-4D-3C0LVV

| Product Details                    |                                                                             |
|------------------------------------|-----------------------------------------------------------------------------|
| Serial Number                      | 26552                                                                       |
| Product Code                       | SMN163-4D-3C0LVV                                                            |
| Description                        | DAIRY                                                                       |
| Specification                      | REMOTE CASE                                                                 |
| Ends                               | THERMOPANE BOTH ENDS                                                        |
| Refrigerant                        | R134A                                                                       |
| Case Colour                        | INTERIOR BLACK / EXT MONUMENT                                               |
| Condition Grade<br>Good, Fair, Bad | GOOD                                                                        |
| Condition Overview                 | THIS CASE IS IN GOOD CONDITION STILL NEW IT USED FOR COLES SHOW IN THE PAST |
| Finished Goods Database            |                                                                             |
| Number of Units in Stock           | 1                                                                           |
| Clearance Price                    | ENQUIRE NOW                                                                 |