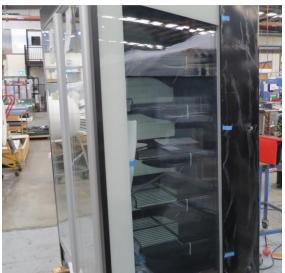

# Serial Number | Model SMN163-4D-3C0LVV

| Product Details                    |                                                                             |
|------------------------------------|-----------------------------------------------------------------------------|
| Serial Number                      | 26552                                                                       |
| Product Code                       | SMN163-4D-3C0LVV                                                            |
| Description                        | DAIRY                                                                       |
| Specification                      | REMOTE CASE                                                                 |
| Ends                               | THERMOPANE BOTH ENDS                                                        |
| Refrigerant                        | R134A                                                                       |
| Case Colour                        | INTERIOR BLACK / EXT MONUMENT                                               |
| Condition Grade<br>Good, Fair, Bad | GOOD                                                                        |
| Condition Overview                 | THIS CASE IS IN GOOD CONDITION STILL NEW IT USED FOR COLES SHOW IN THE PAST |
| Finished Goods Database            |                                                                             |
| Number of Units in Stock           | 1                                                                           |
| Clearance Price                    | ENQUIRE NOW                                                                 |