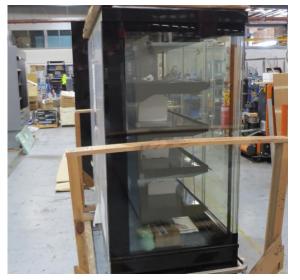

# Serial Number | Model SMN163-4D-3C0LVV

| Product Details                    |                                                                             |
|------------------------------------|-----------------------------------------------------------------------------|
| Serial Number                      | 26552                                                                       |
| Product Code                       | SMN163-4D-3C0LVV                                                            |
| Description                        | DAIRY                                                                       |
| Specification                      | REMOTE CASE                                                                 |
| Ends                               | THERMOPANE BOTH ENDS                                                        |
| Refrigerant                        | R134A                                                                       |
| Case Colour                        | INTERIOR BLACK / EXT MONUMENT                                               |
| Condition Grade<br>Good, Fair, Bad | GOOD                                                                        |
| Condition Overview                 | THIS CASE IS IN GOOD CONDITION STILL NEW IT USED FOR COLES SHOW IN THE PAST |
| Finished Goods Database            |                                                                             |
| Number of Units in Stock           | 1                                                                           |
| Clearance Price                    | ENQUIRE NOW                                                                 |