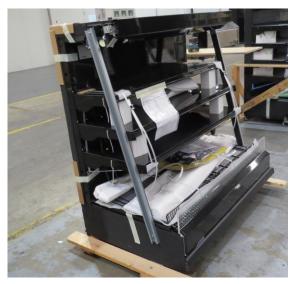

# Serial Number | Model SMN163-4D-3C0LVV

| Product Details                    |                                                                             |
|------------------------------------|-----------------------------------------------------------------------------|
| Serial Number                      | 26552                                                                       |
| Product Code                       | SMN163-4D-3C0LVV                                                            |
| Description                        | DAIRY                                                                       |
| Specification                      | REMOTE CASE                                                                 |
| Ends                               | THERMOPANE BOTH ENDS                                                        |
| Refrigerant                        | R134A                                                                       |
| Case Colour                        | INTERIOR BLACK / EXT MONUMENT                                               |
| Condition Grade<br>Good, Fair, Bad | GOOD                                                                        |
| Condition Overview                 | THIS CASE IS IN GOOD CONDITION STILL NEW IT USED FOR COLES SHOW IN THE PAST |
| Finished Goods Database            |                                                                             |
| Number of Units in Stock           | 1                                                                           |
| Clearance Price                    | ENQUIRE NOW                                                                 |