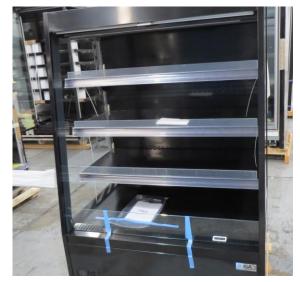

| Product Details                    |                                             |
|------------------------------------|---------------------------------------------|
| Serial Number                      | SZ27915                                     |
| Product Code                       | H1E-14D-1IRC                                |
| Description                        | H1-14                                       |
| Specification                      | SELF CONTAINED                              |
| Ends                               | SOLID ENDS BOTH SIDE                        |
| Refrigerant                        | R404A                                       |
| Case Colour                        | INTERIOR BLACK GLOSS / EXTERIOR BLACK GLOSS |
| Condition Grade<br>Good, Fair, Bad | FAIR                                        |
| Condition Overview                 | TEST RUN NORMAL                             |
|                                    |                                             |
|                                    |                                             |
| Finished Goods Database            |                                             |
| Number of Units in Stock           | 1                                           |
| Clearance Price                    | ENQUIRE NOW                                 |