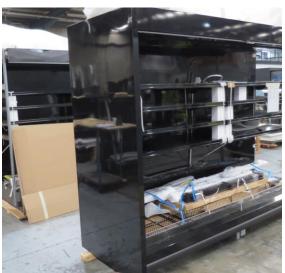

| Product Details                    |                                             |
|------------------------------------|---------------------------------------------|
| Serial Number                      | SZ27915                                     |
| Product Code                       | H1E-14D-1IRC                                |
| Description                        | H1-14                                       |
| Specification                      | SELF CONTAINED                              |
| Ends                               | SOLID ENDS BOTH SIDE                        |
| Refrigerant                        | R404A                                       |
| Case Colour                        | INTERIOR BLACK GLOSS / EXTERIOR BLACK GLOSS |
| Condition Grade<br>Good, Fair, Bad | FAIR                                        |
| Condition Overview                 | TEST RUN NORMAL                             |
|                                    |                                             |
|                                    |                                             |
| Finished Goods Database            |                                             |
| Number of Units in Stock           | 1                                           |
| Clearance Price                    | ENQUIRE NOW                                 |