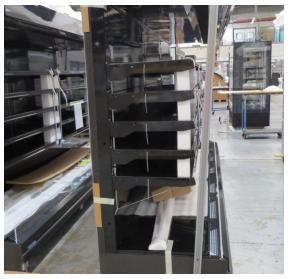

# Serial Number | Model SMN163-4D-3C0LVV

| Product Details                    |                                                                             |
|------------------------------------|-----------------------------------------------------------------------------|
| Serial Number                      | 26552                                                                       |
| Product Code                       | SMN163-4D-3C0LVV                                                            |
| Description                        | DAIRY                                                                       |
| Specification                      | REMOTE CASE                                                                 |
| Ends                               | THERMOPANE BOTH ENDS                                                        |
| Refrigerant                        | R134A                                                                       |
| Case Colour                        | INTERIOR BLACK / EXT MONUMENT                                               |
| Condition Grade<br>Good, Fair, Bad | GOOD                                                                        |
| Condition Overview                 | THIS CASE IS IN GOOD CONDITION STILL NEW IT USED FOR COLES SHOW IN THE PAST |
| Finished Goods Database            |                                                                             |
| Number of Units in Stock           | 1                                                                           |
| Clearance Price                    | ENQUIRE NOW                                                                 |