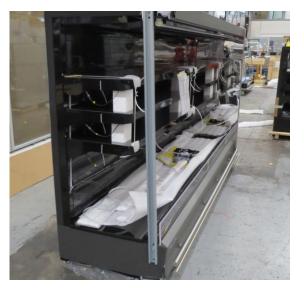

# Serial Number | Model SMN163-4D-3C0LVV

| Product Details                    |                                                                             |
|------------------------------------|-----------------------------------------------------------------------------|
| Serial Number                      | 26552                                                                       |
| Product Code                       | SMN163-4D-3C0LVV                                                            |
| Description                        | DAIRY                                                                       |
| Specification                      | REMOTE CASE                                                                 |
| Ends                               | THERMOPANE BOTH ENDS                                                        |
| Refrigerant                        | R134A                                                                       |
| Case Colour                        | INTERIOR BLACK / EXT MONUMENT                                               |
| Condition Grade<br>Good, Fair, Bad | GOOD                                                                        |
| Condition Overview                 | THIS CASE IS IN GOOD CONDITION STILL NEW IT USED FOR COLES SHOW IN THE PAST |
| Finished Goods Database            |                                                                             |
| Number of Units in Stock           | 1                                                                           |
| Clearance Price                    | ENQUIRE NOW                                                                 |