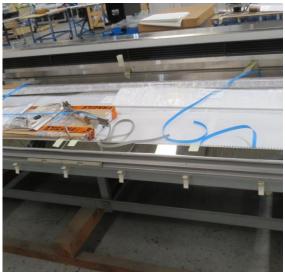

# Serial Number | Model SMN163-4D-3C0LVV

| Product Details                    |                                                                             |
|------------------------------------|-----------------------------------------------------------------------------|
| Serial Number                      | 26552                                                                       |
| Product Code                       | SMN163-4D-3C0LVV                                                            |
| Description                        | DAIRY                                                                       |
| Specification                      | REMOTE CASE                                                                 |
| Ends                               | THERMOPANE BOTH ENDS                                                        |
| Refrigerant                        | R134A                                                                       |
| Case Colour                        | INTERIOR BLACK / EXT MONUMENT                                               |
| Condition Grade<br>Good, Fair, Bad | GOOD                                                                        |
| Condition Overview                 | THIS CASE IS IN GOOD CONDITION STILL NEW IT USED FOR COLES SHOW IN THE PAST |
| Finished Goods Database            |                                                                             |
| Number of Units in Stock           | 1                                                                           |
| Clearance Price                    | ENQUIRE NOW                                                                 |