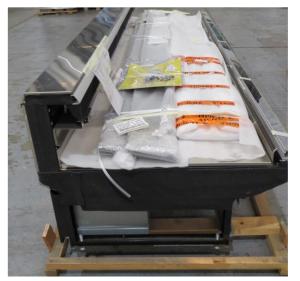

# Serial Number | Model SMN163-4D-3C0LVV

| Product Details                    |                                                                             |
|------------------------------------|-----------------------------------------------------------------------------|
| Serial Number                      | 26552                                                                       |
| Product Code                       | SMN163-4D-3C0LVV                                                            |
| Description                        | DAIRY                                                                       |
| Specification                      | REMOTE CASE                                                                 |
| Ends                               | THERMOPANE BOTH ENDS                                                        |
| Refrigerant                        | R134A                                                                       |
| Case Colour                        | INTERIOR BLACK / EXT MONUMENT                                               |
| Condition Grade<br>Good, Fair, Bad | GOOD                                                                        |
| Condition Overview                 | THIS CASE IS IN GOOD CONDITION STILL NEW IT USED FOR COLES SHOW IN THE PAST |
| Finished Goods Database            |                                                                             |
| Number of Units in Stock           | 1                                                                           |
| Clearance Price                    | ENQUIRE NOW                                                                 |