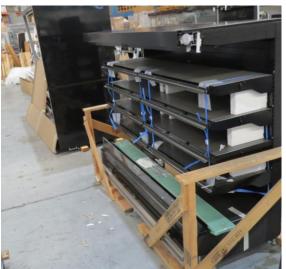

# Serial Number | Model MJPE216-25RD-2C2V

| Product Details                    |                                          |
|------------------------------------|------------------------------------------|
| Serial Number                      | SZ17101                                  |
| Product Code                       | MJPE216-25RD-2C2V                        |
| Description                        | DAIRY                                    |
| Specification                      | REMOTE CASE                              |
| Ends                               | CROWN END                                |
| Refrigerant                        | R404A                                    |
| Case Colour                        | INTERIOR BLACK / EXTERIOR SILVER         |
| Condition Grade<br>Good, Fair, Bad | GOOD                                     |
| Condition Overview                 | THIS CASE IS IN GOOD CONDITION STILL NEW |
|                                    |                                          |
|                                    |                                          |
| Finished Goods Database            |                                          |
| Number of Units in Stock           | 1                                        |
| Clearance Price                    | ENQUIRE NOW                              |