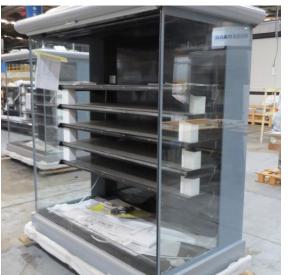

# Serial Number | Model MJPE216-25RD-2C2V

| Product Details                    |                                          |
|------------------------------------|------------------------------------------|
| Serial Number                      | SZ17101                                  |
| Product Code                       | MJPE216-25RD-2C2V                        |
| Description                        | DAIRY                                    |
| Specification                      | REMOTE CASE                              |
| Ends                               | CROWN END                                |
| Refrigerant                        | R404A                                    |
| Case Colour                        | INTERIOR BLACK / EXTERIOR SILVER         |
| Condition Grade<br>Good, Fair, Bad | GOOD                                     |
| Condition Overview                 | THIS CASE IS IN GOOD CONDITION STILL NEW |
|                                    |                                          |
|                                    |                                          |
| Finished Goods Database            |                                          |
| Number of Units in Stock           | 1                                        |
| Clearance Price                    | ENQUIRE NOW                              |