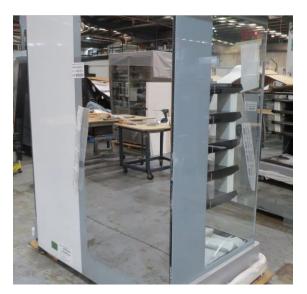

# Serial Number | Model SMN163-4D-3C0LVV

| Product Details                    |                                                                             |
|------------------------------------|-----------------------------------------------------------------------------|
| Serial Number                      | 26552                                                                       |
| Product Code                       | SMN163-4D-3C0LVV                                                            |
| Description                        | DAIRY                                                                       |
| Specification                      | REMOTE CASE                                                                 |
| Ends                               | THERMOPANE BOTH ENDS                                                        |
| Refrigerant                        | R134A                                                                       |
| Case Colour                        | INTERIOR BLACK / EXT MONUMENT                                               |
| Condition Grade<br>Good, Fair, Bad | GOOD                                                                        |
| Condition Overview                 | THIS CASE IS IN GOOD CONDITION STILL NEW IT USED FOR COLES SHOW IN THE PAST |
| Finished Goods Database            |                                                                             |
| Number of Units in Stock           | 1                                                                           |
| Clearance Price                    | ENQUIRE NOW                                                                 |