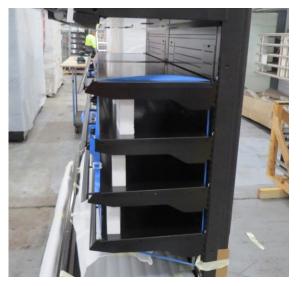

# Serial Number | Model SMN163-4D-3C0LVV

| Product Details                    |                                                                             |
|------------------------------------|-----------------------------------------------------------------------------|
| Serial Number                      | 26552                                                                       |
| Product Code                       | SMN163-4D-3C0LVV                                                            |
| Description                        | DAIRY                                                                       |
| Specification                      | REMOTE CASE                                                                 |
| Ends                               | THERMOPANE BOTH ENDS                                                        |
| Refrigerant                        | R134A                                                                       |
| Case Colour                        | INTERIOR BLACK / EXT MONUMENT                                               |
| Condition Grade<br>Good, Fair, Bad | GOOD                                                                        |
| Condition Overview                 | THIS CASE IS IN GOOD CONDITION STILL NEW IT USED FOR COLES SHOW IN THE PAST |
| Finished Goods Database            |                                                                             |
| Number of Units in Stock           | 1                                                                           |
| Clearance Price                    | ENQUIRE NOW                                                                 |