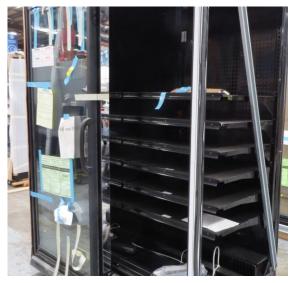

# Serial Number | Model SMN163-4D-3C0LVV

| Product Details                    |                                                                             |
|------------------------------------|-----------------------------------------------------------------------------|
| Serial Number                      | 26552                                                                       |
| Product Code                       | SMN163-4D-3C0LVV                                                            |
| Description                        | DAIRY                                                                       |
| Specification                      | REMOTE CASE                                                                 |
| Ends                               | THERMOPANE BOTH ENDS                                                        |
| Refrigerant                        | R134A                                                                       |
| Case Colour                        | INTERIOR BLACK / EXT MONUMENT                                               |
| Condition Grade<br>Good, Fair, Bad | GOOD                                                                        |
| Condition Overview                 | THIS CASE IS IN GOOD CONDITION STILL NEW IT USED FOR COLES SHOW IN THE PAST |
| Finished Goods Database            |                                                                             |
| Number of Units in Stock           | 1                                                                           |
| Clearance Price                    | ENQUIRE NOW                                                                 |