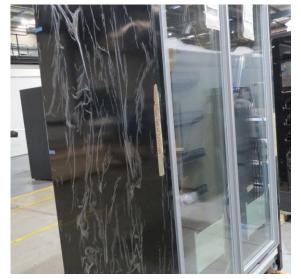

| Product Details                    |                                             |
|------------------------------------|---------------------------------------------|
| Serial Number                      | SZ27915                                     |
| Product Code                       | H1E-14D-1IRC                                |
| Description                        | H1-14                                       |
| Specification                      | SELF CONTAINED                              |
| Ends                               | SOLID ENDS BOTH SIDE                        |
| Refrigerant                        | R404A                                       |
| Case Colour                        | INTERIOR BLACK GLOSS / EXTERIOR BLACK GLOSS |
| Condition Grade<br>Good, Fair, Bad | FAIR                                        |
| Condition Overview                 | TEST RUN NORMAL                             |
|                                    |                                             |
|                                    |                                             |
| Finished Goods Database            |                                             |
| Number of Units in Stock           | 1                                           |
| Clearance Price                    | ENQUIRE NOW                                 |