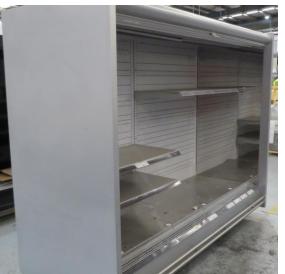

# Serial Number | Model SMN163-4D-3C0LVV

| Product Details                    |                                                                             |
|------------------------------------|-----------------------------------------------------------------------------|
| Serial Number                      | 26552                                                                       |
| Product Code                       | SMN163-4D-3C0LVV                                                            |
| Description                        | DAIRY                                                                       |
| Specification                      | REMOTE CASE                                                                 |
| Ends                               | THERMOPANE BOTH ENDS                                                        |
| Refrigerant                        | R134A                                                                       |
| Case Colour                        | INTERIOR BLACK / EXT MONUMENT                                               |
| Condition Grade<br>Good, Fair, Bad | GOOD                                                                        |
| Condition Overview                 | THIS CASE IS IN GOOD CONDITION STILL NEW IT USED FOR COLES SHOW IN THE PAST |
| Finished Goods Database            |                                                                             |
| Number of Units in Stock           | 1                                                                           |
| Clearance Price                    | ENQUIRE NOW                                                                 |