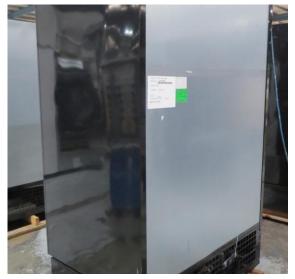

# Serial Number | Model MJPE216-25RD-2C2V

| Product Details                    |                                          |
|------------------------------------|------------------------------------------|
| Serial Number                      | SZ17101                                  |
| Product Code                       | MJPE216-25RD-2C2V                        |
| Description                        | DAIRY                                    |
| Specification                      | REMOTE CASE                              |
| Ends                               | CROWN END                                |
| Refrigerant                        | R404A                                    |
| Case Colour                        | INTERIOR BLACK / EXTERIOR SILVER         |
| Condition Grade<br>Good, Fair, Bad | GOOD                                     |
| Condition Overview                 | THIS CASE IS IN GOOD CONDITION STILL NEW |
|                                    |                                          |
|                                    |                                          |
| Finished Goods Database            |                                          |
| Number of Units in Stock           | 1                                        |
| Clearance Price                    | ENQUIRE NOW                              |