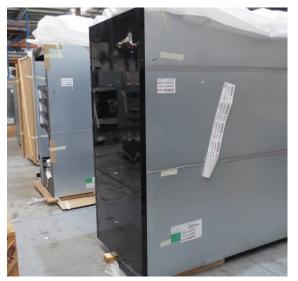

# Serial Number | Model SMN163-4D-3C0LVV

| Product Details                    |                                                                             |
|------------------------------------|-----------------------------------------------------------------------------|
| Serial Number                      | 26552                                                                       |
| Product Code                       | SMN163-4D-3C0LVV                                                            |
| Description                        | DAIRY                                                                       |
| Specification                      | REMOTE CASE                                                                 |
| Ends                               | THERMOPANE BOTH ENDS                                                        |
| Refrigerant                        | R134A                                                                       |
| Case Colour                        | INTERIOR BLACK / EXT MONUMENT                                               |
| Condition Grade<br>Good, Fair, Bad | GOOD                                                                        |
| Condition Overview                 | THIS CASE IS IN GOOD CONDITION STILL NEW IT USED FOR COLES SHOW IN THE PAST |
| Finished Goods Database            |                                                                             |
| Number of Units in Stock           | 1                                                                           |
| Clearance Price                    | ENQUIRE NOW                                                                 |