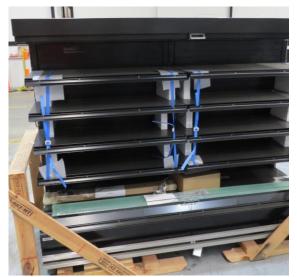

# Serial Number | Model MJPE216-25RD-2C2V

| Product Details                    |                                          |
|------------------------------------|------------------------------------------|
| Serial Number                      | SZ17101                                  |
| Product Code                       | MJPE216-25RD-2C2V                        |
| Description                        | DAIRY                                    |
| Specification                      | REMOTE CASE                              |
| Ends                               | CROWN END                                |
| Refrigerant                        | R404A                                    |
| Case Colour                        | INTERIOR BLACK / EXTERIOR SILVER         |
| Condition Grade<br>Good, Fair, Bad | GOOD                                     |
| Condition Overview                 | THIS CASE IS IN GOOD CONDITION STILL NEW |
|                                    |                                          |
|                                    |                                          |
| Finished Goods Database            |                                          |
| Number of Units in Stock           | 1                                        |
| Clearance Price                    | ENQUIRE NOW                              |