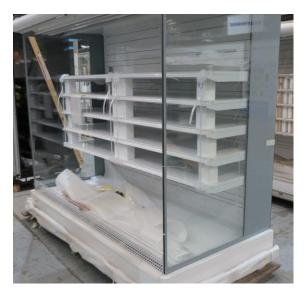

# Serial Number | Model SMN163-4D-3C0LVV

| Product Details                    |                                                                             |
|------------------------------------|-----------------------------------------------------------------------------|
| Serial Number                      | 26552                                                                       |
| Product Code                       | SMN163-4D-3C0LVV                                                            |
| Description                        | DAIRY                                                                       |
| Specification                      | REMOTE CASE                                                                 |
| Ends                               | THERMOPANE BOTH ENDS                                                        |
| Refrigerant                        | R134A                                                                       |
| Case Colour                        | INTERIOR BLACK / EXT MONUMENT                                               |
| Condition Grade<br>Good, Fair, Bad | GOOD                                                                        |
| Condition Overview                 | THIS CASE IS IN GOOD CONDITION STILL NEW IT USED FOR COLES SHOW IN THE PAST |
| Finished Goods Database            |                                                                             |
| Number of Units in Stock           | 1                                                                           |
| Clearance Price                    | ENQUIRE NOW                                                                 |