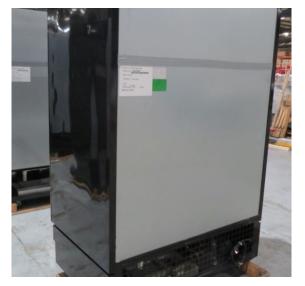

# Serial Number | Model SMN163-4D-3C0LVV

| Product Details                    |                                                                             |
|------------------------------------|-----------------------------------------------------------------------------|
| Serial Number                      | 26552                                                                       |
| Product Code                       | SMN163-4D-3C0LVV                                                            |
| Description                        | DAIRY                                                                       |
| Specification                      | REMOTE CASE                                                                 |
| Ends                               | THERMOPANE BOTH ENDS                                                        |
| Refrigerant                        | R134A                                                                       |
| Case Colour                        | INTERIOR BLACK / EXT MONUMENT                                               |
| Condition Grade<br>Good, Fair, Bad | GOOD                                                                        |
| Condition Overview                 | THIS CASE IS IN GOOD CONDITION STILL NEW IT USED FOR COLES SHOW IN THE PAST |
| Finished Goods Database            |                                                                             |
| Number of Units in Stock           | 1                                                                           |
| Clearance Price                    | ENQUIRE NOW                                                                 |