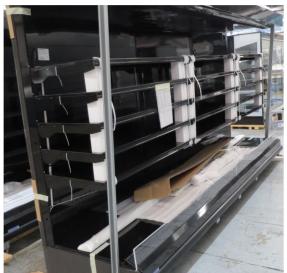

# Serial Number | Model SMN163-4D-3C0LVV

| Product Details                    |                                                                             |
|------------------------------------|-----------------------------------------------------------------------------|
| Serial Number                      | 26552                                                                       |
| Product Code                       | SMN163-4D-3C0LVV                                                            |
| Description                        | DAIRY                                                                       |
| Specification                      | REMOTE CASE                                                                 |
| Ends                               | THERMOPANE BOTH ENDS                                                        |
| Refrigerant                        | R134A                                                                       |
| Case Colour                        | INTERIOR BLACK / EXT MONUMENT                                               |
| Condition Grade<br>Good, Fair, Bad | GOOD                                                                        |
| Condition Overview                 | THIS CASE IS IN GOOD CONDITION STILL NEW IT USED FOR COLES SHOW IN THE PAST |
| Finished Goods Database            |                                                                             |
| Number of Units in Stock           | 1                                                                           |
| Clearance Price                    | ENQUIRE NOW                                                                 |