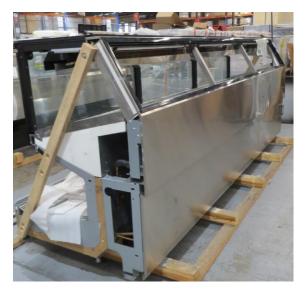

# Serial Number | Model MJPE216-4D-2COY

| Product Details                    |                                                                                                              |
|------------------------------------|--------------------------------------------------------------------------------------------------------------|
| Serial Number                      | SZ14785                                                                                                      |
| Product Code                       | MJPE216-4D-2COY                                                                                              |
| Description                        | DAIRY                                                                                                        |
| Specification                      | REMOTE                                                                                                       |
| Ends                               | SILVER SOLID S/S MIRROR ENDS BOTH SIDE                                                                       |
| Refrigerant                        | R134A                                                                                                        |
| Case Colour                        | SILVER INTERIOR/ SILVER EXTERIOR                                                                             |
| Condition Grade<br>Good, Fair, Bad | FAIR                                                                                                         |
| Condition Overview                 | MISSING FRONT KICK PLATE & 5 SHELVES 510MM STAINLESS STEEL & 10 BRACKETS 510MM LEFT HAND END SCRATCH ON SIDE |
| Finished Goods Database            |                                                                                                              |
| Number of Units in Stock           | 1                                                                                                            |
| Clearance Price                    | ENQUIRE NOW                                                                                                  |