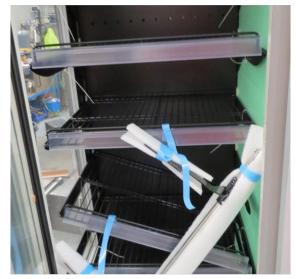

# Serial Number | Model SMN163-4D-3C0LVV

| Product Details                    |                                                                             |
|------------------------------------|-----------------------------------------------------------------------------|
| Serial Number                      | 26552                                                                       |
| Product Code                       | SMN163-4D-3C0LVV                                                            |
| Description                        | DAIRY                                                                       |
| Specification                      | REMOTE CASE                                                                 |
| Ends                               | THERMOPANE BOTH ENDS                                                        |
| Refrigerant                        | R134A                                                                       |
| Case Colour                        | INTERIOR BLACK / EXT MONUMENT                                               |
| Condition Grade<br>Good, Fair, Bad | GOOD                                                                        |
| Condition Overview                 | THIS CASE IS IN GOOD CONDITION STILL NEW IT USED FOR COLES SHOW IN THE PAST |
| Finished Goods Database            |                                                                             |
| Number of Units in Stock           | 1                                                                           |
| Clearance Price                    | ENQUIRE NOW                                                                 |