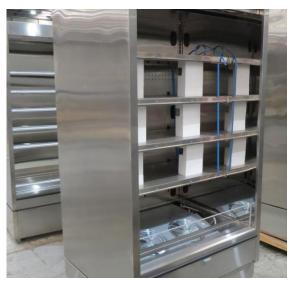

# Serial Number | Model SMN163-4D-3C0LVV

| Product Details                    |                                                                             |
|------------------------------------|-----------------------------------------------------------------------------|
| Serial Number                      | 26552                                                                       |
| Product Code                       | SMN163-4D-3C0LVV                                                            |
| Description                        | DAIRY                                                                       |
| Specification                      | REMOTE CASE                                                                 |
| Ends                               | THERMOPANE BOTH ENDS                                                        |
| Refrigerant                        | R134A                                                                       |
| Case Colour                        | INTERIOR BLACK / EXT MONUMENT                                               |
| Condition Grade<br>Good, Fair, Bad | GOOD                                                                        |
| Condition Overview                 | THIS CASE IS IN GOOD CONDITION STILL NEW IT USED FOR COLES SHOW IN THE PAST |
| Finished Goods Database            |                                                                             |
| Number of Units in Stock           | 1                                                                           |
| Clearance Price                    | ENQUIRE NOW                                                                 |