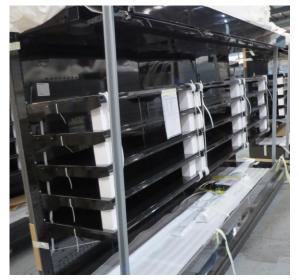

# Serial Number | Model SMN163-4D-3C0LVV

| Product Details                    |                                                                             |
|------------------------------------|-----------------------------------------------------------------------------|
| Serial Number                      | 26552                                                                       |
| Product Code                       | SMN163-4D-3C0LVV                                                            |
| Description                        | DAIRY                                                                       |
| Specification                      | REMOTE CASE                                                                 |
| Ends                               | THERMOPANE BOTH ENDS                                                        |
| Refrigerant                        | R134A                                                                       |
| Case Colour                        | INTERIOR BLACK / EXT MONUMENT                                               |
| Condition Grade<br>Good, Fair, Bad | GOOD                                                                        |
| Condition Overview                 | THIS CASE IS IN GOOD CONDITION STILL NEW IT USED FOR COLES SHOW IN THE PAST |
| Finished Goods Database            |                                                                             |
| Number of Units in Stock           | 1                                                                           |
| Clearance Price                    | ENQUIRE NOW                                                                 |