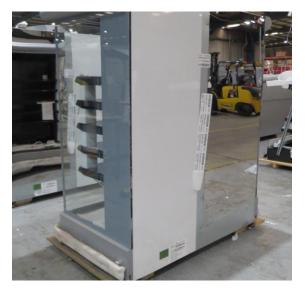

# Serial Number | Model SMN163-4D-3C0LVV

| Product Details                    |                                                                             |
|------------------------------------|-----------------------------------------------------------------------------|
| Serial Number                      | 26552                                                                       |
| Product Code                       | SMN163-4D-3C0LVV                                                            |
| Description                        | DAIRY                                                                       |
| Specification                      | REMOTE CASE                                                                 |
| Ends                               | THERMOPANE BOTH ENDS                                                        |
| Refrigerant                        | R134A                                                                       |
| Case Colour                        | INTERIOR BLACK / EXT MONUMENT                                               |
| Condition Grade<br>Good, Fair, Bad | GOOD                                                                        |
| Condition Overview                 | THIS CASE IS IN GOOD CONDITION STILL NEW IT USED FOR COLES SHOW IN THE PAST |
| Finished Goods Database            |                                                                             |
| Number of Units in Stock           | 1                                                                           |
| Clearance Price                    | ENQUIRE NOW                                                                 |