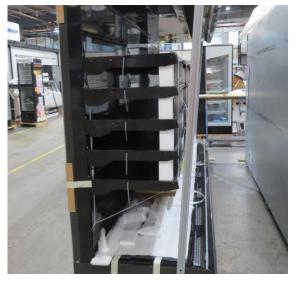

# Serial Number | Model SMN163-4D-3C0LVV

| Product Details                    |                                                                             |
|------------------------------------|-----------------------------------------------------------------------------|
| Serial Number                      | 26552                                                                       |
| Product Code                       | SMN163-4D-3C0LVV                                                            |
| Description                        | DAIRY                                                                       |
| Specification                      | REMOTE CASE                                                                 |
| Ends                               | THERMOPANE BOTH ENDS                                                        |
| Refrigerant                        | R134A                                                                       |
| Case Colour                        | INTERIOR BLACK / EXT MONUMENT                                               |
| Condition Grade<br>Good, Fair, Bad | GOOD                                                                        |
| Condition Overview                 | THIS CASE IS IN GOOD CONDITION STILL NEW IT USED FOR COLES SHOW IN THE PAST |
| Finished Goods Database            |                                                                             |
| Number of Units in Stock           | 1                                                                           |
| Clearance Price                    | ENQUIRE NOW                                                                 |