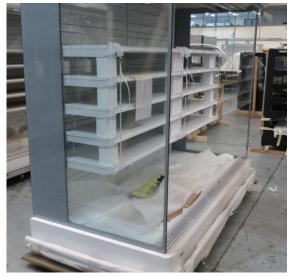

# Serial Number | Model MJPE216-25RD-2C2V

| Product Details                    |                                          |
|------------------------------------|------------------------------------------|
| Serial Number                      | SZ17101                                  |
| Product Code                       | MJPE216-25RD-2C2V                        |
| Description                        | DAIRY                                    |
| Specification                      | REMOTE CASE                              |
| Ends                               | CROWN END                                |
| Refrigerant                        | R404A                                    |
| Case Colour                        | INTERIOR BLACK / EXTERIOR SILVER         |
| Condition Grade<br>Good, Fair, Bad | GOOD                                     |
| Condition Overview                 | THIS CASE IS IN GOOD CONDITION STILL NEW |
|                                    |                                          |
|                                    |                                          |
| Finished Goods Database            |                                          |
| Number of Units in Stock           | 1                                        |
| Clearance Price                    | ENQUIRE NOW                              |