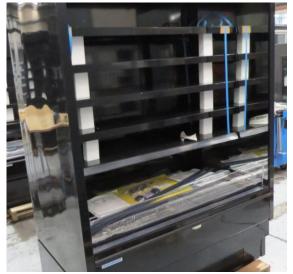

# Serial Number | Model SMN163-4D-3C0LVV

| Product Details                    |                                                                             |
|------------------------------------|-----------------------------------------------------------------------------|
| Serial Number                      | 26552                                                                       |
| Product Code                       | SMN163-4D-3C0LVV                                                            |
| Description                        | DAIRY                                                                       |
| Specification                      | REMOTE CASE                                                                 |
| Ends                               | THERMOPANE BOTH ENDS                                                        |
| Refrigerant                        | R134A                                                                       |
| Case Colour                        | INTERIOR BLACK / EXT MONUMENT                                               |
| Condition Grade<br>Good, Fair, Bad | GOOD                                                                        |
| Condition Overview                 | THIS CASE IS IN GOOD CONDITION STILL NEW IT USED FOR COLES SHOW IN THE PAST |
| Finished Goods Database            |                                                                             |
| Number of Units in Stock           | 1                                                                           |
| Clearance Price                    | ENQUIRE NOW                                                                 |