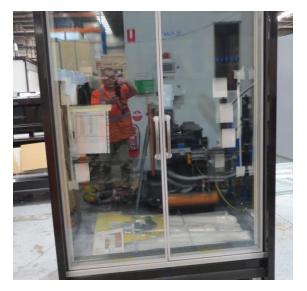

# Serial Number | Model SMN163-4D-3C0LVV

| Product Details                    |                                                                             |
|------------------------------------|-----------------------------------------------------------------------------|
| Serial Number                      | 26552                                                                       |
| Product Code                       | SMN163-4D-3C0LVV                                                            |
| Description                        | DAIRY                                                                       |
| Specification                      | REMOTE CASE                                                                 |
| Ends                               | THERMOPANE BOTH ENDS                                                        |
| Refrigerant                        | R134A                                                                       |
| Case Colour                        | INTERIOR BLACK / EXT MONUMENT                                               |
| Condition Grade<br>Good, Fair, Bad | GOOD                                                                        |
| Condition Overview                 | THIS CASE IS IN GOOD CONDITION STILL NEW IT USED FOR COLES SHOW IN THE PAST |
| Finished Goods Database            |                                                                             |
| Number of Units in Stock           | 1                                                                           |
| Clearance Price                    | ENQUIRE NOW                                                                 |