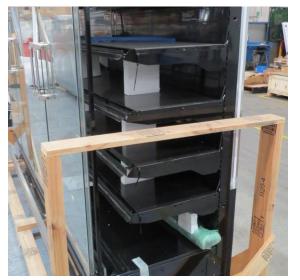

# Serial Number | Model SMN163-4D-3C0LVV

| Product Details                    |                                                                             |
|------------------------------------|-----------------------------------------------------------------------------|
| Serial Number                      | 26552                                                                       |
| Product Code                       | SMN163-4D-3C0LVV                                                            |
| Description                        | DAIRY                                                                       |
| Specification                      | REMOTE CASE                                                                 |
| Ends                               | THERMOPANE BOTH ENDS                                                        |
| Refrigerant                        | R134A                                                                       |
| Case Colour                        | INTERIOR BLACK / EXT MONUMENT                                               |
| Condition Grade<br>Good, Fair, Bad | GOOD                                                                        |
| Condition Overview                 | THIS CASE IS IN GOOD CONDITION STILL NEW IT USED FOR COLES SHOW IN THE PAST |
| Finished Goods Database            |                                                                             |
| Number of Units in Stock           | 1                                                                           |
| Clearance Price                    | ENQUIRE NOW                                                                 |