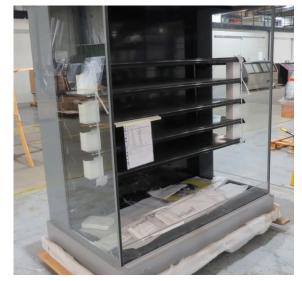

# Serial Number | Model SMN163-4D-3C0LVV

| Product Details                    |                                                                             |
|------------------------------------|-----------------------------------------------------------------------------|
| Serial Number                      | 26552                                                                       |
| Product Code                       | SMN163-4D-3C0LVV                                                            |
| Description                        | DAIRY                                                                       |
| Specification                      | REMOTE CASE                                                                 |
| Ends                               | THERMOPANE BOTH ENDS                                                        |
| Refrigerant                        | R134A                                                                       |
| Case Colour                        | INTERIOR BLACK / EXT MONUMENT                                               |
| Condition Grade<br>Good, Fair, Bad | GOOD                                                                        |
| Condition Overview                 | THIS CASE IS IN GOOD CONDITION STILL NEW IT USED FOR COLES SHOW IN THE PAST |
| Finished Goods Database            |                                                                             |
| Number of Units in Stock           | 1                                                                           |
| Clearance Price                    | ENQUIRE NOW                                                                 |