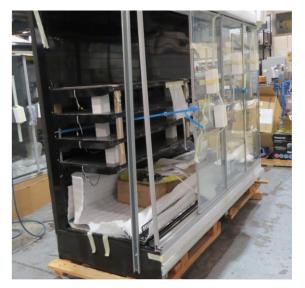

# Serial Number | Model SMN163-4D-3C0LVV

| Product Details                    |                                                                             |
|------------------------------------|-----------------------------------------------------------------------------|
| Serial Number                      | 26552                                                                       |
| Product Code                       | SMN163-4D-3C0LVV                                                            |
| Description                        | DAIRY                                                                       |
| Specification                      | REMOTE CASE                                                                 |
| Ends                               | THERMOPANE BOTH ENDS                                                        |
| Refrigerant                        | R134A                                                                       |
| Case Colour                        | INTERIOR BLACK / EXT MONUMENT                                               |
| Condition Grade<br>Good, Fair, Bad | GOOD                                                                        |
| Condition Overview                 | THIS CASE IS IN GOOD CONDITION STILL NEW IT USED FOR COLES SHOW IN THE PAST |
| Finished Goods Database            |                                                                             |
| Number of Units in Stock           | 1                                                                           |
| Clearance Price                    | ENQUIRE NOW                                                                 |