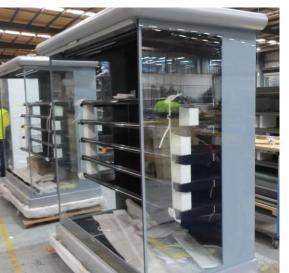

| Product Details                    |                                             |
|------------------------------------|---------------------------------------------|
| Serial Number                      | SZ27915                                     |
| Product Code                       | H1E-14D-1IRC                                |
| Description                        | H1-14                                       |
| Specification                      | SELF CONTAINED                              |
| Ends                               | SOLID ENDS BOTH SIDE                        |
| Refrigerant                        | R404A                                       |
| Case Colour                        | INTERIOR BLACK GLOSS / EXTERIOR BLACK GLOSS |
| Condition Grade<br>Good, Fair, Bad | FAIR                                        |
| Condition Overview                 | TEST RUN NORMAL                             |
|                                    |                                             |
|                                    |                                             |
| Finished Goods Database            |                                             |
| Number of Units in Stock           | 1                                           |
| Clearance Price                    | ENQUIRE NOW                                 |