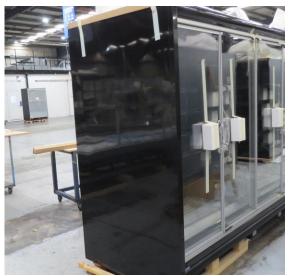

# Serial Number | Model SMN163-4D-3C0LVV

| Product Details                    |                                                                             |
|------------------------------------|-----------------------------------------------------------------------------|
| Serial Number                      | 26552                                                                       |
| Product Code                       | SMN163-4D-3C0LVV                                                            |
| Description                        | DAIRY                                                                       |
| Specification                      | REMOTE CASE                                                                 |
| Ends                               | THERMOPANE BOTH ENDS                                                        |
| Refrigerant                        | R134A                                                                       |
| Case Colour                        | INTERIOR BLACK / EXT MONUMENT                                               |
| Condition Grade<br>Good, Fair, Bad | GOOD                                                                        |
| Condition Overview                 | THIS CASE IS IN GOOD CONDITION STILL NEW IT USED FOR COLES SHOW IN THE PAST |
| Finished Goods Database            |                                                                             |
| Number of Units in Stock           | 1                                                                           |
| Clearance Price                    | ENQUIRE NOW                                                                 |