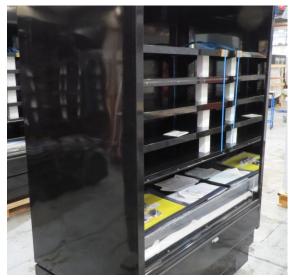

# Serial Number | Model SMN163-4D-3C0LVV

| Product Details                    |                                                                             |
|------------------------------------|-----------------------------------------------------------------------------|
| Serial Number                      | 26552                                                                       |
| Product Code                       | SMN163-4D-3C0LVV                                                            |
| Description                        | DAIRY                                                                       |
| Specification                      | REMOTE CASE                                                                 |
| Ends                               | THERMOPANE BOTH ENDS                                                        |
| Refrigerant                        | R134A                                                                       |
| Case Colour                        | INTERIOR BLACK / EXT MONUMENT                                               |
| Condition Grade<br>Good, Fair, Bad | GOOD                                                                        |
| Condition Overview                 | THIS CASE IS IN GOOD CONDITION STILL NEW IT USED FOR COLES SHOW IN THE PAST |
| Finished Goods Database            |                                                                             |
| Number of Units in Stock           | 1                                                                           |
| Clearance Price                    | ENQUIRE NOW                                                                 |