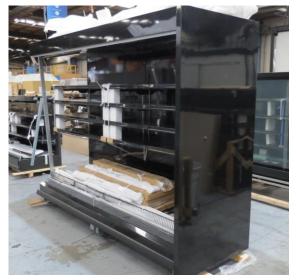

# Serial Number | Model MJPE216-25RD-2C2V

| Product Details                    |                                          |
|------------------------------------|------------------------------------------|
| Serial Number                      | SZ17101                                  |
| Product Code                       | MJPE216-25RD-2C2V                        |
| Description                        | DAIRY                                    |
| Specification                      | REMOTE CASE                              |
| Ends                               | CROWN END                                |
| Refrigerant                        | R404A                                    |
| Case Colour                        | INTERIOR BLACK / EXTERIOR SILVER         |
| Condition Grade<br>Good, Fair, Bad | GOOD                                     |
| Condition Overview                 | THIS CASE IS IN GOOD CONDITION STILL NEW |
|                                    |                                          |
|                                    |                                          |
| Finished Goods Database            |                                          |
| Number of Units in Stock           | 1                                        |
| Clearance Price                    | ENQUIRE NOW                              |