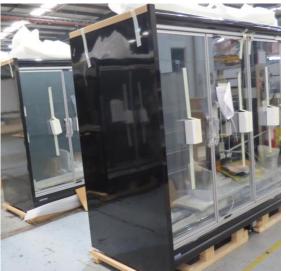

# Serial Number | Model MJPE216-25RD-2C2V

| Product Details                    |                                          |
|------------------------------------|------------------------------------------|
| Serial Number                      | SZ17101                                  |
| Product Code                       | MJPE216-25RD-2C2V                        |
| Description                        | DAIRY                                    |
| Specification                      | REMOTE CASE                              |
| Ends                               | CROWN END                                |
| Refrigerant                        | R404A                                    |
| Case Colour                        | INTERIOR BLACK / EXTERIOR SILVER         |
| Condition Grade<br>Good, Fair, Bad | GOOD                                     |
| Condition Overview                 | THIS CASE IS IN GOOD CONDITION STILL NEW |
|                                    |                                          |
|                                    |                                          |
| Finished Goods Database            |                                          |
| Number of Units in Stock           | 1                                        |
| Clearance Price                    | ENQUIRE NOW                              |