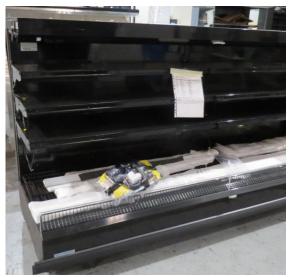

# Serial Number | Model MJPE216-25RD-2C2V

| Product Details                    |                                          |
|------------------------------------|------------------------------------------|
| Serial Number                      | SZ17101                                  |
| Product Code                       | MJPE216-25RD-2C2V                        |
| Description                        | DAIRY                                    |
| Specification                      | REMOTE CASE                              |
| Ends                               | CROWN END                                |
| Refrigerant                        | R404A                                    |
| Case Colour                        | INTERIOR BLACK / EXTERIOR SILVER         |
| Condition Grade<br>Good, Fair, Bad | GOOD                                     |
| Condition Overview                 | THIS CASE IS IN GOOD CONDITION STILL NEW |
|                                    |                                          |
|                                    |                                          |
| Finished Goods Database            |                                          |
| Number of Units in Stock           | 1                                        |
| Clearance Price                    | ENQUIRE NOW                              |