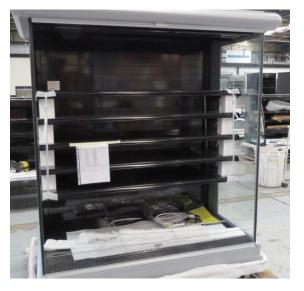

# Serial Number | Model SMN163-4D-3C0LVV

| Product Details                    |                                                                             |
|------------------------------------|-----------------------------------------------------------------------------|
| Serial Number                      | 26552                                                                       |
| Product Code                       | SMN163-4D-3C0LVV                                                            |
| Description                        | DAIRY                                                                       |
| Specification                      | REMOTE CASE                                                                 |
| Ends                               | THERMOPANE BOTH ENDS                                                        |
| Refrigerant                        | R134A                                                                       |
| Case Colour                        | INTERIOR BLACK / EXT MONUMENT                                               |
| Condition Grade<br>Good, Fair, Bad | GOOD                                                                        |
| Condition Overview                 | THIS CASE IS IN GOOD CONDITION STILL NEW IT USED FOR COLES SHOW IN THE PAST |
| Finished Goods Database            |                                                                             |
| Number of Units in Stock           | 1                                                                           |
| Clearance Price                    | ENQUIRE NOW                                                                 |