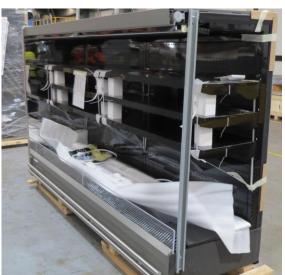

# Serial Number | Model MJPE216-25RD-2C2V

| Product Details                    |                                          |
|------------------------------------|------------------------------------------|
| Serial Number                      | SZ17101                                  |
| Product Code                       | MJPE216-25RD-2C2V                        |
| Description                        | DAIRY                                    |
| Specification                      | REMOTE CASE                              |
| Ends                               | CROWN END                                |
| Refrigerant                        | R404A                                    |
| Case Colour                        | INTERIOR BLACK / EXTERIOR SILVER         |
| Condition Grade<br>Good, Fair, Bad | GOOD                                     |
| Condition Overview                 | THIS CASE IS IN GOOD CONDITION STILL NEW |
|                                    |                                          |
|                                    |                                          |
| Finished Goods Database            |                                          |
| Number of Units in Stock           | 1                                        |
| Clearance Price                    | ENQUIRE NOW                              |