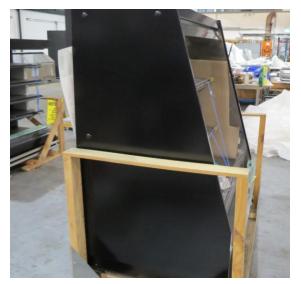

# Serial Number | Model SMN163-4D-3C0LVV

| Product Details                    |                                                                             |
|------------------------------------|-----------------------------------------------------------------------------|
| Serial Number                      | 26552                                                                       |
| Product Code                       | SMN163-4D-3C0LVV                                                            |
| Description                        | DAIRY                                                                       |
| Specification                      | REMOTE CASE                                                                 |
| Ends                               | THERMOPANE BOTH ENDS                                                        |
| Refrigerant                        | R134A                                                                       |
| Case Colour                        | INTERIOR BLACK / EXT MONUMENT                                               |
| Condition Grade<br>Good, Fair, Bad | GOOD                                                                        |
| Condition Overview                 | THIS CASE IS IN GOOD CONDITION STILL NEW IT USED FOR COLES SHOW IN THE PAST |
| Finished Goods Database            |                                                                             |
| Number of Units in Stock           | 1                                                                           |
| Clearance Price                    | ENQUIRE NOW                                                                 |