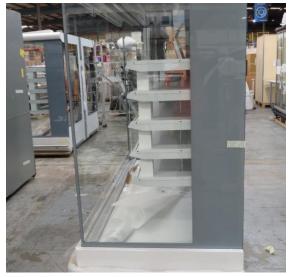

# Serial Number | Model SMN163-4D-3C0LVV

| Product Details                    |                                                                             |
|------------------------------------|-----------------------------------------------------------------------------|
| Serial Number                      | 26552                                                                       |
| Product Code                       | SMN163-4D-3C0LVV                                                            |
| Description                        | DAIRY                                                                       |
| Specification                      | REMOTE CASE                                                                 |
| Ends                               | THERMOPANE BOTH ENDS                                                        |
| Refrigerant                        | R134A                                                                       |
| Case Colour                        | INTERIOR BLACK / EXT MONUMENT                                               |
| Condition Grade<br>Good, Fair, Bad | GOOD                                                                        |
| Condition Overview                 | THIS CASE IS IN GOOD CONDITION STILL NEW IT USED FOR COLES SHOW IN THE PAST |
| Finished Goods Database            |                                                                             |
| Number of Units in Stock           | 1                                                                           |
| Clearance Price                    | ENQUIRE NOW                                                                 |