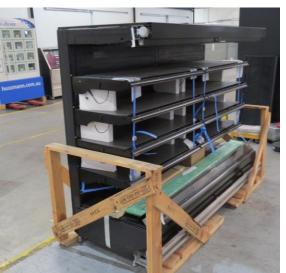

# Serial Number | Model SMN163-4D-3C0LVV

| Product Details                    |                                                                             |
|------------------------------------|-----------------------------------------------------------------------------|
| Serial Number                      | 26552                                                                       |
| Product Code                       | SMN163-4D-3C0LVV                                                            |
| Description                        | DAIRY                                                                       |
| Specification                      | REMOTE CASE                                                                 |
| Ends                               | THERMOPANE BOTH ENDS                                                        |
| Refrigerant                        | R134A                                                                       |
| Case Colour                        | INTERIOR BLACK / EXT MONUMENT                                               |
| Condition Grade<br>Good, Fair, Bad | GOOD                                                                        |
| Condition Overview                 | THIS CASE IS IN GOOD CONDITION STILL NEW IT USED FOR COLES SHOW IN THE PAST |
| Finished Goods Database            |                                                                             |
| Number of Units in Stock           | 1                                                                           |
| Clearance Price                    | ENQUIRE NOW                                                                 |