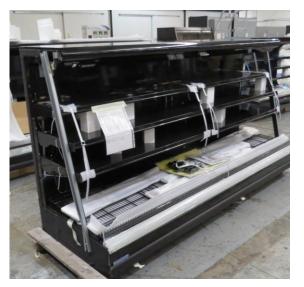

# Serial Number | Model MJPE216-25RD-2C2V

| Product Details                    |                                          |
|------------------------------------|------------------------------------------|
| Serial Number                      | SZ17101                                  |
| Product Code                       | MJPE216-25RD-2C2V                        |
| Description                        | DAIRY                                    |
| Specification                      | REMOTE CASE                              |
| Ends                               | CROWN END                                |
| Refrigerant                        | R404A                                    |
| Case Colour                        | INTERIOR BLACK / EXTERIOR SILVER         |
| Condition Grade<br>Good, Fair, Bad | GOOD                                     |
| Condition Overview                 | THIS CASE IS IN GOOD CONDITION STILL NEW |
|                                    |                                          |
|                                    |                                          |
| Finished Goods Database            |                                          |
| Number of Units in Stock           | 1                                        |
| Clearance Price                    | ENQUIRE NOW                              |