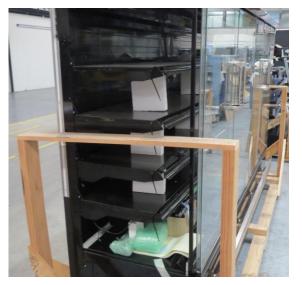

# Serial Number | Model SMN163-4D-3C0LVV

| Product Details                    |                                                                             |
|------------------------------------|-----------------------------------------------------------------------------|
| Serial Number                      | 26552                                                                       |
| Product Code                       | SMN163-4D-3C0LVV                                                            |
| Description                        | DAIRY                                                                       |
| Specification                      | REMOTE CASE                                                                 |
| Ends                               | THERMOPANE BOTH ENDS                                                        |
| Refrigerant                        | R134A                                                                       |
| Case Colour                        | INTERIOR BLACK / EXT MONUMENT                                               |
| Condition Grade<br>Good, Fair, Bad | GOOD                                                                        |
| Condition Overview                 | THIS CASE IS IN GOOD CONDITION STILL NEW IT USED FOR COLES SHOW IN THE PAST |
| Finished Goods Database            |                                                                             |
| Number of Units in Stock           | 1                                                                           |
| Clearance Price                    | ENQUIRE NOW                                                                 |