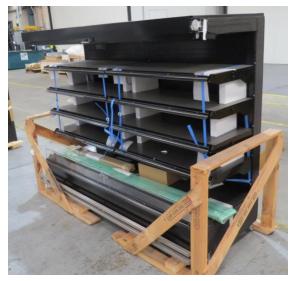

# Serial Number | Model SMN163-4D-3C0LVV

| Product Details                    |                                                                             |
|------------------------------------|-----------------------------------------------------------------------------|
| Serial Number                      | 26552                                                                       |
| Product Code                       | SMN163-4D-3C0LVV                                                            |
| Description                        | DAIRY                                                                       |
| Specification                      | REMOTE CASE                                                                 |
| Ends                               | THERMOPANE BOTH ENDS                                                        |
| Refrigerant                        | R134A                                                                       |
| Case Colour                        | INTERIOR BLACK / EXT MONUMENT                                               |
| Condition Grade<br>Good, Fair, Bad | GOOD                                                                        |
| Condition Overview                 | THIS CASE IS IN GOOD CONDITION STILL NEW IT USED FOR COLES SHOW IN THE PAST |
| Finished Goods Database            |                                                                             |
| Number of Units in Stock           | 1                                                                           |
| Clearance Price                    | ENQUIRE NOW                                                                 |