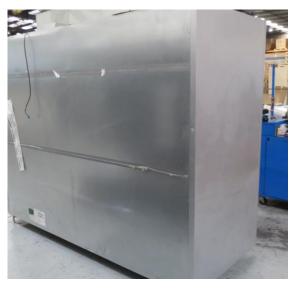

# Serial Number | Model SMN163-4D-3C0LVV

| Product Details                    |                                                                             |
|------------------------------------|-----------------------------------------------------------------------------|
| Serial Number                      | 26552                                                                       |
| Product Code                       | SMN163-4D-3C0LVV                                                            |
| Description                        | DAIRY                                                                       |
| Specification                      | REMOTE CASE                                                                 |
| Ends                               | THERMOPANE BOTH ENDS                                                        |
| Refrigerant                        | R134A                                                                       |
| Case Colour                        | INTERIOR BLACK / EXT MONUMENT                                               |
| Condition Grade<br>Good, Fair, Bad | GOOD                                                                        |
| Condition Overview                 | THIS CASE IS IN GOOD CONDITION STILL NEW IT USED FOR COLES SHOW IN THE PAST |
| Finished Goods Database            |                                                                             |
| Number of Units in Stock           | 1                                                                           |
| Clearance Price                    | ENQUIRE NOW                                                                 |