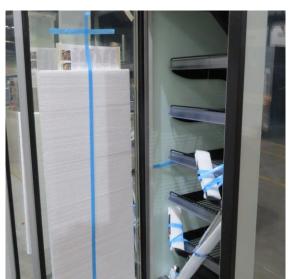

# Serial Number | Model SMN163-4D-3C0LVV

| Product Details                    |                                                                             |
|------------------------------------|-----------------------------------------------------------------------------|
| Serial Number                      | 26552                                                                       |
| Product Code                       | SMN163-4D-3C0LVV                                                            |
| Description                        | DAIRY                                                                       |
| Specification                      | REMOTE CASE                                                                 |
| Ends                               | THERMOPANE BOTH ENDS                                                        |
| Refrigerant                        | R134A                                                                       |
| Case Colour                        | INTERIOR BLACK / EXT MONUMENT                                               |
| Condition Grade<br>Good, Fair, Bad | GOOD                                                                        |
| Condition Overview                 | THIS CASE IS IN GOOD CONDITION STILL NEW IT USED FOR COLES SHOW IN THE PAST |
| Finished Goods Database            |                                                                             |
| Number of Units in Stock           | 1                                                                           |
| Clearance Price                    | ENQUIRE NOW                                                                 |