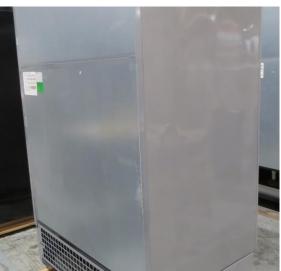

| Product Details                    |                                             |
|------------------------------------|---------------------------------------------|
| Serial Number                      | SZ27902                                     |
| Product Code                       | H1E-14D-1IRC                                |
| Description                        | H1-14                                       |
| Specification                      | SELF CONTAINED                              |
| Ends                               | SOLID ENDS BOTH SIDE                        |
| Refrigerant                        | R404A                                       |
| Case Colour                        | INTERIOR BLACK GLOSS / EXTERIOR BLACK GLOSS |
| Condition Grade<br>Good, Fair, Bad | GOOD                                        |
| Condition Overview                 | TEST RUN IS NORMAL/ EX RENTAL/ MISSING PIPE |
|                                    |                                             |
| Finished Goods Database            |                                             |
| Number of Units in Stock           | 1                                           |
| Clearance Price                    | ENQUIRE NOW                                 |