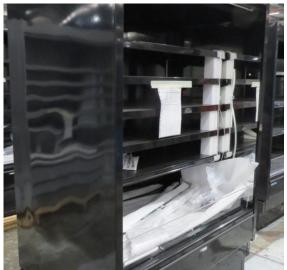

# Serial Number | Model SMN163-4D-3C0LVV

| Product Details                    |                                                                             |
|------------------------------------|-----------------------------------------------------------------------------|
| Serial Number                      | 26552                                                                       |
| Product Code                       | SMN163-4D-3C0LVV                                                            |
| Description                        | DAIRY                                                                       |
| Specification                      | REMOTE CASE                                                                 |
| Ends                               | THERMOPANE BOTH ENDS                                                        |
| Refrigerant                        | R134A                                                                       |
| Case Colour                        | INTERIOR BLACK / EXT MONUMENT                                               |
| Condition Grade<br>Good, Fair, Bad | GOOD                                                                        |
| Condition Overview                 | THIS CASE IS IN GOOD CONDITION STILL NEW IT USED FOR COLES SHOW IN THE PAST |
| Finished Goods Database            |                                                                             |
| Number of Units in Stock           | 1                                                                           |
| Clearance Price                    | ENQUIRE NOW                                                                 |