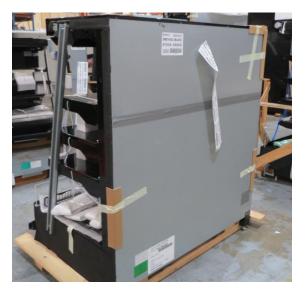

# Serial Number | Model SMN163-4D-3C0LVV

| Product Details                    |                                                                             |
|------------------------------------|-----------------------------------------------------------------------------|
| Serial Number                      | 26552                                                                       |
| Product Code                       | SMN163-4D-3C0LVV                                                            |
| Description                        | DAIRY                                                                       |
| Specification                      | REMOTE CASE                                                                 |
| Ends                               | THERMOPANE BOTH ENDS                                                        |
| Refrigerant                        | R134A                                                                       |
| Case Colour                        | INTERIOR BLACK / EXT MONUMENT                                               |
| Condition Grade<br>Good, Fair, Bad | GOOD                                                                        |
| Condition Overview                 | THIS CASE IS IN GOOD CONDITION STILL NEW IT USED FOR COLES SHOW IN THE PAST |
| Finished Goods Database            |                                                                             |
| Number of Units in Stock           | 1                                                                           |
| Clearance Price                    | ENQUIRE NOW                                                                 |