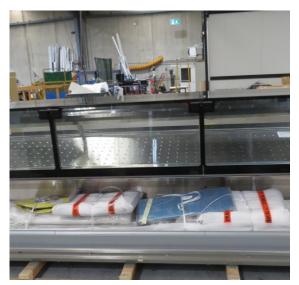

| Product Details                    |                                             |
|------------------------------------|---------------------------------------------|
| Serial Number                      | SZ27915                                     |
| Product Code                       | H1E-14D-1IRC                                |
| Description                        | H1-14                                       |
| Specification                      | SELF CONTAINED                              |
| Ends                               | SOLID ENDS BOTH SIDE                        |
| Refrigerant                        | R404A                                       |
| Case Colour                        | INTERIOR BLACK GLOSS / EXTERIOR BLACK GLOSS |
| Condition Grade<br>Good, Fair, Bad | FAIR                                        |
| Condition Overview                 | TEST RUN NORMAL                             |
|                                    |                                             |
|                                    |                                             |
| Finished Goods Database            |                                             |
| Number of Units in Stock           | 1                                           |
| Clearance Price                    | ENQUIRE NOW                                 |