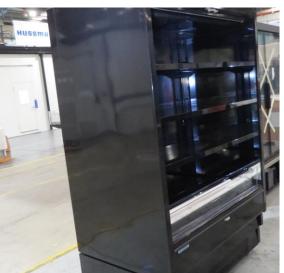

# Serial Number | Model MJPE216-25RD-2C2V

| Product Details                    |                                          |
|------------------------------------|------------------------------------------|
| Serial Number                      | SZ17101                                  |
| Product Code                       | MJPE216-25RD-2C2V                        |
| Description                        | DAIRY                                    |
| Specification                      | REMOTE CASE                              |
| Ends                               | CROWN END                                |
| Refrigerant                        | R404A                                    |
| Case Colour                        | INTERIOR BLACK / EXTERIOR SILVER         |
| Condition Grade<br>Good, Fair, Bad | GOOD                                     |
| Condition Overview                 | THIS CASE IS IN GOOD CONDITION STILL NEW |
|                                    |                                          |
|                                    |                                          |
| Finished Goods Database            |                                          |
| Number of Units in Stock           | 1                                        |
| Clearance Price                    | ENQUIRE NOW                              |