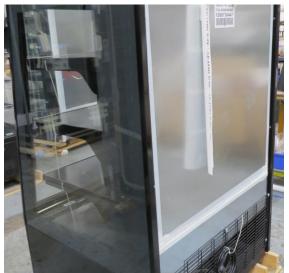

# Serial Number | Model SMN163-4D-3C0LVV

| Product Details                    |                                                                             |
|------------------------------------|-----------------------------------------------------------------------------|
| Serial Number                      | 26552                                                                       |
| Product Code                       | SMN163-4D-3C0LVV                                                            |
| Description                        | DAIRY                                                                       |
| Specification                      | REMOTE CASE                                                                 |
| Ends                               | THERMOPANE BOTH ENDS                                                        |
| Refrigerant                        | R134A                                                                       |
| Case Colour                        | INTERIOR BLACK / EXT MONUMENT                                               |
| Condition Grade<br>Good, Fair, Bad | GOOD                                                                        |
| Condition Overview                 | THIS CASE IS IN GOOD CONDITION STILL NEW IT USED FOR COLES SHOW IN THE PAST |
| Finished Goods Database            |                                                                             |
| Number of Units in Stock           | 1                                                                           |
| Clearance Price                    | ENQUIRE NOW                                                                 |