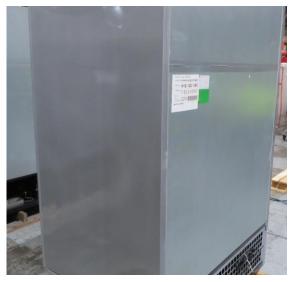

| Product Details                    |                                             |
|------------------------------------|---------------------------------------------|
| Serial Number                      | SZ27915                                     |
| Product Code                       | H1E-14D-1IRC                                |
| Description                        | H1-14                                       |
| Specification                      | SELF CONTAINED                              |
| Ends                               | SOLID ENDS BOTH SIDE                        |
| Refrigerant                        | R404A                                       |
| Case Colour                        | INTERIOR BLACK GLOSS / EXTERIOR BLACK GLOSS |
| Condition Grade<br>Good, Fair, Bad | FAIR                                        |
| Condition Overview                 | TEST RUN NORMAL                             |
|                                    |                                             |
|                                    |                                             |
| Finished Goods Database            |                                             |
| Number of Units in Stock           | 1                                           |
| Clearance Price                    | ENQUIRE NOW                                 |