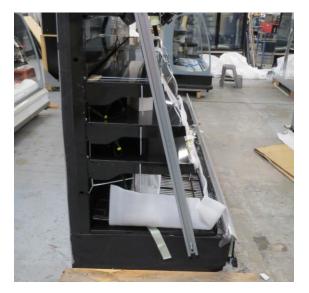

# Serial Number | Model SMN163-4D-3C0LVV

| Product Details                    |                                                                             |
|------------------------------------|-----------------------------------------------------------------------------|
| Serial Number                      | 26552                                                                       |
| Product Code                       | SMN163-4D-3C0LVV                                                            |
| Description                        | DAIRY                                                                       |
| Specification                      | REMOTE CASE                                                                 |
| Ends                               | THERMOPANE BOTH ENDS                                                        |
| Refrigerant                        | R134A                                                                       |
| Case Colour                        | INTERIOR BLACK / EXT MONUMENT                                               |
| Condition Grade<br>Good, Fair, Bad | GOOD                                                                        |
| Condition Overview                 | THIS CASE IS IN GOOD CONDITION STILL NEW IT USED FOR COLES SHOW IN THE PAST |
| Finished Goods Database            |                                                                             |
| Number of Units in Stock           | 1                                                                           |
| Clearance Price                    | ENQUIRE NOW                                                                 |