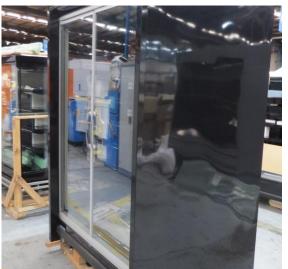

# Serial Number | Model SMN163-4D-3C0LVV

| Product Details                    |                                                                             |
|------------------------------------|-----------------------------------------------------------------------------|
| Serial Number                      | 26552                                                                       |
| Product Code                       | SMN163-4D-3C0LVV                                                            |
| Description                        | DAIRY                                                                       |
| Specification                      | REMOTE CASE                                                                 |
| Ends                               | THERMOPANE BOTH ENDS                                                        |
| Refrigerant                        | R134A                                                                       |
| Case Colour                        | INTERIOR BLACK / EXT MONUMENT                                               |
| Condition Grade<br>Good, Fair, Bad | GOOD                                                                        |
| Condition Overview                 | THIS CASE IS IN GOOD CONDITION STILL NEW IT USED FOR COLES SHOW IN THE PAST |
| Finished Goods Database            |                                                                             |
| Number of Units in Stock           | 1                                                                           |
| Clearance Price                    | ENQUIRE NOW                                                                 |