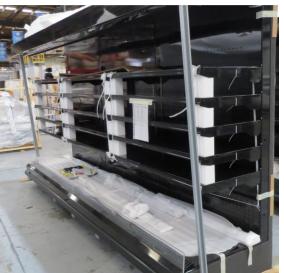

# Serial Number | Model SMN163-4D-3C0LVV

| Product Details                    |                                                                             |
|------------------------------------|-----------------------------------------------------------------------------|
| Serial Number                      | 26552                                                                       |
| Product Code                       | SMN163-4D-3C0LVV                                                            |
| Description                        | DAIRY                                                                       |
| Specification                      | REMOTE CASE                                                                 |
| Ends                               | THERMOPANE BOTH ENDS                                                        |
| Refrigerant                        | R134A                                                                       |
| Case Colour                        | INTERIOR BLACK / EXT MONUMENT                                               |
| Condition Grade<br>Good, Fair, Bad | GOOD                                                                        |
| Condition Overview                 | THIS CASE IS IN GOOD CONDITION STILL NEW IT USED FOR COLES SHOW IN THE PAST |
| Finished Goods Database            |                                                                             |
| Number of Units in Stock           | 1                                                                           |
| Clearance Price                    | ENQUIRE NOW                                                                 |