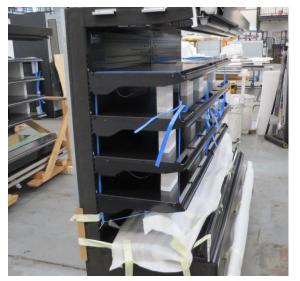

# Serial Number | Model SMN163-4D-3C0LVV

| Product Details                    |                                                                             |
|------------------------------------|-----------------------------------------------------------------------------|
| Serial Number                      | 26552                                                                       |
| Product Code                       | SMN163-4D-3C0LVV                                                            |
| Description                        | DAIRY                                                                       |
| Specification                      | REMOTE CASE                                                                 |
| Ends                               | THERMOPANE BOTH ENDS                                                        |
| Refrigerant                        | R134A                                                                       |
| Case Colour                        | INTERIOR BLACK / EXT MONUMENT                                               |
| Condition Grade<br>Good, Fair, Bad | GOOD                                                                        |
| Condition Overview                 | THIS CASE IS IN GOOD CONDITION STILL NEW IT USED FOR COLES SHOW IN THE PAST |
| Finished Goods Database            |                                                                             |
| Number of Units in Stock           | 1                                                                           |
| Clearance Price                    | ENQUIRE NOW                                                                 |