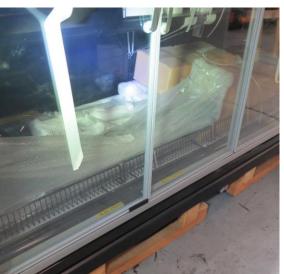

# Serial Number | Model SMN163-4D-3C0LVV

| Product Details                    |                                                                             |
|------------------------------------|-----------------------------------------------------------------------------|
| Serial Number                      | 26552                                                                       |
| Product Code                       | SMN163-4D-3C0LVV                                                            |
| Description                        | DAIRY                                                                       |
| Specification                      | REMOTE CASE                                                                 |
| Ends                               | THERMOPANE BOTH ENDS                                                        |
| Refrigerant                        | R134A                                                                       |
| Case Colour                        | INTERIOR BLACK / EXT MONUMENT                                               |
| Condition Grade<br>Good, Fair, Bad | GOOD                                                                        |
| Condition Overview                 | THIS CASE IS IN GOOD CONDITION STILL NEW IT USED FOR COLES SHOW IN THE PAST |
| Finished Goods Database            |                                                                             |
| Number of Units in Stock           | 1                                                                           |
| Clearance Price                    | ENQUIRE NOW                                                                 |