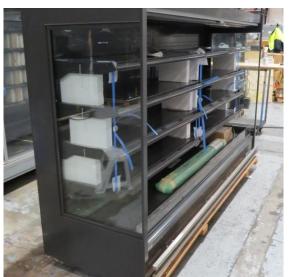

# Serial Number | Model MJPE216-25RD-2C2V

| Product Details                    |                                          |
|------------------------------------|------------------------------------------|
| Serial Number                      | SZ17101                                  |
| Product Code                       | MJPE216-25RD-2C2V                        |
| Description                        | DAIRY                                    |
| Specification                      | REMOTE CASE                              |
| Ends                               | CROWN END                                |
| Refrigerant                        | R404A                                    |
| Case Colour                        | INTERIOR BLACK / EXTERIOR SILVER         |
| Condition Grade<br>Good, Fair, Bad | GOOD                                     |
| Condition Overview                 | THIS CASE IS IN GOOD CONDITION STILL NEW |
|                                    |                                          |
|                                    |                                          |
| Finished Goods Database            |                                          |
| Number of Units in Stock           | 1                                        |
| Clearance Price                    | ENQUIRE NOW                              |