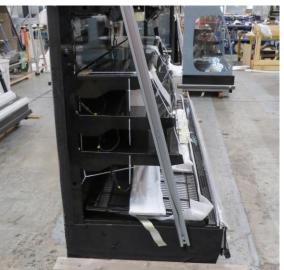

# Serial Number | Model MJPE216-25RD-2C2V

| Product Details                    |                                          |
|------------------------------------|------------------------------------------|
| Serial Number                      | SZ17101                                  |
| Product Code                       | MJPE216-25RD-2C2V                        |
| Description                        | DAIRY                                    |
| Specification                      | REMOTE CASE                              |
| Ends                               | CROWN END                                |
| Refrigerant                        | R404A                                    |
| Case Colour                        | INTERIOR BLACK / EXTERIOR SILVER         |
| Condition Grade<br>Good, Fair, Bad | GOOD                                     |
| Condition Overview                 | THIS CASE IS IN GOOD CONDITION STILL NEW |
|                                    |                                          |
|                                    |                                          |
| Finished Goods Database            |                                          |
| Number of Units in Stock           | 1                                        |
| Clearance Price                    | ENQUIRE NOW                              |