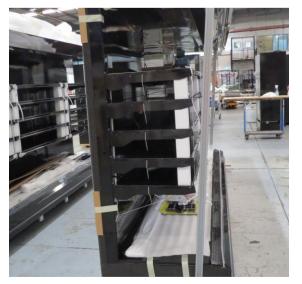

# Serial Number | Model SMN163-4D-3C0LVV

| Product Details                    |                                                                             |
|------------------------------------|-----------------------------------------------------------------------------|
| Serial Number                      | 26552                                                                       |
| Product Code                       | SMN163-4D-3C0LVV                                                            |
| Description                        | DAIRY                                                                       |
| Specification                      | REMOTE CASE                                                                 |
| Ends                               | THERMOPANE BOTH ENDS                                                        |
| Refrigerant                        | R134A                                                                       |
| Case Colour                        | INTERIOR BLACK / EXT MONUMENT                                               |
| Condition Grade<br>Good, Fair, Bad | GOOD                                                                        |
| Condition Overview                 | THIS CASE IS IN GOOD CONDITION STILL NEW IT USED FOR COLES SHOW IN THE PAST |
| Finished Goods Database            |                                                                             |
| Number of Units in Stock           | 1                                                                           |
| Clearance Price                    | ENQUIRE NOW                                                                 |