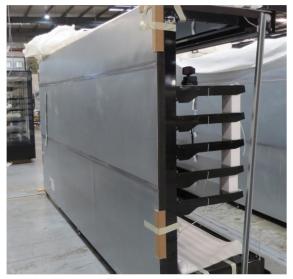

# Serial Number | Model SMN163-4D-3C0LVV

| Product Details                    |                                                                             |
|------------------------------------|-----------------------------------------------------------------------------|
| Serial Number                      | 26552                                                                       |
| Product Code                       | SMN163-4D-3C0LVV                                                            |
| Description                        | DAIRY                                                                       |
| Specification                      | REMOTE CASE                                                                 |
| Ends                               | THERMOPANE BOTH ENDS                                                        |
| Refrigerant                        | R134A                                                                       |
| Case Colour                        | INTERIOR BLACK / EXT MONUMENT                                               |
| Condition Grade<br>Good, Fair, Bad | GOOD                                                                        |
| Condition Overview                 | THIS CASE IS IN GOOD CONDITION STILL NEW IT USED FOR COLES SHOW IN THE PAST |
| Finished Goods Database            |                                                                             |
| Number of Units in Stock           | 1                                                                           |
| Clearance Price                    | ENQUIRE NOW                                                                 |