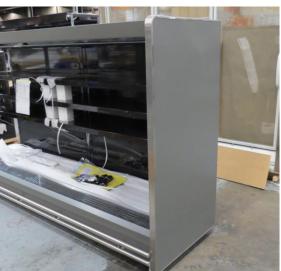

# Serial Number | Model SMN163-4D-3C0LVV

| Product Details                    |                                                                             |
|------------------------------------|-----------------------------------------------------------------------------|
| Serial Number                      | 26552                                                                       |
| Product Code                       | SMN163-4D-3C0LVV                                                            |
| Description                        | DAIRY                                                                       |
| Specification                      | REMOTE CASE                                                                 |
| Ends                               | THERMOPANE BOTH ENDS                                                        |
| Refrigerant                        | R134A                                                                       |
| Case Colour                        | INTERIOR BLACK / EXT MONUMENT                                               |
| Condition Grade<br>Good, Fair, Bad | GOOD                                                                        |
| Condition Overview                 | THIS CASE IS IN GOOD CONDITION STILL NEW IT USED FOR COLES SHOW IN THE PAST |
| Finished Goods Database            |                                                                             |
| Number of Units in Stock           | 1                                                                           |
| Clearance Price                    | ENQUIRE NOW                                                                 |