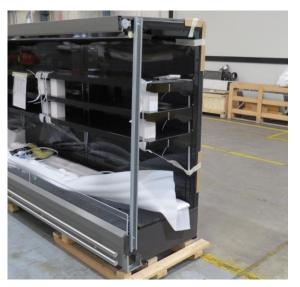

# Serial Number | Model MJPE216-25RD-2C2V

| Product Details                    |                                          |
|------------------------------------|------------------------------------------|
| Serial Number                      | SZ17101                                  |
| Product Code                       | MJPE216-25RD-2C2V                        |
| Description                        | DAIRY                                    |
| Specification                      | REMOTE CASE                              |
| Ends                               | CROWN END                                |
| Refrigerant                        | R404A                                    |
| Case Colour                        | INTERIOR BLACK / EXTERIOR SILVER         |
| Condition Grade<br>Good, Fair, Bad | GOOD                                     |
| Condition Overview                 | THIS CASE IS IN GOOD CONDITION STILL NEW |
|                                    |                                          |
|                                    |                                          |
| Finished Goods Database            |                                          |
| Number of Units in Stock           | 1                                        |
| Clearance Price                    | ENQUIRE NOW                              |