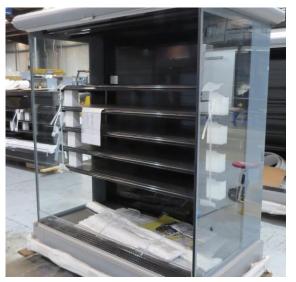

# Serial Number | Model SMN163-4D-3C0LVV

| Product Details                    |                                                                             |
|------------------------------------|-----------------------------------------------------------------------------|
| Serial Number                      | 26552                                                                       |
| Product Code                       | SMN163-4D-3C0LVV                                                            |
| Description                        | DAIRY                                                                       |
| Specification                      | REMOTE CASE                                                                 |
| Ends                               | THERMOPANE BOTH ENDS                                                        |
| Refrigerant                        | R134A                                                                       |
| Case Colour                        | INTERIOR BLACK / EXT MONUMENT                                               |
| Condition Grade<br>Good, Fair, Bad | GOOD                                                                        |
| Condition Overview                 | THIS CASE IS IN GOOD CONDITION STILL NEW IT USED FOR COLES SHOW IN THE PAST |
| Finished Goods Database            |                                                                             |
| Number of Units in Stock           | 1                                                                           |
| Clearance Price                    | ENQUIRE NOW                                                                 |