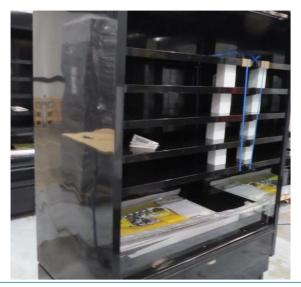

# Serial Number | Model SMN163-4D-3C0LVV

| Product Details                    |                                                                             |
|------------------------------------|-----------------------------------------------------------------------------|
| Serial Number                      | 26552                                                                       |
| Product Code                       | SMN163-4D-3C0LVV                                                            |
| Description                        | DAIRY                                                                       |
| Specification                      | REMOTE CASE                                                                 |
| Ends                               | THERMOPANE BOTH ENDS                                                        |
| Refrigerant                        | R134A                                                                       |
| Case Colour                        | INTERIOR BLACK / EXT MONUMENT                                               |
| Condition Grade<br>Good, Fair, Bad | GOOD                                                                        |
| Condition Overview                 | THIS CASE IS IN GOOD CONDITION STILL NEW IT USED FOR COLES SHOW IN THE PAST |
| Finished Goods Database            |                                                                             |
| Number of Units in Stock           | 1                                                                           |
| Clearance Price                    | ENQUIRE NOW                                                                 |