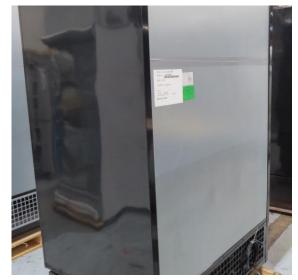

# Serial Number | Model MJPE216-25RD-2C2V

| Product Details                    |                                          |
|------------------------------------|------------------------------------------|
| Serial Number                      | SZ17101                                  |
| Product Code                       | MJPE216-25RD-2C2V                        |
| Description                        | DAIRY                                    |
| Specification                      | REMOTE CASE                              |
| Ends                               | CROWN END                                |
| Refrigerant                        | R404A                                    |
| Case Colour                        | INTERIOR BLACK / EXTERIOR SILVER         |
| Condition Grade<br>Good, Fair, Bad | GOOD                                     |
| Condition Overview                 | THIS CASE IS IN GOOD CONDITION STILL NEW |
|                                    |                                          |
|                                    |                                          |
| Finished Goods Database            |                                          |
| Number of Units in Stock           | 1                                        |
| Clearance Price                    | ENQUIRE NOW                              |