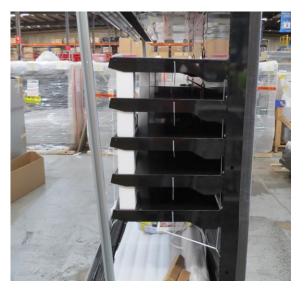

# Serial Number | Model SMN163-4D-3C0LVV

| Product Details                    |                                                                             |
|------------------------------------|-----------------------------------------------------------------------------|
| Serial Number                      | 26552                                                                       |
| Product Code                       | SMN163-4D-3C0LVV                                                            |
| Description                        | DAIRY                                                                       |
| Specification                      | REMOTE CASE                                                                 |
| Ends                               | THERMOPANE BOTH ENDS                                                        |
| Refrigerant                        | R134A                                                                       |
| Case Colour                        | INTERIOR BLACK / EXT MONUMENT                                               |
| Condition Grade<br>Good, Fair, Bad | GOOD                                                                        |
| Condition Overview                 | THIS CASE IS IN GOOD CONDITION STILL NEW IT USED FOR COLES SHOW IN THE PAST |
| Finished Goods Database            |                                                                             |
| Number of Units in Stock           | 1                                                                           |
| Clearance Price                    | ENQUIRE NOW                                                                 |