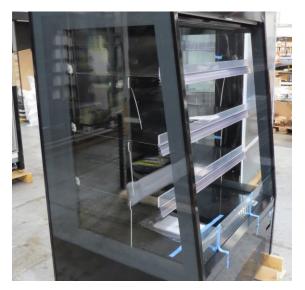

# Serial Number | Model MJPE216-25RD-2C2V

| Product Details                    |                                          |
|------------------------------------|------------------------------------------|
| Serial Number                      | SZ17101                                  |
| Product Code                       | MJPE216-25RD-2C2V                        |
| Description                        | DAIRY                                    |
| Specification                      | REMOTE CASE                              |
| Ends                               | CROWN END                                |
| Refrigerant                        | R404A                                    |
| Case Colour                        | INTERIOR BLACK / EXTERIOR SILVER         |
| Condition Grade<br>Good, Fair, Bad | GOOD                                     |
| Condition Overview                 | THIS CASE IS IN GOOD CONDITION STILL NEW |
|                                    |                                          |
|                                    |                                          |
| Finished Goods Database            |                                          |
| Number of Units in Stock           | 1                                        |
| Clearance Price                    | ENQUIRE NOW                              |