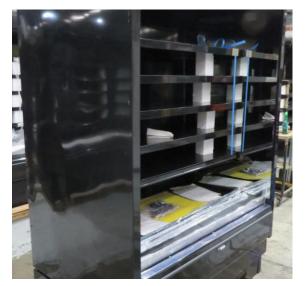

# Serial Number | Model SMN163-4D-3C0LVV

| Product Details                    |                                                                             |
|------------------------------------|-----------------------------------------------------------------------------|
| Serial Number                      | 26552                                                                       |
| Product Code                       | SMN163-4D-3C0LVV                                                            |
| Description                        | DAIRY                                                                       |
| Specification                      | REMOTE CASE                                                                 |
| Ends                               | THERMOPANE BOTH ENDS                                                        |
| Refrigerant                        | R134A                                                                       |
| Case Colour                        | INTERIOR BLACK / EXT MONUMENT                                               |
| Condition Grade<br>Good, Fair, Bad | GOOD                                                                        |
| Condition Overview                 | THIS CASE IS IN GOOD CONDITION STILL NEW IT USED FOR COLES SHOW IN THE PAST |
| Finished Goods Database            |                                                                             |
| Number of Units in Stock           | 1                                                                           |
| Clearance Price                    | ENQUIRE NOW                                                                 |