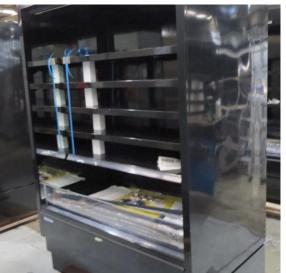

# Serial Number | Model SMN163-4D-3C0LVV

| Product Details                    |                                                                             |
|------------------------------------|-----------------------------------------------------------------------------|
| Serial Number                      | 26552                                                                       |
| Product Code                       | SMN163-4D-3C0LVV                                                            |
| Description                        | DAIRY                                                                       |
| Specification                      | REMOTE CASE                                                                 |
| Ends                               | THERMOPANE BOTH ENDS                                                        |
| Refrigerant                        | R134A                                                                       |
| Case Colour                        | INTERIOR BLACK / EXT MONUMENT                                               |
| Condition Grade<br>Good, Fair, Bad | GOOD                                                                        |
| Condition Overview                 | THIS CASE IS IN GOOD CONDITION STILL NEW IT USED FOR COLES SHOW IN THE PAST |
| Finished Goods Database            |                                                                             |
| Number of Units in Stock           | 1                                                                           |
| Clearance Price                    | ENQUIRE NOW                                                                 |