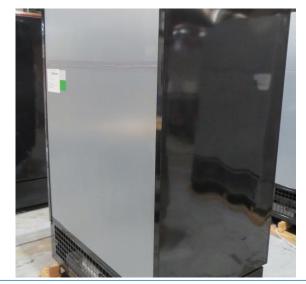

| Product Details                    |                                             |
|------------------------------------|---------------------------------------------|
| Serial Number                      | SZ27915                                     |
| Product Code                       | H1E-14D-1IRC                                |
| Description                        | H1-14                                       |
| Specification                      | SELF CONTAINED                              |
| Ends                               | SOLID ENDS BOTH SIDE                        |
| Refrigerant                        | R404A                                       |
| Case Colour                        | INTERIOR BLACK GLOSS / EXTERIOR BLACK GLOSS |
| Condition Grade<br>Good, Fair, Bad | FAIR                                        |
| Condition Overview                 | TEST RUN NORMAL                             |
|                                    |                                             |
|                                    |                                             |
| Finished Goods Database            |                                             |
| Number of Units in Stock           | 1                                           |
| Clearance Price                    | ENQUIRE NOW                                 |

| Product Details                    |                                             |
|------------------------------------|---------------------------------------------|
| Serial Number                      | SZ27902                                     |
| Product Code                       | H1E-14D-1IRC                                |
| Description                        | H1-14                                       |
| Specification                      | SELF CONTAINED                              |
| Ends                               | SOLID ENDS BOTH SIDE                        |
| Refrigerant                        | R404A                                       |
| Case Colour                        | INTERIOR BLACK GLOSS / EXTERIOR BLACK GLOSS |
| Condition Grade<br>Good, Fair, Bad | GOOD                                        |
| Condition Overview                 | TEST RUN IS NORMAL/ EX RENTAL/ MISSING PIPE |
|                                    |                                             |
| Finished Goods Database            |                                             |
| Number of Units in Stock           | 1                                           |
| Clearance Price                    | ENQUIRE NOW                                 |

| Product Details                    |                                             |
|------------------------------------|---------------------------------------------|
| Serial Number                      | SZ27972                                     |
| Product Code                       | H1E-14D-1IRC                                |
| Description                        | H1-14                                       |
| Specification                      | SELF CONTAINED                              |
| Ends                               | SOLID ENDS BOTH SIDE                        |
| Refrigerant                        | R404A                                       |
| Case Colour                        | INTERIOR BLACK GLOSS / EXTERIOR BLACK GLOSS |
| Condition Grade<br>Good, Fair, Bad | GOOD                                        |
| Condition Overview                 | TEST RUN IS NORMAL/ CASE MISSING PIPE       |
|                                    |                                             |
|                                    |                                             |
| Finished Goods Database            |                                             |
| Number of Units in Stock           | 1                                           |
| Clearance Price                    | ENQUIRE NOW                                 |

| Product Details                    |                                             |
|------------------------------------|---------------------------------------------|
| Serial Number                      | SZ27967                                     |
| Product Code                       | H1E-14D-1IRC                                |
| Description                        | H1-14                                       |
| Specification                      | SELF CONTAINED                              |
| Ends                               | SOLID ENDS BOTH SIDE                        |
| Refrigerant                        | R404A                                       |
| Case Colour                        | INTERIOR BLACK GLOSS / EXTERIOR BLACK GLOSS |
| Condition Grade<br>Good, Fair, Bad | GOOD                                        |
| Condition Overview                 | THE CASE IS NEW/MISSING PVC PIPE 40MM       |
| Finished Goods Database            |                                             |
| Number of Units in Stock           | 1                                           |
| Clearance Price                    | ENQUIRE NOW                                 |

| Product Details                    |                                                                            |
|------------------------------------|----------------------------------------------------------------------------|
| Serial Number                      | SZ27905                                                                    |
| Product Code                       | H1E-14D-1IRC                                                               |
| Description                        | H1-14                                                                      |
| Specification                      | SELF CONTAINED                                                             |
| Ends                               | SOLID ENDS BOTH SIDE                                                       |
| Refrigerant                        | R404A                                                                      |
| Case Colour                        | BLACK GLOSS INSIDE & OUTSIDE                                               |
| Condition Grade<br>Good, Fair, Bad | FAIR                                                                       |
| Condition Overview                 | TEST RUN NORMAL / EX RENTAL /RIHHT HAND ENDS<br>SCRATCH/ MISSING PIPE 40MM |
| Finished Goods Database            |                                                                            |
| Number of Units in Stock           | 1                                                                          |
| Clearance Price                    | ENQUIRE NOW                                                                |

| Product Details                    |                                 |
|------------------------------------|---------------------------------|
| Serial Number                      | SZ27904                         |
| Product Code                       | H1E-14D-1IRC                    |
| Description                        | H1-14                           |
| Specification                      | SELF CONTAINED                  |
| Ends                               | SOLID END BOTH SIDE             |
| Refrigerant                        | R404A                           |
| Case Colour                        | BLACK GLOSS INSDIE & OUTSIDE    |
| Condition Grade<br>Good, Fair, Bad | GOOD                            |
| Condition Overview                 | TEST RUN NORMAL/ EX RENTAL CASE |
| Finished Goods Database            |                                 |
| Number of Units in Stock           | 1                               |
| Clearance Price                    | ENQUIRE NOW                     |

| <b>Product Details</b>             |                                                           |
|------------------------------------|-----------------------------------------------------------|
| Serial Number                      | SZ27961                                                   |
| Product Code                       | H1E-14D-1IRC                                              |
| Description                        | H1-14                                                     |
| Specification                      | SELF CONTAINED                                            |
| Ends                               | SOLID ENDS BOTH SIDE                                      |
| Refrigerant                        | R404A                                                     |
| Case Colour                        | SILVER INSIDE & OUTSIDE                                   |
| Condition Grade<br>Good, Fair, Bad | GOOD                                                      |
| Condition Overview                 | TEST RUN NORMAL / 7/11 EX RENTAL CASE / ASSET TAG 5-28859 |
| Finished Goods Database            |                                                           |
| Number of Units in Stock           | 1                                                         |
| Clearance Price                    | ENQUIRE NOW                                               |

| Product Details                    |                                                          |
|------------------------------------|----------------------------------------------------------|
| Serial Number                      | SZ27897                                                  |
| Product Code                       | H1E-14D-1IRC                                             |
| Description                        | H1-14                                                    |
| Specification                      | SELF CONTAINED                                           |
| Ends                               | SOLID ENDS BOTH SIDE                                     |
| Refrigerant                        | R404A                                                    |
| Case Colour                        | BLACK GLOSS INSIDE & OUTSIDE                             |
| Condition Grade<br>Good, Fair, Bad | FAIR                                                     |
| Condition Overview                 | TEST RUN NORMAL / EX RENTAL CASE / MISSING PVC PIPE 40MM |
| Finished Goods Database            |                                                          |
| Number of Units in Stock           | 1                                                        |
| Clearance Price                    | ENQUIRE NOW                                              |

| Product Details                    |                                        |
|------------------------------------|----------------------------------------|
| Serial Number                      | SZ27910                                |
| Product Code                       | H1E-14D-1IRC                           |
| Description                        | H1-14                                  |
| Specification                      | SELF CONTAINED                         |
| Ends                               | SOLID ENDS BOTH SIDE                   |
| Refrigerant                        | R404A                                  |
| Case Colour                        | BLACK GLOSS INSIDE & OUTSIDE           |
| Condition Grade<br>Good, Fair, Bad | GOOD                                   |
| Condition Overview                 | EX RENTAL CASE / MISSING PVC 40MM PIPE |
| Finished Goods Database            |                                        |
| Number of Units in Stock           | 1                                      |
| Clearance Price                    | ENQUIRE NOW                            |

### Serial Number | Model H1E-14BB-1SE

| Product Details                    |                              |
|------------------------------------|------------------------------|
| Serial Number                      | SZ27898                      |
| Product Code                       | H1E-14D-1IRC                 |
| Description                        | H1-14                        |
| Specification                      | SELF CONTAINED               |
| Ends                               | SOLID ENDS BOTH SIDE         |
| Refrigerant                        | R404A                        |
| Case Colour                        | BLACK GLOSS INSIDE & OUTSIDE |
| Condition Grade<br>Good, Fair, Bad | GOOD                         |
| Condition Overview                 | STOCK CASE/MISSING PIPE 40MM |
| Finished Goods Database            |                              |
| Number of Units in Stock           | 1                            |
| Clearance Price                    | ENQUIRE NOW                  |

| Product Details                    |                              |
|------------------------------------|------------------------------|
| Serial Number                      | SZ27911                      |
| Product Code                       | H1E-14D-1IRC                 |
| Description                        | H1-14                        |
| Specification                      | SELF CONTAINED               |
| Ends                               | SOLID ENDS BOTH SIDE         |
| Refrigerant                        | R404A                        |
| Case Colour                        | BLACK GLOSS INSIDE & OUTSIDE |
| Condition Grade<br>Good, Fair, Bad | GOOD                         |
| Condition Overview                 | STOCK CASE                   |
| Finished Goods Database            |                              |
| Number of Units in Stock           | 1                            |
| Clearance Price                    | ENQUIRE NOW                  |