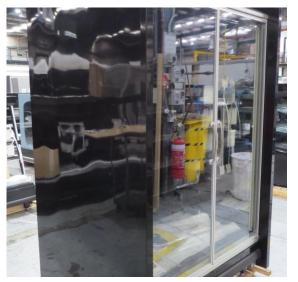

# Serial Number | Model SMN163-4D-3C0LVV

| Product Details                    |                                                                             |
|------------------------------------|-----------------------------------------------------------------------------|
| Serial Number                      | 26552                                                                       |
| Product Code                       | SMN163-4D-3C0LVV                                                            |
| Description                        | DAIRY                                                                       |
| Specification                      | REMOTE CASE                                                                 |
| Ends                               | THERMOPANE BOTH ENDS                                                        |
| Refrigerant                        | R134A                                                                       |
| Case Colour                        | INTERIOR BLACK / EXT MONUMENT                                               |
| Condition Grade<br>Good, Fair, Bad | GOOD                                                                        |
| Condition Overview                 | THIS CASE IS IN GOOD CONDITION STILL NEW IT USED FOR COLES SHOW IN THE PAST |
| Finished Goods Database            |                                                                             |
| Number of Units in Stock           | 1                                                                           |
| Clearance Price                    | ENQUIRE NOW                                                                 |