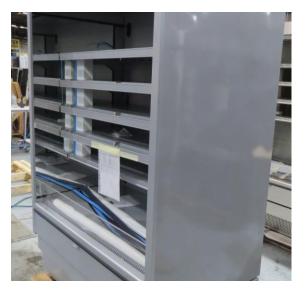

# Serial Number | Model SMN163-4D-3C0LVV

| Product Details                    |                                                                             |
|------------------------------------|-----------------------------------------------------------------------------|
| Serial Number                      | 26552                                                                       |
| Product Code                       | SMN163-4D-3C0LVV                                                            |
| Description                        | DAIRY                                                                       |
| Specification                      | REMOTE CASE                                                                 |
| Ends                               | THERMOPANE BOTH ENDS                                                        |
| Refrigerant                        | R134A                                                                       |
| Case Colour                        | INTERIOR BLACK / EXT MONUMENT                                               |
| Condition Grade<br>Good, Fair, Bad | GOOD                                                                        |
| Condition Overview                 | THIS CASE IS IN GOOD CONDITION STILL NEW IT USED FOR COLES SHOW IN THE PAST |
| Finished Goods Database            |                                                                             |
| Number of Units in Stock           | 1                                                                           |
| Clearance Price                    | ENQUIRE NOW                                                                 |