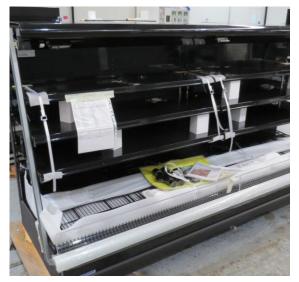

# Serial Number | Model MJPE216-25RD-2C2V

| Product Details                    |                                          |
|------------------------------------|------------------------------------------|
| Serial Number                      | SZ17101                                  |
| Product Code                       | MJPE216-25RD-2C2V                        |
| Description                        | DAIRY                                    |
| Specification                      | REMOTE CASE                              |
| Ends                               | CROWN END                                |
| Refrigerant                        | R404A                                    |
| Case Colour                        | INTERIOR BLACK / EXTERIOR SILVER         |
| Condition Grade<br>Good, Fair, Bad | GOOD                                     |
| Condition Overview                 | THIS CASE IS IN GOOD CONDITION STILL NEW |
|                                    |                                          |
|                                    |                                          |
| Finished Goods Database            |                                          |
| Number of Units in Stock           | 1                                        |
| Clearance Price                    | ENQUIRE NOW                              |