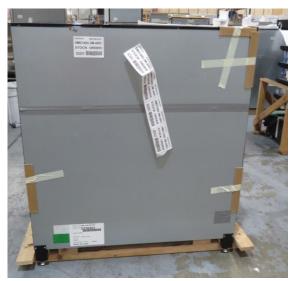

# Serial Number | Model SMN163-4D-3C0LVV

| Product Details                    |                                                                             |
|------------------------------------|-----------------------------------------------------------------------------|
| Serial Number                      | 26552                                                                       |
| Product Code                       | SMN163-4D-3C0LVV                                                            |
| Description                        | DAIRY                                                                       |
| Specification                      | REMOTE CASE                                                                 |
| Ends                               | THERMOPANE BOTH ENDS                                                        |
| Refrigerant                        | R134A                                                                       |
| Case Colour                        | INTERIOR BLACK / EXT MONUMENT                                               |
| Condition Grade<br>Good, Fair, Bad | GOOD                                                                        |
| Condition Overview                 | THIS CASE IS IN GOOD CONDITION STILL NEW IT USED FOR COLES SHOW IN THE PAST |
| Finished Goods Database            |                                                                             |
| Number of Units in Stock           | 1                                                                           |
| Clearance Price                    | ENQUIRE NOW                                                                 |