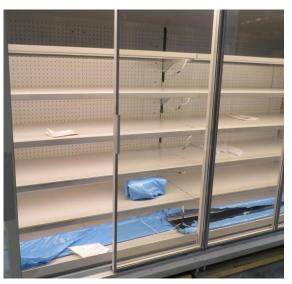

# Serial Number | Model SMN163-4D-3C0LVV

| Product Details                    |                                                                             |
|------------------------------------|-----------------------------------------------------------------------------|
| Serial Number                      | 26552                                                                       |
| Product Code                       | SMN163-4D-3C0LVV                                                            |
| Description                        | DAIRY                                                                       |
| Specification                      | REMOTE CASE                                                                 |
| Ends                               | THERMOPANE BOTH ENDS                                                        |
| Refrigerant                        | R134A                                                                       |
| Case Colour                        | INTERIOR BLACK / EXT MONUMENT                                               |
| Condition Grade<br>Good, Fair, Bad | GOOD                                                                        |
| Condition Overview                 | THIS CASE IS IN GOOD CONDITION STILL NEW IT USED FOR COLES SHOW IN THE PAST |
| Finished Goods Database            |                                                                             |
| Number of Units in Stock           | 1                                                                           |
| Clearance Price                    | ENQUIRE NOW                                                                 |