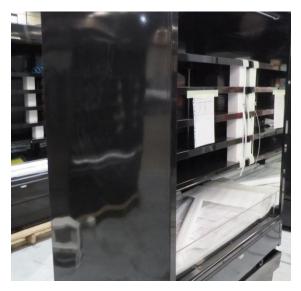

# Serial Number | Model SMN163-4D-3C0LVV

| Product Details                    |                                                                             |
|------------------------------------|-----------------------------------------------------------------------------|
| Serial Number                      | 26552                                                                       |
| Product Code                       | SMN163-4D-3C0LVV                                                            |
| Description                        | DAIRY                                                                       |
| Specification                      | REMOTE CASE                                                                 |
| Ends                               | THERMOPANE BOTH ENDS                                                        |
| Refrigerant                        | R134A                                                                       |
| Case Colour                        | INTERIOR BLACK / EXT MONUMENT                                               |
| Condition Grade<br>Good, Fair, Bad | GOOD                                                                        |
| Condition Overview                 | THIS CASE IS IN GOOD CONDITION STILL NEW IT USED FOR COLES SHOW IN THE PAST |
| Finished Goods Database            |                                                                             |
| Number of Units in Stock           | 1                                                                           |
| Clearance Price                    | ENQUIRE NOW                                                                 |