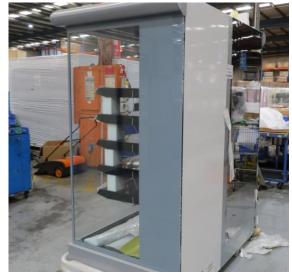

# Serial Number | Model SMN163-4D-3C0LVV

| Product Details                    |                                                                             |
|------------------------------------|-----------------------------------------------------------------------------|
| Serial Number                      | 26552                                                                       |
| Product Code                       | SMN163-4D-3C0LVV                                                            |
| Description                        | DAIRY                                                                       |
| Specification                      | REMOTE CASE                                                                 |
| Ends                               | THERMOPANE BOTH ENDS                                                        |
| Refrigerant                        | R134A                                                                       |
| Case Colour                        | INTERIOR BLACK / EXT MONUMENT                                               |
| Condition Grade<br>Good, Fair, Bad | GOOD                                                                        |
| Condition Overview                 | THIS CASE IS IN GOOD CONDITION STILL NEW IT USED FOR COLES SHOW IN THE PAST |
| Finished Goods Database            |                                                                             |
| Number of Units in Stock           | 1                                                                           |
| Clearance Price                    | ENQUIRE NOW                                                                 |