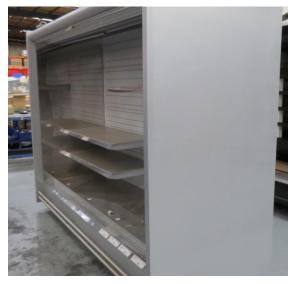

# Serial Number | Model SMN163-4D-3C0LVV

| Product Details                    |                                                                             |
|------------------------------------|-----------------------------------------------------------------------------|
| Serial Number                      | 26552                                                                       |
| Product Code                       | SMN163-4D-3C0LVV                                                            |
| Description                        | DAIRY                                                                       |
| Specification                      | REMOTE CASE                                                                 |
| Ends                               | THERMOPANE BOTH ENDS                                                        |
| Refrigerant                        | R134A                                                                       |
| Case Colour                        | INTERIOR BLACK / EXT MONUMENT                                               |
| Condition Grade<br>Good, Fair, Bad | GOOD                                                                        |
| Condition Overview                 | THIS CASE IS IN GOOD CONDITION STILL NEW IT USED FOR COLES SHOW IN THE PAST |
| Finished Goods Database            |                                                                             |
| Number of Units in Stock           | 1                                                                           |
| Clearance Price                    | ENQUIRE NOW                                                                 |