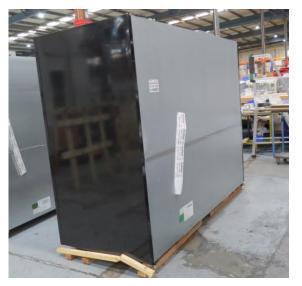

# Serial Number | Model SMN163-4D-3C0LVV

| Product Details                    |                                                                             |
|------------------------------------|-----------------------------------------------------------------------------|
| Serial Number                      | 26552                                                                       |
| Product Code                       | SMN163-4D-3C0LVV                                                            |
| Description                        | DAIRY                                                                       |
| Specification                      | REMOTE CASE                                                                 |
| Ends                               | THERMOPANE BOTH ENDS                                                        |
| Refrigerant                        | R134A                                                                       |
| Case Colour                        | INTERIOR BLACK / EXT MONUMENT                                               |
| Condition Grade<br>Good, Fair, Bad | GOOD                                                                        |
| Condition Overview                 | THIS CASE IS IN GOOD CONDITION STILL NEW IT USED FOR COLES SHOW IN THE PAST |
| Finished Goods Database            |                                                                             |
| Number of Units in Stock           | 1                                                                           |
| Clearance Price                    | ENQUIRE NOW                                                                 |