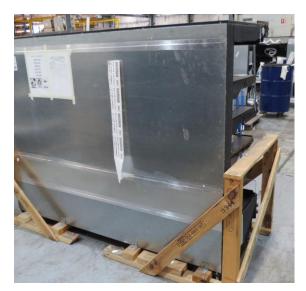

# Serial Number | Model SMN163-4D-3C0LVV

| Product Details                    |                                                                             |
|------------------------------------|-----------------------------------------------------------------------------|
| Serial Number                      | 26552                                                                       |
| Product Code                       | SMN163-4D-3C0LVV                                                            |
| Description                        | DAIRY                                                                       |
| Specification                      | REMOTE CASE                                                                 |
| Ends                               | THERMOPANE BOTH ENDS                                                        |
| Refrigerant                        | R134A                                                                       |
| Case Colour                        | INTERIOR BLACK / EXT MONUMENT                                               |
| Condition Grade<br>Good, Fair, Bad | GOOD                                                                        |
| Condition Overview                 | THIS CASE IS IN GOOD CONDITION STILL NEW IT USED FOR COLES SHOW IN THE PAST |
| Finished Goods Database            |                                                                             |
| Number of Units in Stock           | 1                                                                           |
| Clearance Price                    | ENQUIRE NOW                                                                 |