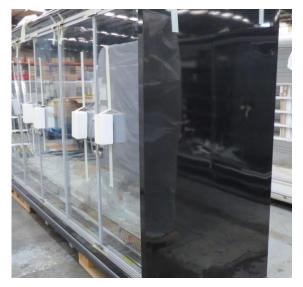

# Serial Number | Model SMN163-4D-3C0LVV

| Product Details                    |                                                                             |
|------------------------------------|-----------------------------------------------------------------------------|
| Serial Number                      | 26552                                                                       |
| Product Code                       | SMN163-4D-3C0LVV                                                            |
| Description                        | DAIRY                                                                       |
| Specification                      | REMOTE CASE                                                                 |
| Ends                               | THERMOPANE BOTH ENDS                                                        |
| Refrigerant                        | R134A                                                                       |
| Case Colour                        | INTERIOR BLACK / EXT MONUMENT                                               |
| Condition Grade<br>Good, Fair, Bad | GOOD                                                                        |
| Condition Overview                 | THIS CASE IS IN GOOD CONDITION STILL NEW IT USED FOR COLES SHOW IN THE PAST |
| Finished Goods Database            |                                                                             |
| Number of Units in Stock           | 1                                                                           |
| Clearance Price                    | ENQUIRE NOW                                                                 |