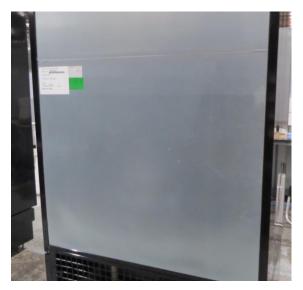

# Serial Number | Model SMN163-4D-3C0LVV

| Product Details                    |                                                                             |
|------------------------------------|-----------------------------------------------------------------------------|
| Serial Number                      | 26552                                                                       |
| Product Code                       | SMN163-4D-3C0LVV                                                            |
| Description                        | DAIRY                                                                       |
| Specification                      | REMOTE CASE                                                                 |
| Ends                               | THERMOPANE BOTH ENDS                                                        |
| Refrigerant                        | R134A                                                                       |
| Case Colour                        | INTERIOR BLACK / EXT MONUMENT                                               |
| Condition Grade<br>Good, Fair, Bad | GOOD                                                                        |
| Condition Overview                 | THIS CASE IS IN GOOD CONDITION STILL NEW IT USED FOR COLES SHOW IN THE PAST |
| Finished Goods Database            |                                                                             |
| Number of Units in Stock           | 1                                                                           |
| Clearance Price                    | ENQUIRE NOW                                                                 |