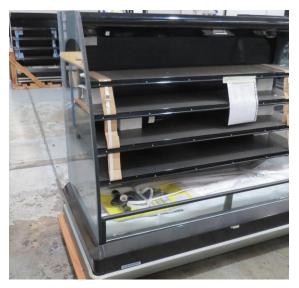

# Serial Number | Model SMN163-4D-3C0LVV

| Product Details                    |                                                                             |
|------------------------------------|-----------------------------------------------------------------------------|
| Serial Number                      | 26552                                                                       |
| Product Code                       | SMN163-4D-3C0LVV                                                            |
| Description                        | DAIRY                                                                       |
| Specification                      | REMOTE CASE                                                                 |
| Ends                               | THERMOPANE BOTH ENDS                                                        |
| Refrigerant                        | R134A                                                                       |
| Case Colour                        | INTERIOR BLACK / EXT MONUMENT                                               |
| Condition Grade<br>Good, Fair, Bad | GOOD                                                                        |
| Condition Overview                 | THIS CASE IS IN GOOD CONDITION STILL NEW IT USED FOR COLES SHOW IN THE PAST |
| Finished Goods Database            |                                                                             |
| Number of Units in Stock           | 1                                                                           |
| Clearance Price                    | ENQUIRE NOW                                                                 |