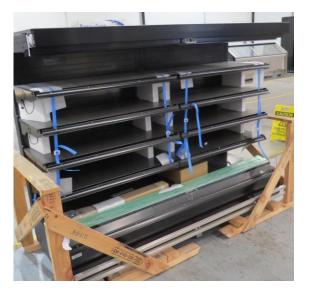

# Serial Number | Model SMN163-4D-3C0LVV

| Product Details                    |                                                                             |
|------------------------------------|-----------------------------------------------------------------------------|
| Serial Number                      | 26552                                                                       |
| Product Code                       | SMN163-4D-3C0LVV                                                            |
| Description                        | DAIRY                                                                       |
| Specification                      | REMOTE CASE                                                                 |
| Ends                               | THERMOPANE BOTH ENDS                                                        |
| Refrigerant                        | R134A                                                                       |
| Case Colour                        | INTERIOR BLACK / EXT MONUMENT                                               |
| Condition Grade<br>Good, Fair, Bad | GOOD                                                                        |
| Condition Overview                 | THIS CASE IS IN GOOD CONDITION STILL NEW IT USED FOR COLES SHOW IN THE PAST |
| Finished Goods Database            |                                                                             |
| Number of Units in Stock           | 1                                                                           |
| Clearance Price                    | ENQUIRE NOW                                                                 |