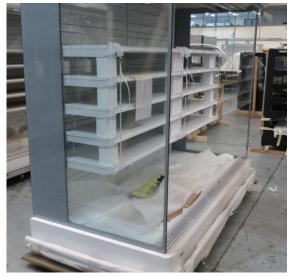

# Serial Number | Model SMN163-4D-3C0LVV

| Product Details                    |                                                                             |
|------------------------------------|-----------------------------------------------------------------------------|
| Serial Number                      | 26552                                                                       |
| Product Code                       | SMN163-4D-3C0LVV                                                            |
| Description                        | DAIRY                                                                       |
| Specification                      | REMOTE CASE                                                                 |
| Ends                               | THERMOPANE BOTH ENDS                                                        |
| Refrigerant                        | R134A                                                                       |
| Case Colour                        | INTERIOR BLACK / EXT MONUMENT                                               |
| Condition Grade<br>Good, Fair, Bad | GOOD                                                                        |
| Condition Overview                 | THIS CASE IS IN GOOD CONDITION STILL NEW IT USED FOR COLES SHOW IN THE PAST |
| Finished Goods Database            |                                                                             |
| Number of Units in Stock           | 1                                                                           |
| Clearance Price                    | ENQUIRE NOW                                                                 |