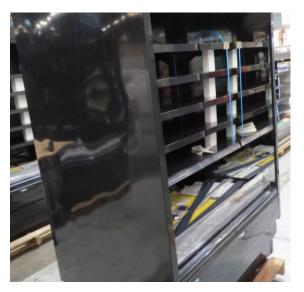

# Serial Number | Model SMN163-4D-3C0LVV

| Product Details                    |                                                                             |
|------------------------------------|-----------------------------------------------------------------------------|
| Serial Number                      | 26552                                                                       |
| Product Code                       | SMN163-4D-3C0LVV                                                            |
| Description                        | DAIRY                                                                       |
| Specification                      | REMOTE CASE                                                                 |
| Ends                               | THERMOPANE BOTH ENDS                                                        |
| Refrigerant                        | R134A                                                                       |
| Case Colour                        | INTERIOR BLACK / EXT MONUMENT                                               |
| Condition Grade<br>Good, Fair, Bad | GOOD                                                                        |
| Condition Overview                 | THIS CASE IS IN GOOD CONDITION STILL NEW IT USED FOR COLES SHOW IN THE PAST |
| Finished Goods Database            |                                                                             |
| Number of Units in Stock           | 1                                                                           |
| Clearance Price                    | ENQUIRE NOW                                                                 |