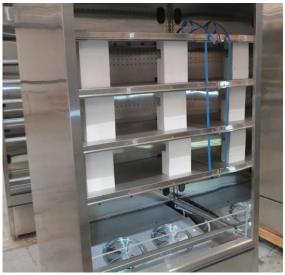

# Serial Number | Model SMN163-4D-3C0LVV

| Product Details                    |                                                                             |
|------------------------------------|-----------------------------------------------------------------------------|
| Serial Number                      | 26552                                                                       |
| Product Code                       | SMN163-4D-3C0LVV                                                            |
| Description                        | DAIRY                                                                       |
| Specification                      | REMOTE CASE                                                                 |
| Ends                               | THERMOPANE BOTH ENDS                                                        |
| Refrigerant                        | R134A                                                                       |
| Case Colour                        | INTERIOR BLACK / EXT MONUMENT                                               |
| Condition Grade<br>Good, Fair, Bad | GOOD                                                                        |
| Condition Overview                 | THIS CASE IS IN GOOD CONDITION STILL NEW IT USED FOR COLES SHOW IN THE PAST |
| Finished Goods Database            |                                                                             |
| Number of Units in Stock           | 1                                                                           |
| Clearance Price                    | ENQUIRE NOW                                                                 |