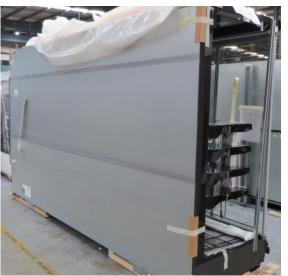

# Serial Number | Model SMN163-4D-3C0LVV

| Product Details                    |                                                                             |
|------------------------------------|-----------------------------------------------------------------------------|
| Serial Number                      | 26552                                                                       |
| Product Code                       | SMN163-4D-3C0LVV                                                            |
| Description                        | DAIRY                                                                       |
| Specification                      | REMOTE CASE                                                                 |
| Ends                               | THERMOPANE BOTH ENDS                                                        |
| Refrigerant                        | R134A                                                                       |
| Case Colour                        | INTERIOR BLACK / EXT MONUMENT                                               |
| Condition Grade<br>Good, Fair, Bad | GOOD                                                                        |
| Condition Overview                 | THIS CASE IS IN GOOD CONDITION STILL NEW IT USED FOR COLES SHOW IN THE PAST |
| Finished Goods Database            |                                                                             |
| Number of Units in Stock           | 1                                                                           |
| Clearance Price                    | ENQUIRE NOW                                                                 |