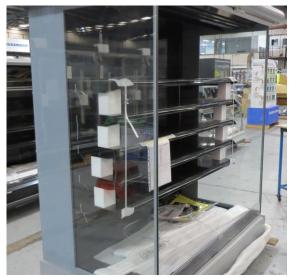

# Serial Number | Model SMN163-4D-3C0LVV

| Product Details                    |                                                                             |
|------------------------------------|-----------------------------------------------------------------------------|
| Serial Number                      | 26552                                                                       |
| Product Code                       | SMN163-4D-3C0LVV                                                            |
| Description                        | DAIRY                                                                       |
| Specification                      | REMOTE CASE                                                                 |
| Ends                               | THERMOPANE BOTH ENDS                                                        |
| Refrigerant                        | R134A                                                                       |
| Case Colour                        | INTERIOR BLACK / EXT MONUMENT                                               |
| Condition Grade<br>Good, Fair, Bad | GOOD                                                                        |
| Condition Overview                 | THIS CASE IS IN GOOD CONDITION STILL NEW IT USED FOR COLES SHOW IN THE PAST |
| Finished Goods Database            |                                                                             |
| Number of Units in Stock           | 1                                                                           |
| Clearance Price                    | ENQUIRE NOW                                                                 |