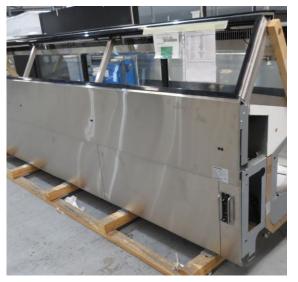

# Serial Number | Model SMN163-4D-3C0LVV

| Product Details                    |                                                                             |
|------------------------------------|-----------------------------------------------------------------------------|
| Serial Number                      | 26552                                                                       |
| Product Code                       | SMN163-4D-3C0LVV                                                            |
| Description                        | DAIRY                                                                       |
| Specification                      | REMOTE CASE                                                                 |
| Ends                               | THERMOPANE BOTH ENDS                                                        |
| Refrigerant                        | R134A                                                                       |
| Case Colour                        | INTERIOR BLACK / EXT MONUMENT                                               |
| Condition Grade<br>Good, Fair, Bad | GOOD                                                                        |
| Condition Overview                 | THIS CASE IS IN GOOD CONDITION STILL NEW IT USED FOR COLES SHOW IN THE PAST |
| Finished Goods Database            |                                                                             |
| Number of Units in Stock           | 1                                                                           |
| Clearance Price                    | ENQUIRE NOW                                                                 |