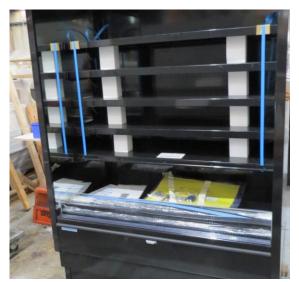

# Serial Number | Model MJPE216-25RD-2C2V

| Product Details                    |                                          |
|------------------------------------|------------------------------------------|
| Serial Number                      | SZ17101                                  |
| Product Code                       | MJPE216-25RD-2C2V                        |
| Description                        | DAIRY                                    |
| Specification                      | REMOTE CASE                              |
| Ends                               | CROWN END                                |
| Refrigerant                        | R404A                                    |
| Case Colour                        | INTERIOR BLACK / EXTERIOR SILVER         |
| Condition Grade<br>Good, Fair, Bad | GOOD                                     |
| Condition Overview                 | THIS CASE IS IN GOOD CONDITION STILL NEW |
|                                    |                                          |
|                                    |                                          |
| Finished Goods Database            |                                          |
| Number of Units in Stock           | 1                                        |
| Clearance Price                    | ENQUIRE NOW                              |