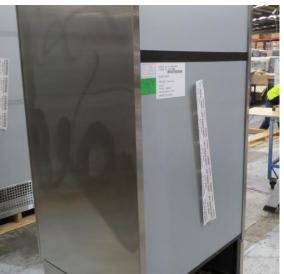

# Serial Number | Model SMN163-4D-3C0LVV

| Product Details                    |                                                                             |
|------------------------------------|-----------------------------------------------------------------------------|
| Serial Number                      | 26552                                                                       |
| Product Code                       | SMN163-4D-3C0LVV                                                            |
| Description                        | DAIRY                                                                       |
| Specification                      | REMOTE CASE                                                                 |
| Ends                               | THERMOPANE BOTH ENDS                                                        |
| Refrigerant                        | R134A                                                                       |
| Case Colour                        | INTERIOR BLACK / EXT MONUMENT                                               |
| Condition Grade<br>Good, Fair, Bad | GOOD                                                                        |
| Condition Overview                 | THIS CASE IS IN GOOD CONDITION STILL NEW IT USED FOR COLES SHOW IN THE PAST |
| Finished Goods Database            |                                                                             |
| Number of Units in Stock           | 1                                                                           |
| Clearance Price                    | ENQUIRE NOW                                                                 |