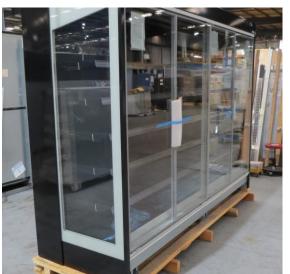

# Serial Number | Model SMN163-4D-3C0LVV

| Product Details                    |                                                                             |
|------------------------------------|-----------------------------------------------------------------------------|
| Serial Number                      | 26552                                                                       |
| Product Code                       | SMN163-4D-3C0LVV                                                            |
| Description                        | DAIRY                                                                       |
| Specification                      | REMOTE CASE                                                                 |
| Ends                               | THERMOPANE BOTH ENDS                                                        |
| Refrigerant                        | R134A                                                                       |
| Case Colour                        | INTERIOR BLACK / EXT MONUMENT                                               |
| Condition Grade<br>Good, Fair, Bad | GOOD                                                                        |
| Condition Overview                 | THIS CASE IS IN GOOD CONDITION STILL NEW IT USED FOR COLES SHOW IN THE PAST |
| Finished Goods Database            |                                                                             |
| Number of Units in Stock           | 1                                                                           |
| Clearance Price                    | ENQUIRE NOW                                                                 |