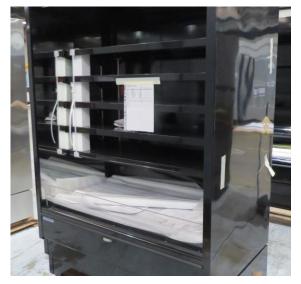

# Serial Number | Model SMN163-4D-3C0LVV

| Product Details                    |                                                                             |
|------------------------------------|-----------------------------------------------------------------------------|
| Serial Number                      | 26552                                                                       |
| Product Code                       | SMN163-4D-3C0LVV                                                            |
| Description                        | DAIRY                                                                       |
| Specification                      | REMOTE CASE                                                                 |
| Ends                               | THERMOPANE BOTH ENDS                                                        |
| Refrigerant                        | R134A                                                                       |
| Case Colour                        | INTERIOR BLACK / EXT MONUMENT                                               |
| Condition Grade<br>Good, Fair, Bad | GOOD                                                                        |
| Condition Overview                 | THIS CASE IS IN GOOD CONDITION STILL NEW IT USED FOR COLES SHOW IN THE PAST |
| Finished Goods Database            |                                                                             |
| Number of Units in Stock           | 1                                                                           |
| Clearance Price                    | ENQUIRE NOW                                                                 |