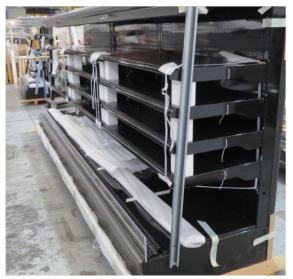

# Serial Number | Model SMN163-4D-3C0LVV

| Product Details                    |                                                                             |
|------------------------------------|-----------------------------------------------------------------------------|
| Serial Number                      | 26552                                                                       |
| Product Code                       | SMN163-4D-3C0LVV                                                            |
| Description                        | DAIRY                                                                       |
| Specification                      | REMOTE CASE                                                                 |
| Ends                               | THERMOPANE BOTH ENDS                                                        |
| Refrigerant                        | R134A                                                                       |
| Case Colour                        | INTERIOR BLACK / EXT MONUMENT                                               |
| Condition Grade<br>Good, Fair, Bad | GOOD                                                                        |
| Condition Overview                 | THIS CASE IS IN GOOD CONDITION STILL NEW IT USED FOR COLES SHOW IN THE PAST |
| Finished Goods Database            |                                                                             |
| Number of Units in Stock           | 1                                                                           |
| Clearance Price                    | ENQUIRE NOW                                                                 |