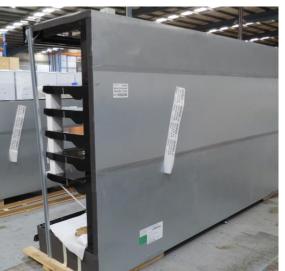

# Serial Number | Model SMN163-4D-3C0LVV

| Product Details                    |                                                                             |
|------------------------------------|-----------------------------------------------------------------------------|
| Serial Number                      | 26552                                                                       |
| Product Code                       | SMN163-4D-3C0LVV                                                            |
| Description                        | DAIRY                                                                       |
| Specification                      | REMOTE CASE                                                                 |
| Ends                               | THERMOPANE BOTH ENDS                                                        |
| Refrigerant                        | R134A                                                                       |
| Case Colour                        | INTERIOR BLACK / EXT MONUMENT                                               |
| Condition Grade<br>Good, Fair, Bad | GOOD                                                                        |
| Condition Overview                 | THIS CASE IS IN GOOD CONDITION STILL NEW IT USED FOR COLES SHOW IN THE PAST |
| Finished Goods Database            |                                                                             |
| Number of Units in Stock           | 1                                                                           |
| Clearance Price                    | ENQUIRE NOW                                                                 |