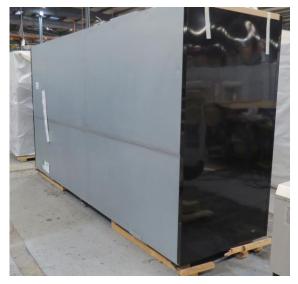

# Serial Number | Model MJPE216-25RD-2C2V

| Product Details                    |                                          |
|------------------------------------|------------------------------------------|
| Serial Number                      | SZ17101                                  |
| Product Code                       | MJPE216-25RD-2C2V                        |
| Description                        | DAIRY                                    |
| Specification                      | REMOTE CASE                              |
| Ends                               | CROWN END                                |
| Refrigerant                        | R404A                                    |
| Case Colour                        | INTERIOR BLACK / EXTERIOR SILVER         |
| Condition Grade<br>Good, Fair, Bad | GOOD                                     |
| Condition Overview                 | THIS CASE IS IN GOOD CONDITION STILL NEW |
|                                    |                                          |
|                                    |                                          |
| Finished Goods Database            |                                          |
| Number of Units in Stock           | 1                                        |
| Clearance Price                    | ENQUIRE NOW                              |