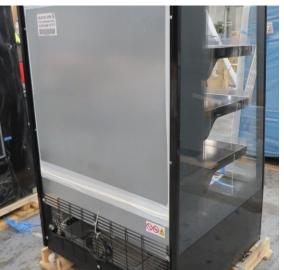

# Serial Number | Model MJPE216-25RD-2C2V

| Product Details                    |                                          |
|------------------------------------|------------------------------------------|
| Serial Number                      | SZ17101                                  |
| Product Code                       | MJPE216-25RD-2C2V                        |
| Description                        | DAIRY                                    |
| Specification                      | REMOTE CASE                              |
| Ends                               | CROWN END                                |
| Refrigerant                        | R404A                                    |
| Case Colour                        | INTERIOR BLACK / EXTERIOR SILVER         |
| Condition Grade<br>Good, Fair, Bad | GOOD                                     |
| Condition Overview                 | THIS CASE IS IN GOOD CONDITION STILL NEW |
|                                    |                                          |
|                                    |                                          |
| Finished Goods Database            |                                          |
| Number of Units in Stock           | 1                                        |
| Clearance Price                    | ENQUIRE NOW                              |