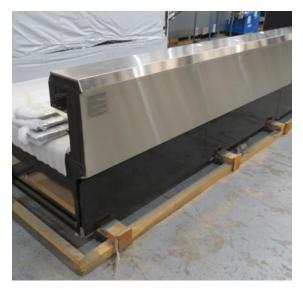

# Serial Number | Model SMN163-4D-3C0LVV

| Product Details                    |                                                                             |
|------------------------------------|-----------------------------------------------------------------------------|
| Serial Number                      | 26552                                                                       |
| Product Code                       | SMN163-4D-3C0LVV                                                            |
| Description                        | DAIRY                                                                       |
| Specification                      | REMOTE CASE                                                                 |
| Ends                               | THERMOPANE BOTH ENDS                                                        |
| Refrigerant                        | R134A                                                                       |
| Case Colour                        | INTERIOR BLACK / EXT MONUMENT                                               |
| Condition Grade<br>Good, Fair, Bad | GOOD                                                                        |
| Condition Overview                 | THIS CASE IS IN GOOD CONDITION STILL NEW IT USED FOR COLES SHOW IN THE PAST |
| Finished Goods Database            |                                                                             |
| Number of Units in Stock           | 1                                                                           |
| Clearance Price                    | ENQUIRE NOW                                                                 |