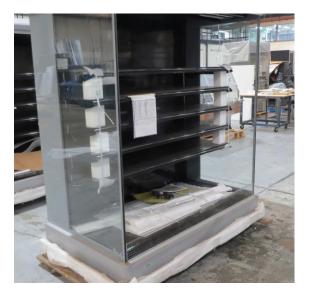

# Serial Number | Model SMN163-4D-3C0LVV

| Product Details                    |                                                                             |
|------------------------------------|-----------------------------------------------------------------------------|
| Serial Number                      | 26552                                                                       |
| Product Code                       | SMN163-4D-3C0LVV                                                            |
| Description                        | DAIRY                                                                       |
| Specification                      | REMOTE CASE                                                                 |
| Ends                               | THERMOPANE BOTH ENDS                                                        |
| Refrigerant                        | R134A                                                                       |
| Case Colour                        | INTERIOR BLACK / EXT MONUMENT                                               |
| Condition Grade<br>Good, Fair, Bad | GOOD                                                                        |
| Condition Overview                 | THIS CASE IS IN GOOD CONDITION STILL NEW IT USED FOR COLES SHOW IN THE PAST |
| Finished Goods Database            |                                                                             |
| Number of Units in Stock           | 1                                                                           |
| Clearance Price                    | ENQUIRE NOW                                                                 |