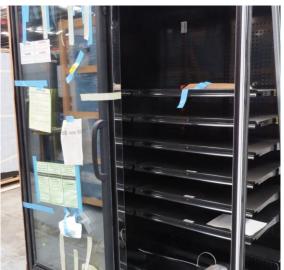

# Serial Number | Model SMN163-4D-3C0LVV

| Product Details                    |                                                                             |
|------------------------------------|-----------------------------------------------------------------------------|
| Serial Number                      | 26552                                                                       |
| Product Code                       | SMN163-4D-3C0LVV                                                            |
| Description                        | DAIRY                                                                       |
| Specification                      | REMOTE CASE                                                                 |
| Ends                               | THERMOPANE BOTH ENDS                                                        |
| Refrigerant                        | R134A                                                                       |
| Case Colour                        | INTERIOR BLACK / EXT MONUMENT                                               |
| Condition Grade<br>Good, Fair, Bad | GOOD                                                                        |
| Condition Overview                 | THIS CASE IS IN GOOD CONDITION STILL NEW IT USED FOR COLES SHOW IN THE PAST |
| Finished Goods Database            |                                                                             |
| Number of Units in Stock           | 1                                                                           |
| Clearance Price                    | ENQUIRE NOW                                                                 |