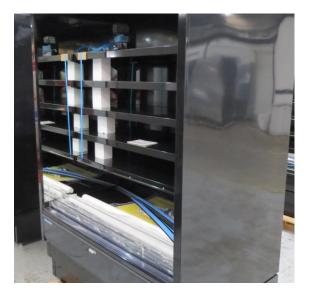

# Serial Number | Model SMN163-4D-3C0LVV

| Product Details                    |                                                                             |
|------------------------------------|-----------------------------------------------------------------------------|
| Serial Number                      | 26552                                                                       |
| Product Code                       | SMN163-4D-3C0LVV                                                            |
| Description                        | DAIRY                                                                       |
| Specification                      | REMOTE CASE                                                                 |
| Ends                               | THERMOPANE BOTH ENDS                                                        |
| Refrigerant                        | R134A                                                                       |
| Case Colour                        | INTERIOR BLACK / EXT MONUMENT                                               |
| Condition Grade<br>Good, Fair, Bad | GOOD                                                                        |
| Condition Overview                 | THIS CASE IS IN GOOD CONDITION STILL NEW IT USED FOR COLES SHOW IN THE PAST |
| Finished Goods Database            |                                                                             |
| Number of Units in Stock           | 1                                                                           |
| Clearance Price                    | ENQUIRE NOW                                                                 |