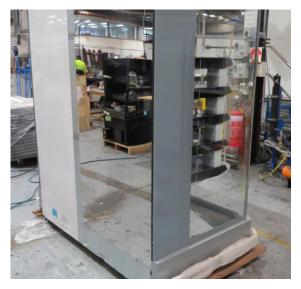

# Serial Number | Model MJPE216-25RD-2C2V

| Product Details                    |                                          |
|------------------------------------|------------------------------------------|
| Serial Number                      | SZ17101                                  |
| Product Code                       | MJPE216-25RD-2C2V                        |
| Description                        | DAIRY                                    |
| Specification                      | REMOTE CASE                              |
| Ends                               | CROWN END                                |
| Refrigerant                        | R404A                                    |
| Case Colour                        | INTERIOR BLACK / EXTERIOR SILVER         |
| Condition Grade<br>Good, Fair, Bad | GOOD                                     |
| Condition Overview                 | THIS CASE IS IN GOOD CONDITION STILL NEW |
|                                    |                                          |
|                                    |                                          |
| Finished Goods Database            |                                          |
| Number of Units in Stock           | 1                                        |
| Clearance Price                    | ENQUIRE NOW                              |