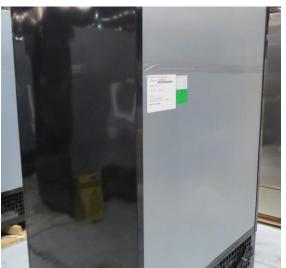

| Product Details                    |                                             |
|------------------------------------|---------------------------------------------|
| Serial Number                      | SZ27915                                     |
| Product Code                       | H1E-14D-1IRC                                |
| Description                        | H1-14                                       |
| Specification                      | SELF CONTAINED                              |
| Ends                               | SOLID ENDS BOTH SIDE                        |
| Refrigerant                        | R404A                                       |
| Case Colour                        | INTERIOR BLACK GLOSS / EXTERIOR BLACK GLOSS |
| Condition Grade<br>Good, Fair, Bad | FAIR                                        |
| Condition Overview                 | TEST RUN NORMAL                             |
|                                    |                                             |
|                                    |                                             |
| Finished Goods Database            |                                             |
| Number of Units in Stock           | 1                                           |
| Clearance Price                    | ENQUIRE NOW                                 |

| Product Details                    |                                             |
|------------------------------------|---------------------------------------------|
| Serial Number                      | SZ27902                                     |
| Product Code                       | H1E-14D-1IRC                                |
| Description                        | H1-14                                       |
| Specification                      | SELF CONTAINED                              |
| Ends                               | SOLID ENDS BOTH SIDE                        |
| Refrigerant                        | R404A                                       |
| Case Colour                        | INTERIOR BLACK GLOSS / EXTERIOR BLACK GLOSS |
| Condition Grade<br>Good, Fair, Bad | GOOD                                        |
| Condition Overview                 | TEST RUN IS NORMAL/ EX RENTAL/ MISSING PIPE |
|                                    |                                             |
| Finished Goods Database            |                                             |
| Number of Units in Stock           | 1                                           |
| Clearance Price                    | ENQUIRE NOW                                 |

| Product Details                    |                                             |
|------------------------------------|---------------------------------------------|
| Serial Number                      | SZ27972                                     |
| Product Code                       | H1E-14D-1IRC                                |
| Description                        | H1-14                                       |
| Specification                      | SELF CONTAINED                              |
| Ends                               | SOLID ENDS BOTH SIDE                        |
| Refrigerant                        | R404A                                       |
| Case Colour                        | INTERIOR BLACK GLOSS / EXTERIOR BLACK GLOSS |
| Condition Grade<br>Good, Fair, Bad | GOOD                                        |
| Condition Overview                 | TEST RUN IS NORMAL/ CASE MISSING PIPE       |
|                                    |                                             |
|                                    |                                             |
| Finished Goods Database            |                                             |
| Number of Units in Stock           | 1                                           |
| Clearance Price                    | ENQUIRE NOW                                 |

| Product Details                    |                                             |
|------------------------------------|---------------------------------------------|
| Serial Number                      | SZ27967                                     |
| Product Code                       | H1E-14D-1IRC                                |
| Description                        | H1-14                                       |
| Specification                      | SELF CONTAINED                              |
| Ends                               | SOLID ENDS BOTH SIDE                        |
| Refrigerant                        | R404A                                       |
| Case Colour                        | INTERIOR BLACK GLOSS / EXTERIOR BLACK GLOSS |
| Condition Grade<br>Good, Fair, Bad | GOOD                                        |
| Condition Overview                 | THE CASE IS NEW/MISSING PVC PIPE 40MM       |
| Finished Goods Database            |                                             |
| Number of Units in Stock           | 1                                           |
| Clearance Price                    | ENQUIRE NOW                                 |

| Product Details                    |                                                                            |
|------------------------------------|----------------------------------------------------------------------------|
| Serial Number                      | SZ27905                                                                    |
| Product Code                       | H1E-14D-1IRC                                                               |
| Description                        | H1-14                                                                      |
| Specification                      | SELF CONTAINED                                                             |
| Ends                               | SOLID ENDS BOTH SIDE                                                       |
| Refrigerant                        | R404A                                                                      |
| Case Colour                        | BLACK GLOSS INSIDE & OUTSIDE                                               |
| Condition Grade<br>Good, Fair, Bad | FAIR                                                                       |
| Condition Overview                 | TEST RUN NORMAL / EX RENTAL /RIHHT HAND ENDS<br>SCRATCH/ MISSING PIPE 40MM |
| Finished Goods Database            |                                                                            |
| Number of Units in Stock           | 1                                                                          |
| Clearance Price                    | ENQUIRE NOW                                                                |

| Product Details                    |                                 |
|------------------------------------|---------------------------------|
| Serial Number                      | SZ27904                         |
| Product Code                       | H1E-14D-1IRC                    |
| Description                        | H1-14                           |
| Specification                      | SELF CONTAINED                  |
| Ends                               | SOLID END BOTH SIDE             |
| Refrigerant                        | R404A                           |
| Case Colour                        | BLACK GLOSS INSDIE & OUTSIDE    |
| Condition Grade<br>Good, Fair, Bad | GOOD                            |
| Condition Overview                 | TEST RUN NORMAL/ EX RENTAL CASE |
| Finished Goods Database            |                                 |
| Number of Units in Stock           | 1                               |
| Clearance Price                    | ENQUIRE NOW                     |

| <b>Product Details</b>             |                                                           |
|------------------------------------|-----------------------------------------------------------|
| Serial Number                      | SZ27961                                                   |
| Product Code                       | H1E-14D-1IRC                                              |
| Description                        | H1-14                                                     |
| Specification                      | SELF CONTAINED                                            |
| Ends                               | SOLID ENDS BOTH SIDE                                      |
| Refrigerant                        | R404A                                                     |
| Case Colour                        | SILVER INSIDE & OUTSIDE                                   |
| Condition Grade<br>Good, Fair, Bad | GOOD                                                      |
| Condition Overview                 | TEST RUN NORMAL / 7/11 EX RENTAL CASE / ASSET TAG 5-28859 |
| Finished Goods Database            |                                                           |
| Number of Units in Stock           | 1                                                         |
| Clearance Price                    | ENQUIRE NOW                                               |

| Product Details                    |                                                          |
|------------------------------------|----------------------------------------------------------|
| Serial Number                      | SZ27897                                                  |
| Product Code                       | H1E-14D-1IRC                                             |
| Description                        | H1-14                                                    |
| Specification                      | SELF CONTAINED                                           |
| Ends                               | SOLID ENDS BOTH SIDE                                     |
| Refrigerant                        | R404A                                                    |
| Case Colour                        | BLACK GLOSS INSIDE & OUTSIDE                             |
| Condition Grade<br>Good, Fair, Bad | FAIR                                                     |
| Condition Overview                 | TEST RUN NORMAL / EX RENTAL CASE / MISSING PVC PIPE 40MM |
| Finished Goods Database            |                                                          |
| Number of Units in Stock           | 1                                                        |
| Clearance Price                    | ENQUIRE NOW                                              |

| Product Details                    |                                        |
|------------------------------------|----------------------------------------|
| Serial Number                      | SZ27910                                |
| Product Code                       | H1E-14D-1IRC                           |
| Description                        | H1-14                                  |
| Specification                      | SELF CONTAINED                         |
| Ends                               | SOLID ENDS BOTH SIDE                   |
| Refrigerant                        | R404A                                  |
| Case Colour                        | BLACK GLOSS INSIDE & OUTSIDE           |
| Condition Grade<br>Good, Fair, Bad | GOOD                                   |
| Condition Overview                 | EX RENTAL CASE / MISSING PVC 40MM PIPE |
| Finished Goods Database            |                                        |
| Number of Units in Stock           | 1                                      |
| Clearance Price                    | ENQUIRE NOW                            |

### Serial Number | Model H1E-14BB-1SE

| Product Details                    |                              |
|------------------------------------|------------------------------|
| Serial Number                      | SZ27898                      |
| Product Code                       | H1E-14D-1IRC                 |
| Description                        | H1-14                        |
| Specification                      | SELF CONTAINED               |
| Ends                               | SOLID ENDS BOTH SIDE         |
| Refrigerant                        | R404A                        |
| Case Colour                        | BLACK GLOSS INSIDE & OUTSIDE |
| Condition Grade<br>Good, Fair, Bad | GOOD                         |
| Condition Overview                 | STOCK CASE/MISSING PIPE 40MM |
| Finished Goods Database            |                              |
| Number of Units in Stock           | 1                            |
| Clearance Price                    | ENQUIRE NOW                  |

| Product Details                    |                              |
|------------------------------------|------------------------------|
| Serial Number                      | SZ27911                      |
| Product Code                       | H1E-14D-1IRC                 |
| Description                        | H1-14                        |
| Specification                      | SELF CONTAINED               |
| Ends                               | SOLID ENDS BOTH SIDE         |
| Refrigerant                        | R404A                        |
| Case Colour                        | BLACK GLOSS INSIDE & OUTSIDE |
| Condition Grade<br>Good, Fair, Bad | GOOD                         |
| Condition Overview                 | STOCK CASE                   |
| Finished Goods Database            |                              |
| Number of Units in Stock           | 1                            |
| Clearance Price                    | ENQUIRE NOW                  |