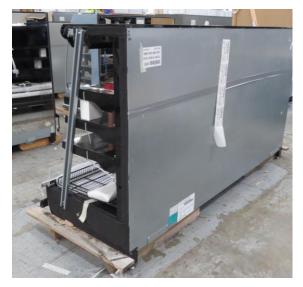

# Serial Number | Model SMN163-4D-3C0LVV

| Product Details                    |                                                                             |
|------------------------------------|-----------------------------------------------------------------------------|
| Serial Number                      | 26552                                                                       |
| Product Code                       | SMN163-4D-3C0LVV                                                            |
| Description                        | DAIRY                                                                       |
| Specification                      | REMOTE CASE                                                                 |
| Ends                               | THERMOPANE BOTH ENDS                                                        |
| Refrigerant                        | R134A                                                                       |
| Case Colour                        | INTERIOR BLACK / EXT MONUMENT                                               |
| Condition Grade<br>Good, Fair, Bad | GOOD                                                                        |
| Condition Overview                 | THIS CASE IS IN GOOD CONDITION STILL NEW IT USED FOR COLES SHOW IN THE PAST |
| Finished Goods Database            |                                                                             |
| Number of Units in Stock           | 1                                                                           |
| Clearance Price                    | ENQUIRE NOW                                                                 |