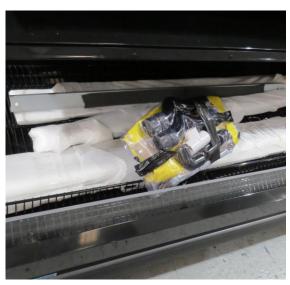

# Serial Number | Model MJPE216-25RD-2C2V

| Product Details                    |                                          |
|------------------------------------|------------------------------------------|
| Serial Number                      | SZ17101                                  |
| Product Code                       | MJPE216-25RD-2C2V                        |
| Description                        | DAIRY                                    |
| Specification                      | REMOTE CASE                              |
| Ends                               | CROWN END                                |
| Refrigerant                        | R404A                                    |
| Case Colour                        | INTERIOR BLACK / EXTERIOR SILVER         |
| Condition Grade<br>Good, Fair, Bad | GOOD                                     |
| Condition Overview                 | THIS CASE IS IN GOOD CONDITION STILL NEW |
|                                    |                                          |
|                                    |                                          |
| Finished Goods Database            |                                          |
| Number of Units in Stock           | 1                                        |
| Clearance Price                    | ENQUIRE NOW                              |