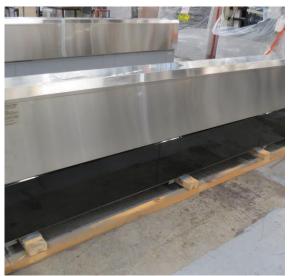

# Serial Number | Model SMN163-4D-3C0LVV

| Product Details                    |                                                                             |
|------------------------------------|-----------------------------------------------------------------------------|
| Serial Number                      | 26552                                                                       |
| Product Code                       | SMN163-4D-3C0LVV                                                            |
| Description                        | DAIRY                                                                       |
| Specification                      | REMOTE CASE                                                                 |
| Ends                               | THERMOPANE BOTH ENDS                                                        |
| Refrigerant                        | R134A                                                                       |
| Case Colour                        | INTERIOR BLACK / EXT MONUMENT                                               |
| Condition Grade<br>Good, Fair, Bad | GOOD                                                                        |
| Condition Overview                 | THIS CASE IS IN GOOD CONDITION STILL NEW IT USED FOR COLES SHOW IN THE PAST |
| Finished Goods Database            |                                                                             |
| Number of Units in Stock           | 1                                                                           |
| Clearance Price                    | ENQUIRE NOW                                                                 |