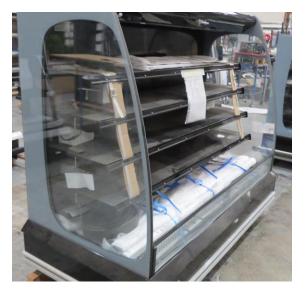

# Serial Number | Model SMN163-4D-3C0LVV

| Product Details                    |                                                                             |
|------------------------------------|-----------------------------------------------------------------------------|
| Serial Number                      | 26552                                                                       |
| Product Code                       | SMN163-4D-3C0LVV                                                            |
| Description                        | DAIRY                                                                       |
| Specification                      | REMOTE CASE                                                                 |
| Ends                               | THERMOPANE BOTH ENDS                                                        |
| Refrigerant                        | R134A                                                                       |
| Case Colour                        | INTERIOR BLACK / EXT MONUMENT                                               |
| Condition Grade<br>Good, Fair, Bad | GOOD                                                                        |
| Condition Overview                 | THIS CASE IS IN GOOD CONDITION STILL NEW IT USED FOR COLES SHOW IN THE PAST |
| Finished Goods Database            |                                                                             |
| Number of Units in Stock           | 1                                                                           |
| Clearance Price                    | ENQUIRE NOW                                                                 |