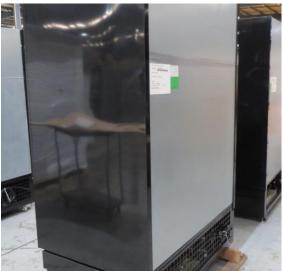

# Serial Number | Model MJPE216-25RD-2C2V

| Product Details                    |                                          |
|------------------------------------|------------------------------------------|
| Serial Number                      | SZ17101                                  |
| Product Code                       | MJPE216-25RD-2C2V                        |
| Description                        | DAIRY                                    |
| Specification                      | REMOTE CASE                              |
| Ends                               | CROWN END                                |
| Refrigerant                        | R404A                                    |
| Case Colour                        | INTERIOR BLACK / EXTERIOR SILVER         |
| Condition Grade<br>Good, Fair, Bad | GOOD                                     |
| Condition Overview                 | THIS CASE IS IN GOOD CONDITION STILL NEW |
|                                    |                                          |
|                                    |                                          |
| Finished Goods Database            |                                          |
| Number of Units in Stock           | 1                                        |
| Clearance Price                    | ENQUIRE NOW                              |