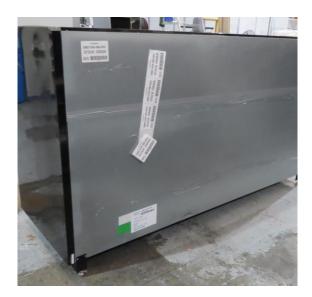

# Serial Number | Model SMN163-4D-3C0LVV

| Product Details                    |                                                                             |
|------------------------------------|-----------------------------------------------------------------------------|
| Serial Number                      | 26552                                                                       |
| Product Code                       | SMN163-4D-3C0LVV                                                            |
| Description                        | DAIRY                                                                       |
| Specification                      | REMOTE CASE                                                                 |
| Ends                               | THERMOPANE BOTH ENDS                                                        |
| Refrigerant                        | R134A                                                                       |
| Case Colour                        | INTERIOR BLACK / EXT MONUMENT                                               |
| Condition Grade<br>Good, Fair, Bad | GOOD                                                                        |
| Condition Overview                 | THIS CASE IS IN GOOD CONDITION STILL NEW IT USED FOR COLES SHOW IN THE PAST |
| Finished Goods Database            |                                                                             |
| Number of Units in Stock           | 1                                                                           |
| Clearance Price                    | ENQUIRE NOW                                                                 |