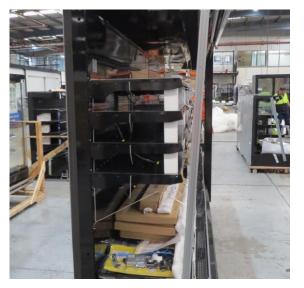

# Serial Number | Model SMN163-4D-3C0LVV

| Product Details                    |                                                                             |
|------------------------------------|-----------------------------------------------------------------------------|
| Serial Number                      | 26552                                                                       |
| Product Code                       | SMN163-4D-3C0LVV                                                            |
| Description                        | DAIRY                                                                       |
| Specification                      | REMOTE CASE                                                                 |
| Ends                               | THERMOPANE BOTH ENDS                                                        |
| Refrigerant                        | R134A                                                                       |
| Case Colour                        | INTERIOR BLACK / EXT MONUMENT                                               |
| Condition Grade<br>Good, Fair, Bad | GOOD                                                                        |
| Condition Overview                 | THIS CASE IS IN GOOD CONDITION STILL NEW IT USED FOR COLES SHOW IN THE PAST |
| Finished Goods Database            |                                                                             |
| Number of Units in Stock           | 1                                                                           |
| Clearance Price                    | ENQUIRE NOW                                                                 |