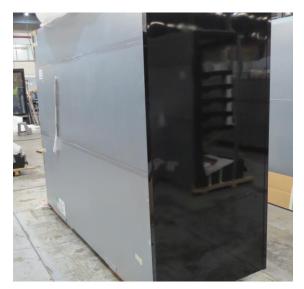

# Serial Number | Model SMN163-4D-3C0LVV

| Product Details                    |                                                                             |
|------------------------------------|-----------------------------------------------------------------------------|
| Serial Number                      | 26552                                                                       |
| Product Code                       | SMN163-4D-3C0LVV                                                            |
| Description                        | DAIRY                                                                       |
| Specification                      | REMOTE CASE                                                                 |
| Ends                               | THERMOPANE BOTH ENDS                                                        |
| Refrigerant                        | R134A                                                                       |
| Case Colour                        | INTERIOR BLACK / EXT MONUMENT                                               |
| Condition Grade<br>Good, Fair, Bad | GOOD                                                                        |
| Condition Overview                 | THIS CASE IS IN GOOD CONDITION STILL NEW IT USED FOR COLES SHOW IN THE PAST |
| Finished Goods Database            |                                                                             |
| Number of Units in Stock           | 1                                                                           |
| Clearance Price                    | ENQUIRE NOW                                                                 |