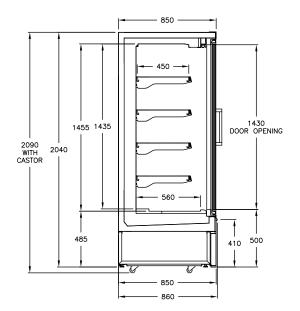

# AVAILABLE LENGTHS

**Excluding Ends:** 900, 1250, 1800, 2500

850

860

#### Additional Information

All Dimensions shown in Millimetres (mm) unless otherwise stated. Dimensions and features are subject to change. Please obtain current technical information prior to order confirmation.