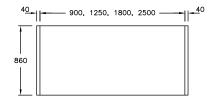

# AVAILABLE LENGTHS

**Excluding Ends:** 900, 1250, 1800, 2500

850

860

#### Additional Information

All Dimensions shown in Millimetres (mm) unless otherwise stated. Dimensions and features are subject to change. Please obtain current technical information prior to order confirmation.