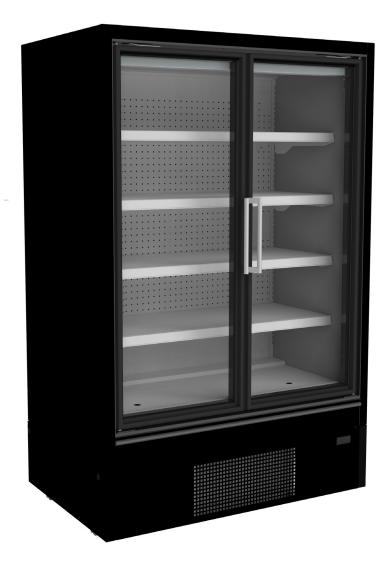

# H1TDL

SELF CONTAINED UPRIGHT FREEZER CABINET

## **STANDARD FEATURES**

- Internal and external powder coating
- Single row of 4000K LED canopy lighting
- 4 rows of 450mm powder coated unlit shelves
- Ticket strips
- Standard doors and handles
- Wire air return grill
- Galvanised base
- Rubber bumper
- Adjustable feet
- 50mm Castors
- Acrylic front
- Condensation removal
- Evaporator assembly fitted with valve
- EC fan motors
- Digital thermometer display fitted
- Alarm probe fitted with conduit and draw wire

## CUSTOMISATIONS Shelving & Base Shelf

- Optional additional shelves and brackets
- Stainless steel reinforced solid shelving and base tray
- Roller shelving (optional product divider)
- Hang sell and bar
- Wire or acrylic shelf fences (45mm, 75mm)

### Lighting

- Under-shelf lighting

#### Ends

- Solid mirror ends
- Glass view end