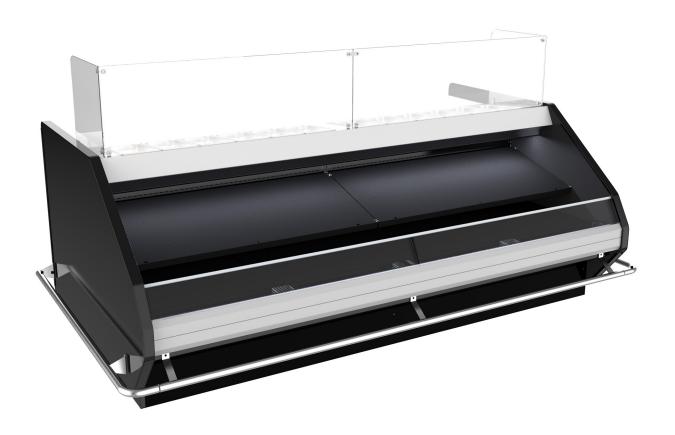

# NS09

2 TIER - SELF SERVICE DISPLAY CABINET WITH PREP BENCH

ENHANCED ENERGY EFFICIENCY & VERSATILITY

## **PRODUCT BENEFITS**

- Ergonomic design for easy access
- Suitable for merchandising packaged sushi
- Condiments tray storage
- Rear underbench storage
- Low Total Energy Consumption (TEC)
- Product temperature compliance
- Simple to install and maintain

## **STANDARD FEATURES**

- Powder coated internal and external
- Top Tier 510mm
- Base tier 690mm
- LED Lighting
- Kickplate
- Stainless steel bumper
- 2x Evaporated assembly fitted with valves