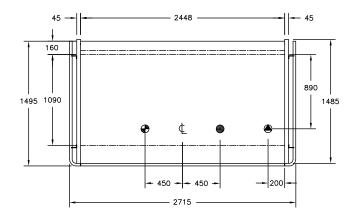

# **AVAILABLE LENGTHS**

**Excluding Ends:** 2448

## **AVAILABLE DEPTHS**

**Including Bumper:** 1495

(-1°C to +5°C)