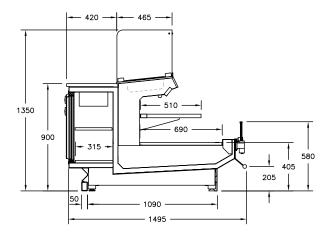

## **STANDARD FEATURES**

- Powder coated internal and external
- Top Tier 510mm
- Base tier 690mm
- LED Lighting
- Kickplate
- Stainless steel bumper
- 2x Evaporated assembly fitted with valves

## **AVAILABLE DEPTHS**

**Including Bumper:** 1495

(-1°C to +5°C)