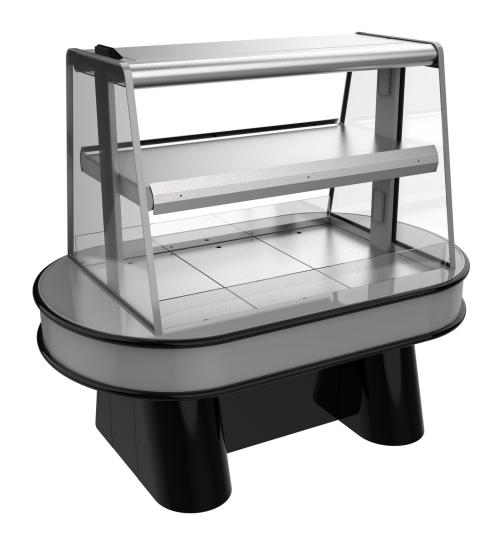

2 TIER - SELF SERVICE DISPLAY CABINET

ENHANCED ENERGY EFFICIENCY & VERSATILITY

### **PRODUCT BENEFITS**

- Ergonomic design for easy access
- Multi level island cabinet
- Suitable for merchandising packaged hot food
- Low Total Energy Consumption (TEC)
- Product temperature compliance
- Simple to install and maintain

#### **STANDARD FEATURES**

- Full stainless steel interior
- Painted upper canopy
- Electric box access inside leg
- Halogen lighting on both levels
- Radiant heat on both levels
- Poly carbonate & acrylic heat guards
- Fixed base
- Rubber bumper
- Digital thermometer display fitted