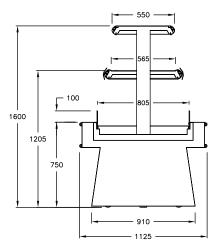

SELF SERVICE DISPLAY CABINET



ENHANCED ENERGY EFFICIENCY & VERSATILITY



### **PRODUCT BENEFITS**

- Ergonomic design for easy access
- Multi level island cabinet
- Suitable for merchandising packaged hot food
- Low Total Energy Consumption (TEC)
- Product temperature compliance
- Simple to install and maintain

#### **STANDARD FEATURES**

- Full stainless steel interior
- Painted upper canopy
- Electric box access inside leg
- Halogen lighting on both levels
- Radiant heat on both levels
- Poly carbonate & acrylic heat guards
- Fixed base
- Rubber bumper
- Digital thermometer display fitted

#### **CUSTOMISATIONS**

- Promotional light box on the top of the canopy
- Non-lockable castors
- Power supply through canopy or base

### Other

- Technology solutions
- Electronic shelf labels





# **AVAILABLE LENGTHS**

Excluding Ends: 1800

## **AVAILABLE DEPTHS**

Standard: 1125



# **AVAILABLE COLOURS**



### Additional Information

All Dimensions shown in Millimetres (mm) unless otherwise stated. Dimensions and features are subject to change. Please obtain current technical information prior to order confirmation.

**NOTE:** We reserve the right to change or revise specifications and product design in connection with any feature of our products. Such changes do not entitle the buyer to corresponding changes, improvements, additions or replacements for equipment previously sold or Shipped.



© 2020 Hussmann Corporation - Version - V.1.0



66 Glendenning Road Glendenning, NSW 2761 Australia

**ph.** +612 8805 0400

w. www.hussmann.com.au