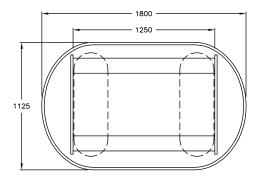

# **AVAILABLE LENGTHS**

Excluding Ends: 1800

## **AVAILABLE DEPTHS**

Standard: 1125