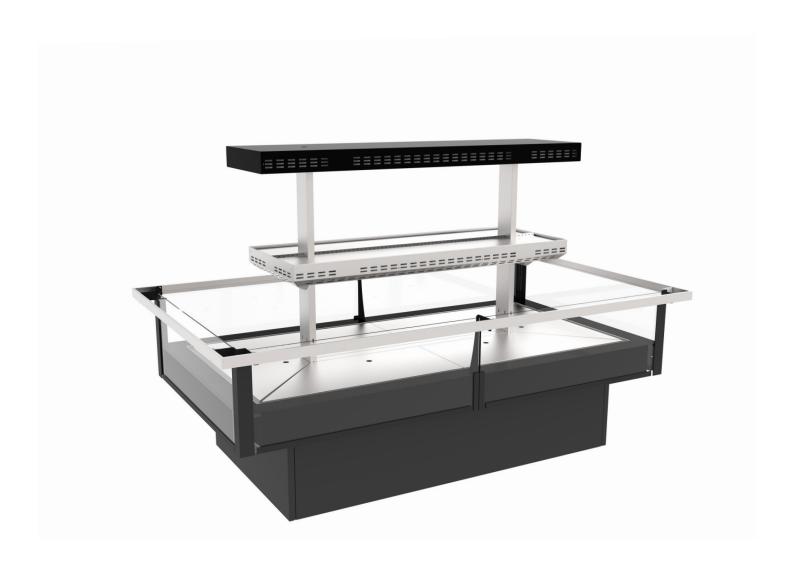

KH14

2 TIER - SELF SERVICE DISPLAY CABINET

ENHANCED ENERGY EFFICIENCY & VERSATILITY

## **PRODUCT BENEFITS**

- Ergonomic design for easy access
- Multi level island cabinet with rectangular footprint
- Suitable for merchandising packaged hot food
- Low Total Energy Consumption (TEC)
- Product temperature compliance
- Simple to install and maintain

## **STANDARD FEATURES**

- Full stainless steel interior
- Powder coated canopy & front exterior panels
- Electrical connection on top
- Halogen lighting on both levels
- Radiant heat on both levels
- Fixed base with height adjustable base trays (flat or angled)