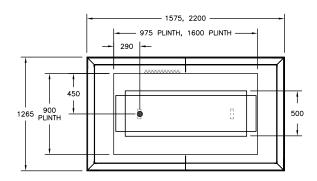

# **AVAILABLE LENGTHS**

**Standard:** 1575, 2200

# **AVAILABLE DEPTHS**

Standard: 1265

## Additional Information

All Dimensions shown in Millimetres (mm) unless otherwise stated. Dimensions and features are subject to change. Please obtain current technical information prior to order confirmation.