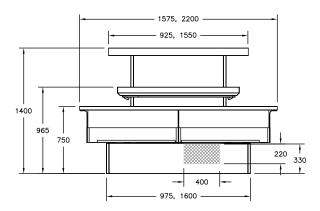

# **AVAILABLE LENGTHS**

**Standard:** 1575, 2200

# **AVAILABLE DEPTHS**

Standard: 1265

## Additional Information

All Dimensions shown in Millimetres (mm) unless otherwise stated. Dimensions and features are subject to change. Please obtain current technical information prior to order confirmation.