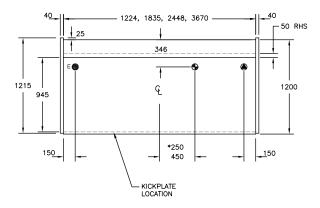

# **AVAILABLE LENGTHS**

**Excluding Ends:** 1224, 1835, 2448, 3670

TEMPERATURE CLASS 3M1

# **AVAILABLE DEPTHS**

C Series Deli: 1200