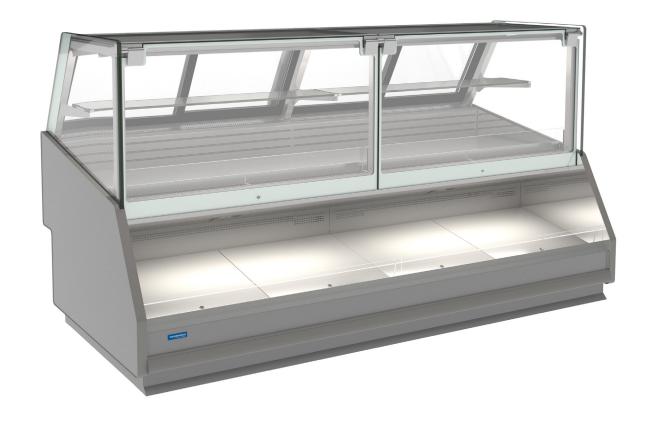

# CSD13

**CHILLED SERVICE - COMBINATION** 

ENHANCED ENERGY EFFICIENCY & VERSATILITY

### STANDARD FEATURES

- Serviced section with full stainless steel interior
- Serviced section includes stainless steel deck pan
- Stainless steel rear exterior panels
- Powder coated front exterior panels
- Flat front glass
- Single row of 3300K canopy light
- Kickplate
- Rubber bumper
- Protected coated evaporator fitted with valve
- Digital thermometer display fitted
- Draw wire in conduit for air probe