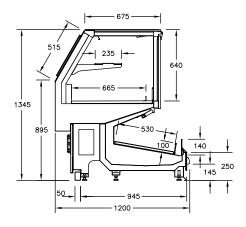

# **AVAILABLE LENGTHS**

**Excluding Ends:** 1224, 1835, 2448, 3670

TEMPERATURE CLASS 3M1

# **AVAILABLE DEPTHS**

C Series Deli: 1200