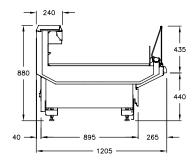

# **AVAILABLE LENGTHS**

**Excluding Ends:** 1250, 1875, 2500, 3750

TEMPERATURE CLASS 3M0

### **AVAILABLE DEPTHS**

V Series Deli: 1205 D Series Deli: 1090