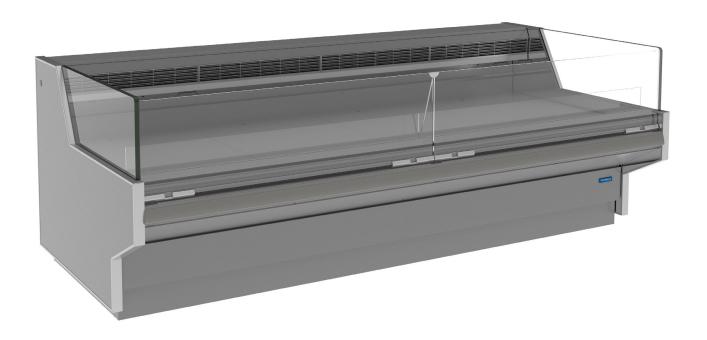

# VSS726B

SELF SERVE MEAT 1 TIER DISPLAY CABINET

ENHANCED ENERGY EFFICIENCY & VERSATILITY

### **PRODUCT BENEFITS**

- Ergonomic design for easy access
- Optimised display with LED lighting
- Low product dehydration
- Low Total Energy Consumption (TEC)
- Longer merchandise shelf life
- Product temperature compliance
- Simple to install and maintain

## **STANDARD FEATURES**

- Full stainless steel interior
- Stainless steel deck pan
- Stainless steel rear exterior panels
- Powder coated front exterior panels
- Full front with non adjustable base
- Kickplate
- Rubber bumper
- Protected evaporator assembly fitted with valve
- Digital thermometer display fitted
- Draw wire in conduit for air probe