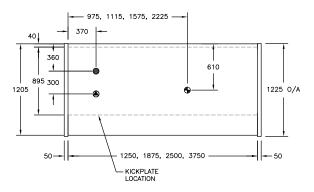

# **AVAILABLE LENGTHS**

**Excluding Ends:** 1250, 1875, 2500, 3750

TEMPERATURE CLASS 3M0

### **AVAILABLE DEPTHS**

V Series Deli: 1205 D Series Deli: 1090