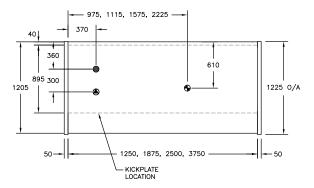

# **AVAILABLE LENGTHS**

**Excluding Ends:** 1250, 1875, 2500, 3750

TEMPERATURE CLASS 3M1

### **AVAILABLE DEPTHS**

V Series Deli: 1205 D Series Deli: 1090