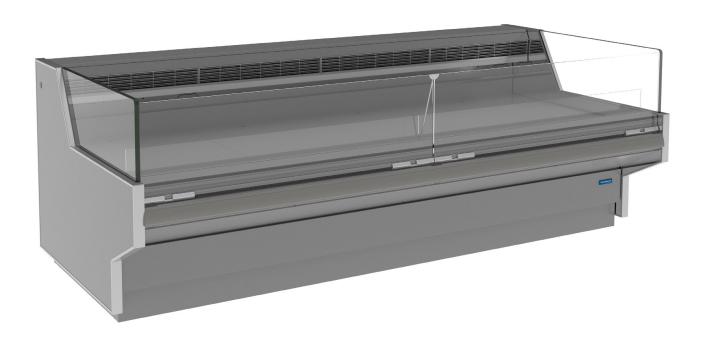

# VSS726B

SELF SERVE SPECIALTY 1 TIER DISPLAY CABINET

ENHANCED ENERGY EFFICIENCY & VERSATILITY

#### **PRODUCT BENEFITS**

- Ergonomic design for easy access
- Optimised display with LED lighting
- Low product dehydration
- Low Total Energy Consumption (TEC)
- Longer merchandise shelf life
- Product temperature compliance
- Simple to install and maintain

#### STANDARD FEATURES

- Full stainless steel interior
- Stainless steel deck pan
- Stainless steel rear exterior panels
- Powder coated front exterior panels
- Full front with non adjustable base
- Kickplate
- Rubber bumper
- Protected evaporator assembly fitted with valve
- Digital thermometer display fitted
- Draw wire in conduit for air probe