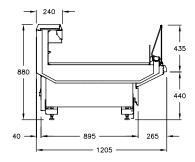

# **AVAILABLE LENGTHS**

**Excluding Ends:** 1250, 1875, 2500, 3750

TEMPERATURE CLASS 3M1

### **AVAILABLE DEPTHS**

V Series Deli: 1205 D Series Deli: 1090