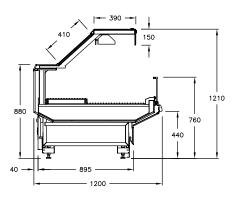

#### AVAILABLE LENGTHS

**Excluding Ends:** 1250, 1875

#### Additional Information

All Dimensions shown in Millimetres (mm) unless otherwise stated. Dimensions and features are subject to change. Please obtain current technical information prior to order confirmation.

1200

1090

**NOTE:** We reserve the right to change or revise specifications and product design in connection with any feature of our products. Such changes do not entitle the buyer to corresponding changes, improvements, additions or replacements for equipment previously sold or Shipped.