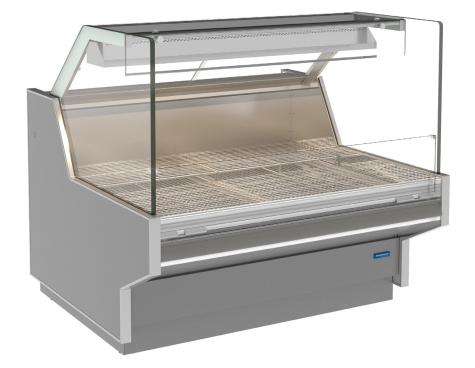

# VLL926BL-SS

SELF SERVE HOT DISPLAY CABINET

#### **STANDARD FEATURES**

- Full stainless steel interior
- Stainless steel deck pan
- Stainless steel rear exterior panels
- Powder coated front exterior panels
- Full front with non adjustable base
- Stainless steel wired stepped rack
- Kickplate
- Rubber bumper
- Digital thermometer display fitted
- Draw wire in conduit for air probe