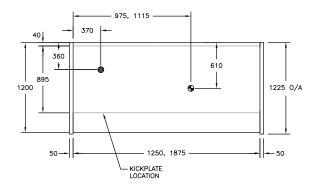

#### AVAILABLE LENGTHS

**Excluding Ends:** 1250, 1875

#### Additional Information

All Dimensions shown in Millimetres (mm) unless otherwise stated. Dimensions and features are subject to change. Please obtain current technical information prior to order confirmation.

#### **STANDARD FEATURES**

- Full stainless steel interior
- Stainless steel deck pan
- Stainless steel rear exterior panels
- Powder coated front exterior panels
- Full front with non adjustable base
- Stainless steel wired stepped rack
- Kickplate
- Rubber bumper
- Digital thermometer display fitted
- Draw wire in conduit for air probe