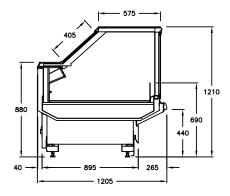

## **AVAILABLE LENGTHS**

**Excluding Ends:** 1250, 1875, 2500, 3750

#### **AVAILABLE DEPTHS**

V Series Deli: 1205 D Series Deli: 1090