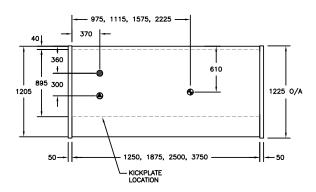

## **AVAILABLE LENGTHS**

**Excluding Ends:** 1250, 1875, 2500, 3750

#### **AVAILABLE DEPTHS**

V Series Deli: 1205 D Series Deli: 1090