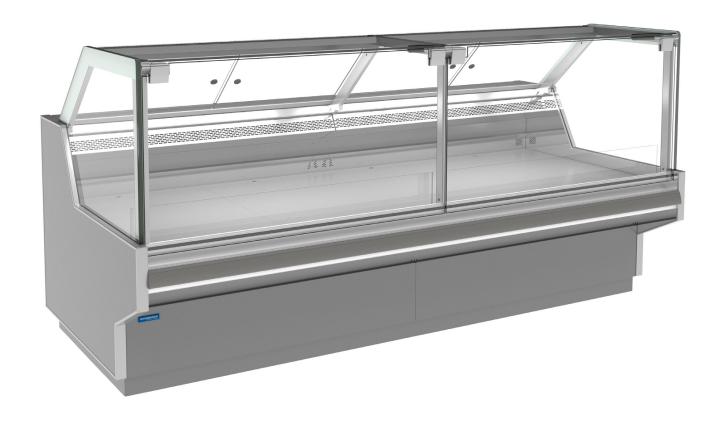

# VLL726BL

SERVICED MEAT DISPLAY CABINET

ENHANCED ENERGY EFFICIENCY & VERSATILITY

#### STANDARD FEATURES

- Full stainless steel interior
- Stainless steel deck pan
- Stainless steel rear exterior panels
- Powder coated front exterior panels
- Full front with non adjustable base
- Flat front glass
- Single row of 3000K canopy light
- Kickplate
- Rubber bumper
- Protected evaporator assembly fitted with valve
- Digital thermometer display fitted
- Draw wire in conduit for air probe