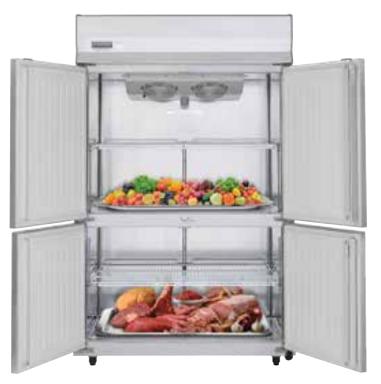

## **COMMERCIAL REFRIGERATORS** HP SERIES (UPRIGHT TYPE)

Part

SRR-681HP(AU) SRR-781HP(AU) SRR-1281HP(AU) SRR-1581HP(AU) SRR-1881HP(AU)

Single Door Split Door - SRR-681HP(AU) External Dimensions: W620 x D800 x H1995mm Capacity: 483L Weight: 98kg **2 Door Split Door** - SRR-1281HP(AU) External Dimensions: W1210 x D800 x H1995mm Capacity: 1080L Weight: 131kg **3 Door Split Door** - SRR-1881HP(AU) External Dimensions: W1800 x D800 x H1995mm Capacity: 1667L Weight: 181kg