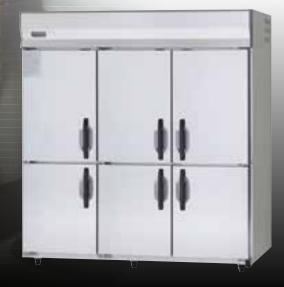

## **COMMERCIAL REFRIGERATORS** HP SERIES (UPRIGHT TYPE)

Part

SRR-681HP(AU) SRR-781HP(AU) SRR-1281HP(AU) SRR-1581HP(AU) SRR-1881HP(AU)

Single Door Split Door - SRR-681HP(AU) External Dimensions: W620 x D800 x H1995mm Capacity: 483L Weight: 98kg **2 Door Split Door** - SRR-1281HP(AU) External Dimensions: W1210 x D800 x H1995mm Capacity: 1080L Weight: 131kg **3 Door Split Door** - SRR-1881HP(AU) External Dimensions: W1800 x D800 x H1995mm Capacity: 1667L Weight: 181kg