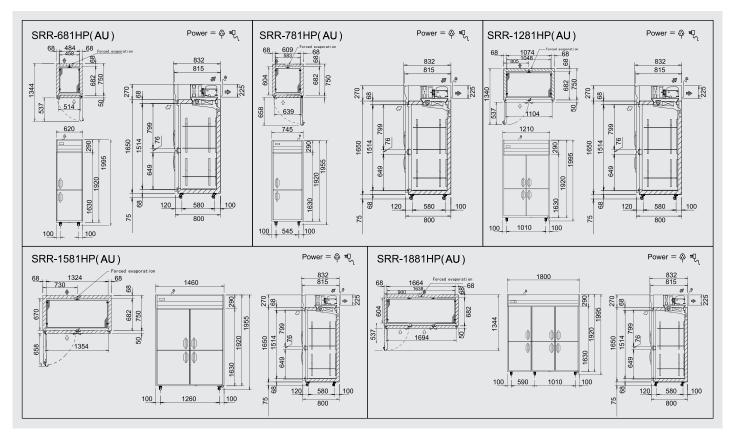

## **COMMERCIAL REFRIGERATORS** HP SERIES (UPRIGHT TYPE)

Part

SRR-681HP(AU) SRR-781HP(AU) SRR-1281HP(AU) SRR-1581HP(AU) SRR-1881HP(AU)

Single Door Split Door - SRR-681HP(AU) External Dimensions: W620 x D800 x H1995mm Capacity: 483L Weight: 98kg **2 Door Split Door** - SRR-1281HP(AU) External Dimensions: W1210 x D800 x H1995mm Capacity: 1080L Weight: 131kg **3 Door Split Door** - SRR-1881HP(AU) External Dimensions: W1800 x D800 x H1995mm Capacity: 1667L Weight: 181kg