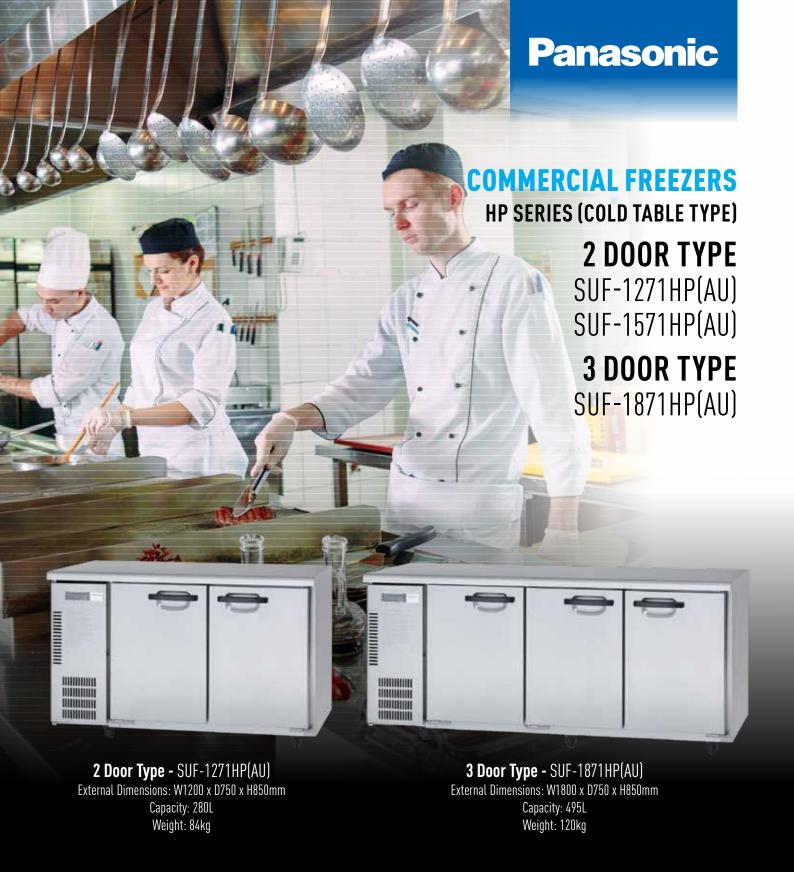

## PURSUING WORKING ENVIRONMENT & EFFICENCY. USER FRIENDY COLD-TABLE TYPE

220-240V/50HZ adaptable

Centre-pillarless Design

Heater defrost

Caster Standard (leg option)

## HP SERIES COMMERCIAL FREEZER (COLD-TABLE TYPE)

- Pillarless Design
  - Smooth in & out
  - Effective utilisation of full space
  - Large items can be stored easily
- Standard Equipped Forced Evaporation System
- All Single Phase 220-240V Model (Easy Installation)