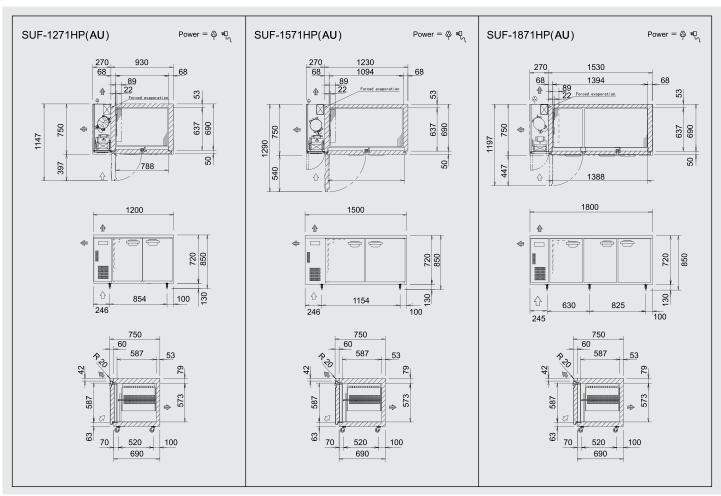

## HP SERIES COMMERCIAL FREEZER (COLD-TABLE TYPE)

- Pillarless Design
  - Smooth in & out
  - Effective utilisation of full space
  - Large items can be stored easily
- Standard Equipped Forced Evaporation System
- All Single Phase 220-240V Model (Easy Installation)