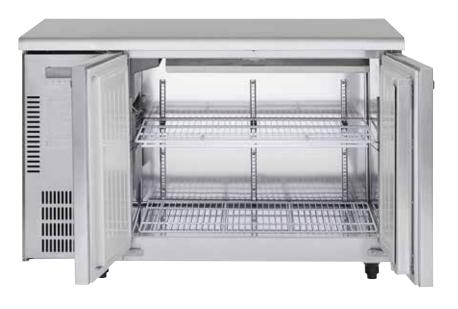

## HP SERIES COMMERCIAL FREEZER (COLD-TABLE TYPE)

- Pillarless Design
  - Smooth in & out
  - Effective utilisation of full space
  - Large items can be stored easily
- Standard Equipped Forced Evaporation System
- All Single Phase 220-240V Model (Easy Installation)