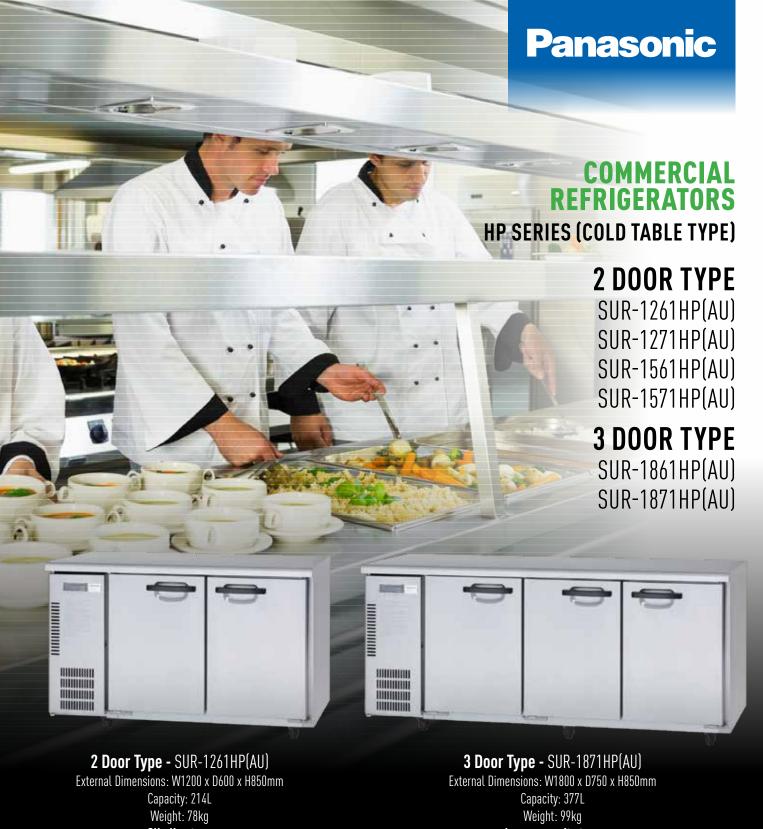

## HP SERIES COMMERCIAL REFRIGERATOR (COLD-TABLE TYPE)

- Pillarless Design
  - Smooth in & out
  - Effective utilisation of full space
  - Large items can be stored easily
- Standard Equipped Forced Evaporation System
- All Single Phase 220-240V Model (Easy Installation)
- Slimline and Large Capacity Models Available