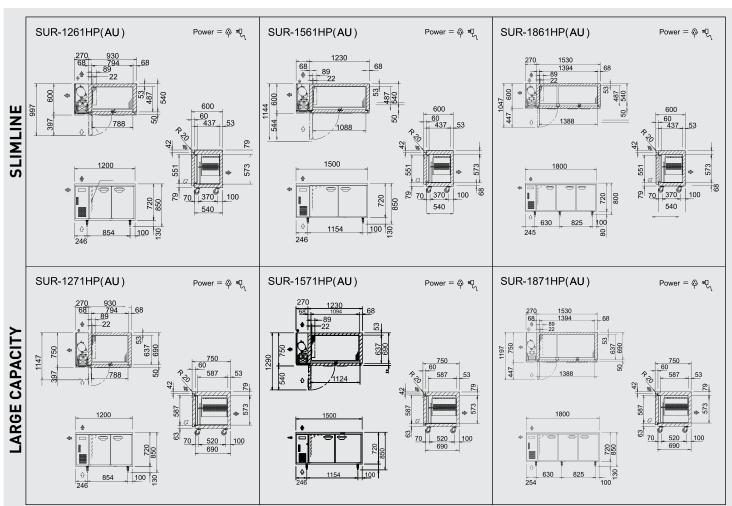

Slimline type

Large capacity type

## **PURSUING WORKING ENVIRONMENT & EFFICENCY. USER FRIENDY COLD-TABLE TYPE**







220-240V/50HZ adaptable



Centre-pillarless Design



LED lighting



Heater defrost



**Caster Standard** (leg option)

## HP SERIES COMMERCIAL REFRIGERATOR (COLD-TABLE TYPE)



- Pillarless Design
  - Smooth in & out
  - Effective utilisation of full space
  - Large items can be stored easily
- Standard Equipped Forced Evaporation System
- All Single Phase 220-240V Model (Easy Installation)
- Slimline and Large Capacity Models Available





- All four of our products in this category are designed for commercial
- Please consult the operation & installation manual before use and operate the product correctly.
- Please consult a Panasonic agent regarding product installation.
- These products are for indoor use only, do not use them outdoors.
- \* All pictures are simulated. \* Design and specification are subject to change without prior notice.

- Please don't use these products for unintended purpose. Doing so could cause an accident.
- Please take measures to prevent falls.
- Do not use the products to store volatile or flammable substances such as benzene or alcohol cylinders. Doing so could cause an accident.