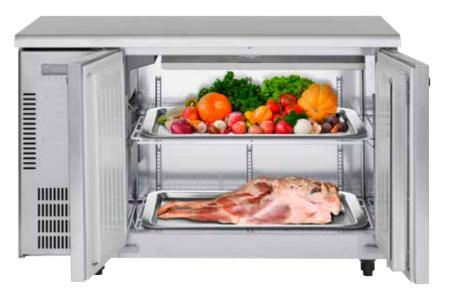

## HP SERIES COMMERCIAL REFRIGERATOR (COLD-TABLE TYPE)

- Pillarless Design
  - Smooth in & out
  - Effective utilisation of full space
  - Large items can be stored easily
- Standard Equipped Forced Evaporation System
- All Single Phase 220-240V Model (Easy Installation)
- Slimline and Large Capacity Models Available